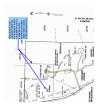

What does this line represent? Based on the assessor's it does not appear that this is a separate parcel. Revise to accurately reflect what is shown on the assessor's

site.

Subject: Engineer Page Label: 1 Lock: Unlocked Author: dsdgrimm

Date: 3/21/2019 11:24:56 AM

Color:

Identify the property line

Subject: Engineer Page Label: 1 Lock: Unlocked Author: dsdgrimm

Date: 3/21/2019 11:25:41 AM

Color:

Add PCD File No. VA193

Subject: Engineer Page Label: 1 Lock: Unlocked Author: dsdgrimm

Date: 3/21/2019 11:26:30 AM

Color:

Identify what this dashed line represents.

Subject: Engineer Page Label: 1
Lock: Unlocked
Author: dsdgrimm
Date: 3/21/2019 11:44:43 AM
Color:

Show the distance from each structure to

the closest lot line.

Subject: Engineer Page Label: 1 Lock: Unlocked

Author: dsdgrimm
Date: 3/21/2019 11:49:22 AM

Color: ■

Identify the surface type of the driveway