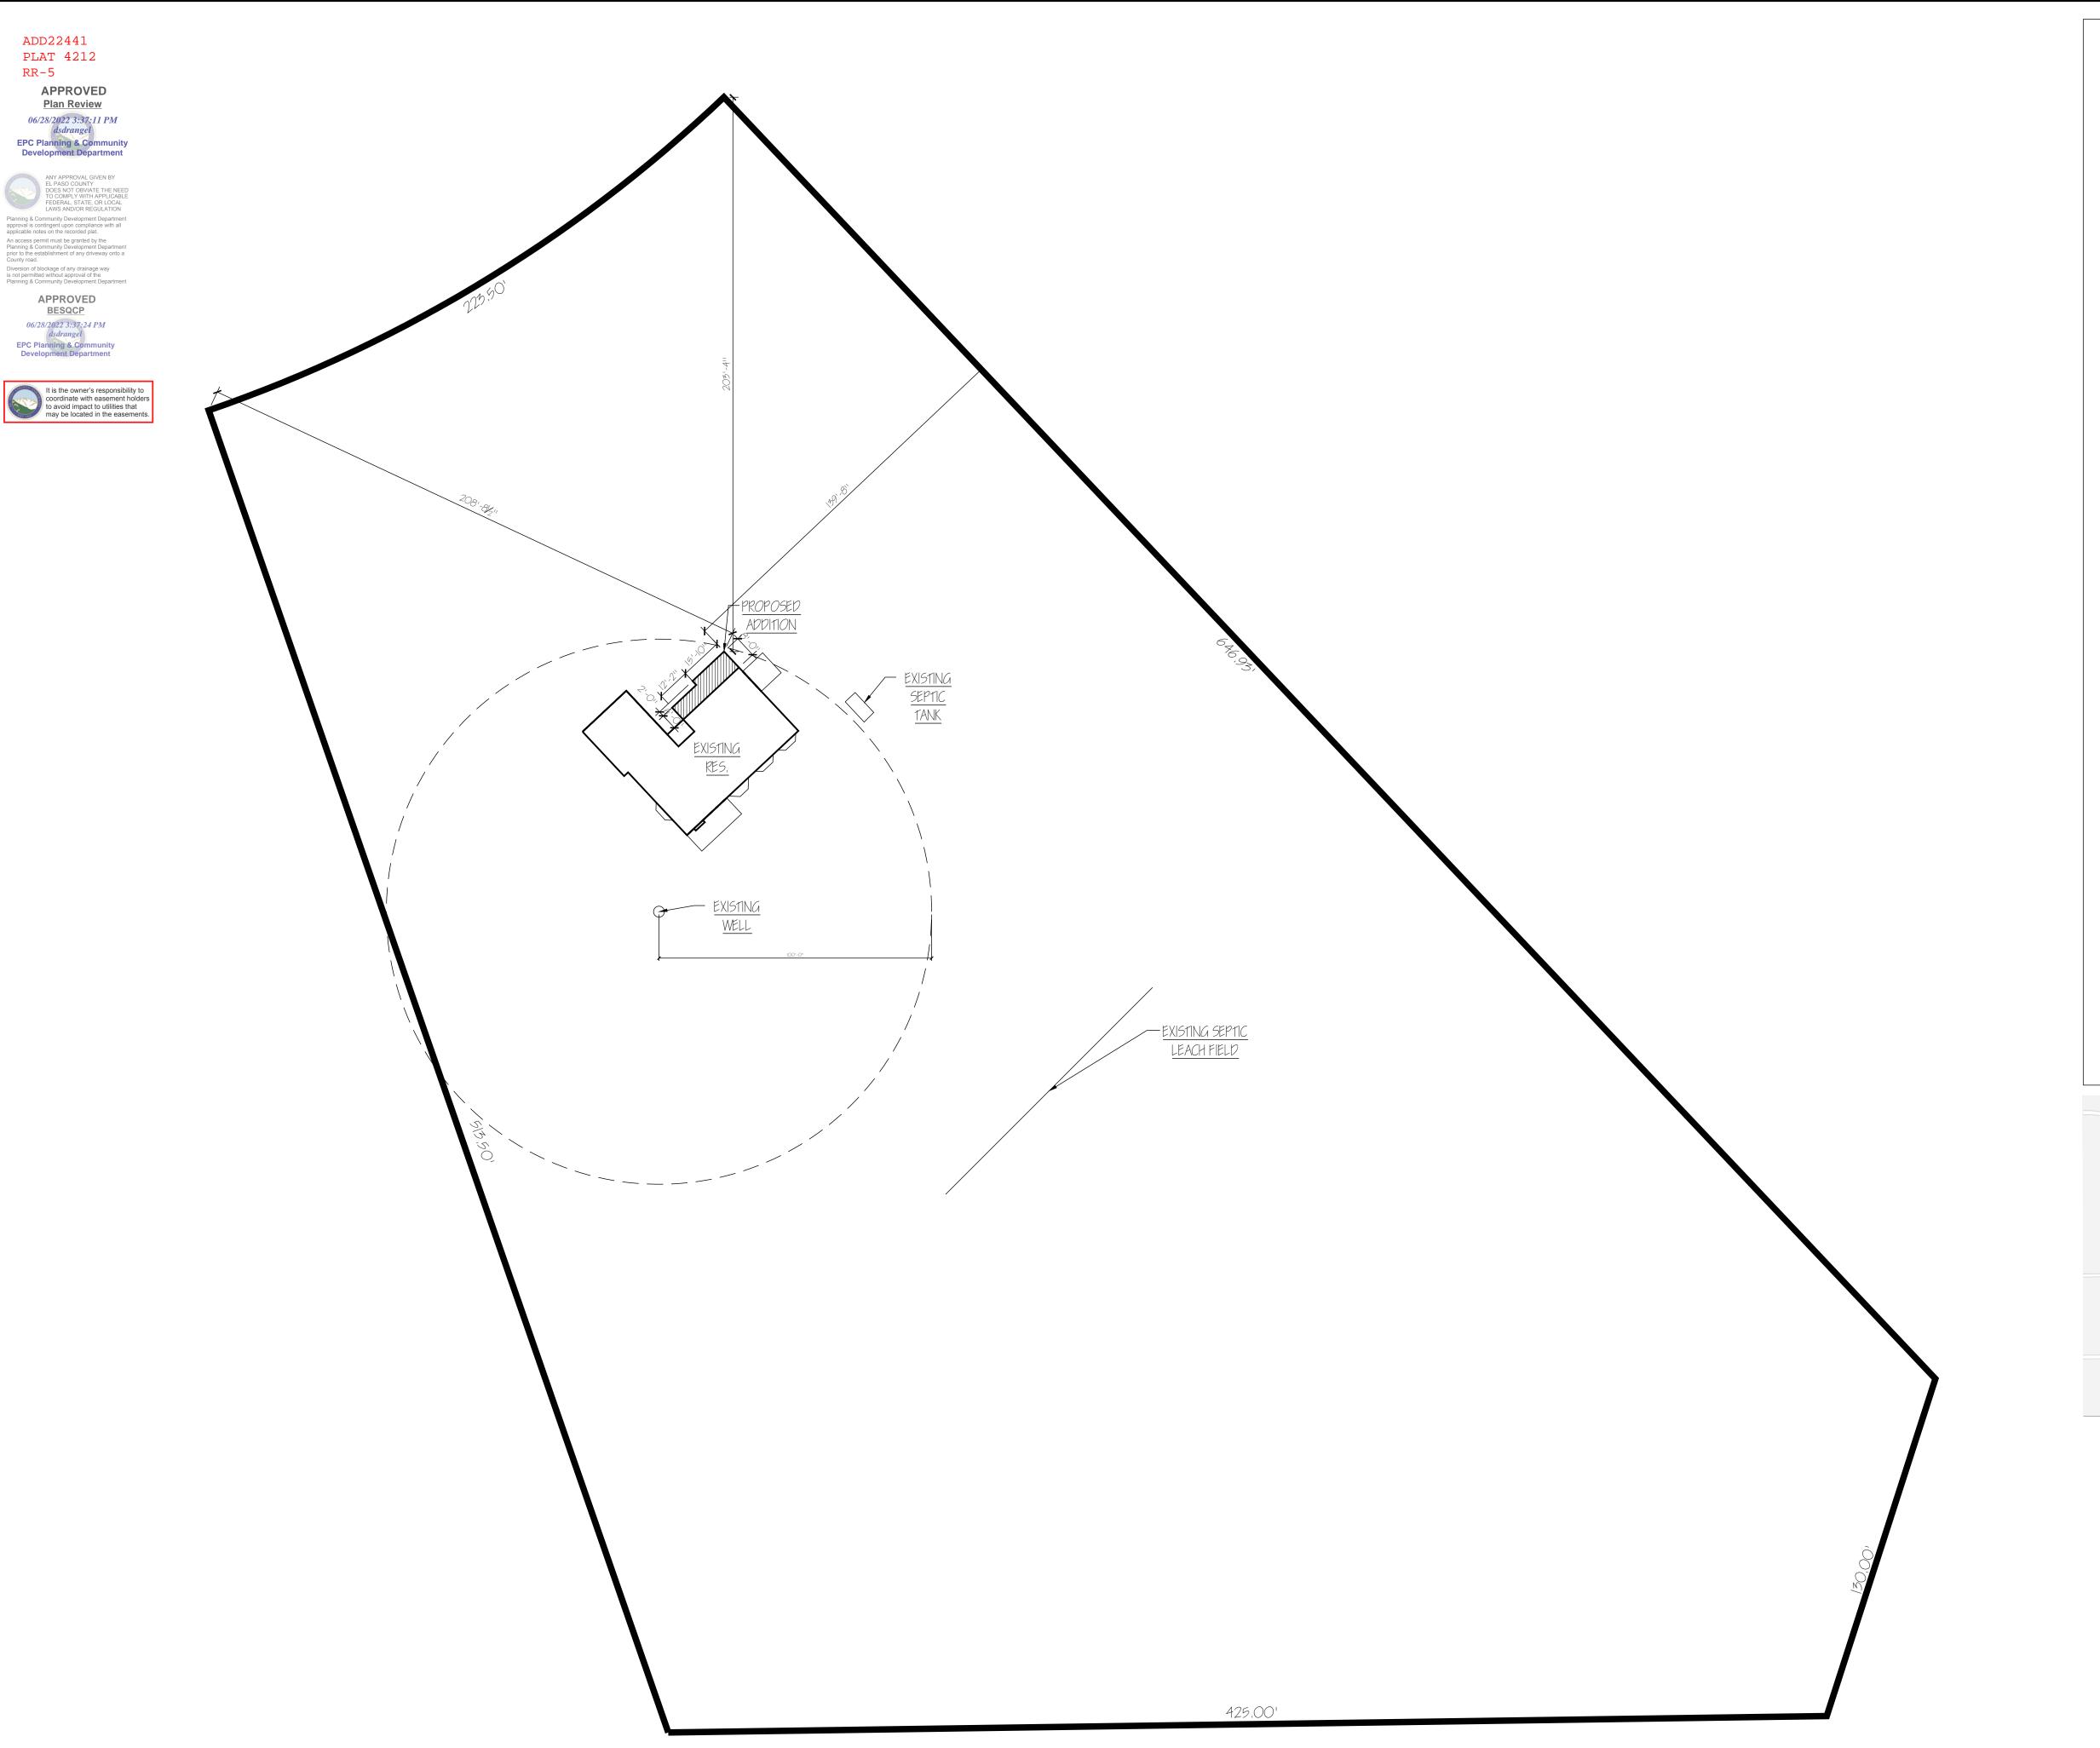

PLOTPLAN

N

30 60

SCALE: |" = 30'-0" LEGAL DESCRIPTION:

LOT 30 WILDWOOD VILLAGE UNIT I

ZONING RR-5

SCHEDULE NUMBER:

5|280020|2

APPLICANT / OWNER:

SAM NGUYEN

8525 WRANGLERS TERRACE COLO, SPRINGS CO 80908

ADDRESS:

8525 WRANGLERS TERRACE COLO, SPRINGS CO 80908

SQUARE FEET CALCULATION

LOT SIZE: 5.01 ACRES
EXISTING LOT COVERAGE: 2594 S.F.
NEW ADDITION ON MAIN HOUSE: 200 S.F.

TOTAL LOT COVERAGE: 2794 SQ.FT.

LOT COVERAGE: 1.2%

VICINITY MAP

3-7-22 10 55 ROK
3-15-22 10 55 ROK
4-15-22 10 55 ROK
6-14-22 ROK

RDK Design
Colo. Springs, CO 80905
719-382-3737
Russell@RDKdesign.net

CUSTOM ADDITION FOR: