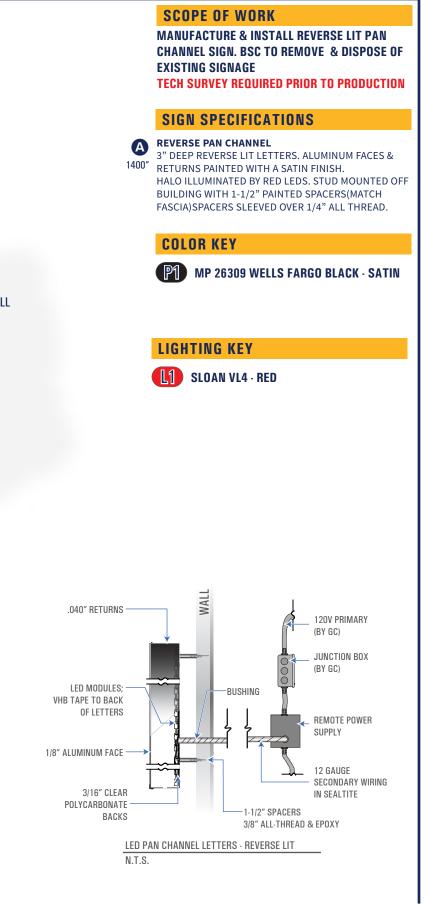

### **MONUMENT STATION 4**

SIGN 1 - 2' 2-1/4" X 10' 2-1/8" - REVERSE LIT PAN CHANNELS

Sign illumination shall comply with the provisions of the EPC LDC

| SIGNS • LIGHTING • ARCHITECTURAL | 7245 W. 116th Pl. Broomfield, CO 80020<br>303.464.0644 | CLIENT NAME:<br>MONUMENT STATION 3<br>ADDRESS: | SALES EXECUTIVE:<br>MATT WILLIAMS<br>DESIGNER: | 2 VERSION # | DATE     REVISION       Image: Constraint of the stress of the | DESIGNER<br>RA<br>RA |
|----------------------------------|--------------------------------------------------------|------------------------------------------------|------------------------------------------------|-------------|--------------------------------------------------------------------------------------------------------------------------------------------------------------------------------------------------------------------------------------------------------------------------------------------------------------------------------------------------------------------------------------------------------------------------------------------------------------------------------------------------------------------------------------------------------------------------------------------------------------------------------------------------------------------------------------------------------------------------------------------------------------------------------------------------------------------------------------------------------------------------------------------------------------------------------------------------------------------------------------------------------------------------------------------------------------------------------------------------------------------------------------------------------------------------------------------------------------------------------------------------------------------------------------------------------------------------------------------------------------------------------------------------------------------------------------------------------------------------------------------------------------------------------------------------------------------------------------------------------------------------------------------------------------------------------------------------------------------------------------------------------------------------------------------------------------------------------------------------------------------------------------------------------------------------------------------------------------------------------------------------------------------------------------------------------------|----------------------|
|                                  | www.bscsigns.com www.bcscustom.com                     | 15415 GLENEAGLE DR                             | RICO ARAGON                                    |             | <u>0</u><br>0                                                                                                                                                                                                                                                                                                                                                                                                                                                                                                                                                                                                                                                                                                                                                                                                                                                                                                                                                                                                                                                                                                                                                                                                                                                                                                                                                                                                                                                                                                                                                                                                                                                                                                                                                                                                                                                                                                                                                                                                                                                |                      |
|                                  |                                                        | city/state/zip:<br>MONUMENT, CO 80132          | ORIGINAL DATE:<br>07.13.2022                   | FINAL ART   |                                                                                                                                                                                                                                                                                                                                                                                                                                                                                                                                                                                                                                                                                                                                                                                                                                                                                                                                                                                                                                                                                                                                                                                                                                                                                                                                                                                                                                                                                                                                                                                                                                                                                                                                                                                                                                                                                                                                                                                                                                                              |                      |
|                                  |                                                        |                                                | 07.13.2022                                     |             |                                                                                                                                                                                                                                                                                                                                                                                                                                                                                                                                                                                                                                                                                                                                                                                                                                                                                                                                                                                                                                                                                                                                                                                                                                                                                                                                                                                                                                                                                                                                                                                                                                                                                                                                                                                                                                                                                                                                                                                                                                                              |                      |

#### **SCOPE OF WORK**

MANUFACTURE & INSTALL NEW ADDRESS NUMBERS. BSC TO REMOVE & DISPOSE OF **EXISTING SIGNAGE TECH SURVEY REQUIRED PRIOR TO PRODUCTION** 

#### SIGN SPECIFICATIONS

FCO
1/2" THICK ALUMINUM PAINTED WITH A SATIN FINISH.
FLUSH MOUNTED WITH STUDS

P1 MP 26309 WELLS FARGO BLACK - SATIN

FCO SECTION DETAIL N.T.S.

| DSGN HRS<br>1H<br>10M | CLIENT APPROVAL            | SHEET 4 OF 5                                                                                  |
|-----------------------|----------------------------|-----------------------------------------------------------------------------------------------|
|                       |                            | FILE LOCATION PATH:                                                                           |
|                       | Client Signature / Date:   | 2022 Customer Art\Monument Fire<br>Station\Station #4\Presale Project<br>Info\Design Concepts |
|                       | Landlord Signature / Date: |                                                                                               |