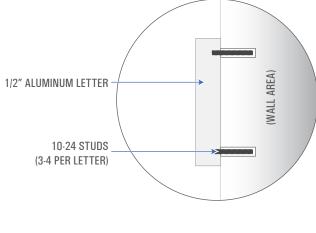

#### SIGN SPECIFICATIONS

FCO
1/2" THICK ALUMINUM PAINTED WITH A SATIN FINISH.
FLUSH MOUNTED WITH STUDS

P1 MP 26309 WELLS FARGO BLACK - SATIN

FCO SECTION DETAIL N.T.S.

| DSGN HRS<br>1H<br>10M | CLIENT APPROVAL            | SHEET 4 OF 5                                                                                  |
|-----------------------|----------------------------|-----------------------------------------------------------------------------------------------|
|                       |                            | FILE LOCATION PATH:                                                                           |
|                       | Client Signature / Date:   | 2022 Customer Art\Monument Fire<br>Station\Station #4\Presale Project<br>Info\Design Concepts |
|                       | Landlord Signature / Date: |                                                                                               |