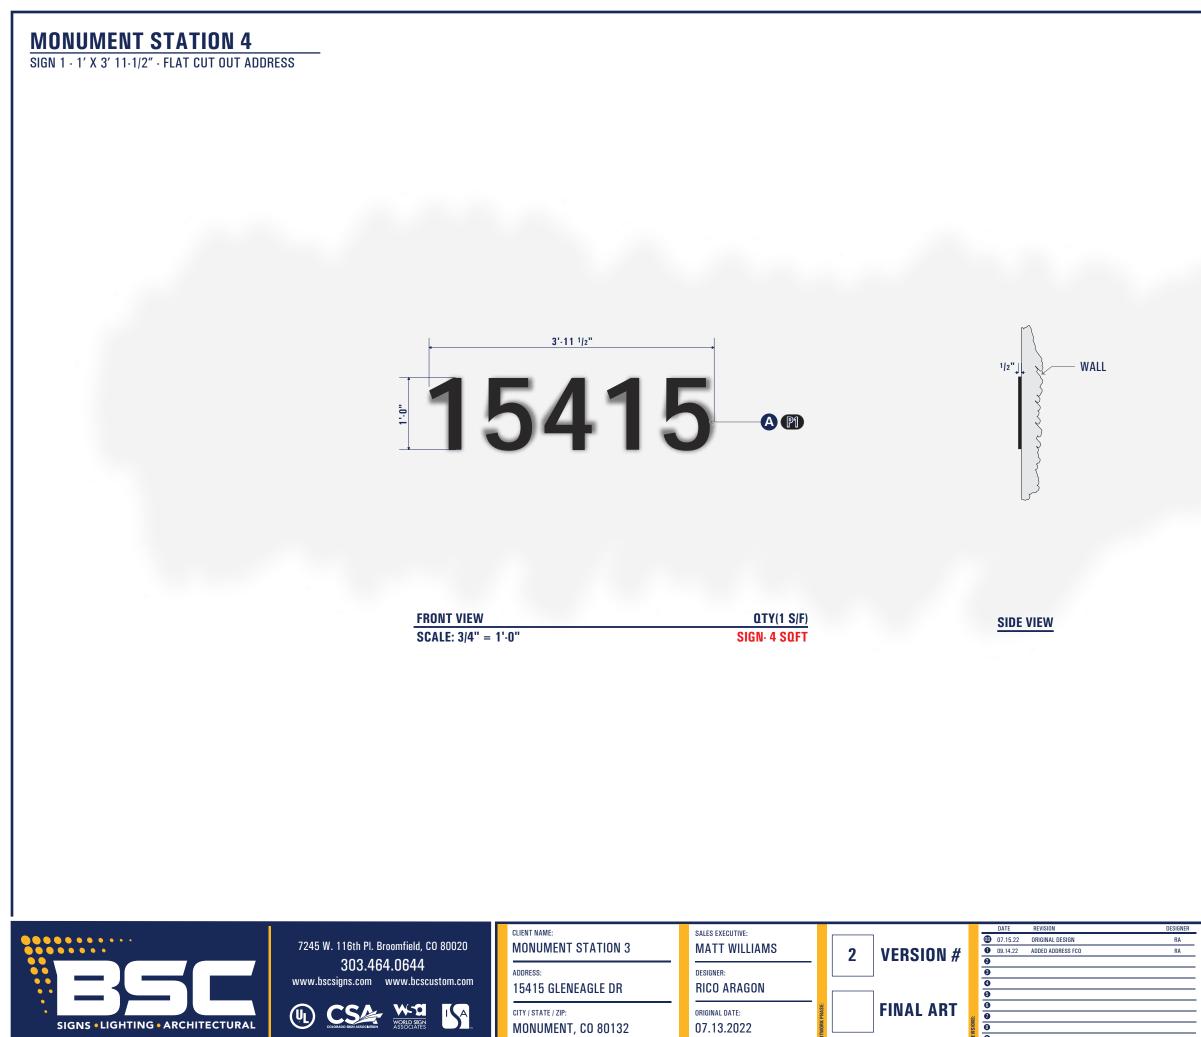

#### **SCOPE OF WORK**

MANUFACTURE & INSTALL NEW ADDRESS NUMBERS. BSC TO REMOVE & DISPOSE OF **EXISTING SIGNAGE TECH SURVEY REQUIRED PRIOR TO PRODUCTION** 

#### SIGN SPECIFICATIONS

FCO
1/2" THICK ALUMINUM PAINTED WITH A SATIN FINISH.
FLUSH MOUNTED WITH STUDS

P1 MP 26309 WELLS FARGO BLACK - SATIN

FCO SECTION DETAIL N.T.S.

| DSGN HRS<br>1H<br>10M | CLIENT APPROVAL            | SHEET 4 OF 5                                                                                  |
|-----------------------|----------------------------|-----------------------------------------------------------------------------------------------|
|                       |                            | FILE LOCATION PATH:                                                                           |
|                       | Client Signature / Date:   | 2022 Customer Art\Monument Fire<br>Station\Station #4\Presale Project<br>Info\Design Concepts |
|                       | Landlord Signature / Date: |                                                                                               |