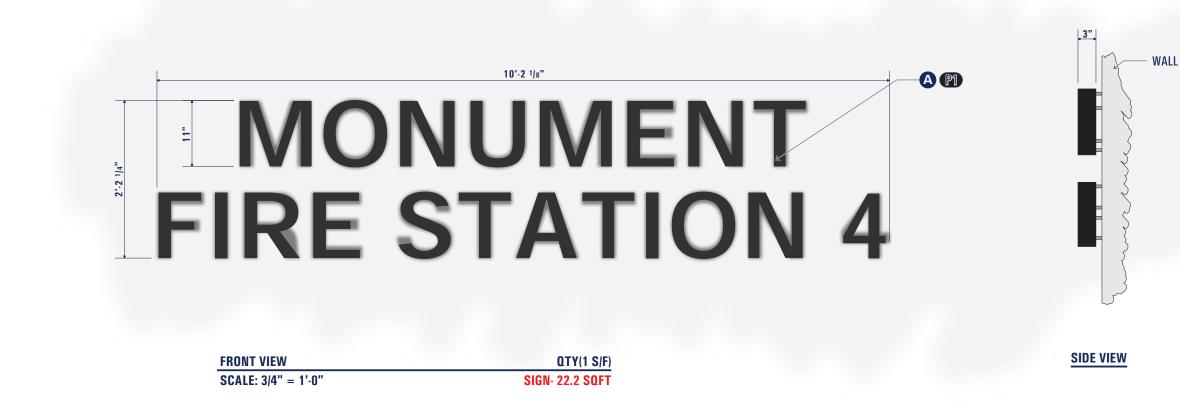

### **MONUMENT STATION 4**

SIGN 1 - 2' 2-1/4" X 10' 2-1/8" - REVERSE LIT PAN CHANNELS

Sign illumination shall comply with the provisions of the EPC LDC

| SIGNS • LIGHTING • ARCHITECTURAL | 7245 W. 116th Pl. Broomfield, CO 80020<br>303.464.0644 | CLIENT NAME:<br>MONUMENT STATION 3<br>ADDRESS: | SALES EXECUTIVE:<br>MATT WILLIAMS<br>DESIGNER: | 2 VERSION # | DATE     REVISION       Image: Constraint of the stress of the | DESIGNER<br>RA<br>RA |
|----------------------------------|--------------------------------------------------------|------------------------------------------------|------------------------------------------------|-------------|--------------------------------------------------------------------------------------------------------------------------------------------------------------------------------------------------------------------------------------------------------------------------------------------------------------------------------------------------------------------------------------------------------------------------------------------------------------------------------------------------------------------------------------------------------------------------------------------------------------------------------------------------------------------------------------------------------------------------------------------------------------------------------------------------------------------------------------------------------------------------------------------------------------------------------------------------------------------------------------------------------------------------------------------------------------------------------------------------------------------------------------------------------------------------------------------------------------------------------------------------------------------------------------------------------------------------------------------------------------------------------------------------------------------------------------------------------------------------------------------------------------------------------------------------------------------------------------------------------------------------------------------------------------------------------------------------------------------------------------------------------------------------------------------------------------------------------------------------------------------------------------------------------------------------------------------------------------------------------------------------------------------------------------------------------------|----------------------|
|                                  | www.bscsigns.com www.bcscustom.com                     | 15415 GLENEAGLE DR                             | RICO ARAGON                                    |             | <u>0</u><br>0                                                                                                                                                                                                                                                                                                                                                                                                                                                                                                                                                                                                                                                                                                                                                                                                                                                                                                                                                                                                                                                                                                                                                                                                                                                                                                                                                                                                                                                                                                                                                                                                                                                                                                                                                                                                                                                                                                                                                                                                                                                |                      |
|                                  |                                                        | city/state/zip:<br>MONUMENT, CO 80132          | ORIGINAL DATE:<br>07.13.2022                   | FINAL ART   |                                                                                                                                                                                                                                                                                                                                                                                                                                                                                                                                                                                                                                                                                                                                                                                                                                                                                                                                                                                                                                                                                                                                                                                                                                                                                                                                                                                                                                                                                                                                                                                                                                                                                                                                                                                                                                                                                                                                                                                                                                                              |                      |
|                                  |                                                        |                                                | 07.13.2022                                     |             |                                                                                                                                                                                                                                                                                                                                                                                                                                                                                                                                                                                                                                                                                                                                                                                                                                                                                                                                                                                                                                                                                                                                                                                                                                                                                                                                                                                                                                                                                                                                                                                                                                                                                                                                                                                                                                                                                                                                                                                                                                                              |                      |