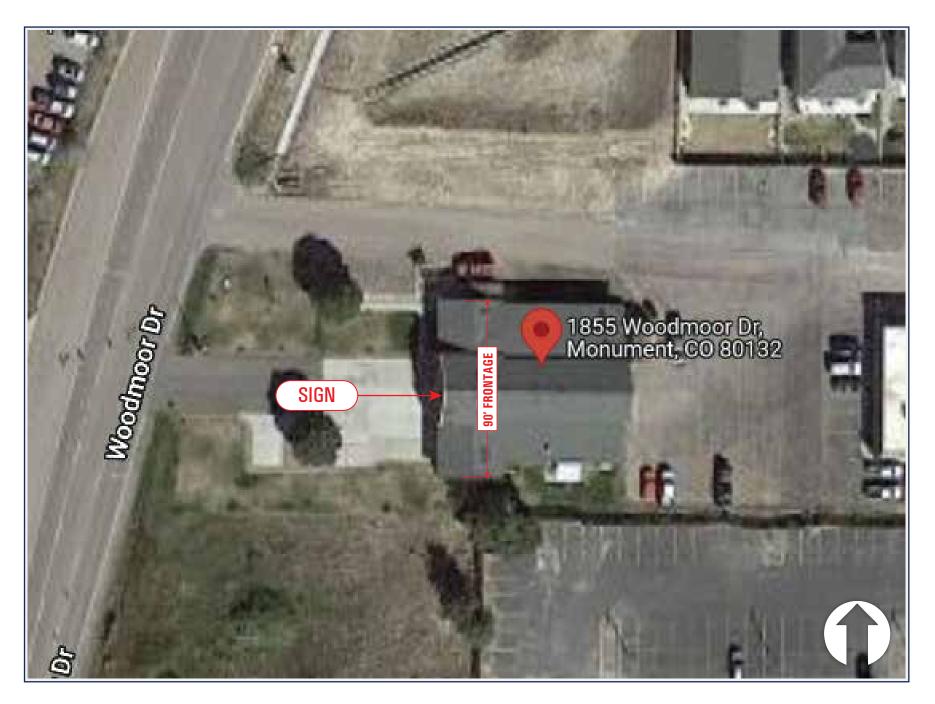

## **MONUMENT STATION 4**

SITE MAP

AERIAL VIEW SIGN LOCATION

| SIGNS + LIGHTING • ARCHITECTURAL | 7245 W. 116th Pl. Broomfield, CO 80020<br>303.464.0644<br>www.bscsigns.com www.bcscustom.com | CLIENT NAME:<br>MONUMENT STATION 3        | sales executive:<br>MATT WILLIAMS | 2             | VERSION # | DATE     REVISION       Image: Constraint of the state o | DESIGNER<br>RA<br>RA |
|----------------------------------|----------------------------------------------------------------------------------------------|-------------------------------------------|-----------------------------------|---------------|-----------|--------------------------------------------------------------------------------------------------------------------------------------------------------------------------------------------------------------------------------------------------------------------------------------------------------------------------------------------------------------------------------------------------------------------------------------------------------------------------------------------------------------------------------------------------------------------------------------------------------------------------------------------------------------------------------------------------------------------------------------------------------------------------------------------------------------------------------------------------------------------------------------------------------------------------------------------------------------------------------------------------------------------------------------------------------------------------------------------------------------------------------------------------------------------------------------------------------------------------------------------------------------------------------------------------------------------------------------------------------------------------------------------------------------------------------------------------------------------------------------------------------------------------------------------------------------------------------------------------------------------------------------------------------------------------------------------------------------------------------------------------------------------------------------------------------------------------------------------------------------------------------------------------------------------------------------------------------------------------------------------------------------------------------------------------------------|----------------------|
|                                  |                                                                                              | ADDRESS:<br>15415 GLENEAGLE DR            | designer:<br>RICO ARAGON          |               | ]<br>T    | 0<br>0<br>0                                                                                                                                                                                                                                                                                                                                                                                                                                                                                                                                                                                                                                                                                                                                                                                                                                                                                                                                                                                                                                                                                                                                                                                                                                                                                                                                                                                                                                                                                                                                                                                                                                                                                                                                                                                                                                                                                                                                                                                                                                                  |                      |
|                                  |                                                                                              | CITY / STATE / ZIP:<br>MONUMENT, CO 80132 | original date:<br>07.13.2022      | RTWORK PHASE: | FINAL ART |                                                                                                                                                                                                                                                                                                                                                                                                                                                                                                                                                                                                                                                                                                                                                                                                                                                                                                                                                                                                                                                                                                                                                                                                                                                                                                                                                                                                                                                                                                                                                                                                                                                                                                                                                                                                                                                                                                                                                                                                                                                              |                      |