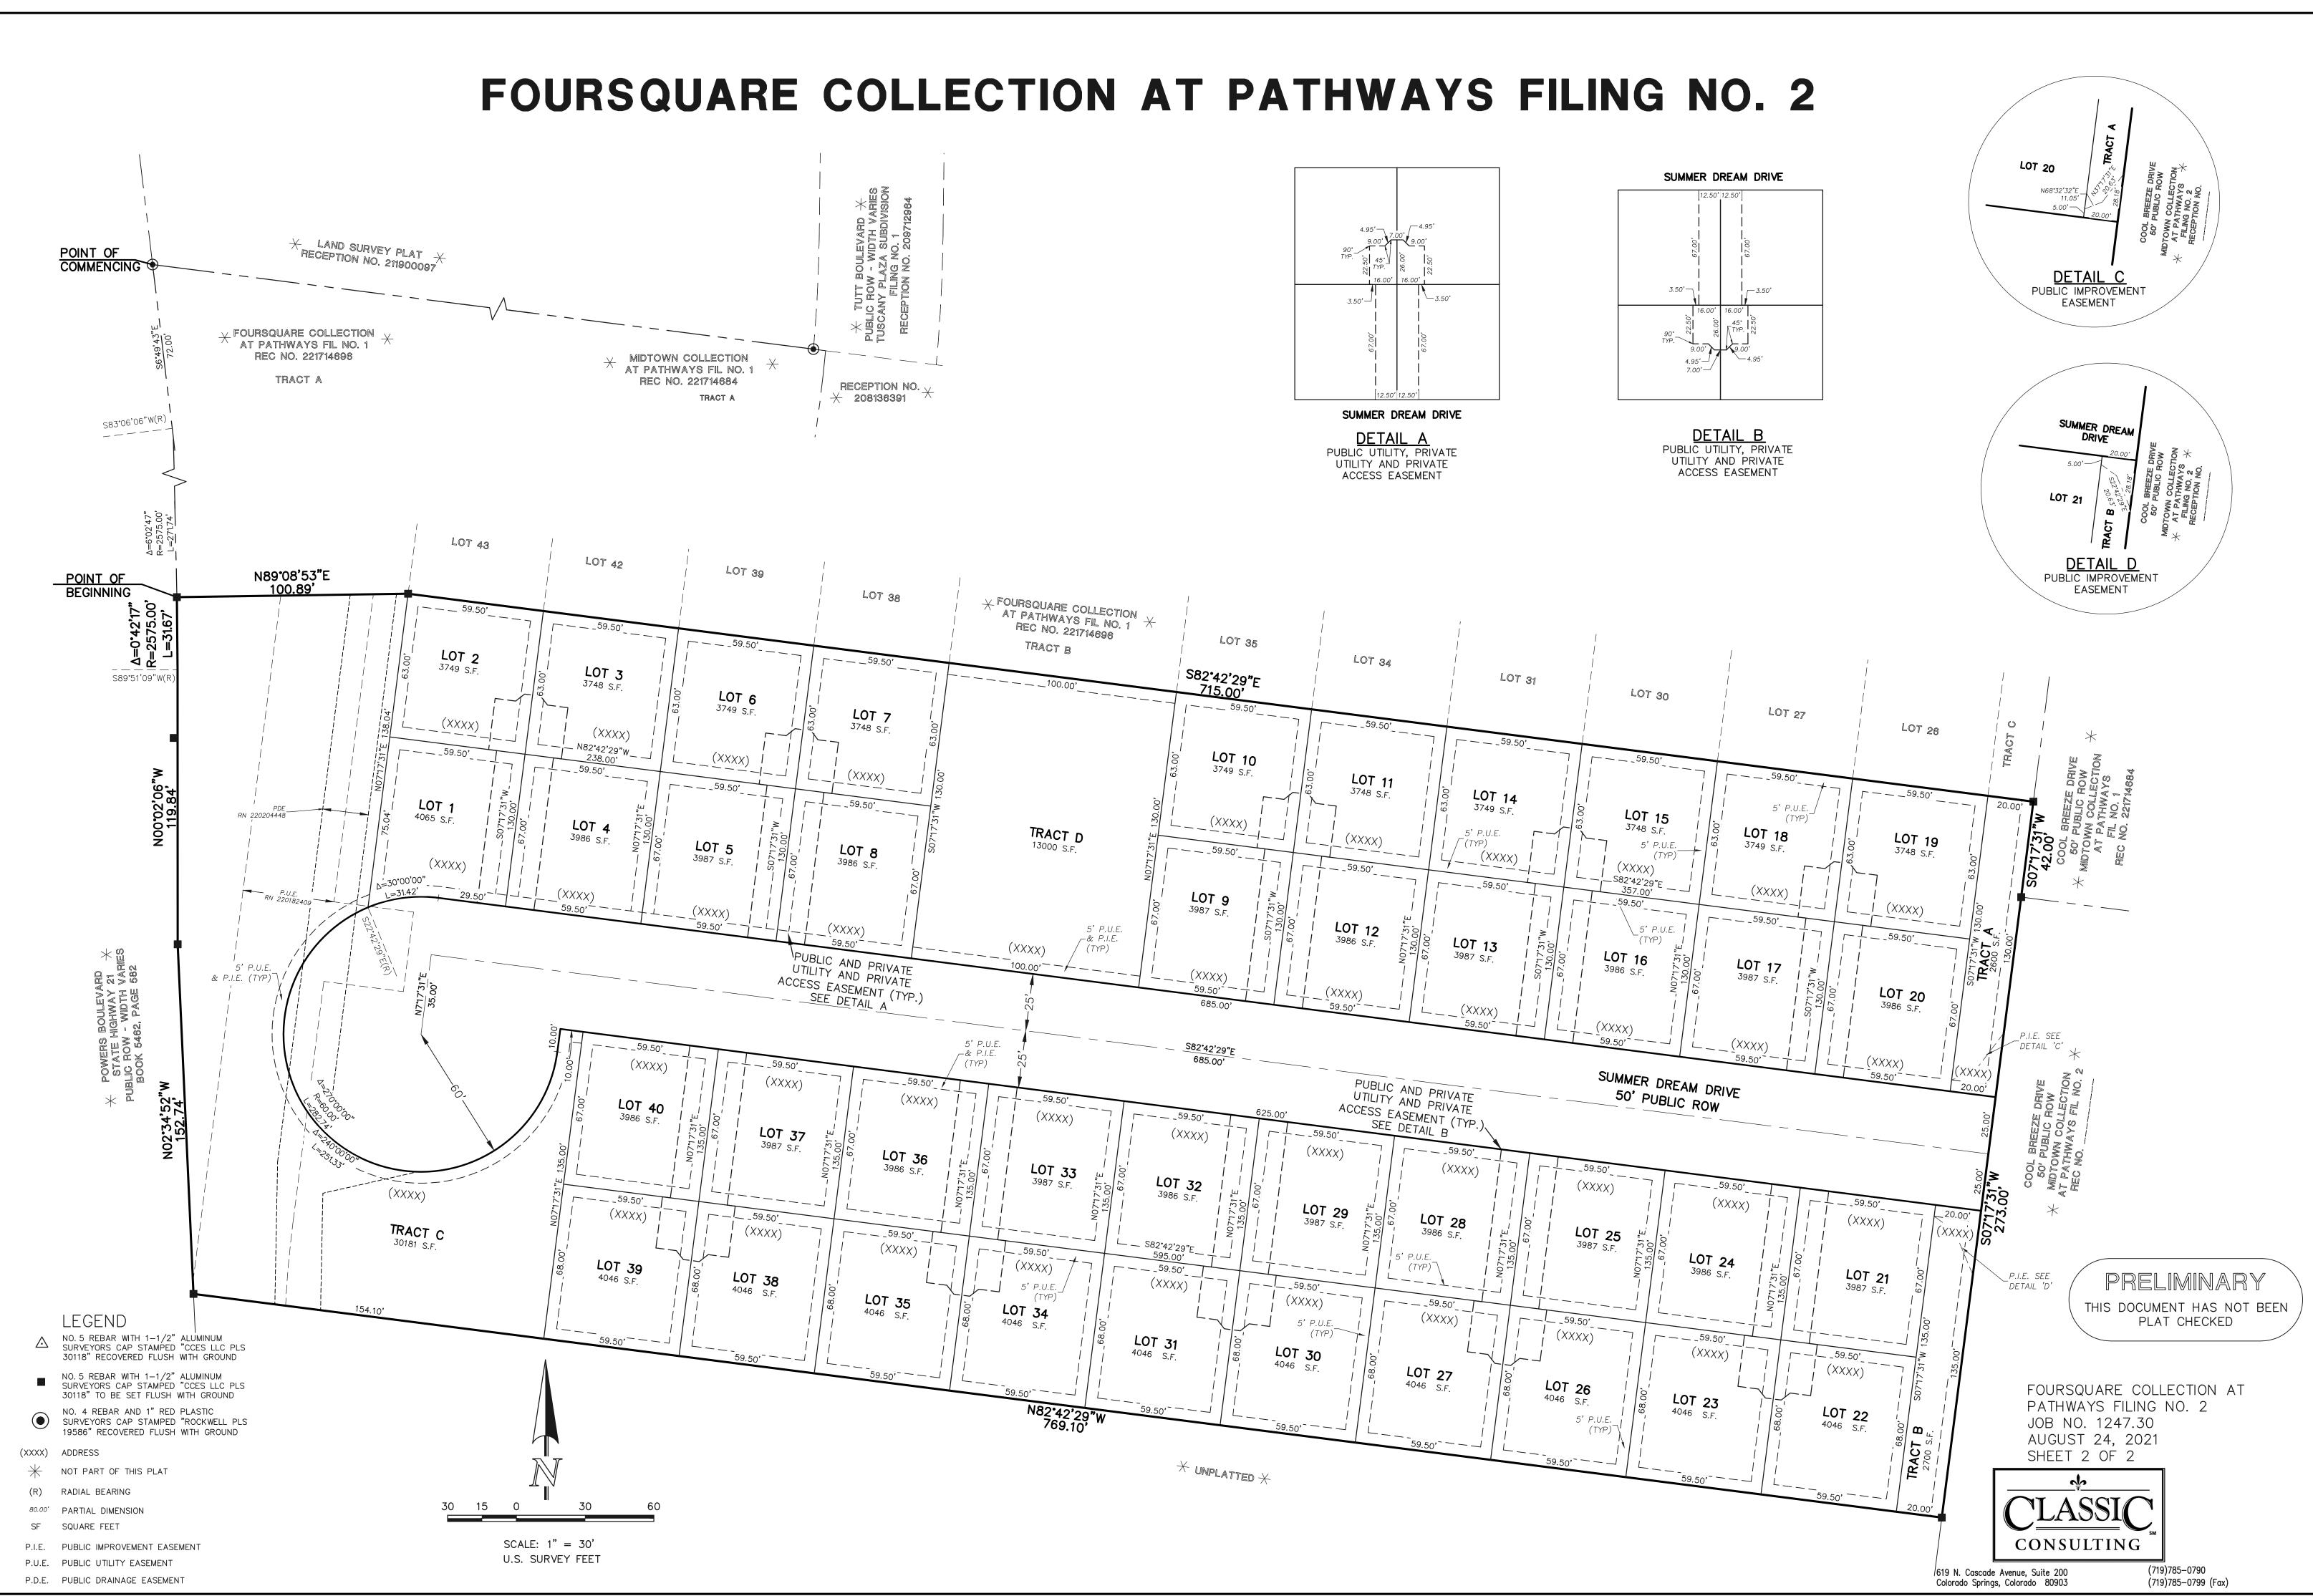

# FOURSQUARE COLLECTION AT PATHWAYS FILI

A PARCEL OF LAND BEING A PORTION OF SECTION 7, TOWNSHIP 13 SO RANGE 65 WEST OF THE SIXTH PRINCIPAL MERIDIAN CITY OF COLORADO SPRINGS, COUNTY OF EL PASO, COLORADO

THENCE ON THE SOUTHERLY BOUNDARY OF SAID FOURSQUARE COLLECTION AT PATHWAYS FILING NO. 1 THE FOLLOWING TWO (2) COURSES:

1. N89°08'53"E, A DISTANCE OF 100.89 FEET;

2. S82°42'29"E, A DISTANCE OF 715.00 FEET TO A POINT ON THE WESTERLY RIGHT OF WAY LINE COOL BREEZE DRIVE AS PLATTED IN MIDTOWN COLLECTION AT PATHWAYS FILING NO. 1 AS RECORDED UNDER RECEPTION NO. 221714684;

THENCE S07'17'31"W, ON THE WESTERLY RIGHT OF WAY LINE OF SAID COOL BREEZE DRIVE, A DISTANCE OF 42.00 FEET; CONTINUING S07°17'31"W, A DISTANCE OF 273.00 FEET;

THENCE N82\*42'29"W, A DISTANCE OF 769.10 FEET TO A POINT ON THE EASTERLY RIGHT OF WAY LINE OF SAID POWERS BOULEVARD:

THENCE ON THE EASTERLY RIGHT OF WAY LINE OF SAID POWERS BOULEVARD THE FOLLOWING THREE (3) COURSES:

- 1. N02°34'52"W, A DISTANCE OF 152.74 FEET; 2. NO0°02'06"W, A DISTANCE OF 119.84 FEET TO A POINT ON CURVE;
- 3. ON THE ARC OF A CURVE TO THE LEFT WHOSE CENTER BEARS S89'51'09"W,

HAVING A DELTA OF 00°42'17", A RADIUS OF 2575.00 FEET AND A DISTANCE OF 31.67 FEET TO A POINT ON CURVE SAID POINT BEING THE POINT OF BEGINNING.

# CONTAINING A CALCULATED AREA OF 5.729 ACRES.

#### GENERAL NOTES:

1. THE DATE OF PREPARATION IS AUGUST 24, 2021

- 2. FLOODPLAIN STATEMENT:
- THIS SITE, FOURSQUARE COLLECTION AT PATHWAYS FILING NO. 2, IS NOT WITHIN DESIGNATED F.E.M.A. FLOODPLAIN AS DETERMINED BY THE FLOOD INSURANCE R MAP, COMMUNITY PANEL NUMBER 08041C0537G, EFFECTIVE DATE OF DECEMBER 2018. (ZONE X)
- 3. THE ARTICLES OF INCORPORATION OF FOURSQUARE COLLECTION AT PATHWAYS HOMEOWNERS ASSOCIATION, INC. WERE FILED WITH THE COLORADO SECRETARY STATE UNDER IDENTIFICATION NO. 20198021718. THE DECLARATION OF COVENAN CONDITIONS, RESTRICTIONS AND EASEMENTS FOR FOURSQUARE COLLECTION AT PATHWAYS ARE RECORDED UNDER RECEPTION NO. 221035480 RECORDS OF EL COUNTY, COLORADO, AND AS AMENDED.
- 4. ANY PERSON WHO KNOWINGLY REMOVES, ALTERS OR DEFACES ANY PUBLIC LAN SURVEY MONUMENT OR LAND MONUMENT OR ACCESSORY, COMMITS A CLASS T MISDEMEANOR PURSUANT TO STATE STATUTE 18-4-508, C.R.S.
- 5. THE ADDRESSES ( ) EXHIBITED ON THIS PLAT ARE FOR INFORMATIONAL PUR ONLY. THEY ARE NOT THE LEGAL DESCRIPTION AND ARE SUBJECT TO CHANGE.
- 6. THE PROPERTY BEING PLATTED HEREIN IN ITS ENTIRETY IS SUBJECT TO AN AVIO EASEMENT FOR PUBLIC AVIGATION PURPOSES. SAID EASEMENT SHALL BE CONSIL A PUBLIC EASEMENT AND SUBJECT TO THOSE TERMS AND CONDITIONS AS SPEC IN THE INSTRUMENT RECORDED AT RECEPTION NO. 217069667 OF THE RECORDS EL PASO COUNTY, COLORADO. ALL OTHER EASEMENTS OR INTERESTS OF RECOR AFFECTING ANY OF THE PLATTED PROPERTY DEPICTED HEREON SHALL NOT BE AFFECTED AND SHALL REMAIN IN FULL FORCE AND EFFECT.
- 7. THIS PLAT DOES NOT CONSTITUTE A TITLE SEARCH TO DETERMINE OWNERSHIP EASEMENTS OF RECORD. FOR ALL INFORMATION REGARDING EASEMENTS, RIGHT-OF-WAY AND TITLE OF RECORD, CLASSIC CONSULTING ENGINEERS AND SURVEYORS AND THE SURVEYOR OF RECORD RELIED UPON THE TITLE COMMITME ORDER NUMBER 212684 ISSUED BY CAPSTONE TITLE, DATED AUGUST 24, 2021 8:00 A.M.
- 8. ALL BUILDINGS SHALL BE ADDRESSED FROM SUMMER DREAM DRIVE.
- 9. ALL EASEMENTS SHOWN OR DEDICATED HEREON FOR PUBLIC UTILITY PURPOSES BE SUBJECT TO THOSE TERMS AND CONDITIONS AS SPECIFIED IN THE INSTRUME RECORDED AT RECEPTION NO. 212112548 OF THE RECORDS OF EL PASO COUNT COLORADO. ALL OTHER EASEMENTS OR INTERESTS OF RECORD AFFECTING ANY THE PLATTED PROPERTY DEPICTED HEREON SHALL NOT BE AFFECTED AND SHAL REMAIN IN FULL FORCE AND EFFECT.
- 10. TRACTS A THRU D ARE FOR PRIVATE ACCESS, OPEN SPACE, PARKING, LANDSC/ PUBLIC UTILITIES, PUBLIC DRAINAGE, PUBLIC IMPROVEMENTS, PUBLIC ACCESS, T FENCES, WALLS, MAIL BOXES AND SIGNAGE. TO BE OWNED AND MAINTAINED B FOURSQUARE COLLECTION AT PATHWAYS HOMEOWNERS ASSOCIATION. OWNERSH SAID TRACTS TO BE CONVEYED BY SEPARATE INSTRUMENT.
- 11. THERE SHALL BE NO VEHICULAR ACCESS FROM ANY LOT OR TRACT TO POWERS BOULEVARD.