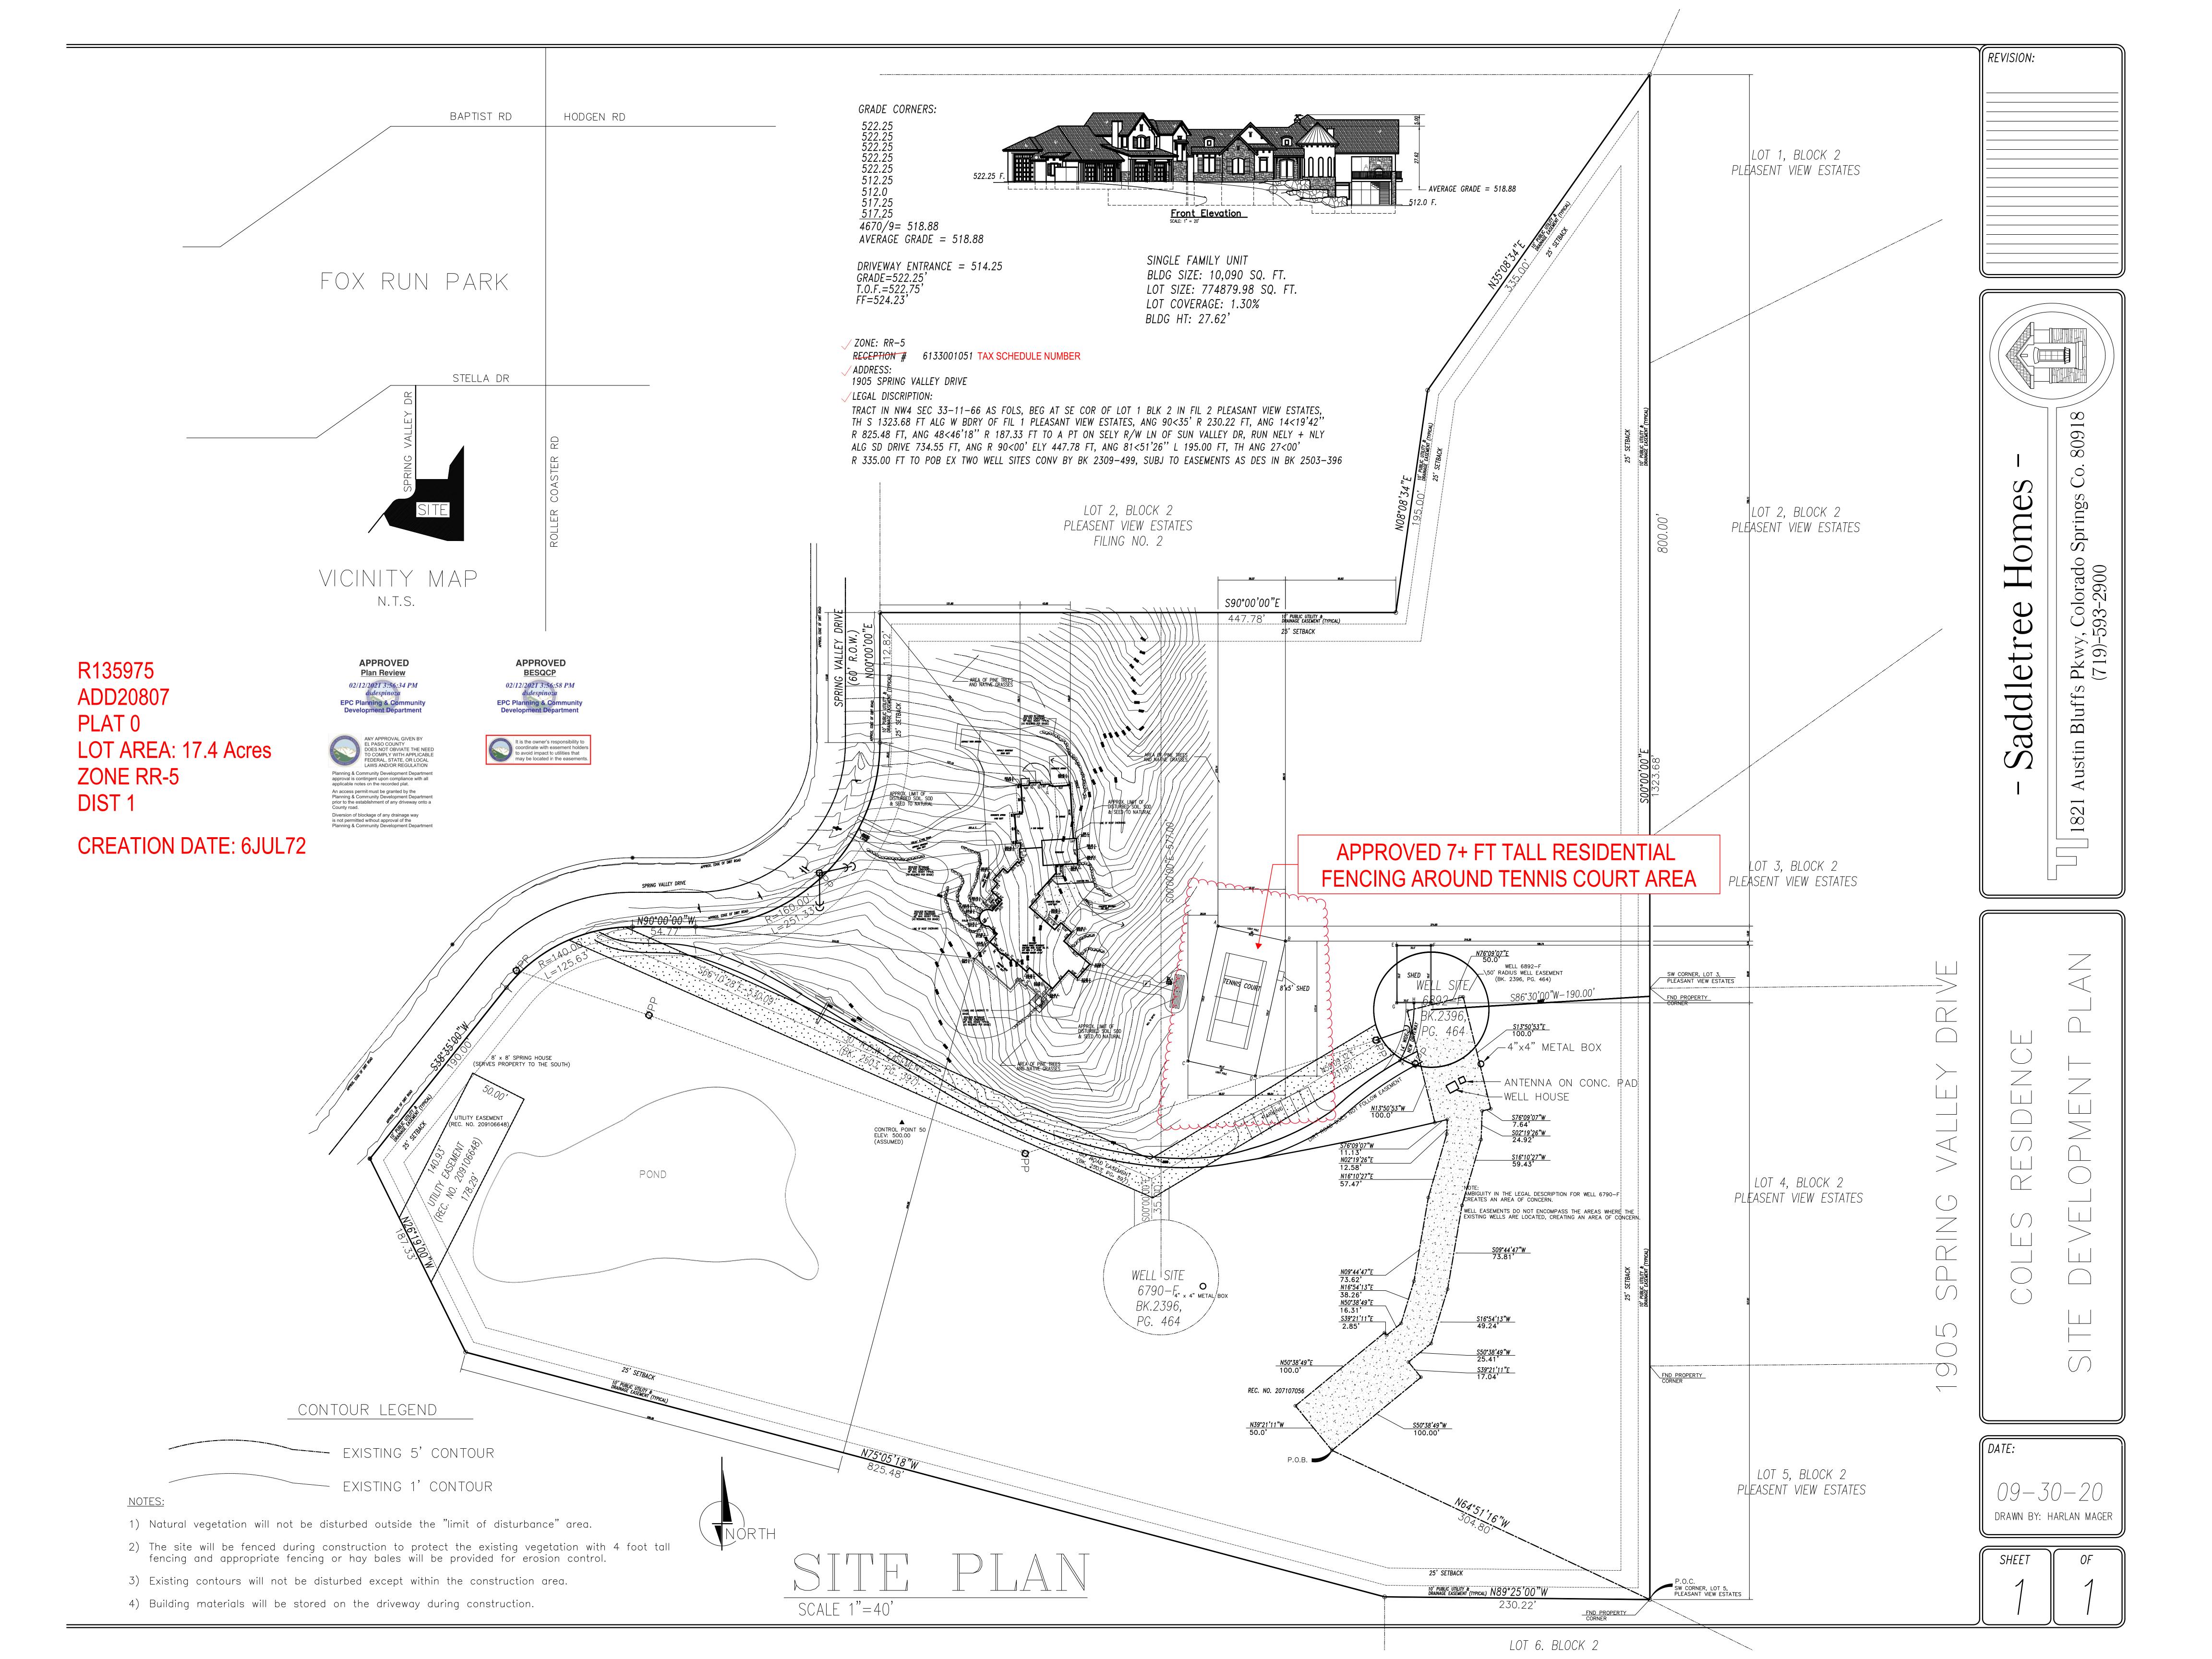

## RESIDENTIAL

**2017 PPRBC** 

Parcel: 6133001051

**Address: 1905 SPRING VALLEY DR, COLORADO SPRINGS** 

**Description:** 

**RESIDENTIAL FENCE (over 7 ft)** 

Contractor: SADDLETREE HOLDINGS, INC

Type of Unit:

## **Required Outside Departments (1)**

**County Zoning** 

**APPROVED** 

**Plan Review** 

02/12/2021 4:01:17 PM dsdespinoza

EPC Planning & Community Development Department

Release of this plan does not preclude compliance with all applicable codes, ordinances and other pertinent regulations. This plan set must be present on the job site for every inspection.