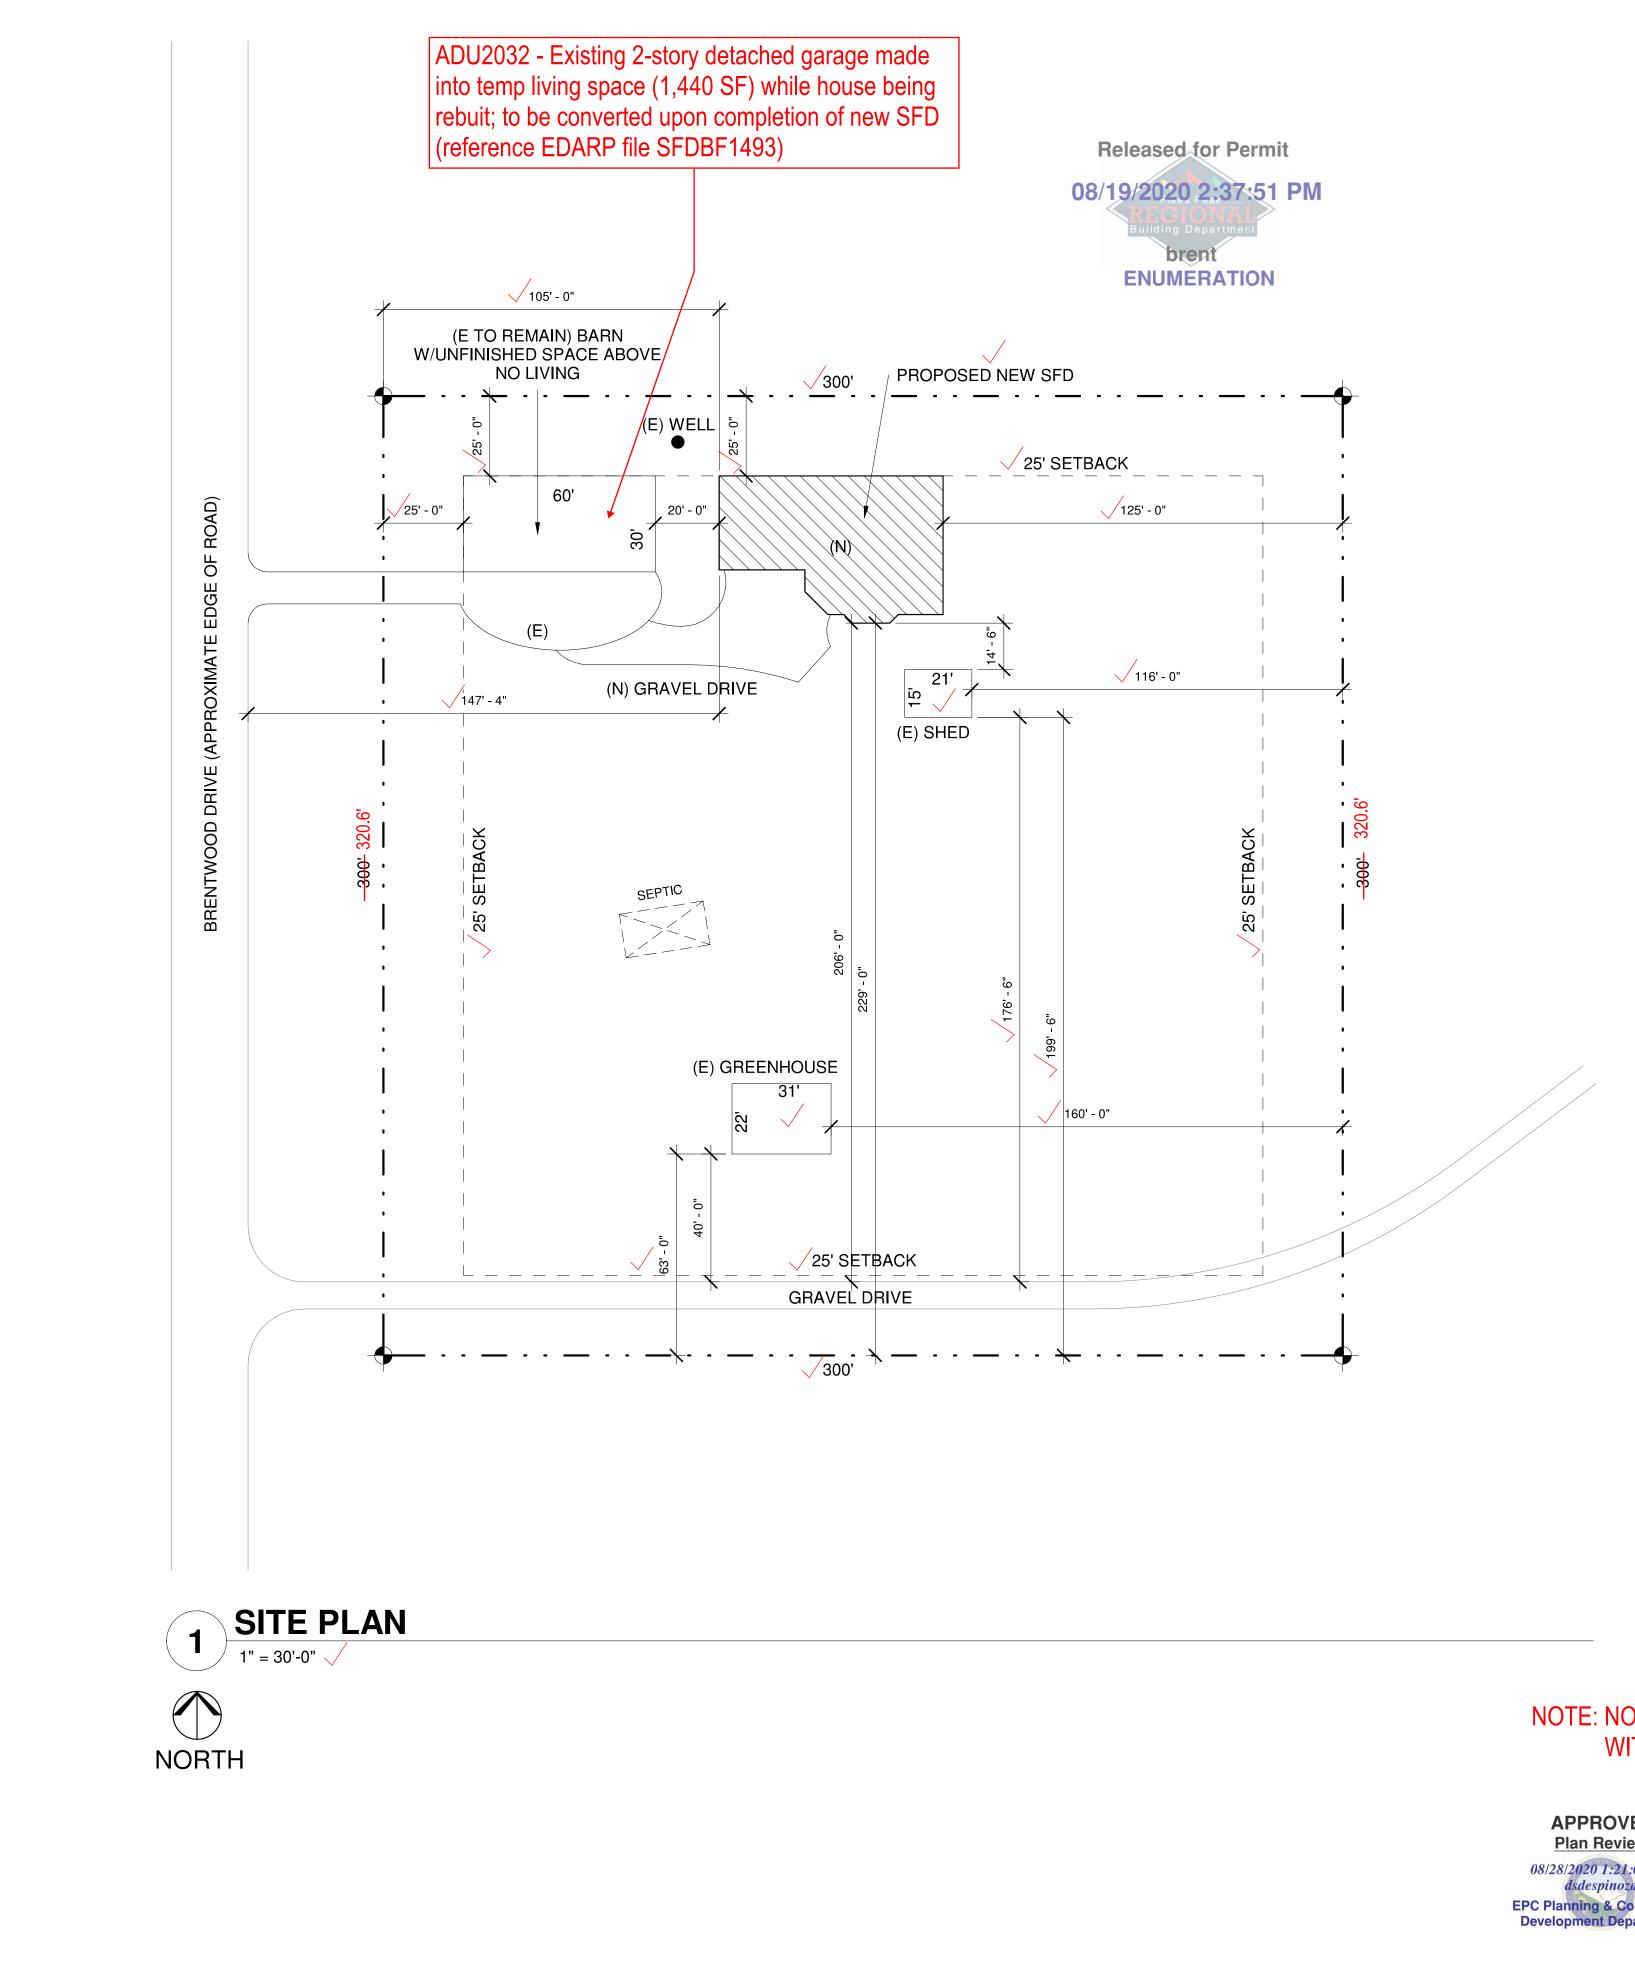

#### RESIDENCE

Contractor:

Type of Unit:

Garage Main Level Upper Level 1

Plan Track #: 123456

787 1880 1792 4459 Total S

Address: 13285 BRENTWOOD DR, COLORADO SPRINGS

9 Total Square Feet