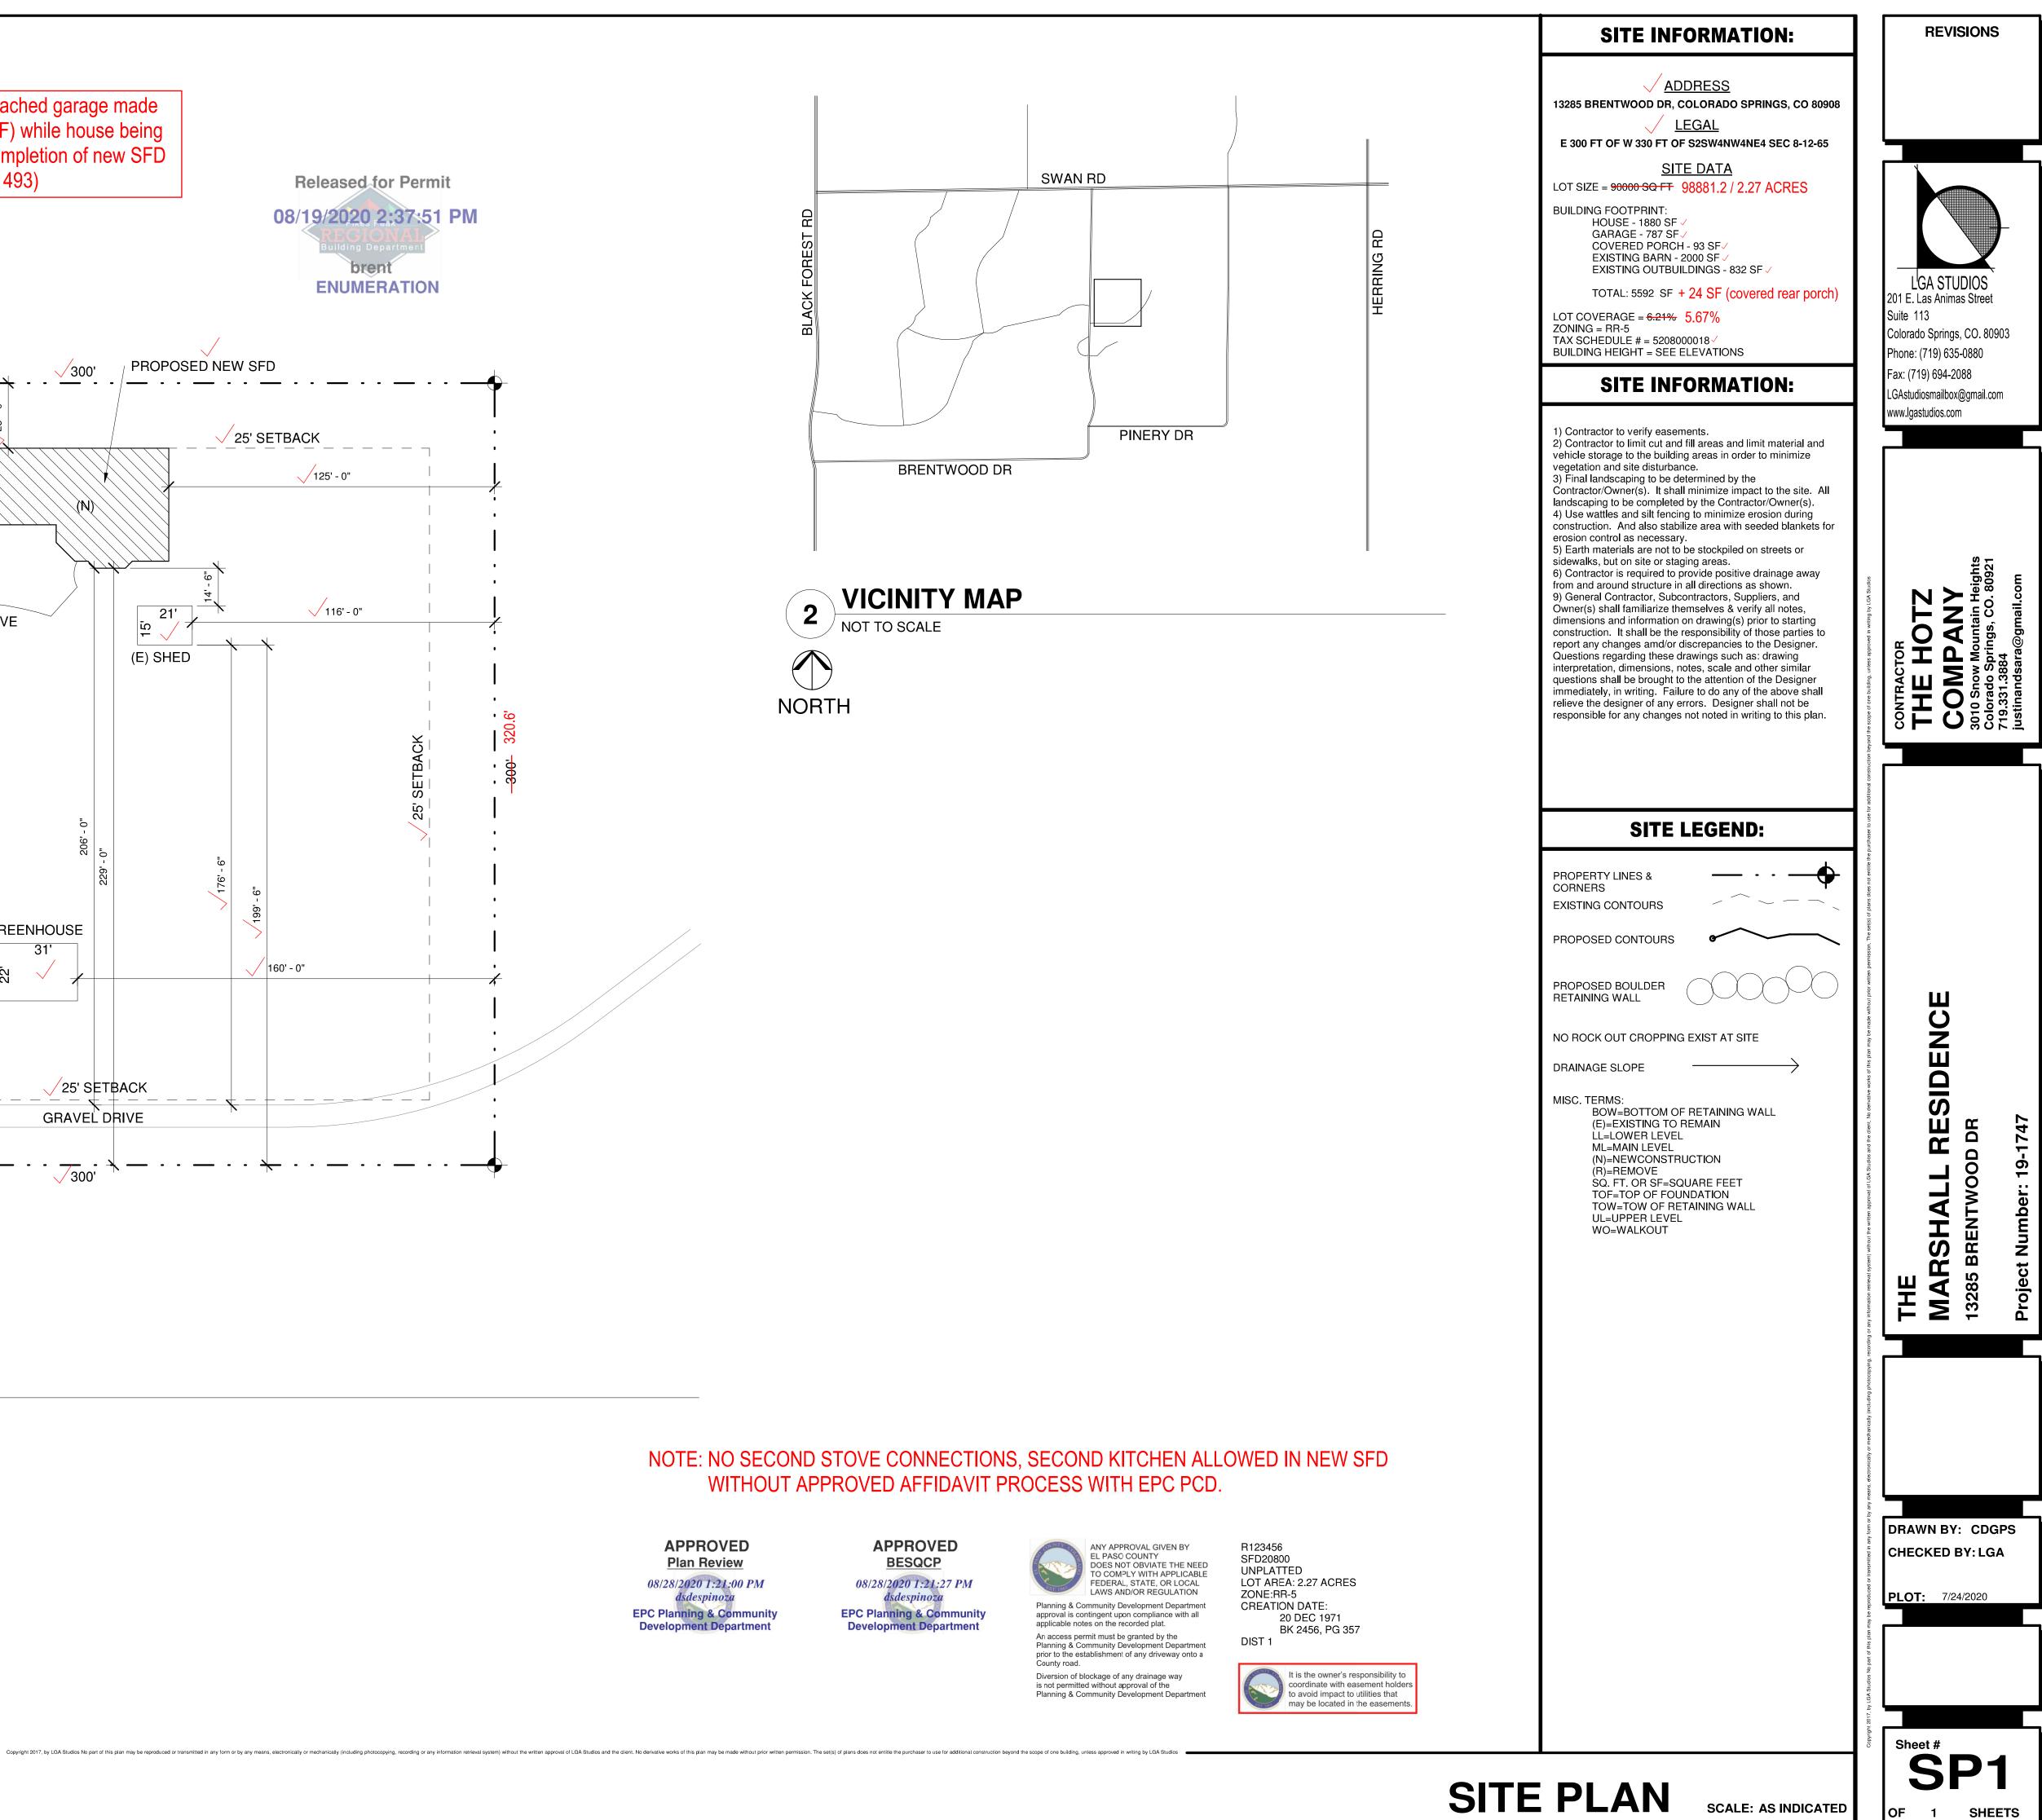

#### RESIDENCE

Contractor:

Type of Unit:

Garage Main Level Upper Level 1

Plan Track #: 123456

787 1880 1792 4459 Total S

Address: 13285 BRENTWOOD DR, COLORADO SPRINGS

9 Total Square Feet