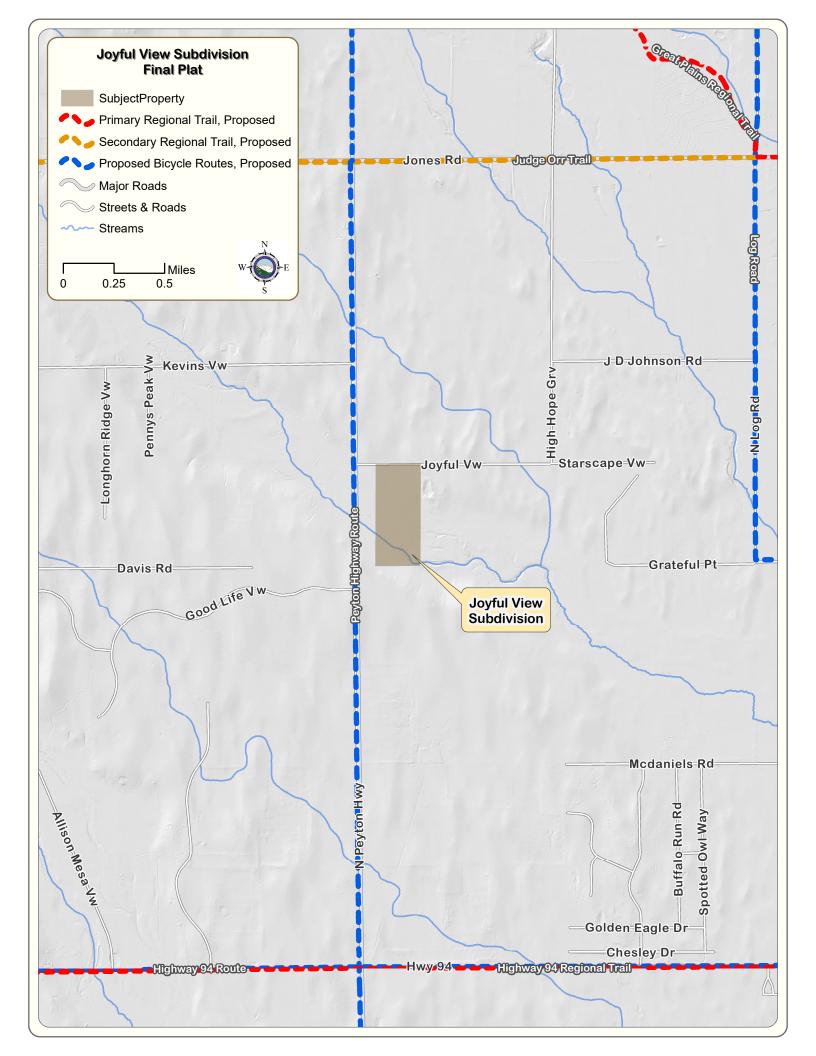

This is a request by Vertex Consulting Services on behalf of OGC RE2 for final plat approval of a 70 acre parcel to be subdivided into nine residential lots. The parcel is located east of Peyton Highway and approximately 2 miles north of Highway 94. The property is zoned RR-5 and will have a minimum lot size of 5 acres.

The El Paso County Parks Master Plan shows the proposed Peyton Highway Bicycle Route running north and south along Peyton Road 500' to the west of the proposed subdivision. This route will be accommodated within the right-of-way and installed as part of future road improvements, so it will not impact the proposed subdivision.