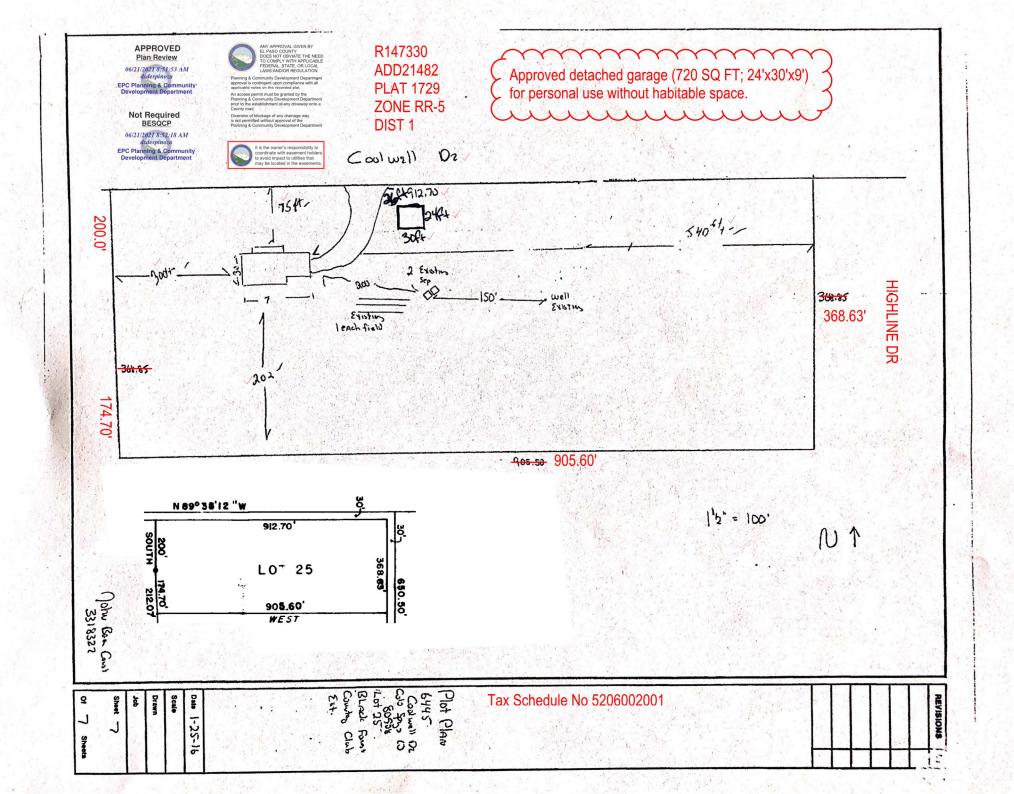

## RESIDENTIAL

**2017 PPRBC** 

Parcel: 5206002001

Address: 6445 COOLWELL DR, COLORADO SPRINGS

**Description:** 

**DETACHED GARAGE** 

Contractor: COAST TO COAST CARPORTS, INC

Type of Unit:

## **Required Outside Departments (1)**

**County Zoning APPROVED** 

**Plan Review** 

06/21/2021 8:57:02 AM dsdespinoza

EPC Planning & Community Development Department

Release of this plan does not preclude compliance with all applicable codes, ordinances and other pertinent regulations. This plan set must be present on the job site for every inspection.