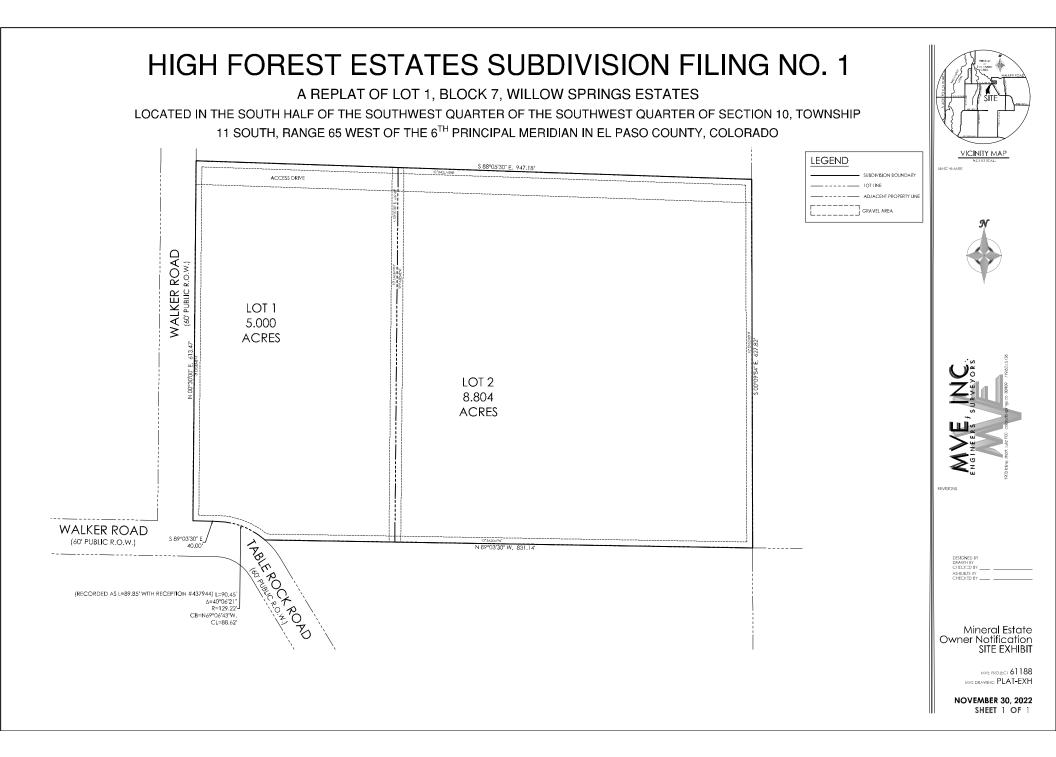

The address of the site is 8855 Walker Road, Colorado Springs and the site has Assessor Schedule Number 51100-01-009. A Vicinity Map is included for reference. The project is a Minor Subdivision Plat of the existing platted  $13.81\pm$  acre Lot 1, Block 7, Willow Springs Estates in El Paso County, Colorado. The new plat will create two (2) single family rural residential lots in the RR-5 Zone. One exiting residence is currently located on the subject property, which will remain in place.

The proposal is for approval of the new minor subdivision plat titled "High Forest Estates Subdivision Filing No. 1" to subdivide the property into two (2) individual lots, one containing the existing residence on  $8.81\pm$  acres, and a new lot containing  $5.00\pm$  acres. The new lot is for future residential development to be consistent with the existing RR-5 (Rural Residential) zoning. Access to all lots will be from the existing driveway on the property. This information is being provided to you as part of the land use application submittal process with the County. Please direct any questions on the proposal to the referenced contact below.