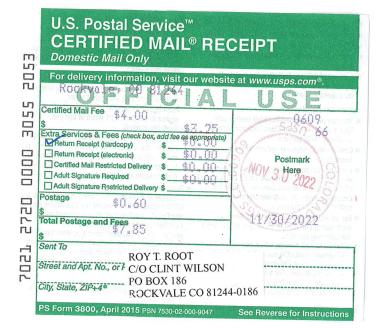

| 1531              |





November 30, 2022

## NOTICE TO MINERAL ESTATE OWNER

Dear Mineral Estate Owner:

M.V.E., Inc., on behalf of Paula Donohoo, Mardelle Frazier, and Brian Frazier, is requesting an application for a plat with El Paso County on the  $13.81\pm$  acre lot located on the east side of Walker Road, north of Table Rock Road. This letter is being sent to you as a holder of mineral rights interest in said property according to the records of El Paso County, Colorado.

The address of the site is 8855 Walker Road, Colorado Springs and the site has Assessor Schedule Number 51100-01-009. A Vicinity Map is included for reference. The project is a Minor Subdivision Plat of the existing platted  $13.81\pm$  acre Lot 1, Block 7, Willow Springs Estates in El Paso County, Colorado. The new plat will create