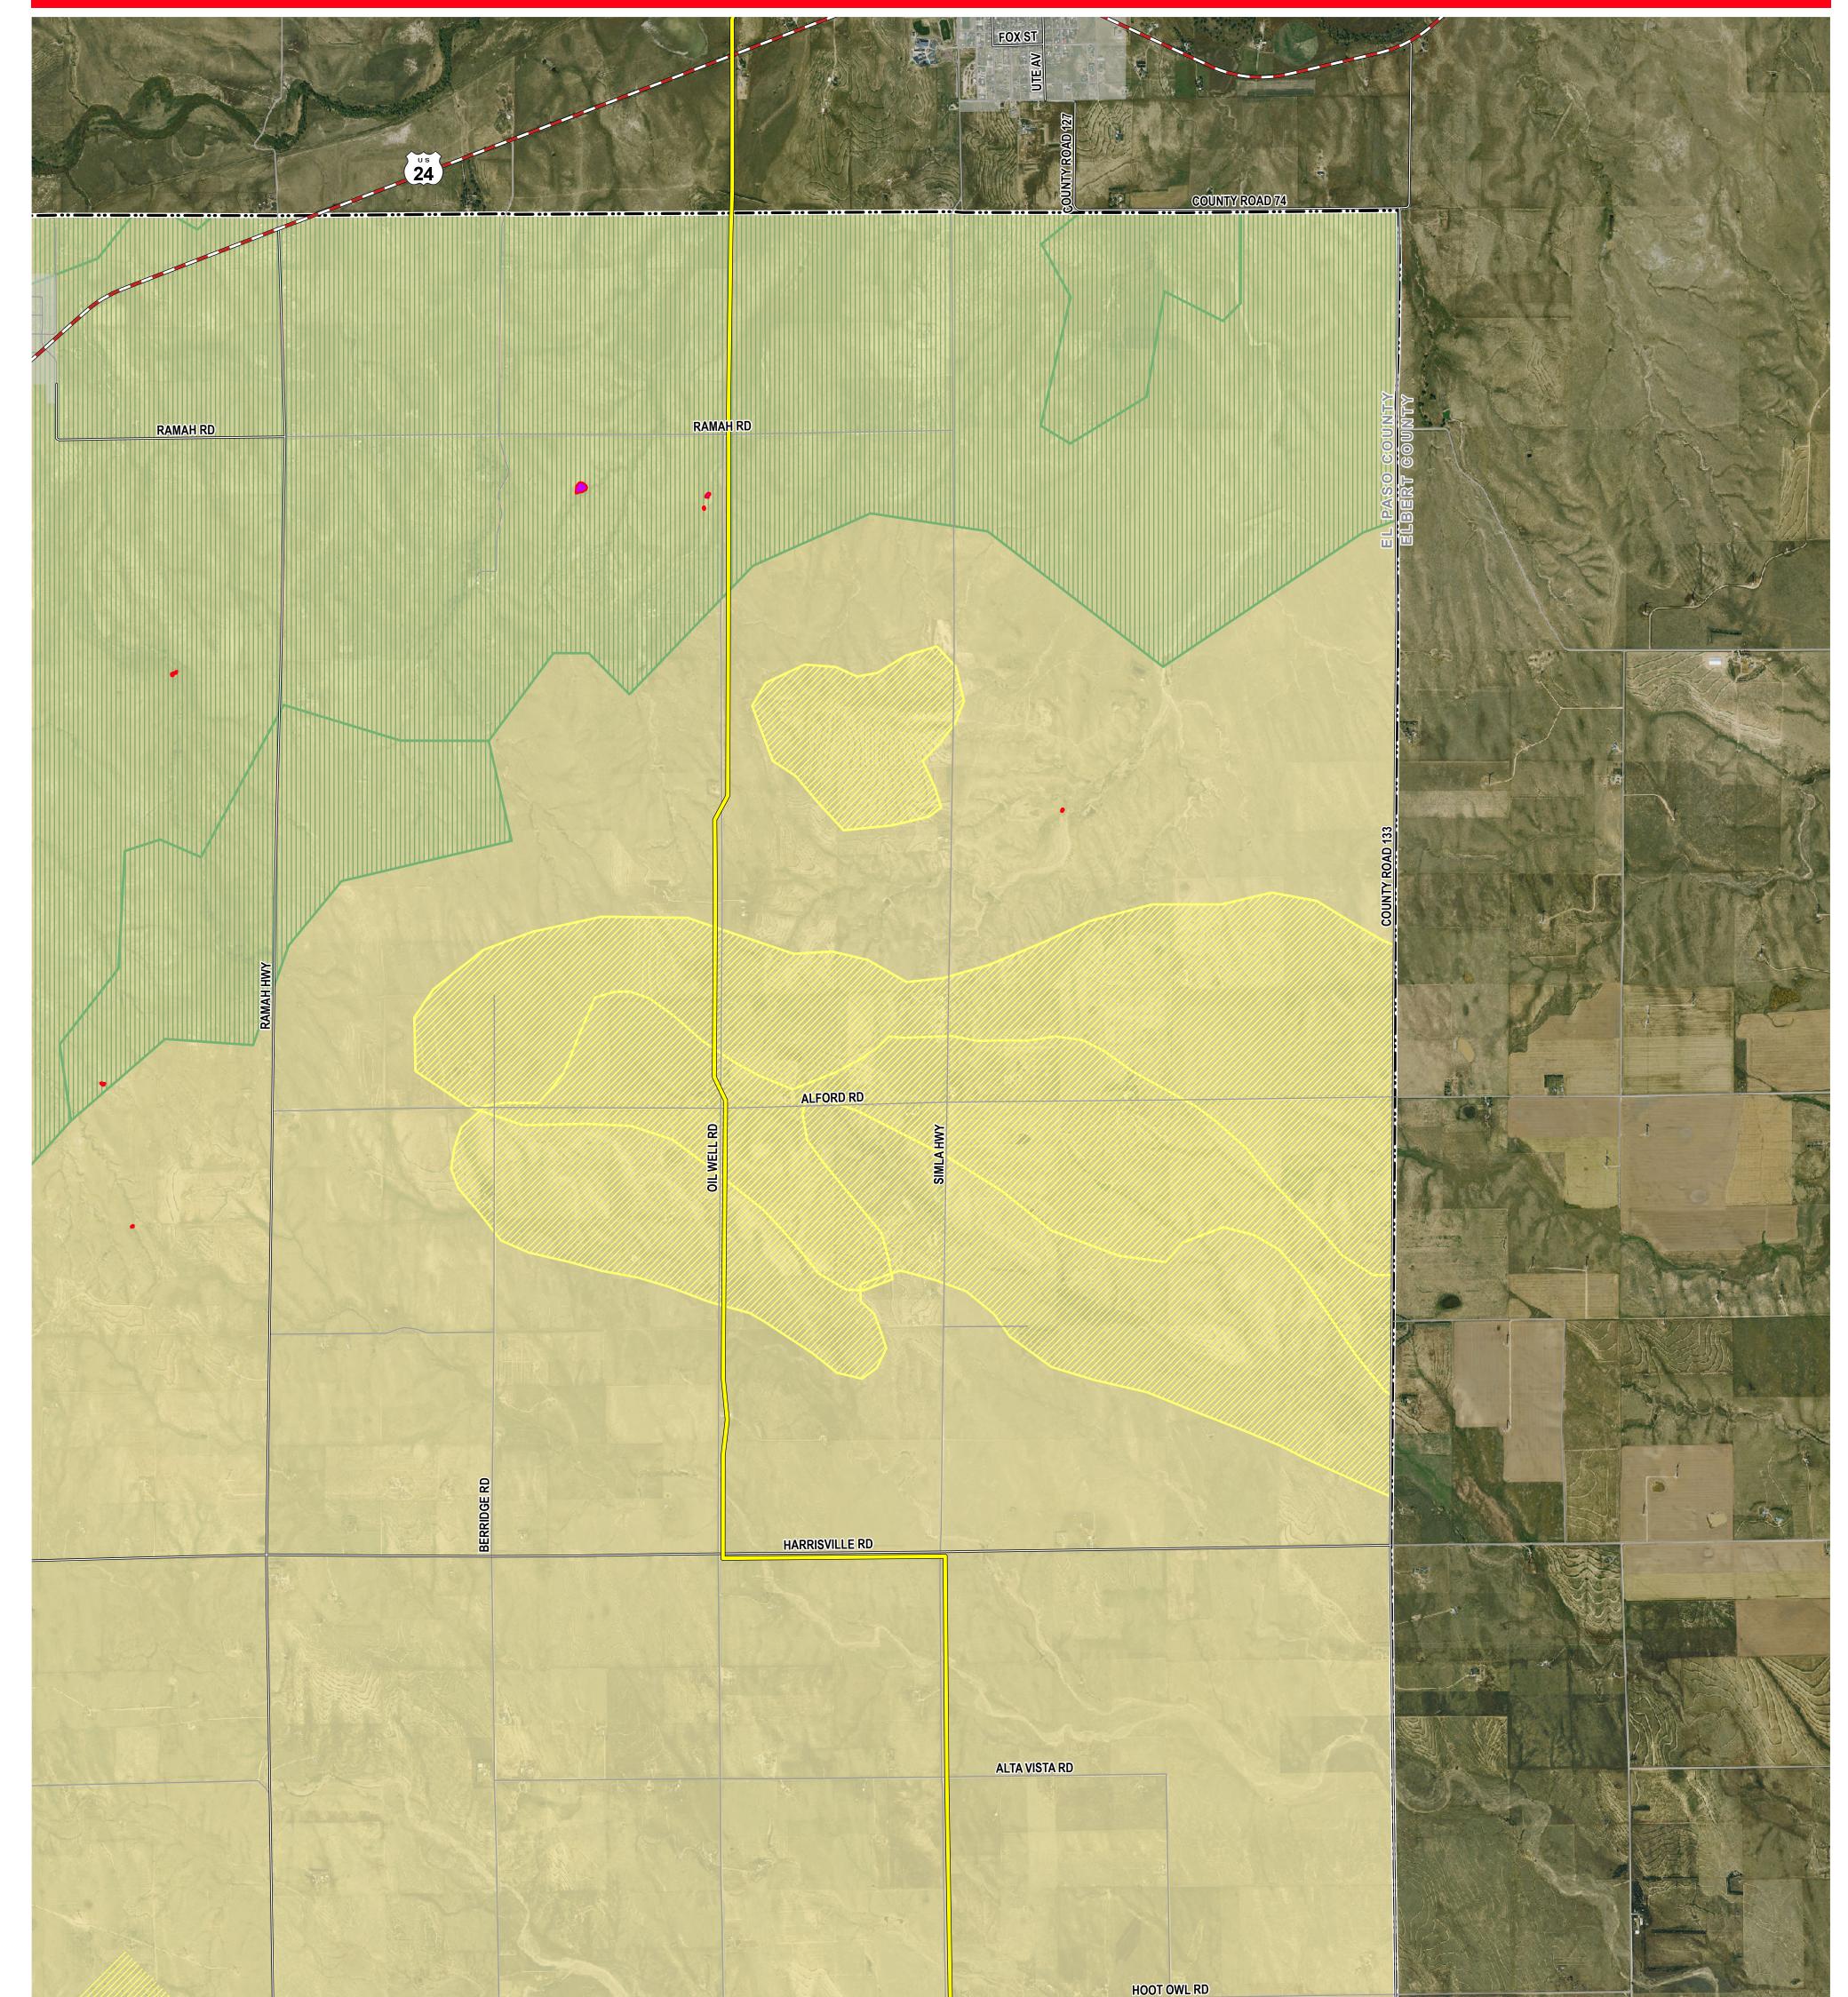

#### ATTACHMENT G: SOILS, GEOLOGIC, AND NATURAL HAZARD AREAS MAP

**BIG SPRINGS RD** 

### Legend

Proposed Transmission Route

### Boundary (CDOT 2021, DOLA 2021)

County

**Municipal Boundary** 

#### Transportation (CDOT 2021, BTS 2020)

- U.S. Highway
- Major Road
- Local Road

### **Soil Hazards** (CGS 2024)

Dune & Sheet Sand Deposits  $\cdots$ 

Cretaceous & Tertiary Formations

## Geologic Hazards (CGS 2024)

Landslide

### **Wildfire Hazard Potential** (USDA 2024)

Very High

Very Low

# Hydrology (NHD 2023)

- Perennial Stream
- Intermittent Stream
  - Waterbody

#### PRELIMINARY, SUBJECT TO CHANGE The information contained herein is believed to be accurate and suitable for limited internal uses only. Xcel Energy/Public

Service Company of Colorado makes no warranty as to the accuracy or suitability of any information contained herein for use by third parties. The accuracy of this map and the information depicted should be verified prior to use. The user shall assume all risk and responsibility for any and all damages, including consequential damages, which may arise from the user's reliance on this information.

0.5

Revised: 3/27/2024 | NOT FOR CONSTRUCTION Path: Z:\Projects\DEN\1163\_0039\_CO\_Pathway\_Permits\GIS\Layouts\Permitting\EI\_Paso\_Co\EI\_Paso\_Co\_Permit.aprx