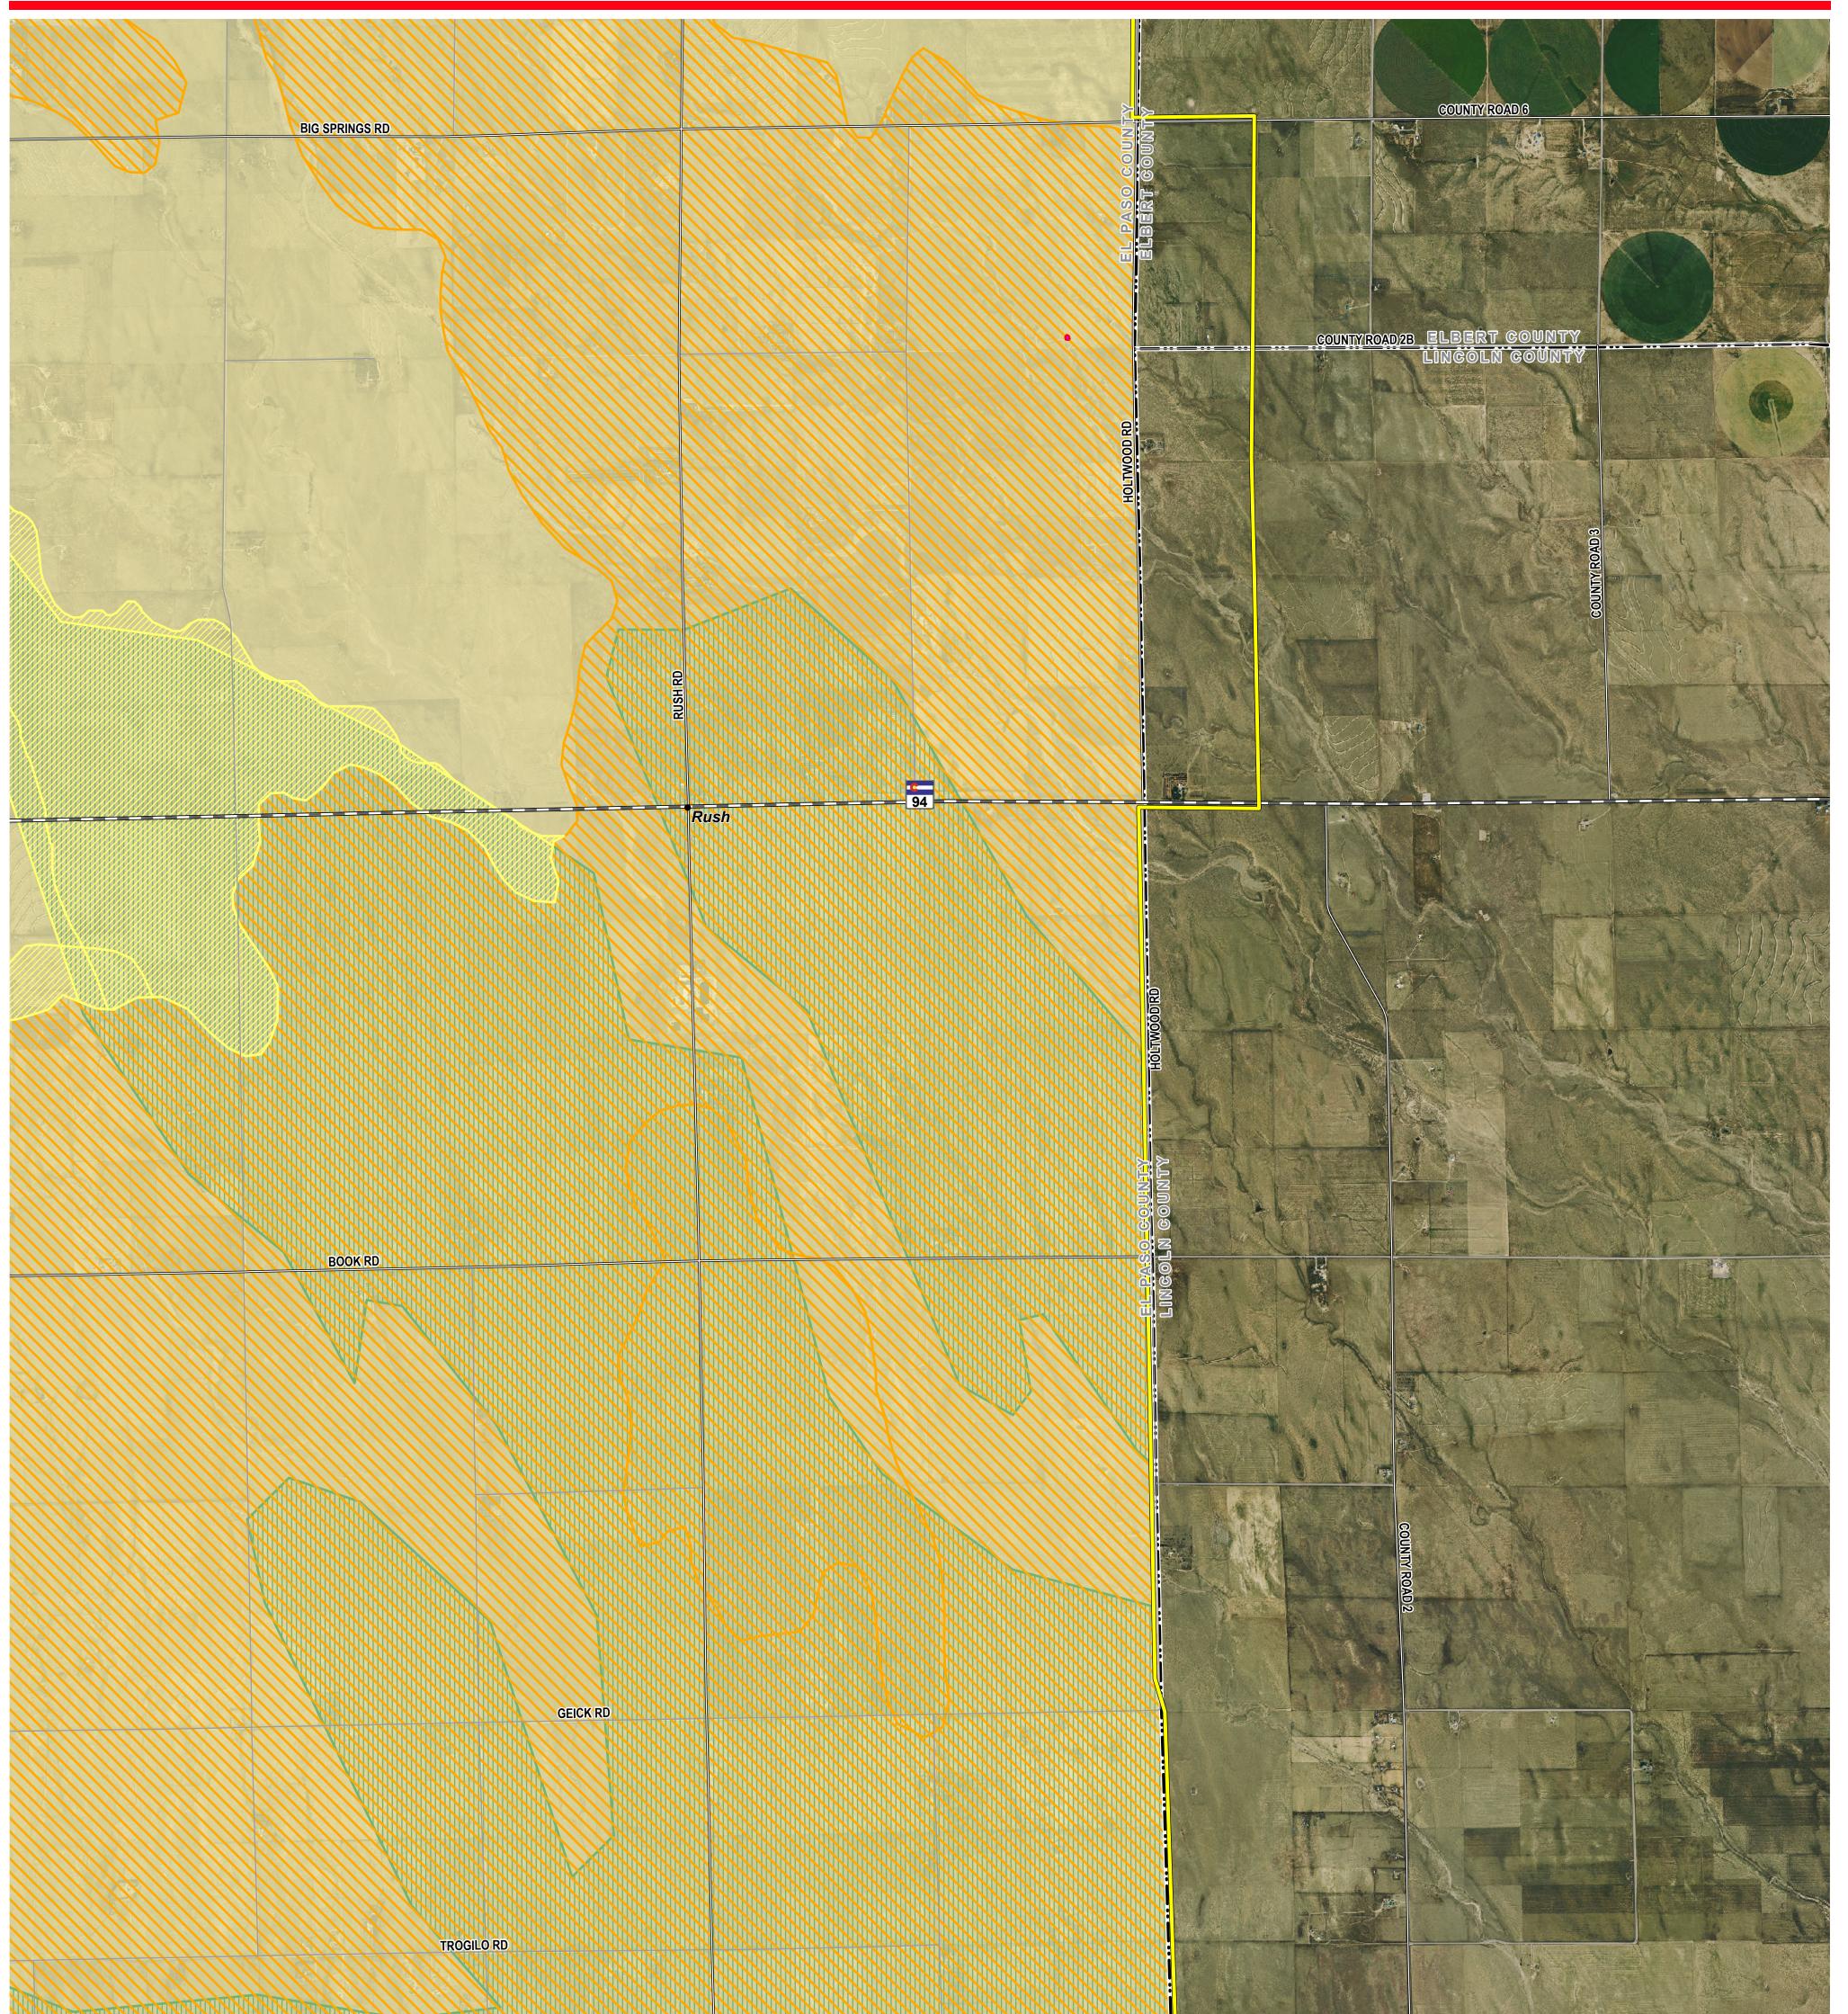

#### ATTACHMENT G: SOILS, GEOLOGIC, AND NATURAL HAZARD AREAS MAP

**BIG SPRINGS RD** 

### Legend

Proposed Transmission Route

### Boundary (CDOT 2021, DOLA 2021)

County

**Municipal Boundary** 

#### Transportation (CDOT 2021, BTS 2020)

- U.S. Highway
- Major Road
- Local Road

### **Soil Hazards** (CGS 2024)

Dune & Sheet Sand Deposits  $\cdots$ 

Cretaceous & Tertiary Formations

## Geologic Hazards (CGS 2024)

Landslide

### **Wildfire Hazard Potential** (USDA 2024)

Very High

Very Low

# Hydrology (NHD 2023)

- Perennial Stream
- Intermittent Stream
  - Waterbody

#### PRELIMINARY, SUBJECT TO CHANGE The information contained herein is believed to be accurate and suitable for limited internal uses only. Xcel Energy/Public

Service Company of Colorado makes no warranty as to the accuracy or suitability of any information contained herein for use by third parties. The accuracy of this map and the information depicted should be verified prior to use. The user shall assume all risk and responsibility for any and all damages, including consequential damages, which may arise from the user's reliance on this information.

0.5

Revised: 3/27/2024 | NOT FOR CONSTRUCTION Path: Z:\Projects\DEN\1163\_0039\_CO\_Pathway\_Permits\GIS\Layouts\Permitting\EI\_Paso\_Co\EI\_Paso\_Co\_Permit.aprx