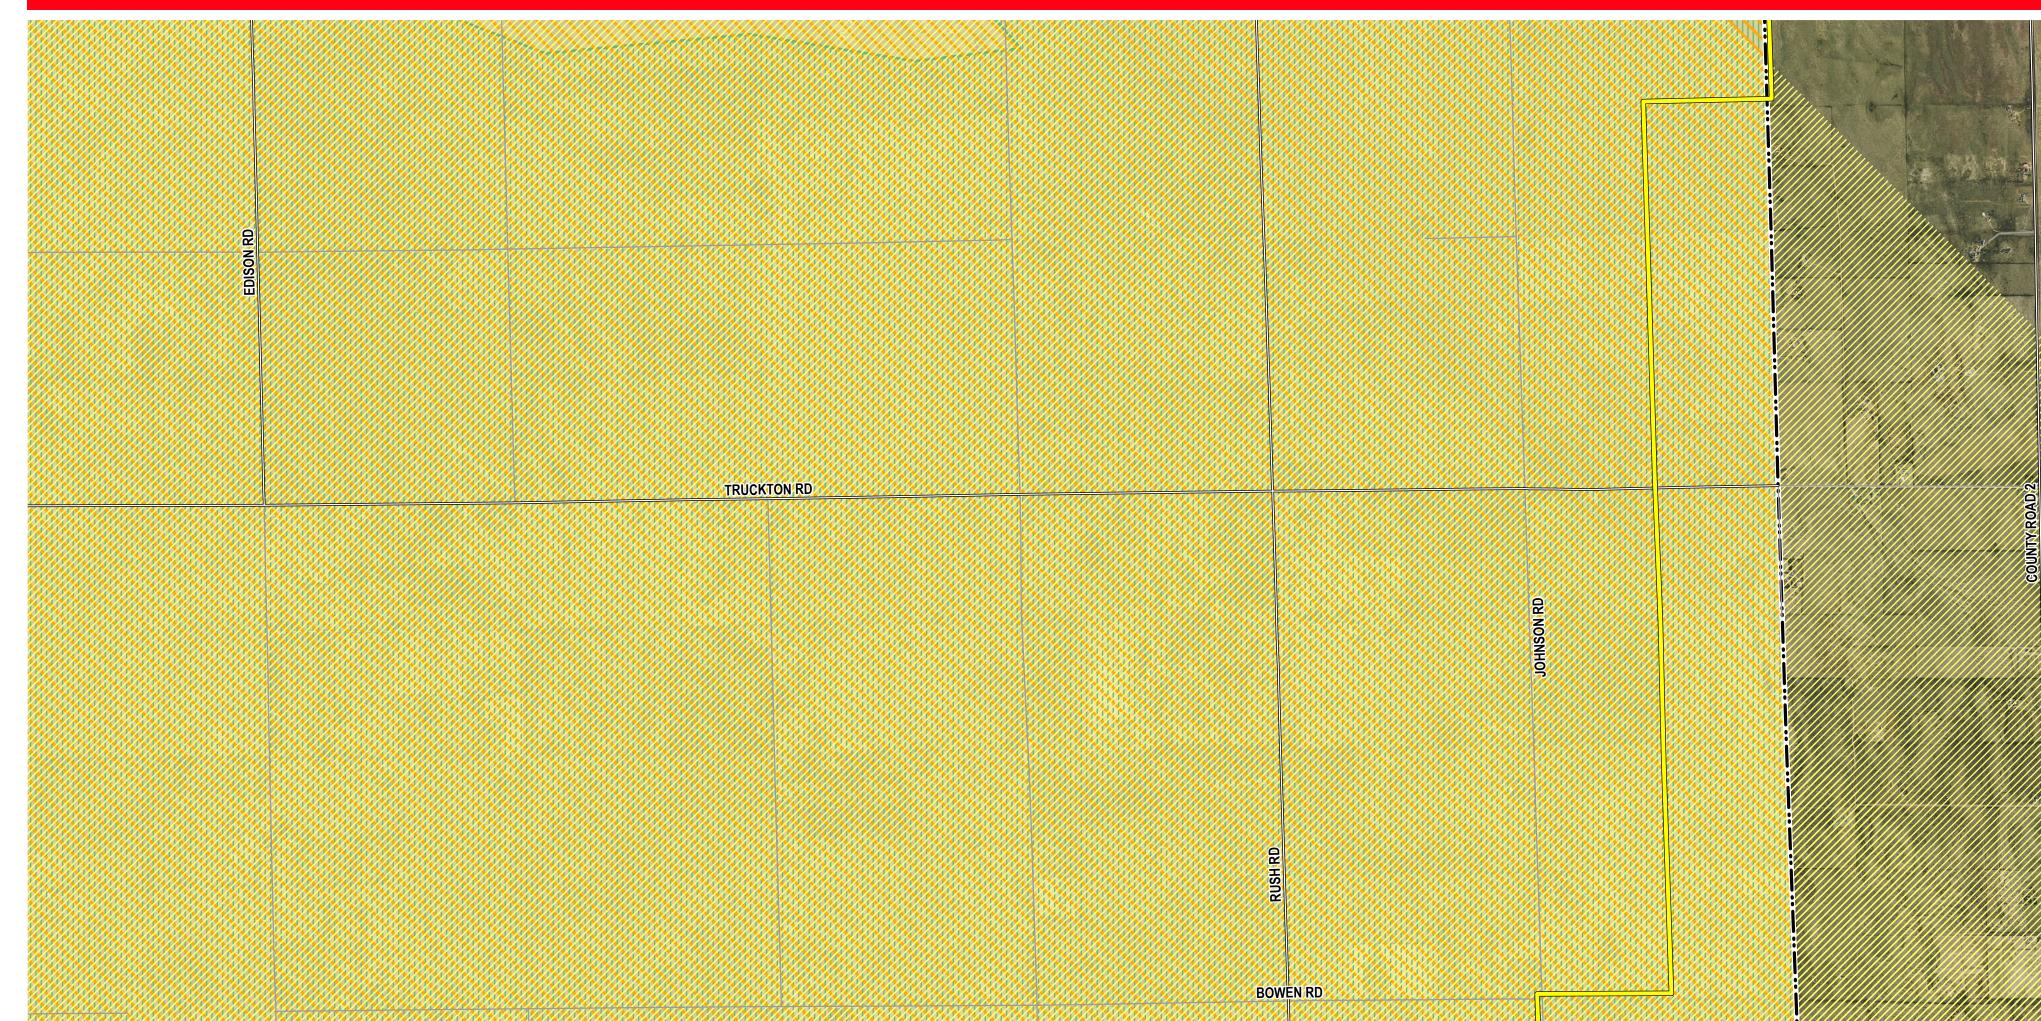

### El Paso County - Soils, Geologic, and Natural Hazard Areas Sheet: 2

**GOUNTY ROAD 6** 

-4-

### Legend

Proposed Transmission Route

### Boundary (CDOT 2021, DOLA 2021)

County :

**Municipal Boundary** 

#### Transportation (CDOT 2021, BTS 2020)

- U.S. Highway
- Major Road
- Local Road

### **Soil Hazards** (CGS 2024)

())Dune & Sheet Sand Deposits

Cretaceous & Tertiary Formations 

## Geologic Hazards (CGS 2024)

**Wildfire Hazard Potential** (USDA 2024)

Very High

Very Low

# Hydrology (NHD 2023)

- Perennial Stream
- Intermittent Stream

### COUNTY **24** EL PASO COUNTY PRELIMINARY, SUBJECT TO CHANGE The information contained herein is believed to be accurate 25 5

0

and suitable for limited internal uses only. Xcel Energy/Public Service Company of Colorado makes no warranty as to the accuracy or suitability of any information contained herein for use by third parties. The accuracy of this map and the information depicted should be verified prior to use. The user shall assume all risk and responsibility for any and all damages, including consequential damages, which may arise from the user's reliance on this information.

Revised: 3/27/2024 | NOT FOR CONSTRUCTION Path: Z:\Projects\DEN\1163\_0039\_CO\_Pathway\_Permits\GIS\Layouts\Permitting\EI\_Paso\_Co\EI\_Paso\_Co\_Permit.aprx

PUEBLO COUNTY

0.5

Miles

ELBERT COUNTY

2

3

70