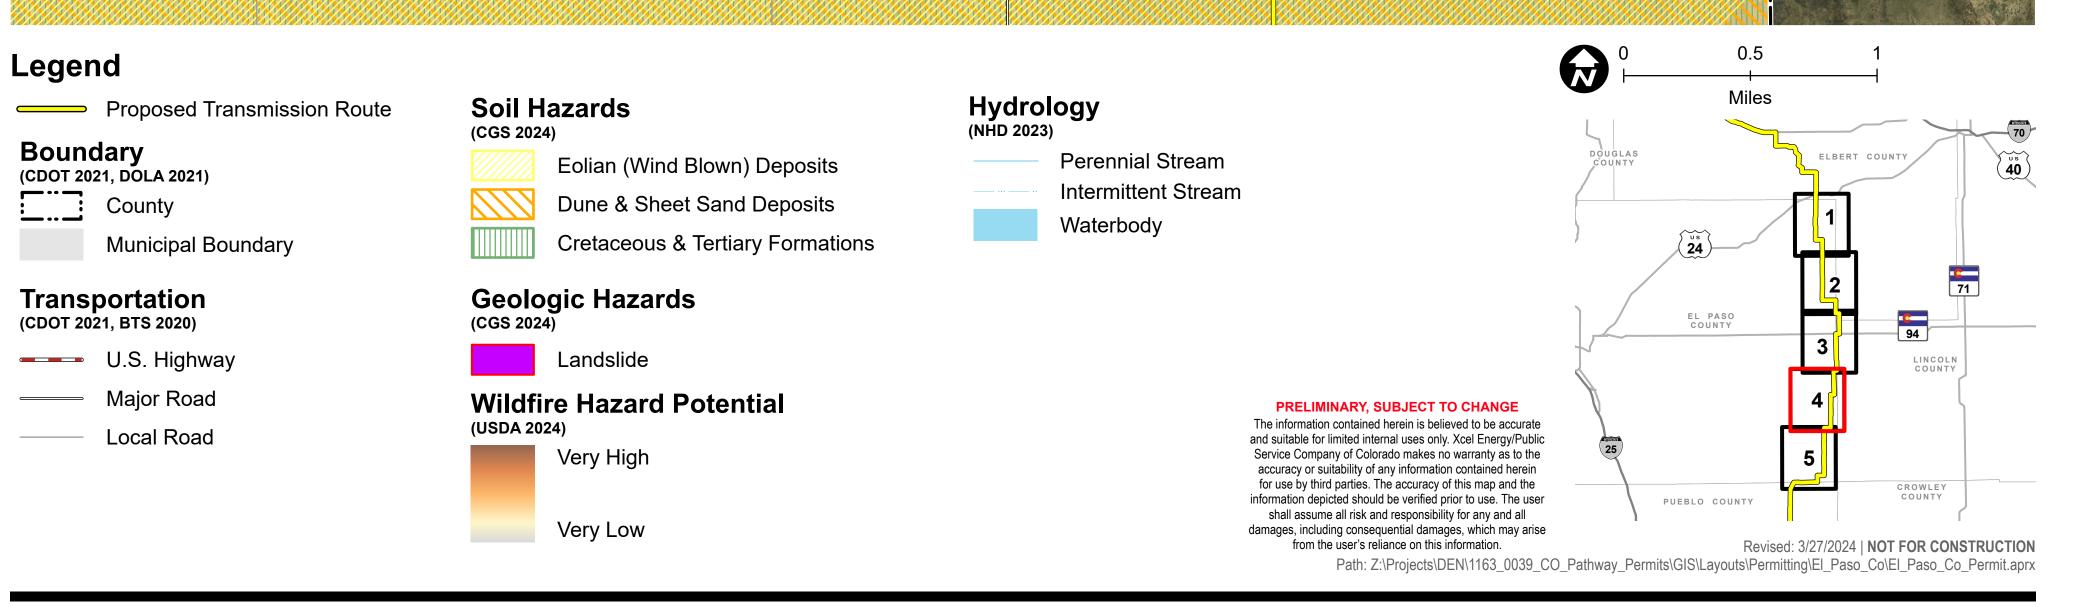

### Legend

Proposed Transmission Route

### Boundary (CDOT 2021, DOLA 2021)

County

**Municipal Boundary** 

#### Transportation (CDOT 2021, BTS 2020)

- U.S. Highway
- Major Road
- Local Road

### **Soil Hazards** (CGS 2024)

Dune & Sheet Sand Deposits  $\cdots$ 

Cretaceous & Tertiary Formations

## Geologic Hazards (CGS 2024)

Landslide

### **Wildfire Hazard Potential** (USDA 2024)

Very High

Very Low

# Hydrology (NHD 2023)

- Perennial Stream
- Intermittent Stream
  - Waterbody

#### PRELIMINARY, SUBJECT TO CHANGE The information contained herein is believed to be accurate and suitable for limited internal uses only. Xcel Energy/Public

Service Company of Colorado makes no warranty as to the accuracy or suitability of any information contained herein for use by third parties. The accuracy of this map and the information depicted should be verified prior to use. The user shall assume all risk and responsibility for any and all damages, including consequential damages, which may arise from the user's reliance on this information.

0.5

Revised: 3/27/2024 | NOT FOR CONSTRUCTION Path: Z:\Projects\DEN\1163\_0039\_CO\_Pathway\_Permits\GIS\Layouts\Permitting\EI\_Paso\_Co\EI\_Paso\_Co\_Permit.aprx