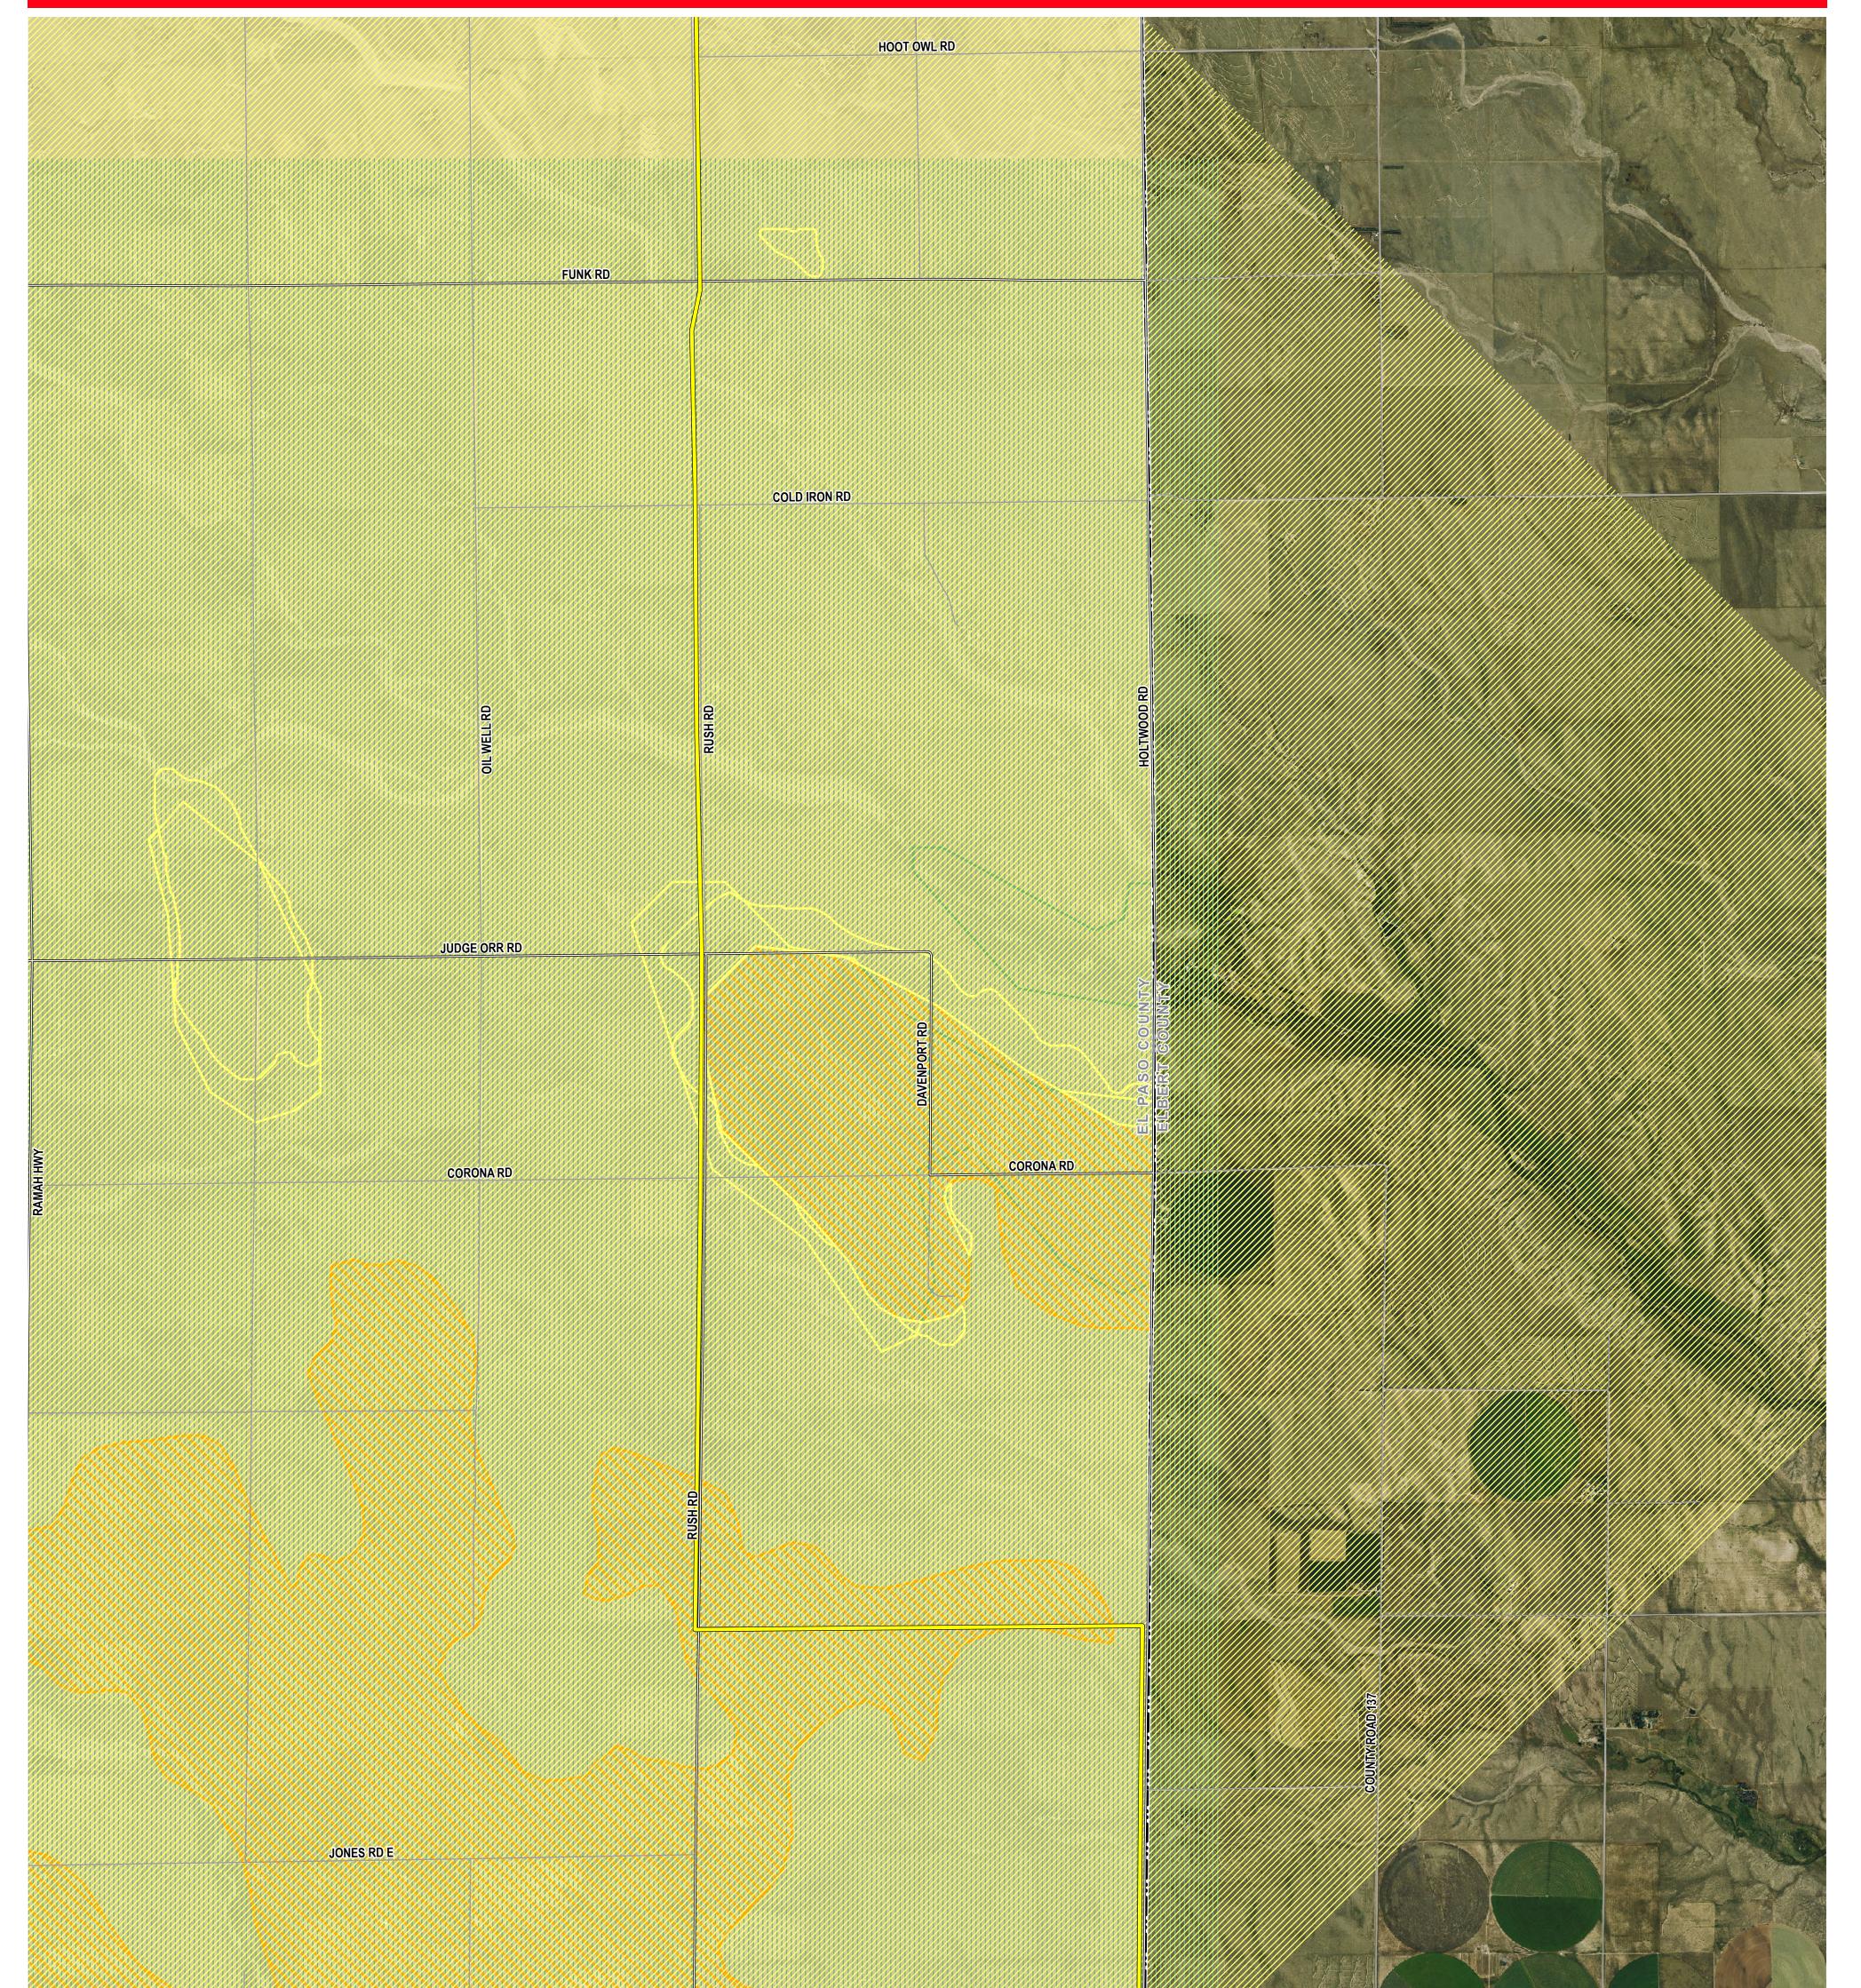

### El Paso County - Soils, Geologic, and Natural Hazard Areas Sheet: 2

**GOUNTY ROAD 6** 

-4-

### Legend

Proposed Transmission Route

### Boundary (CDOT 2021, DOLA 2021)

County :

**Municipal Boundary** 

#### Transportation (CDOT 2021, BTS 2020)

- U.S. Highway
- Major Road
- Local Road

### **Soil Hazards** (CGS 2024)

())Dune & Sheet Sand Deposits

Cretaceous & Tertiary Formations 

## Geologic Hazards (CGS 2024)

**Wildfire Hazard Potential** (USDA 2024)

Very High

Very Low

# Hydrology (NHD 2023)

- Perennial Stream
- Intermittent Stream

### COUNTY **24** EL PASO COUNTY PRELIMINARY, SUBJECT TO CHANGE The information contained herein is believed to be accurate 25 5

0

and suitable for limited internal uses only. Xcel Energy/Public Service Company of Colorado makes no warranty as to the accuracy or suitability of any information contained herein for use by third parties. The accuracy of this map and the information depicted should be verified prior to use. The user shall assume all risk and responsibility for any and all damages, including consequential damages, which may arise from the user's reliance on this information.

Revised: 3/27/2024 | NOT FOR CONSTRUCTION Path: Z:\Projects\DEN\1163\_0039\_CO\_Pathway\_Permits\GIS\Layouts\Permitting\EI\_Paso\_Co\EI\_Paso\_Co\_Permit.aprx

PUEBLO COUNTY

0.5

Miles

ELBERT COUNTY

2

3

70