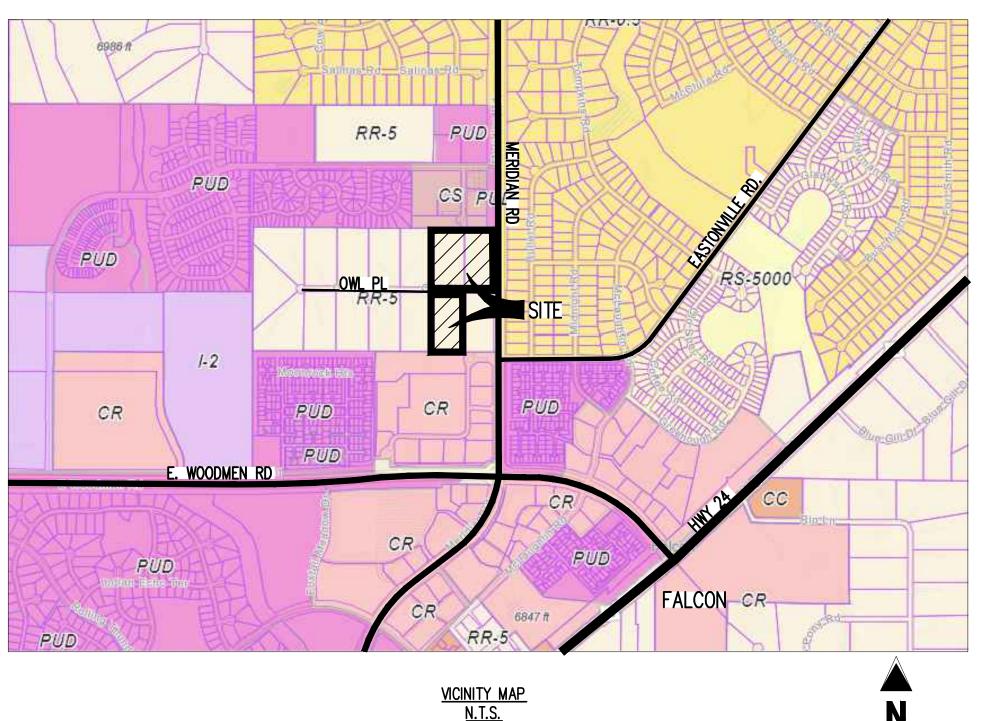

# **MERIDIAN STORAGE, LLC OWL PLACE MAP AMENDMENT (REZONE)**

| SITE PLAN                    |                                                 |
|------------------------------|-------------------------------------------------|
| GENERAL DEVELOPMENT DATA     |                                                 |
| SITE ADDRESS                 | 11690, 11685 & 11750 OWL PLACE PEYTON, CO 80831 |
| JURISDICTION                 | EL PASO COUNTY, COLORADO                        |
| TAX SCHEDULE NUMBER(S)       | 5301001001, 5301001002 & 5301001014             |
| SITE AREA/TOTAL ACREAGE      | PROJECT AREA: 15.30 ACRES                       |
| EXISTING ZONING              | RR-5                                            |
| PROPOSED ZONING              | CS                                              |
| CS ZONING BUILDING SETBACKS: |                                                 |
| FRONT                        | 25'                                             |
| SIDE                         | 25'                                             |
| REAR                         | 25'                                             |
| MAX BUILDING HEIGHT          | 45'                                             |