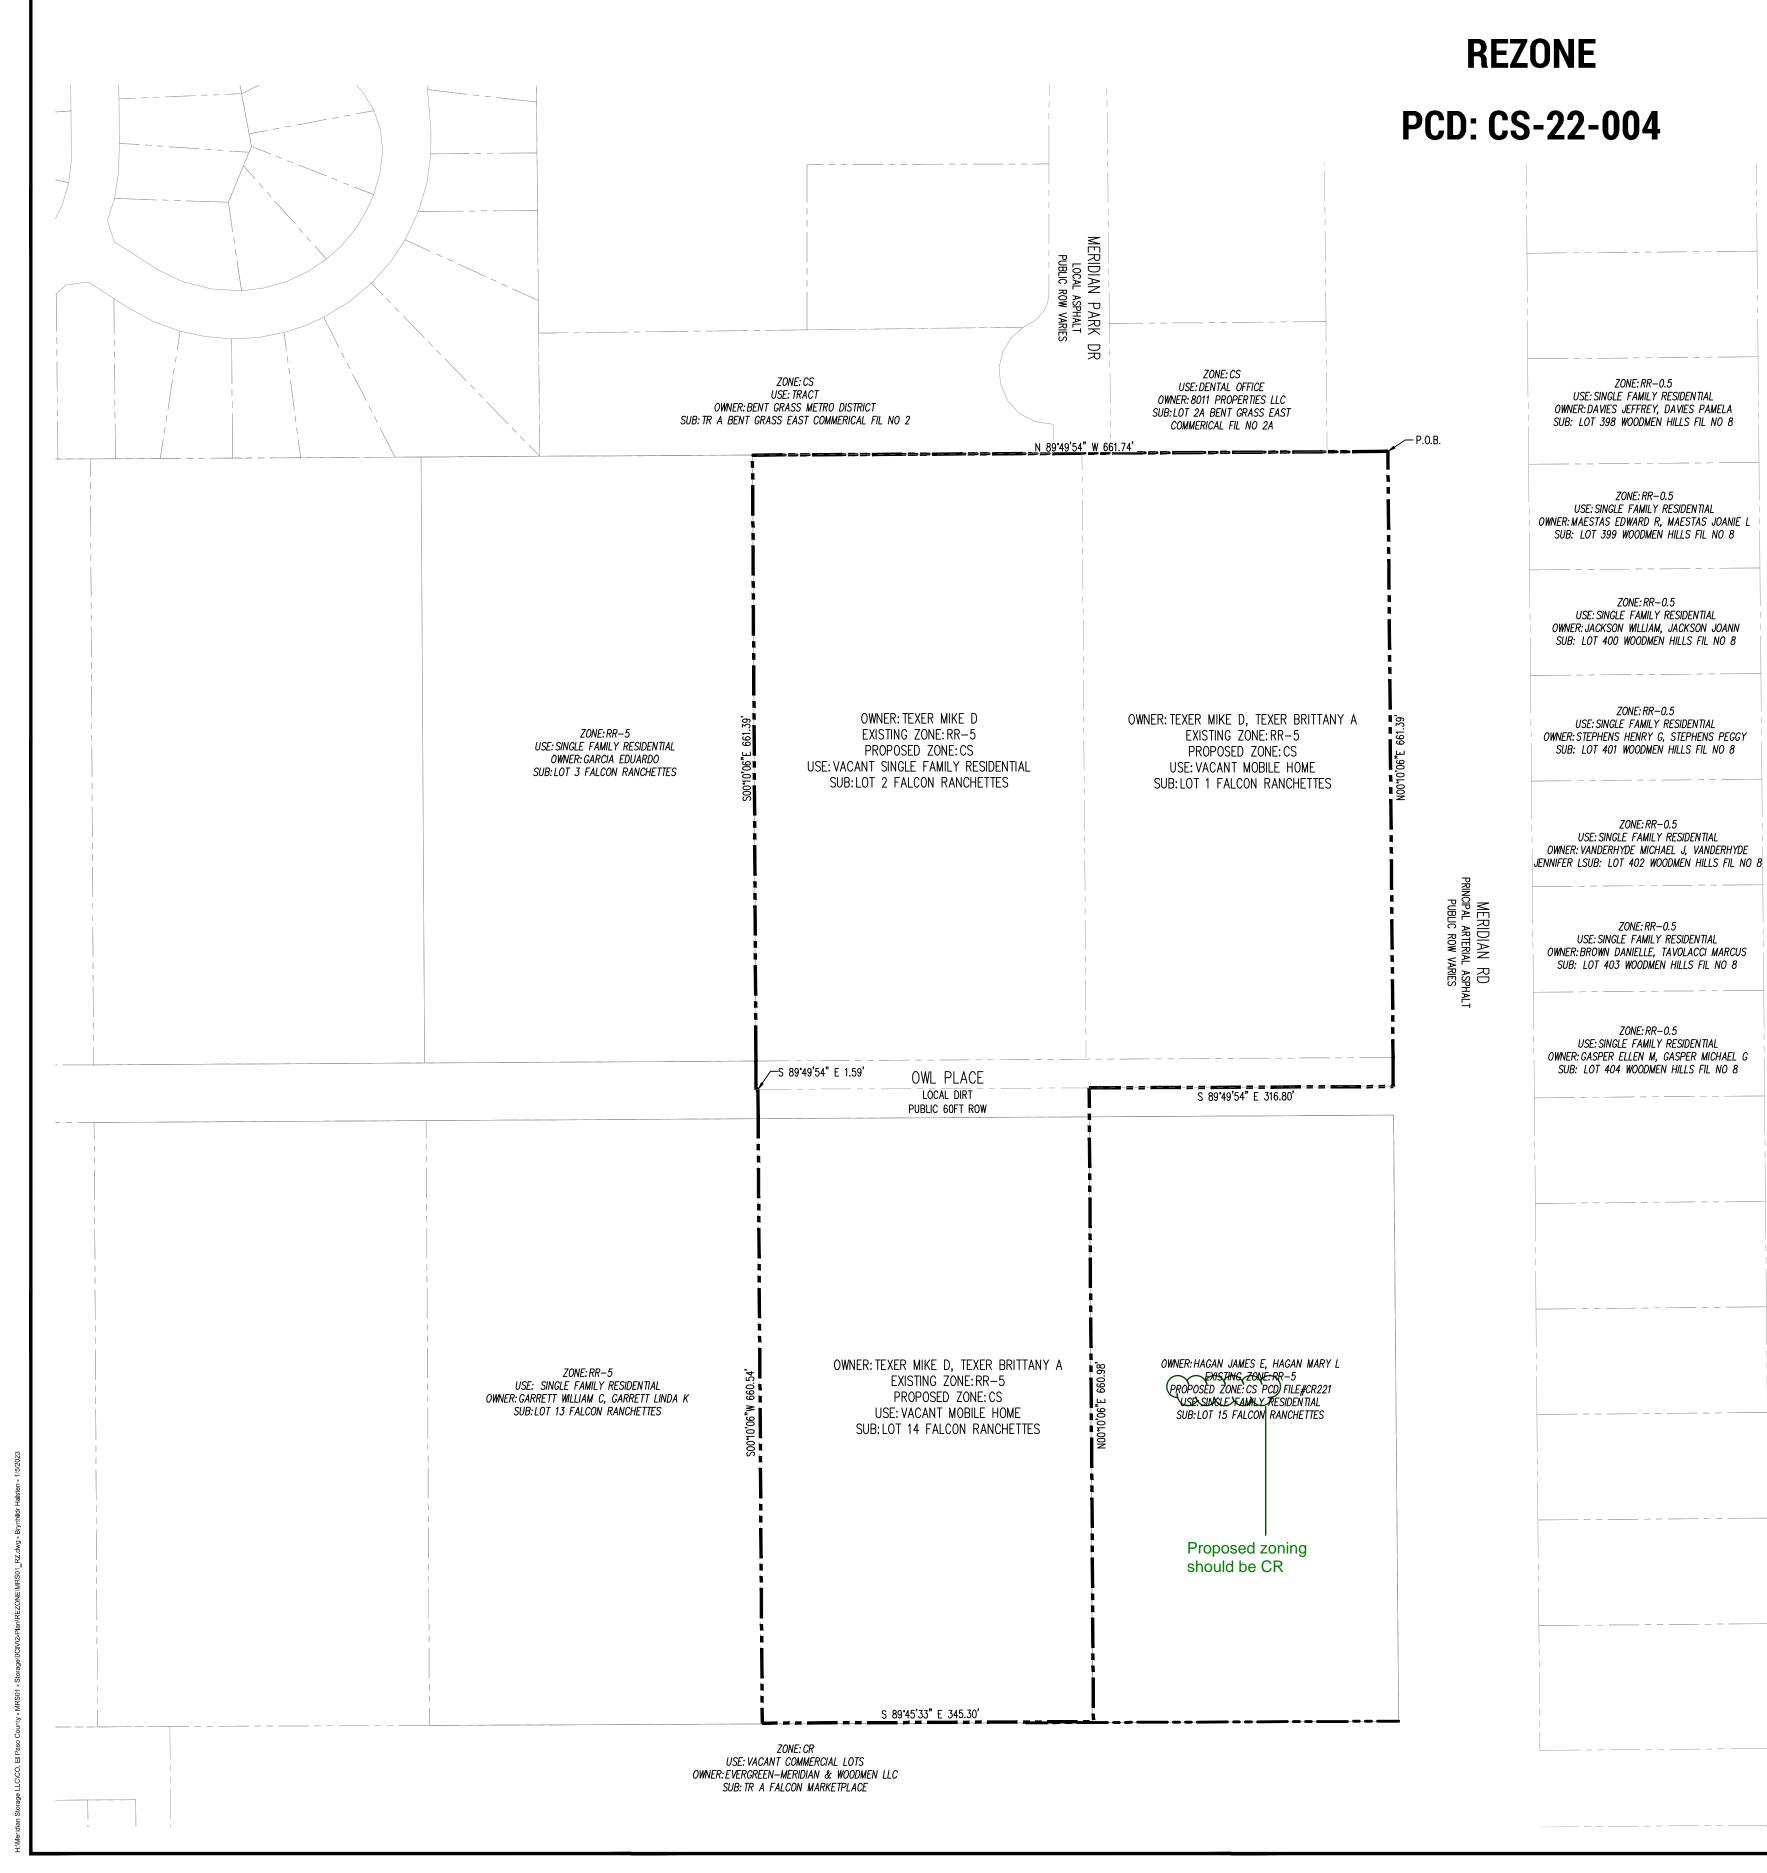

## LOT 1 FALCON RANCHETTES, LOT 2 FALCON RANCHETTES & LOT 14 FALCON RANCHETTES NORTH HALF OF SOUTHEAST QUARTER OF SECTION 1 IN TOWNSHIP 13 SOUTH, RANGE 65 WEST OF THE 6TH P.M. 11685, 11690 & 11750 OWL PL

# **MERIDIAN STORAGE, LLC OWL PLACE MAP AMENDMENT (REZONE)**

| SITE PLAN                    |                                                 |
|------------------------------|-------------------------------------------------|
| GENERAL DEVELOPMENT DATA     |                                                 |
| SITE ADDRESS                 | 11690, 11685 & 11750 OWL PLACE PEYTON, CO 80831 |
| JURISDICTION                 | EL PASO COUNTY, COLORADO                        |
| TAX SCHEDULE NUMBER(S)       | 5301001001, 5301001002 & 5301001014             |
| SITE AREA/TOTAL ACREAGE      | PROJECT AREA: 15.30 ACRES                       |
| EXISTING ZONING              | RR-5                                            |
| PROPOSED ZONING              | CS                                              |
| CS ZONING BUILDING SETBACKS: |                                                 |
| FRONT                        | 25'                                             |
| SIDE                         | 25'                                             |
| REAR                         | 25'                                             |
| MAX BUILDING HEIGHT          | 45'                                             |

### LEGAL DESCRIPTION

A PARCEL OF LAND BEING ALL OF LOTS 1, 2, AND 14, TOGETHER WITH A PORTION OWL PLACE, A 60-FOOT PUBLIC RIGHT-OF-WAY, FALCON RANCHETTES AS RECORDED IN PLAT BOOK V-2, PAGE 15 OF THE RECORDS OF EL PASO COUNTY, COLORADO, AND FURTHER BEING SITUATED IN THE SOUTHEAST ONE-QUARTER OF SECTION 1, TOWNSHIP 13 SOUTH, RANGE 65 WEST OF THE 6TH PRINCIPAL MERIDIAN, EL PASO COUNTY, COLORADO, BEING MORE PARTICULARLY DESCRIBED AS FOLLOWS: BASIS OF BEARINGS:

BEGINNING AT THE NORTHEAST CORNER OF SAID LOT 1;

THENCE N 89'49'54" W, COINCIDENT WITH THE NORTH LINE OF SAID FALCON RANCHETTES, A DISTANCE OF 661.74 FEET TO THE NORTHWEST CORNER OF SAID LOT 2;

THENCE S 00'10'06" W, COINCIDENT WITH THE WEST LINE OF SAID LOT 2 AND THE PROLONGATION THEREOF, A DISTANCE OF 661.39 FEET TO A POINT ON THE CENTERLINE OF SAID OWL PLACE;

THENCE S 89'49'54" E, COINCIDENT WITH SAID CENTERLINE, A DISTANCE OF 1.59 FEET TO THE PROLONGATION OF THE WEST LINE OF SAID LOT 14;

THENCE S 0010'06" W, COINCIDENT WITH THE WEST LINE OF SAID LOT 14 AND THE PROLONGATION THEREOF, A DISTANCE OF 660.54 FEET TO THE SOUTHWEST CORNER OF SAID LOT 14;

THENCE S 89'45'33" E, COINCIDENT WITH THE SOUTH LINE OF SAID LOT 14, A DISTANCE OF 345.30 FEET TO THE SOUTHEAST CORNER OF SAID LOT

THENCE N 0010'06" E, COINCIDENT WITH THE EAST LINE OF SAID LOT 14 AND THE PROLONGATION THEREOF, A DISTANCE OF 660.98 FEET TO A POINT OF THE CENTERLINE OF SAID OWL PLACE;

THENCE S 89'49'54" E, COINCIDENT WITH SAID CENTERLINE, A DISTANCE OF 316.80 FEET TO THE PROLONGATION OF THE EAST LINE OF SAID LOT 1; THENCE N 00'00'00" E, COINCIDENT WITH THE EAST LINE OF SAID LOT 1 AND THE PROLONGATION THEREOF, A DISTANCE OF 661.39 FEET TO THE POINT OF BEGINNING.

THE ABOVE DESCRIBED PARCEL CONTAINS A TOTAL OF 15.30 ACRES, MORE OR LESS.