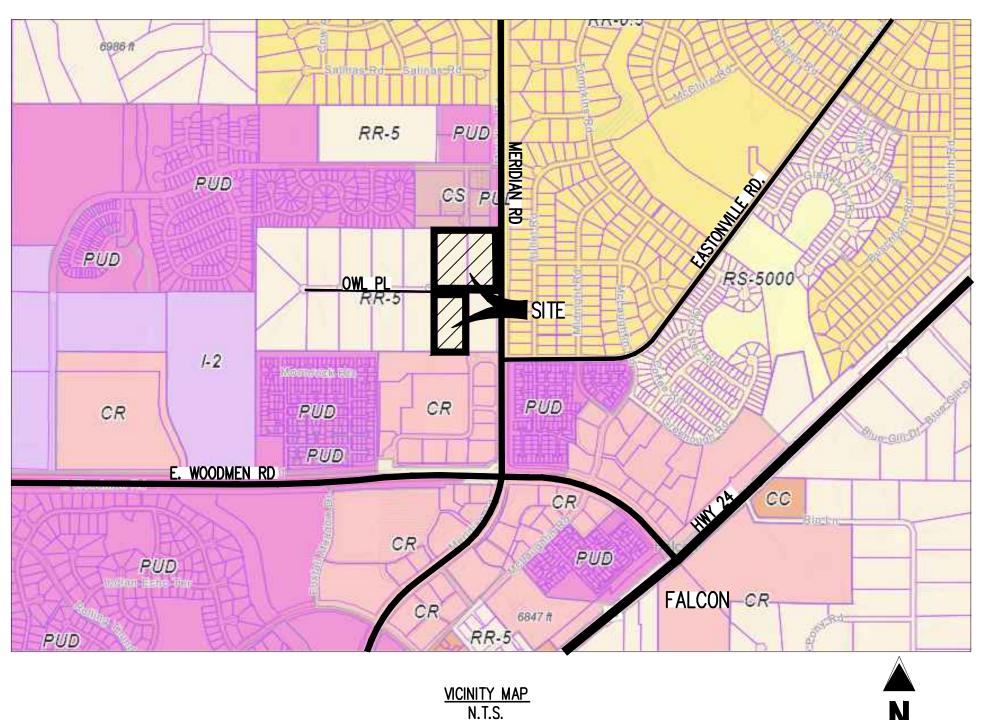

# **MERIDIAN STORAGE, LLC OWL PLACE MAP AMENDMENT (REZONE)**

|                              | <u></u>                                         |  |
|------------------------------|-------------------------------------------------|--|
| SITI                         | e plan                                          |  |
| GENERAL DEVELOPMENT DATA     |                                                 |  |
| SITE ADDRESS                 | 11690, 11685 & 11750 OWL PLACE PEYTON, CO 80831 |  |
| JURISDICTION                 | EL PASO COUNTY, COLORADO                        |  |
| TAX SCHEDULE NUMBER(S)       | 5301001001, 5301001002 & 5301001014             |  |
| SITE AREA/TOTAL ACREAGE      | PROJECT AREA: 15.30 ACRES                       |  |
| EXISTING ZONING              | RR-5                                            |  |
| PROPOSED ZONING              | CS                                              |  |
| CS ZONING BUILDING SETBACKS: |                                                 |  |
| FRONT                        | 25'                                             |  |
| SIDE                         | 25'                                             |  |
| REAR                         | 25'                                             |  |
| MAX BUILDING HEIGHT          | 45'                                             |  |