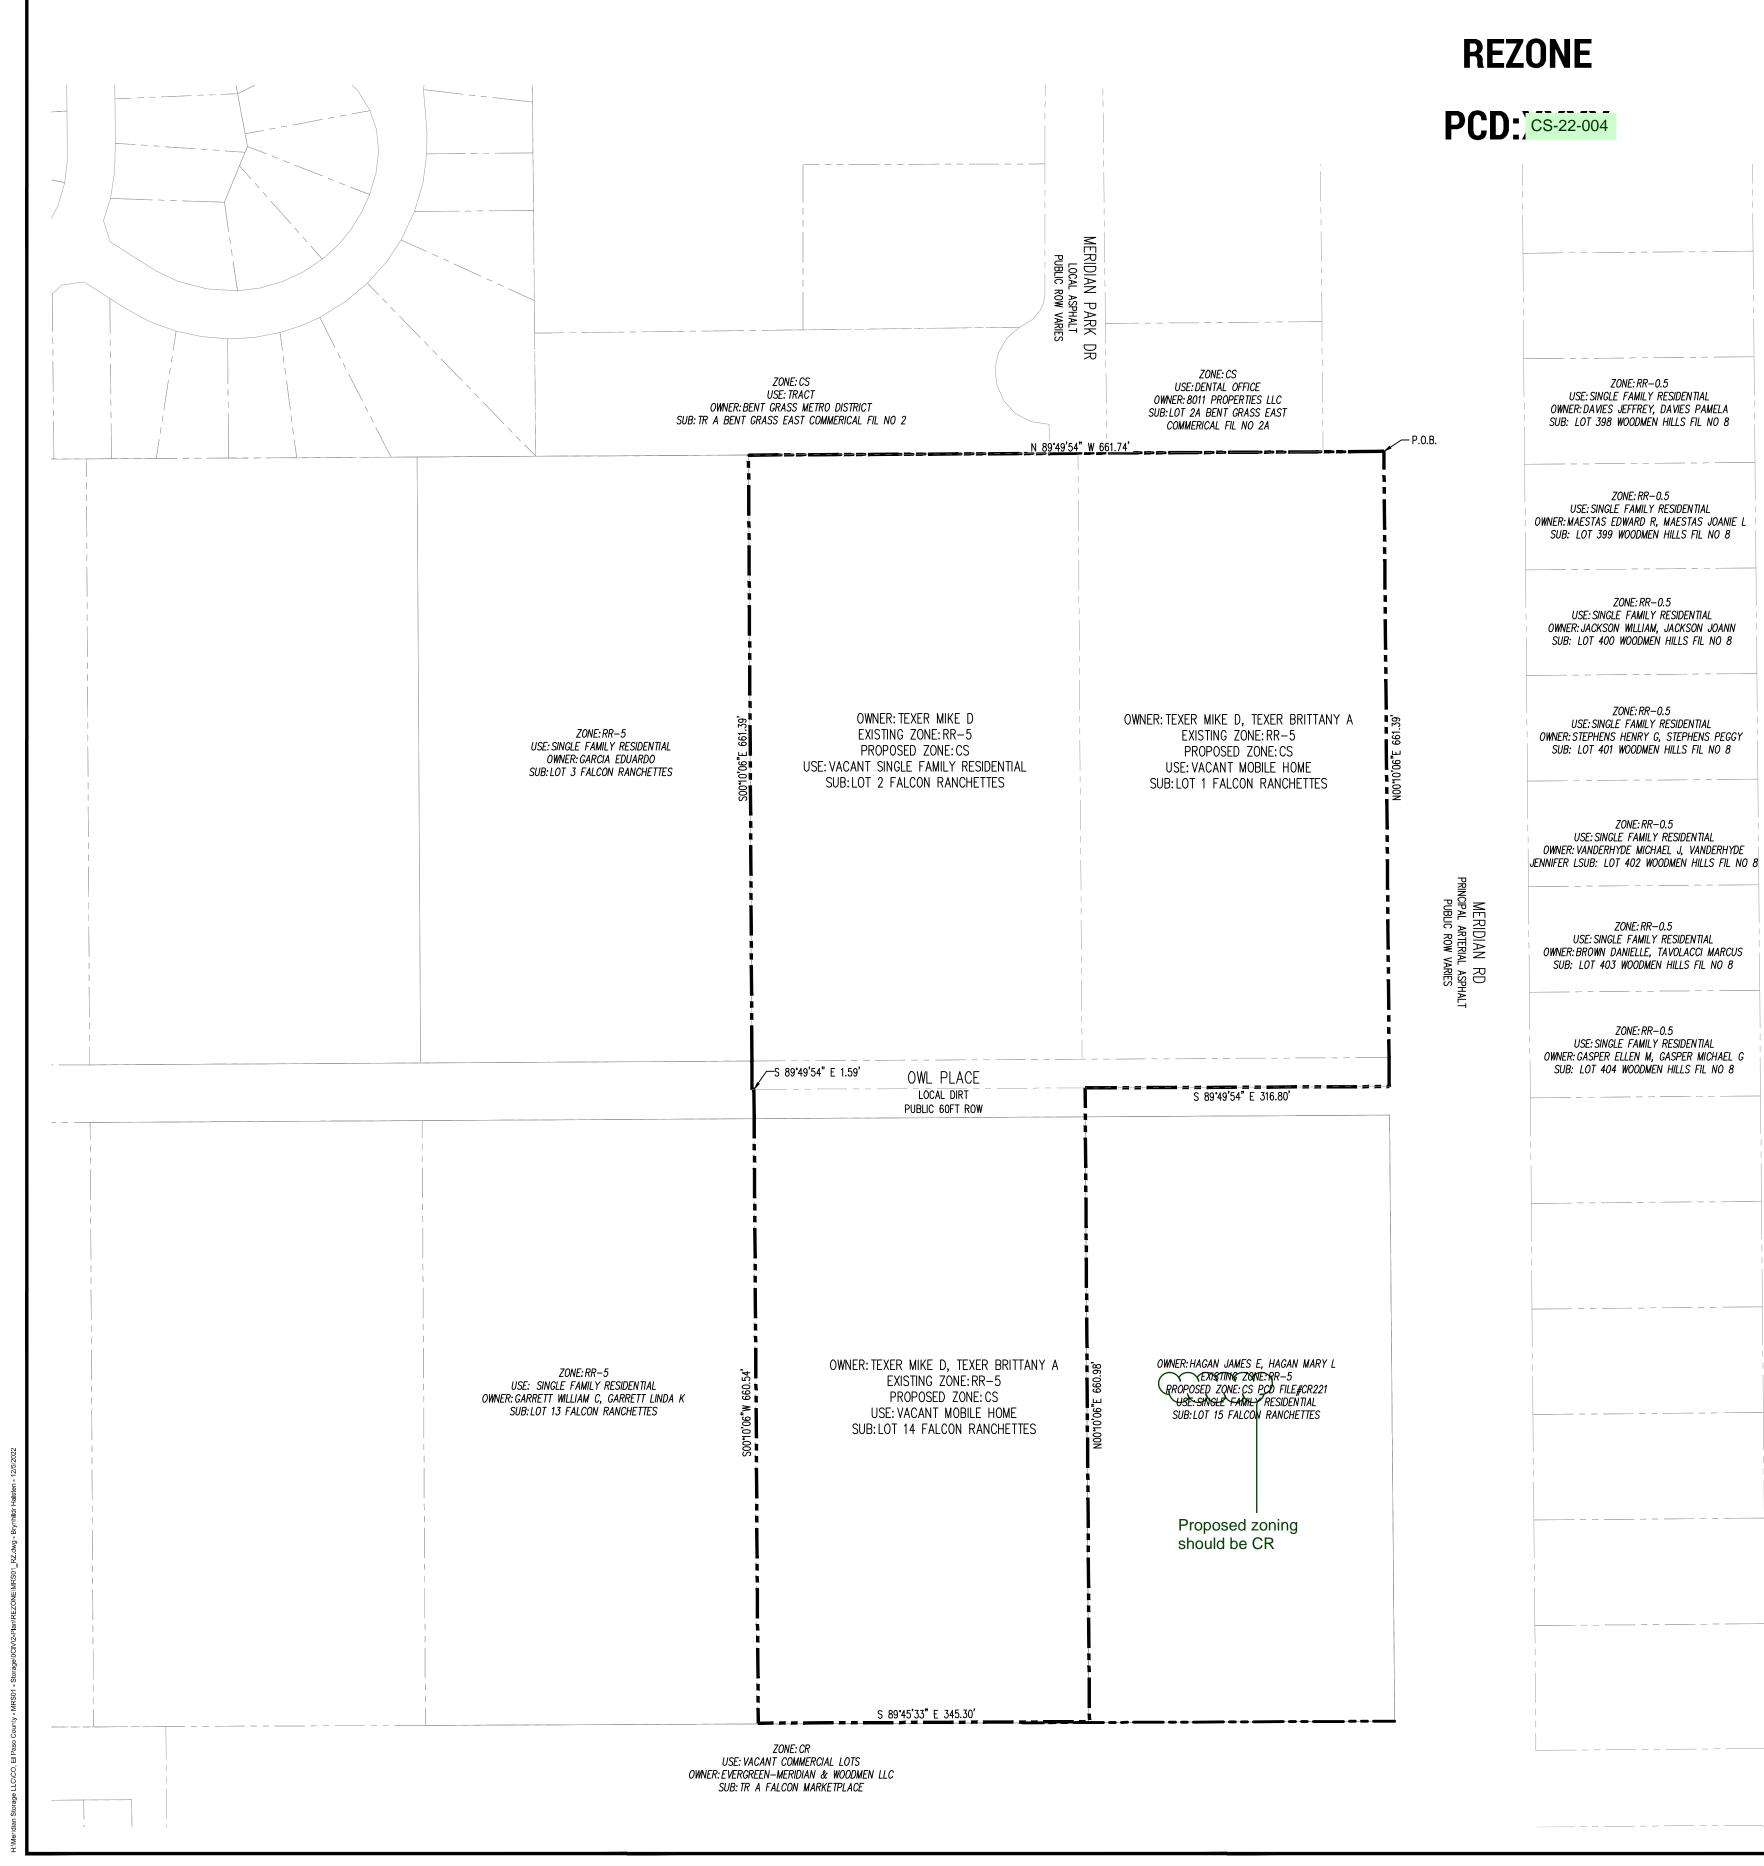

# LOT 1 FALCON RANCHETTES, LOT 2 FALCON RANCHETTES & LOT 14 FALCON RANCHETTES NORTH HALF OF SOUTHEAST QUARTER OF SECTION 1 IN TOWNSHIP 13 SOUTH, RANGE 65 WEST OF THE 6TH P.M. 11685, 11690 & 11750 OWL PL

# **MERIDIAN STORAGE, LLC OWL PLACE MAP AMENDMENT (REZONE)**

|                              | <u></u>                                         |  |
|------------------------------|-------------------------------------------------|--|
| SITI                         | e plan                                          |  |
| GENERAL DEVELOPMENT DATA     |                                                 |  |
| SITE ADDRESS                 | 11690, 11685 & 11750 OWL PLACE PEYTON, CO 80831 |  |
| JURISDICTION                 | EL PASO COUNTY, COLORADO                        |  |
| TAX SCHEDULE NUMBER(S)       | 5301001001, 5301001002 & 5301001014             |  |
| SITE AREA/TOTAL ACREAGE      | PROJECT AREA: 15.30 ACRES                       |  |
| EXISTING ZONING              | RR-5                                            |  |
| PROPOSED ZONING              | CS                                              |  |
| CS ZONING BUILDING SETBACKS: |                                                 |  |
| FRONT                        | 25'                                             |  |
| SIDE                         | 25'                                             |  |
| REAR                         | 25'                                             |  |
| MAX BUILDING HEIGHT          | 45'                                             |  |

### LEGAL DESCRIPTION

A PARCEL OF LAND BEING ALL OF LOTS 1, 2, AND 14, TOGETHER WITH A PORTION OWL PLACE, A 60-FOOT PUBLIC RIGHT-OF-WAY, FALCON RANCHETTES AS RECORDED IN PLAT BOOK V-2, PAGE 15 OF THE RECORDS OF EL PASO COUNTY, COLORADO, AND FURTHER BEING SITUATED IN THE SOUTHEAST ONE-QUARTER OF SECTION 1, TOWNSHIP 13 SOUTH, RANGE 65 WEST OF THE 6TH PRINCIPAL MERIDIAN, EL PASO COUNTY, COLORADO, BEING MORE PARTICULARLY DESCRIBED AS FOLLOWS: BASIS OF BEARINGS:

BEGINNING AT THE NORTHEAST CORNER OF SAID LOT 1;

THENCE N 89'49'54" W, COINCIDENT WITH THE NORTH LINE OF SAID FALCON RANCHETTES, A DISTANCE OF 661.74 FEET TO THE NORTHWEST CORNER OF SAID LOT 2;

THENCE S 00'10'06" W, COINCIDENT WITH THE WEST LINE OF SAID LOT 2 AND THE PROLONGATION THEREOF, A DISTANCE OF 661.39 FEET TO A POINT ON THE CENTERLINE OF SAID OWL PLACE;

THENCE S 0010'06" W, COINCIDENT WITH THE WEST LINE OF SAID LOT 14 AND THE PROLONGATION THEREOF, A DISTANCE OF 660.54 FEET TO THE SOUTHWEST CORNER OF SAID LOT 14;

THENCE S 89'45'33" E, COINCIDENT WITH THE SOUTH LINE OF SAID LOT 14, A DISTANCE OF 345.30 FEET TO THE SOUTHEAST CORNER OF SAID LOT

THENCE N 0010'06" E, COINCIDENT WITH THE EAST LINE OF SAID LOT 14 AND THE PROLONGATION THEREOF, A DISTANCE OF 660.98 FEET TO A POINT OF THE CENTERLINE OF SAID OWL PLACE;

THENCE S 89'49'54" E, COINCIDENT WITH SAID CENTERLINE, A DISTANCE OF 316.80 FEET TO THE PROLONGATION OF THE EAST LINE OF SAID LOT 1; THENCE N 00'00'00" E, COINCIDENT WITH THE EAST LINE OF SAID LOT 1 AND THE PROLONGATION THEREOF, A DISTANCE OF 661.39 FEET TO THE POINT OF BEGINNING.

THE ABOVE DESCRIBED PARCEL CONTAINS A TOTAL OF 15.30 ACRES, MORE OR LESS.

THENCE S 89'49'54" E, COINCIDENT WITH SAID CENTERLINE, A DISTANCE OF 1.59 FEET TO THE PROLONGATION OF THE WEST LINE OF SAID LOT 14;