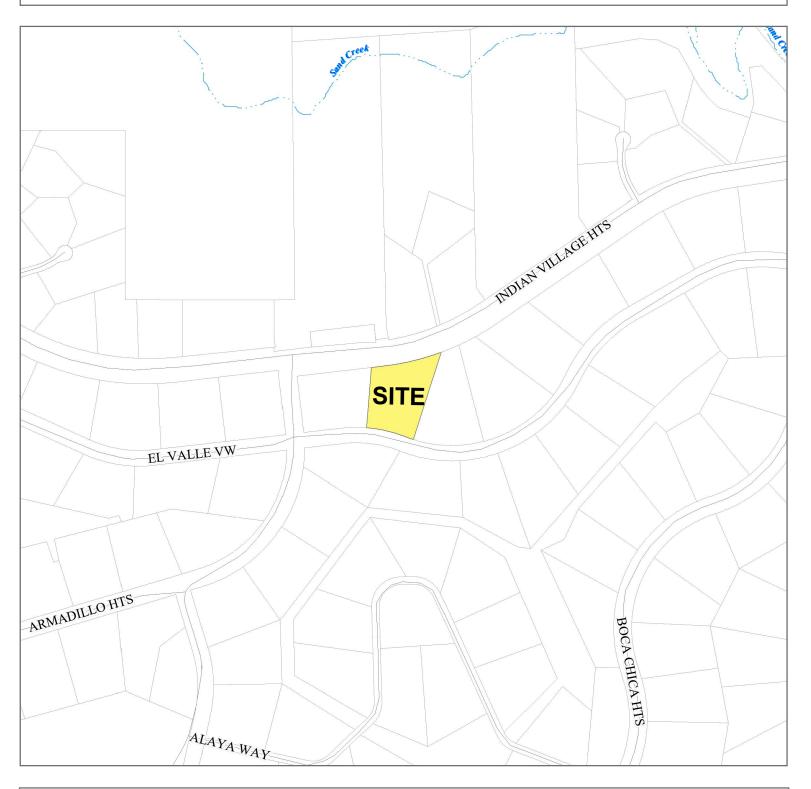

occupation

File: AL-21-011

Parcel ID: 57330-02-004

To Whom It May Concern:

This letter is to inform property owners adjacent to 19840 El Valle View that the applicant, James Ostler, has requested approval of a special use application to allow for a vehicle repair garage as a rural home occupation within the RR-5 (Residential Rural) zoning district. The Planning and Community Development Director may make a formal decision regarding the request on 7/25/2022. Any comments or questions may be forwarded to me prior to that decision. At the discretion of the Planning and Community Development Director, the approval process may be elevated to the Board of County Commissioners for consideration. All administrative decisions, such as this one, may be appealed to the Board of County Commissioners within 30 days of the date of the decision.

## **El Paso County Parcel Information**

PARCEL NAME
5733002004 OSTLER JAMES

ADDRESS CITY STATE

19840 EL VALLE VW FOUNTAIN CO

ZIP ZIPLUS

Date: July 8, 2022

File Name: AL-21-011

Zone Map No.: --