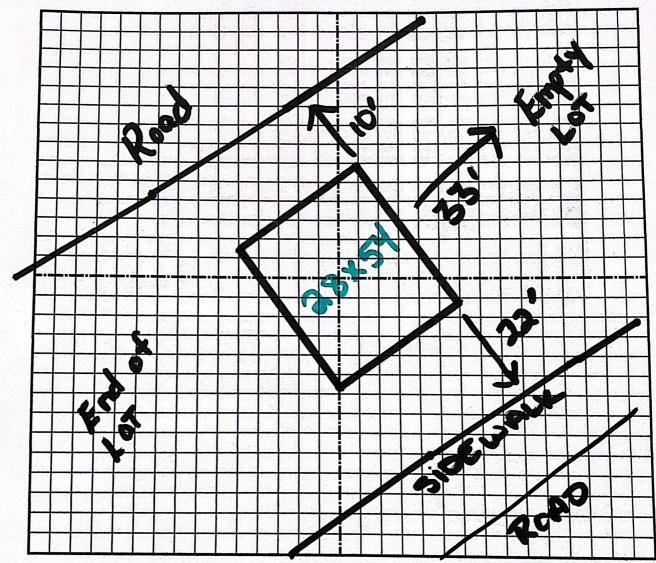

### **MOBILE HOME SITE PLAN**

Mobile Home Park: <u>Circle Drive Mobile Home Park 6428300055</u> C-2 M

Space Number: 24 Size of Mobile Home: 28 x 54 SEC 28-14-66

Each Square equals 5' x 5

I agree that this plan accurately reflects the location and configuration of the structures to be placed on this lot.

Date: 05/12/22

SFD22865

Not Required BESQCP 05/27/2022 8:33:09 AM dsdyounger EPC Planning & Community Development Department APPROVED
Plan Review

05/27/2022 8:33:27 AM
dsdyounger

EPC Planning & Community
Development Department

ANY AFFROVAL GIVEN BY LC PASS OF THE NEED TO COMPLY WITH A PPULCABLE CEPERAL STATE OR LOCAL LAWS ANDOR REGULATION AS applicable notes on the recorded plat.

An access permit must be grained by the Planning & Community Development Department plot to the establishment of any driveway orto a