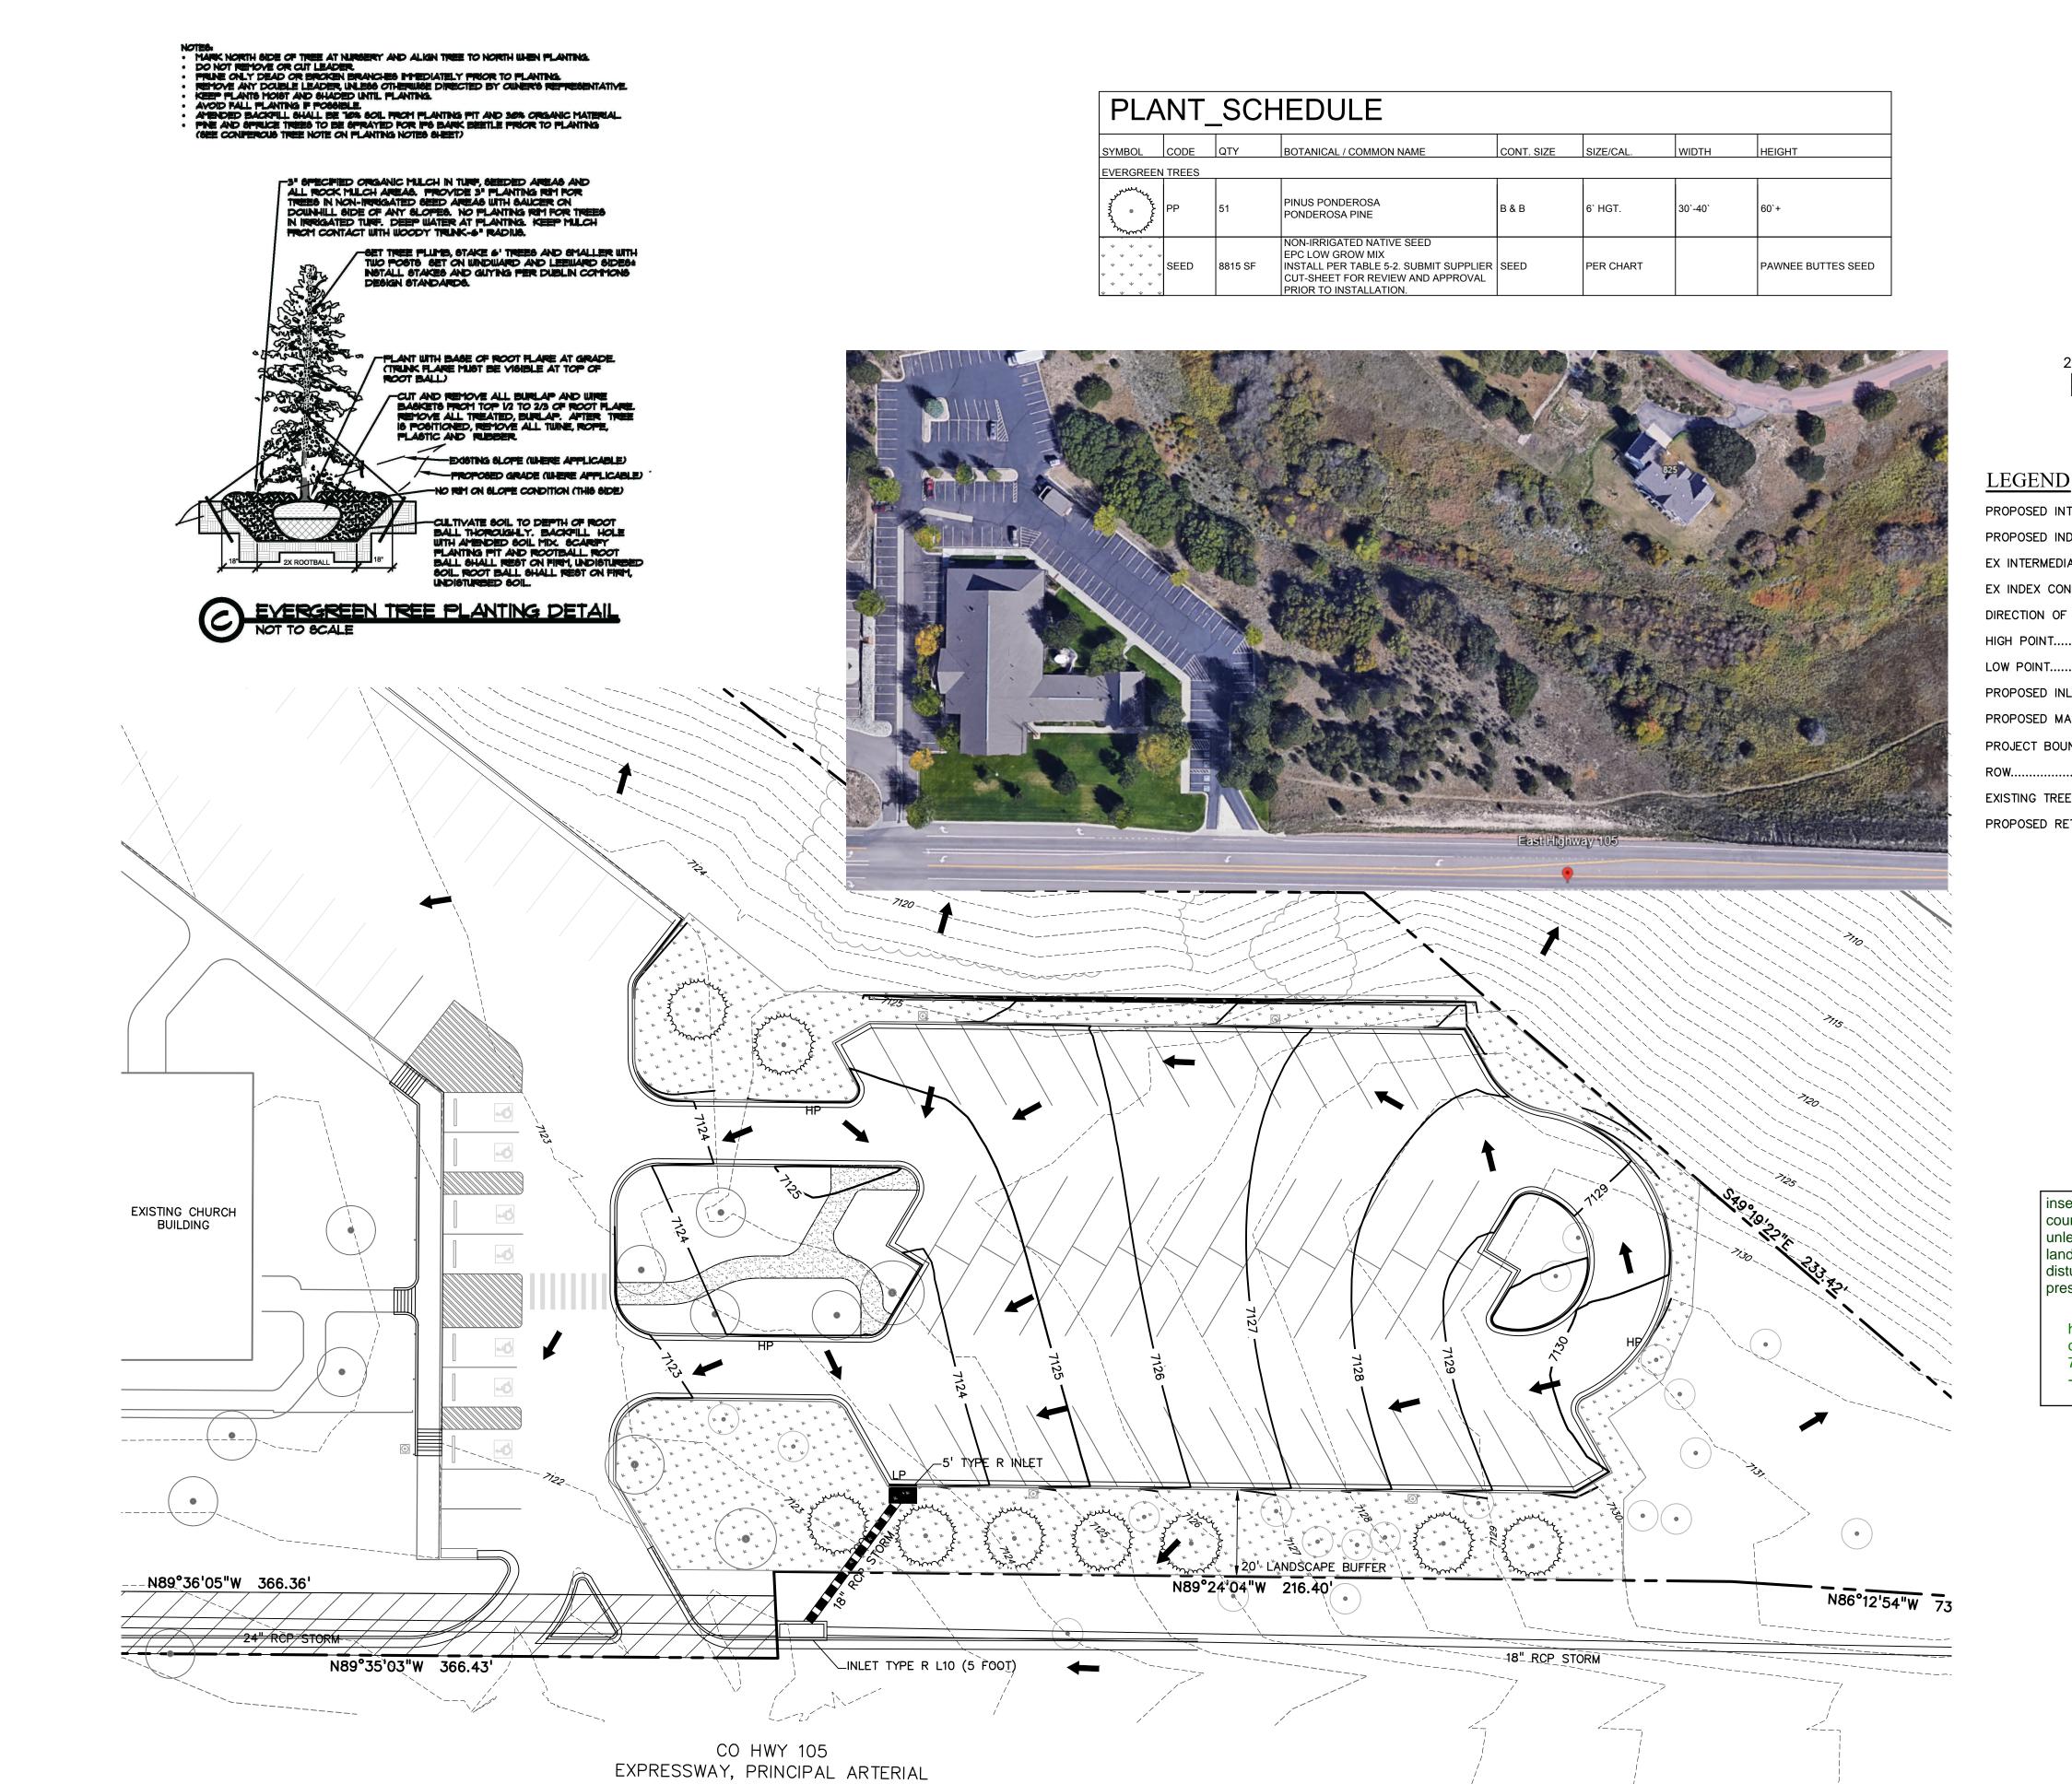

|   | <u>LEGEND</u>                  |          |
|---|--------------------------------|----------|
|   | PROPOSED INTERMEDIATE CONTOUR  | 5522 —   |
|   | PROPOSED INDEX CONTOUR         | 5520     |
|   | EX INTERMEDIATE CONTOUR        | 5364     |
|   | EX INDEX CONTOUR               | 5365     |
|   | DIRECTION OF FLOW              | <b>—</b> |
|   | HIGH POINT                     | HP       |
|   | LOW POINT                      | LP       |
|   | PROPOSED INLET                 |          |
|   | PROPOSED MANHOLE               | •        |
|   | PROJECT BOUNDARY/PROPERTY LINE |          |
|   | ROW                            |          |
| • | EXISTING TREE (PONDEROSA PINE) | •        |
| • | PROPOSED RETAINING WALL        |          |

## TREE REQUIREMENTS

1 TREE PER 20 FEET ALONG HIGHWAY 105 1 TREE PER 15 PARKING STALLS

insert aerial to show vegetation existing so it counts...add a note existing vegetation to remain unless noted and counting towards parking lot landscape and roadway landscape Show limit of disturbance on image and on drawing to show preservation of vegetation

https://earth.google.com/web/search/highway+105+monument+colorado/@39.09359918,-104.84370432,2173.16651727a,320.46871643d,35.00000006y,0h,0t,0r/data=CigiJgokCZXLgzm-cENAEU-2vmh4bENAGfvrKJlrKIrAITPuWZtoMFrA