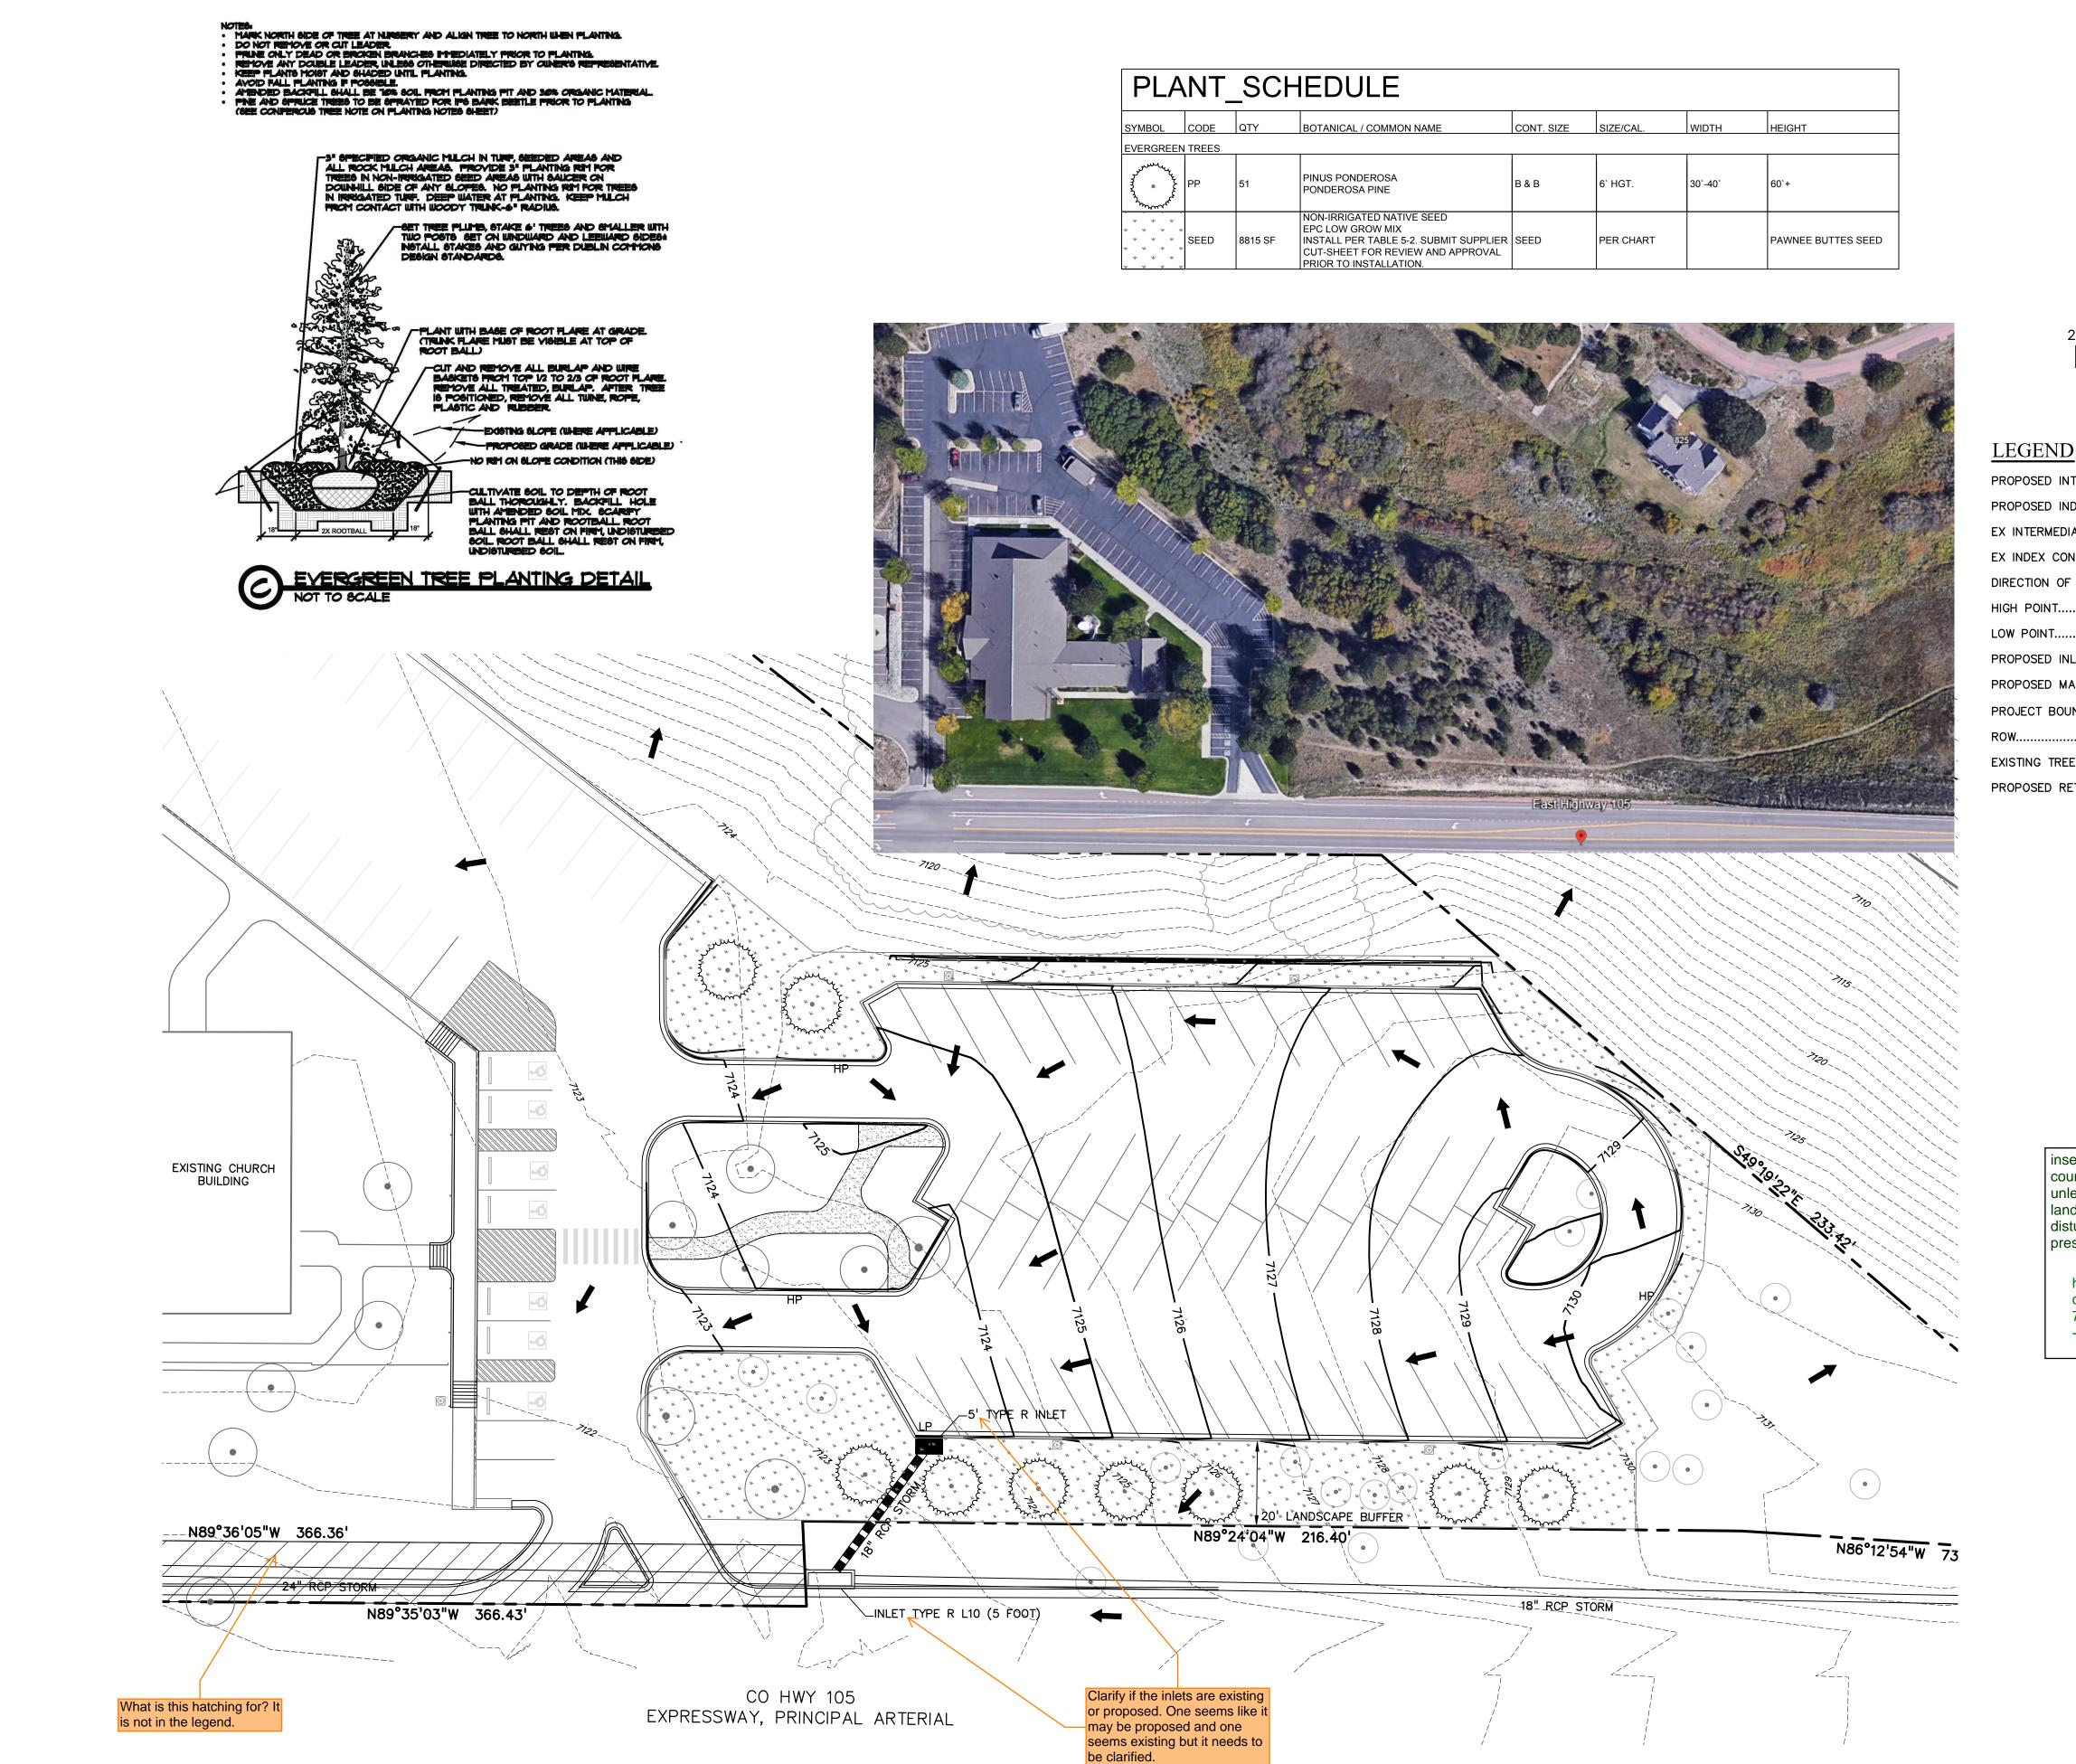

|   | <u>LEGEND</u>                  |          |
|---|--------------------------------|----------|
|   | PROPOSED INTERMEDIATE CONTOUR  | 5522 —   |
|   | PROPOSED INDEX CONTOUR         | 5520     |
|   | EX INTERMEDIATE CONTOUR        | 5364     |
|   | EX INDEX CONTOUR               | 5365     |
|   | DIRECTION OF FLOW              | <b>—</b> |
|   | HIGH POINT                     | HP       |
|   | LOW POINT                      | LP       |
|   | PROPOSED INLET                 |          |
|   | PROPOSED MANHOLE               | •        |
|   | PROJECT BOUNDARY/PROPERTY LINE |          |
|   | ROW                            |          |
| • | EXISTING TREE (PONDEROSA PINE) | •        |
| • | PROPOSED RETAINING WALL        |          |

## TREE REQUIREMENTS

1 TREE PER 20 FEET ALONG HIGHWAY 105 1 TREE PER 15 PARKING STALLS

insert aerial to show vegetation existing so it counts...add a note existing vegetation to remain unless noted and counting towards parking lot landscape and roadway landscape Show limit of disturbance on image and on drawing to show preservation of vegetation

https://earth.google.com/web/search/highway+105+monument+colorado/@39.09359918,-104.84370432,2173.16651727a,320.468 71643d,35.00000006y,0h,0t,0r/data=CigiJgokCZXLgzm-cENAEU -2vmh4bENAGfvrKJlrKlrAITPuWZtoMFrA