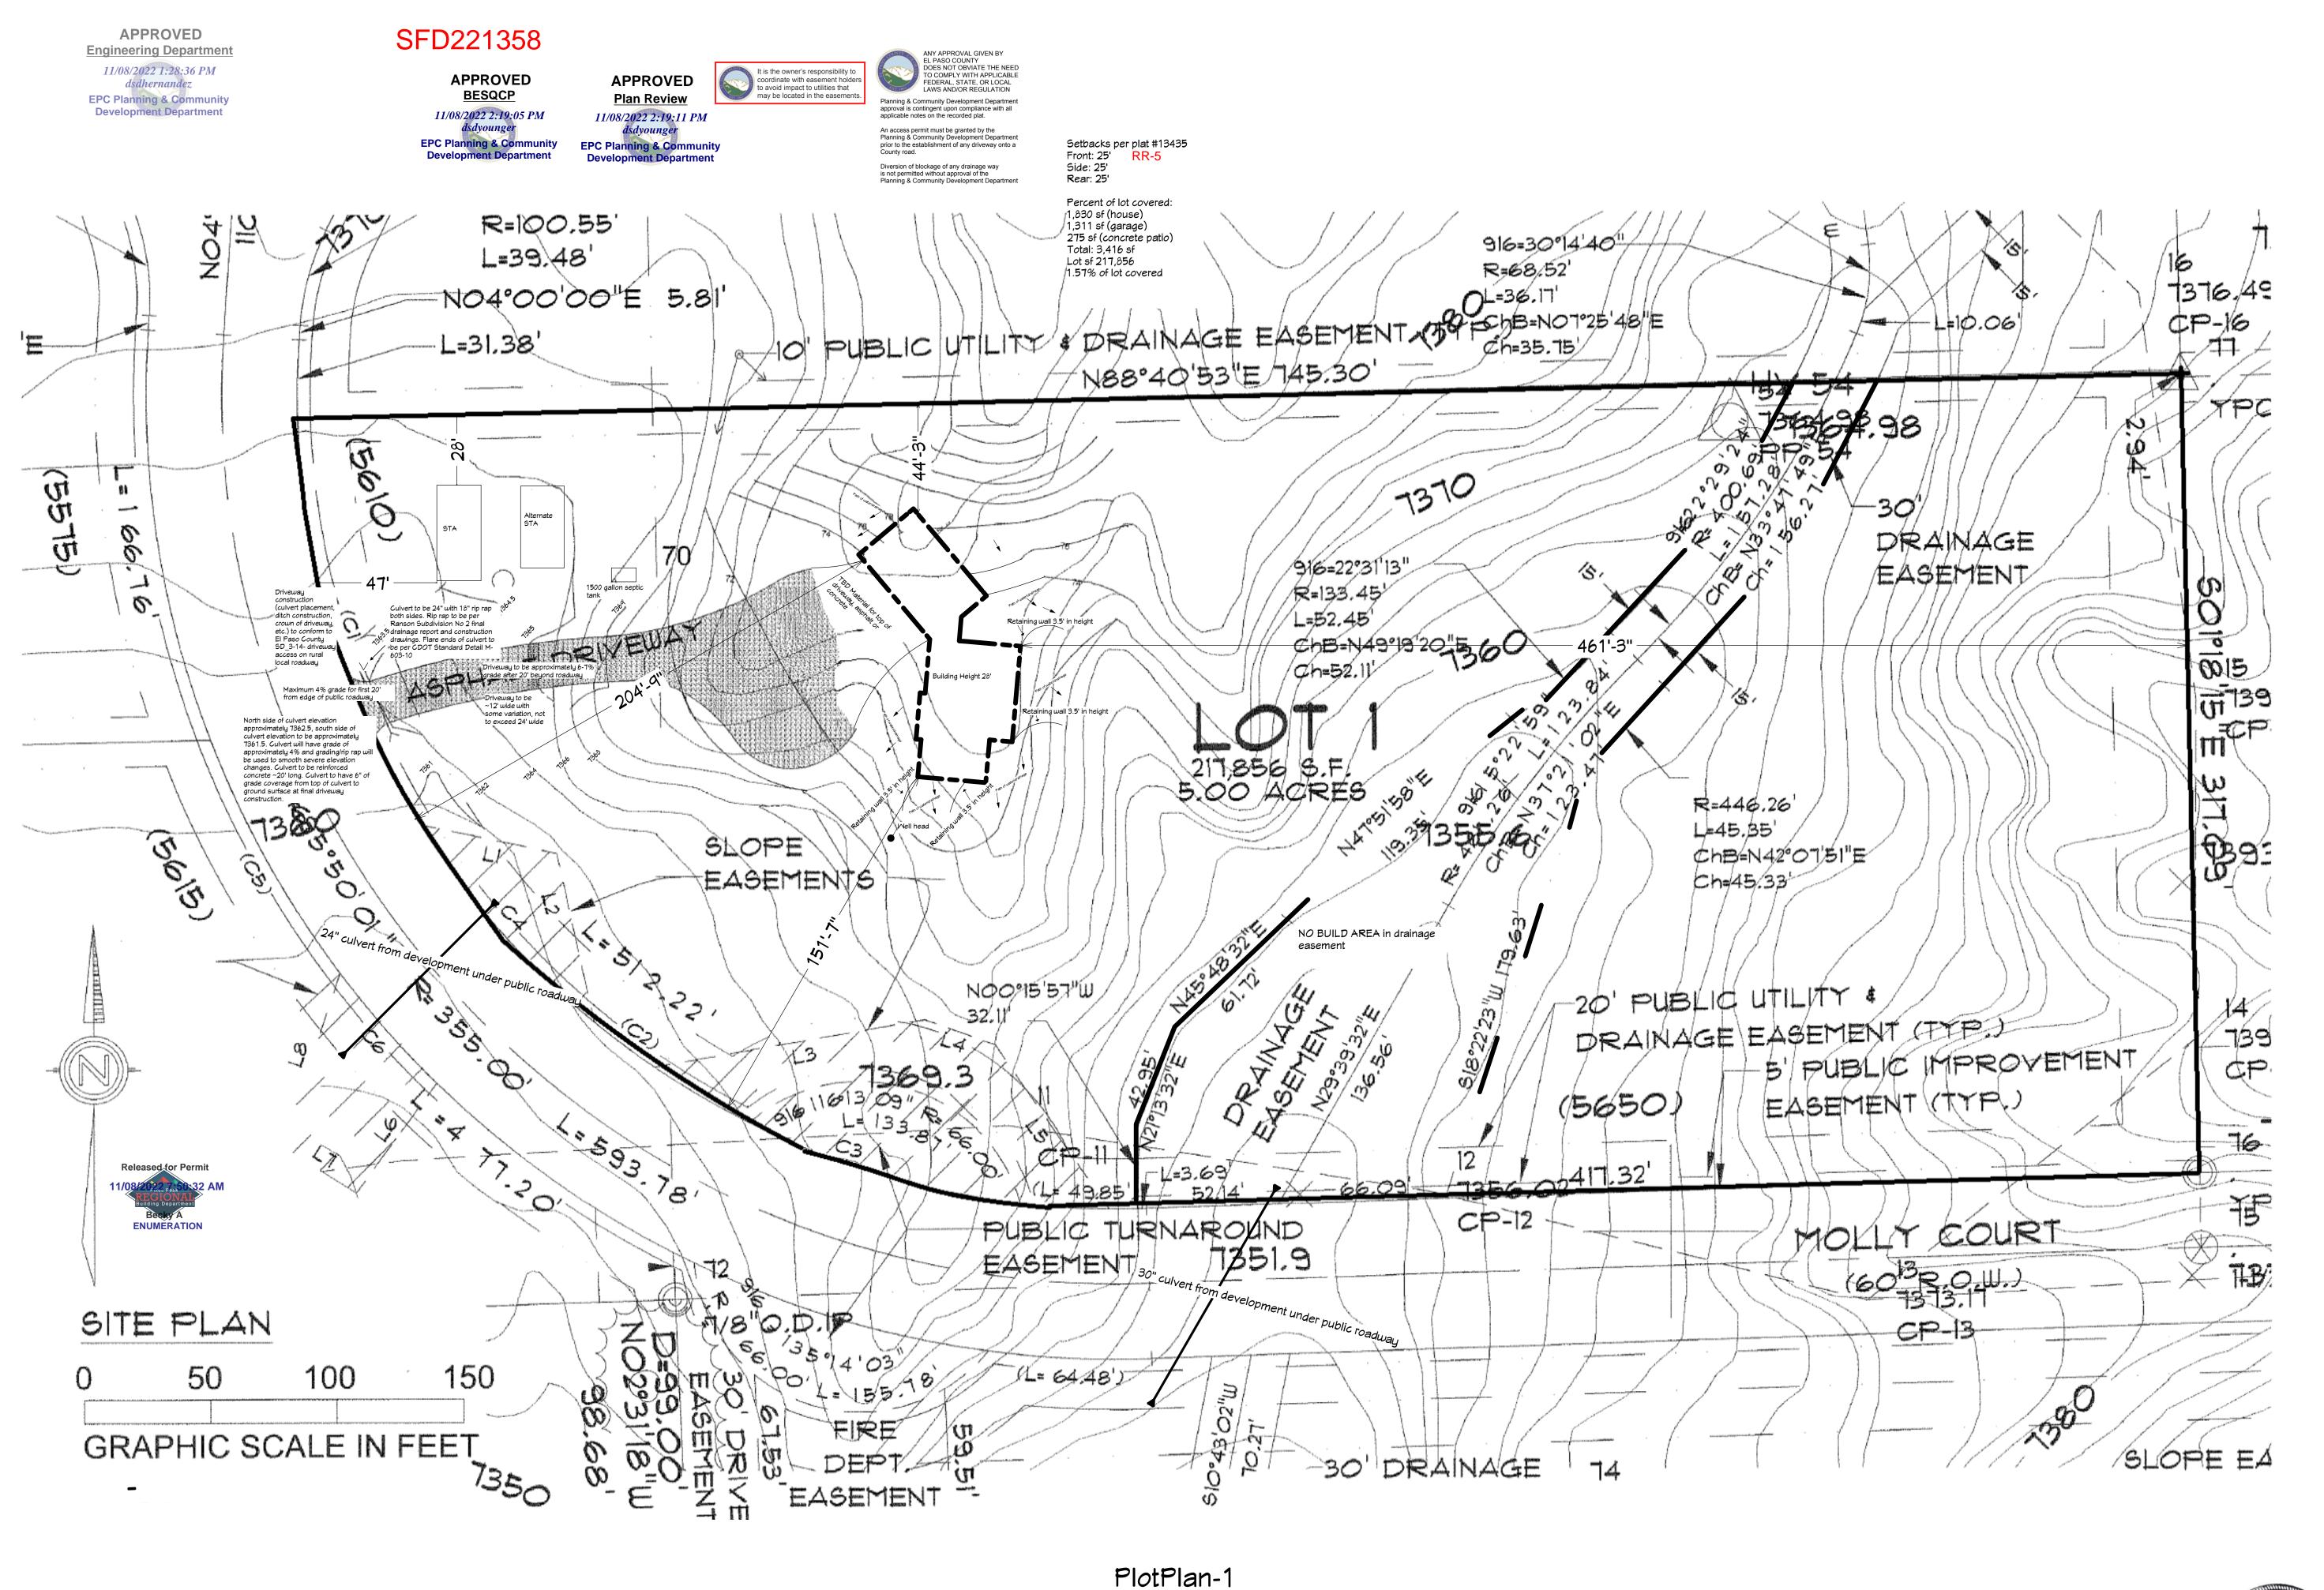

Home of Richard & Andrea Rile 5610 Molly Ct. 80908 Lot 1 Ranson Sub Fil No 2 Tax Schedule #6212004004

SITE PLAN

Reed Thayer 719-332-4664
Contractor: Homeowner
Andrea Riley 719-244-4847

DATE:

11/4/2022

SCALE: