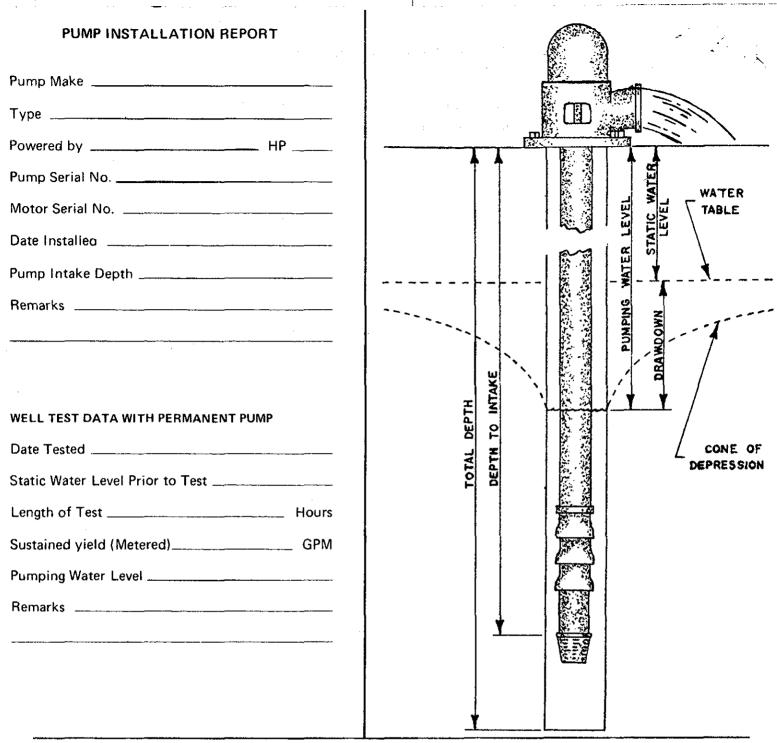

|               | TOTAL DEPTH 345'                            |                                   | Sustained Yield (Metered) <u>5</u> <u>6</u> <u>p</u> . <u>m</u> ,                                               |  |  |
|                                                                                                                                                                                                               | '<br>Use a    | idditional pages necessary to complete log. | -                                 | Final Pumping Water Level 320'                                                                                  |  |  |



## **CONTRACTORS STATEMENT**

The undersigned, being duly sworn upon oath, deposes and says that he is the contractor of the well or pump installation described hereon; that he has read the statement made hereon; knows the content thereof, and that the same is true of his own knowledge.

| Signature Ed Mater pa                                         | License No. 69 |
|---------------------------------------------------------------|----------------|
| State of Colorado, County of Black                            | SS             |
| Subscribed and sworn to before me this 10 day of 707          | , 19,28.       |
| My Commission expires: My Commission Expires May 25, 1979, 19 |                |
| Notary Public Vila Walegha                                    |                |
|