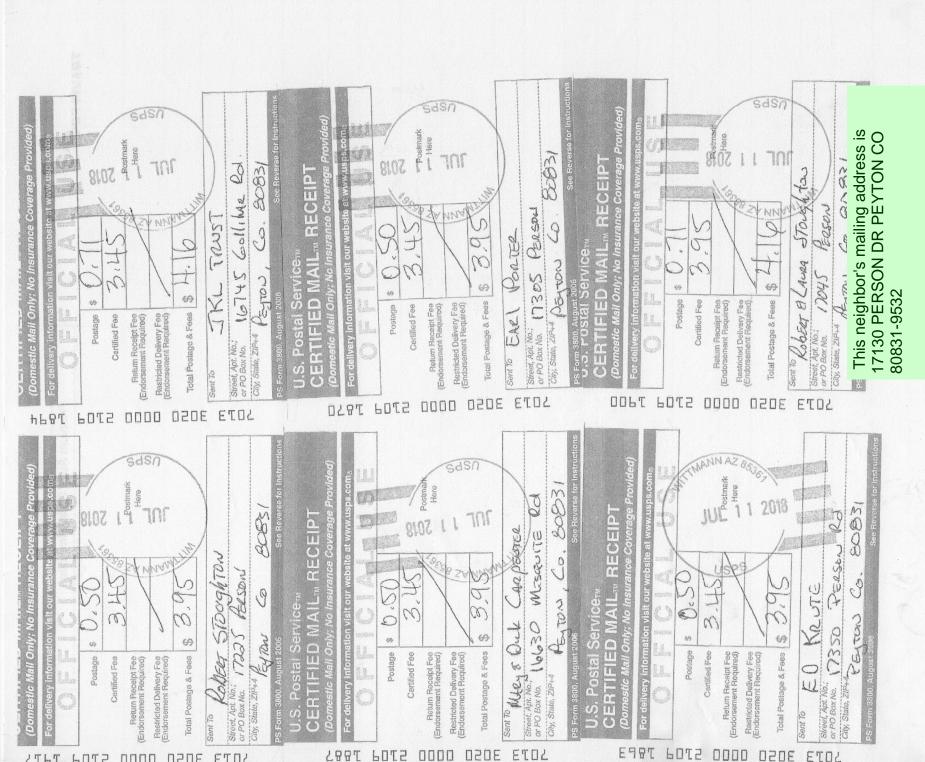

This letter is being sent to you because Rusty Anchor Properties Co LLC, P.O.Box 142 Wittmann Az. 85361(contact Jim Everett 480-826-7671)is proposing a land use project in El Paso County at 16650 Mesquite Rd. Peyton Co. 80831

any questions to the above listed contacts. Prior to any public hearing on this proposal a This information is being submitted to you prior to submittal to county. Please reference given the contact information. the file number and an opportunity to respond either for, property owners by the El Paso County Planning Department. At that time you will be against or expressing no opinion in writing or in person at the public hearing for this notification of the time and place of the public hearing will be sent to the adjacent proposal.

## dsdkendall (1)

Subject: Text Box Page Label: 2 Author: dsdkendall

Date: 8/8/2018 11:40:33 AM

Color:

This neighbor's mailing address is 17130 PERSON DR PEYTON CO 80831-9532

You did not notify them at that address. re-send and resubmit.