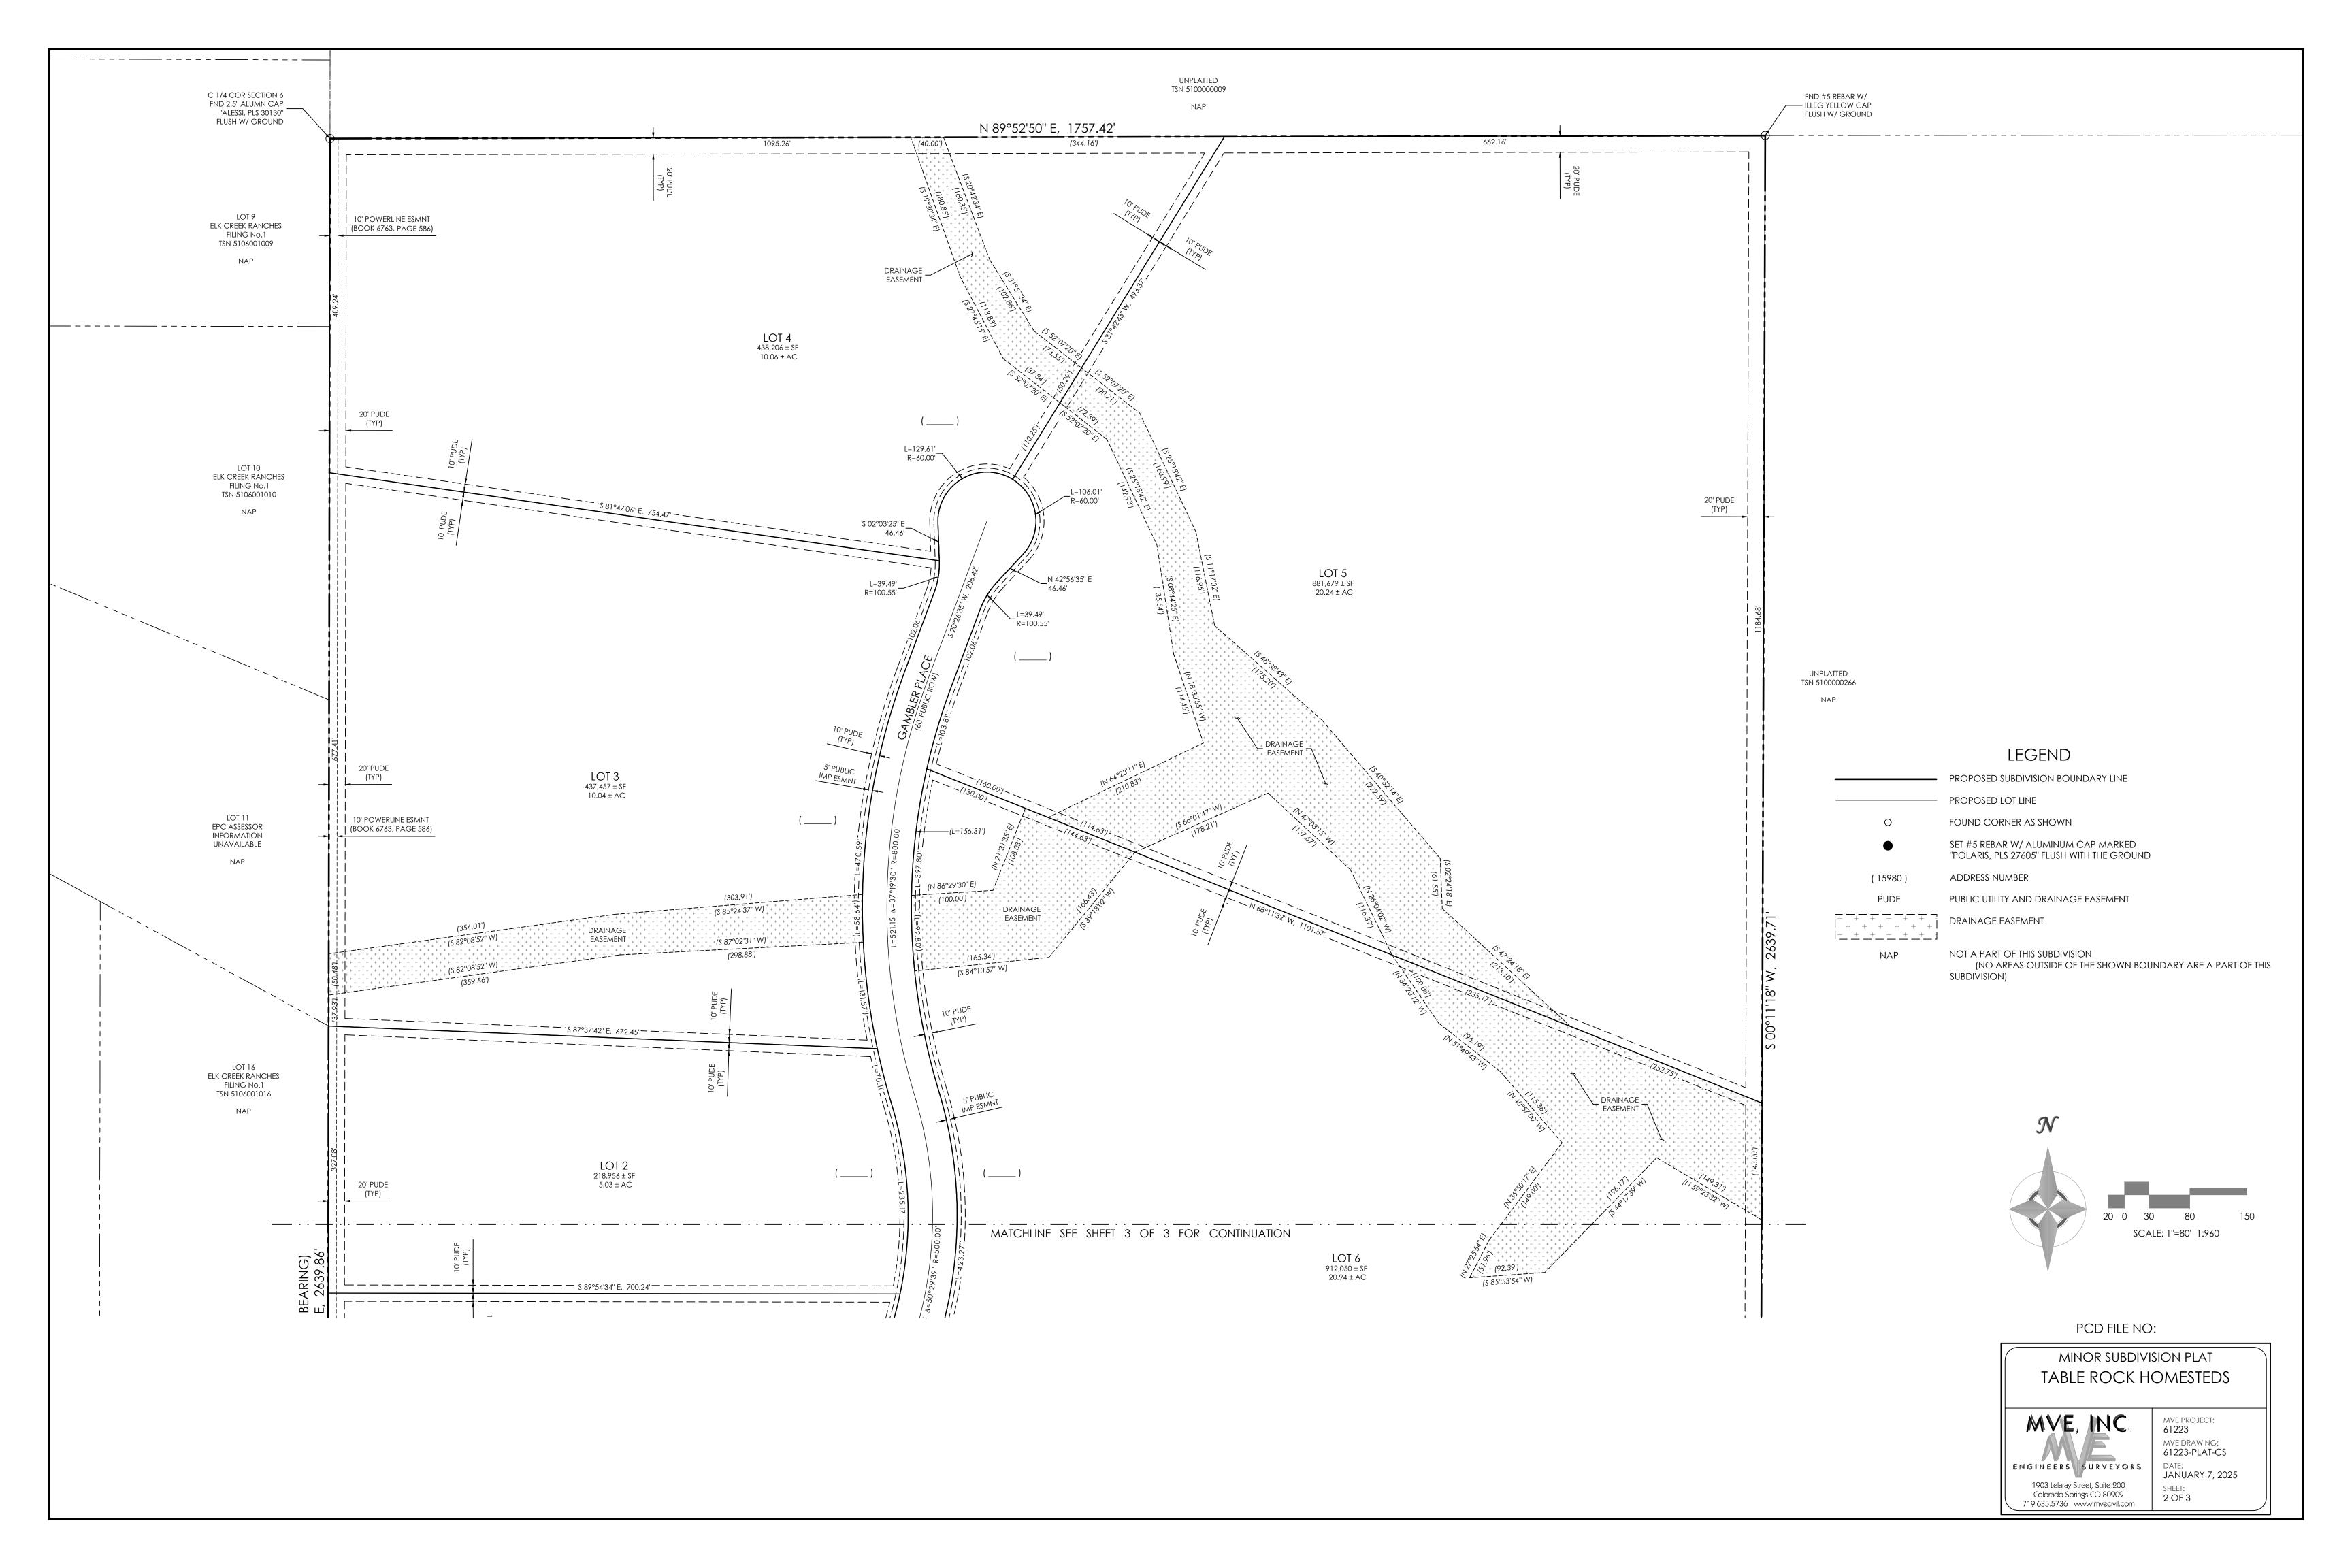

# TABLE ROCK HOMESTEADS

A PORTION OF THE SE1/4 OF SECTION 6, TOWNSHIP 11 SOUTH, RANGE 65 WEST, EL PASO COUNTY, COLORADO

### EASEMENTS

UNLESS OTHERWISE INDICATED, ALL SIDE, FRONT AND REAR LOT LINES ARE HEREBY PLATTED ON EITHER SIDE WITH A 10 FOOT PUBLIC UTILITY AND DRAINAGE EASEMENT. ALL EXTERIOR SUBDIVISION BOUNDARIES ARE HEREBY PLATTED WITH A 20 FOOT PUBLIC UTILITY AND DRAINAGE EASEMENT. THE SOLE RESPONSIBILITY FOR MAINTENANCE OF THESE EASEMENTS IS HEREBY VESTED WITH THE INDIVIDUAL PROPERTY OWNERS. ALL RIGHTS-OF-WAY ARE HEREBY PLATTED WITH A 5' PUBLIC IMPROVEMENT EASEMENT.

DRAINAGE EASEMENTS: PUBLIC DRAINAGE EASEMENTS AS SPECIFICALLY NOTED ON THE PLAT SHALL BE MAINTAINED BY THE INDIVIDUAL LOT OWNERS UNLESS OTHERWISE INDICATED. STRUCTURES, WELLS OR COMPONENTS OF ONSITE WASTEWATER TREATMENT SYSTEMS SHALL NOT BE PLACED WITHIN THE DRAINAGE EASEMENT. FENCES, WALLS, MATERIALS OR LANDSCAPING THAT COULD BLOCK OR DIVERT STORMWATER RUNOFF FLOWS SHALL NOT BE PLACED WITHIN THE DRAINAGE EASEMENT. FENCES THAT DO NOT BLOCK OR DIVERT STORMWATER FLOWS MAY BE PLACED WITHIN THE DRAINAGE EASEMENT.

BEGINNING AT THE SOUTH QUARTER CORNER OF SAID SECTION 6 THENCE N 00°05'26" E, A DISTANCE OF 2639.86 FEET ALONG THE WEST LINE OF SAID SOUTHEAST QUARTER TO THE NORTHWEST CORNER THEREOF;

THENCE N 89°52'50" E, A DISTANCE OF 1757.42 FEET ALONG THE NORTH LINE OF SAID SOUTHEAST QUARTER;

THENCE S 00°11'18" W, A DISTANCE OF 2639.71 FEET TO A POINT ON THE SOUTH LINE OF SAID SOUTHEAST QUARTER;

THENCE \$ 89°52'30" W, A DISTANCE OF 1752.92 FEET ALONG THE SOUTH LINE OF SAID SOUTHEAST QUARTER TO THE SOUTHWEST CORNER THEREOF AND THE POINT OF BEGINNING.

SAID TRACT CONTAINS 4,633,216 SF (106,364 ACRES), MORE OR LESS.