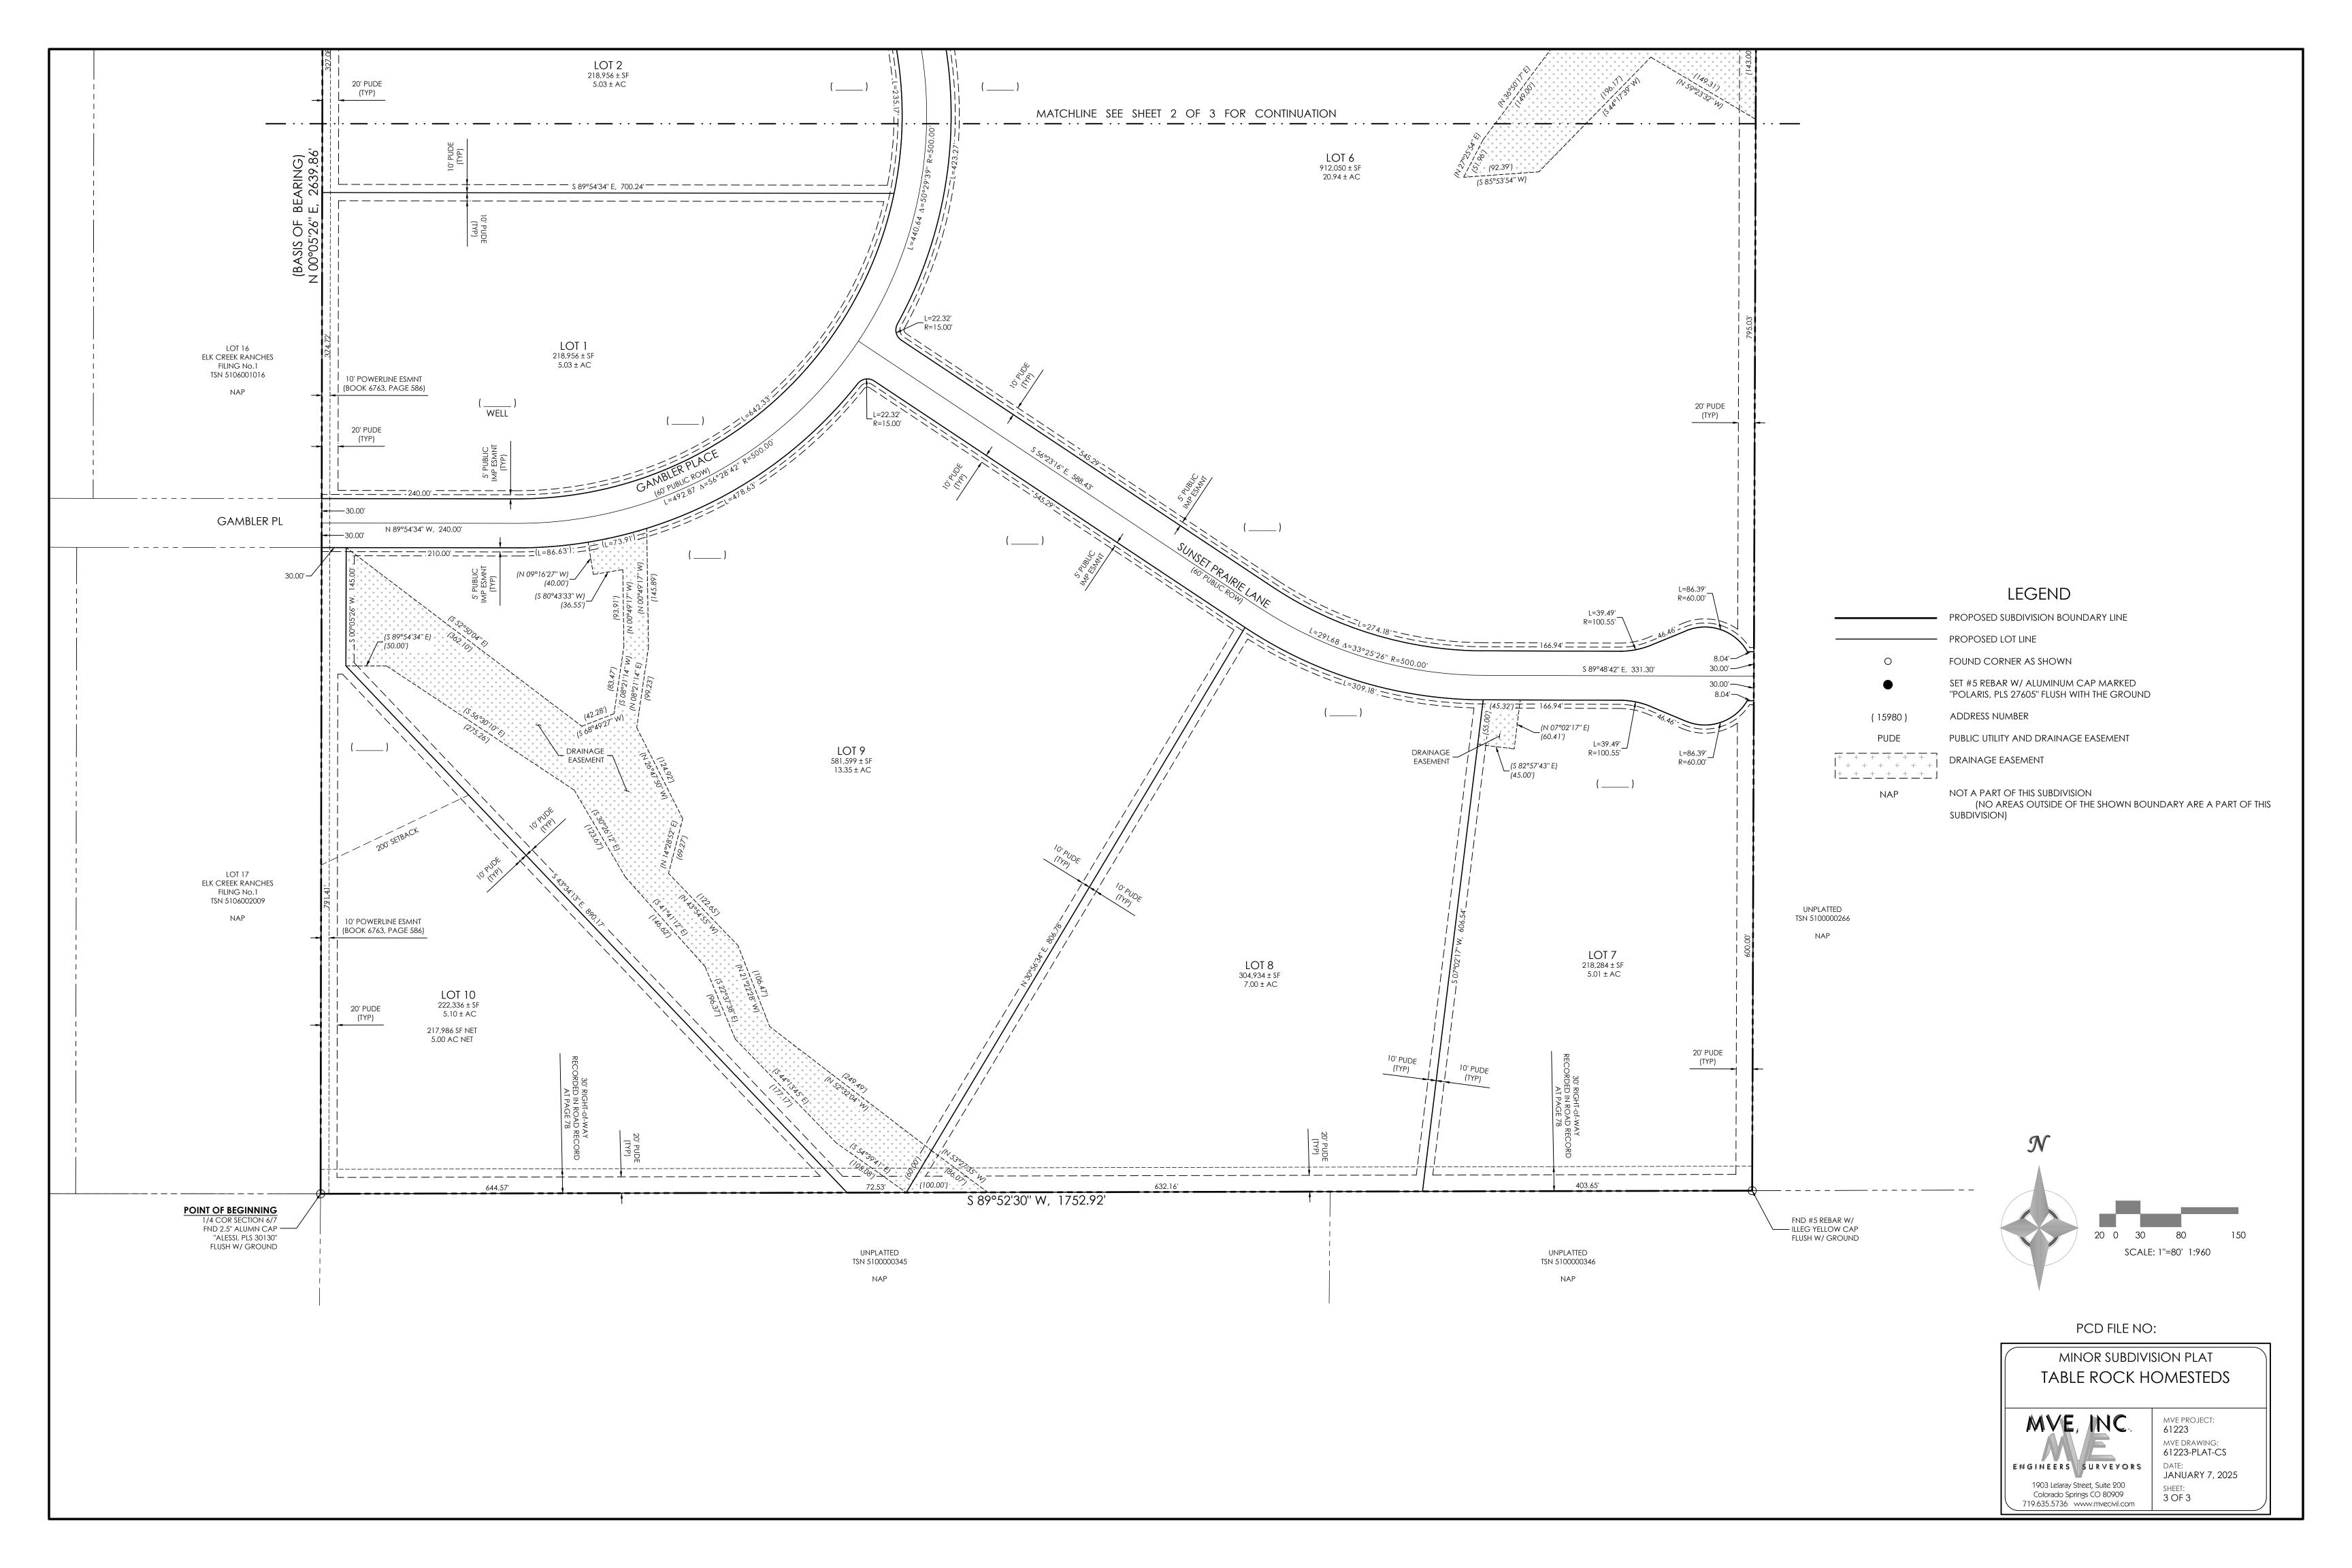

# TABLE ROCK HOMESTEADS

A PORTION OF THE SE1/4 OF SECTION 6, TOWNSHIP 11 SOUTH, RANGE 65 WEST, EL PASO COUNTY, COLORADO

### EASEMENTS

UNLESS OTHERWISE INDICATED, ALL SIDE, FRONT AND REAR LOT LINES ARE HEREBY PLATTED ON EITHER SIDE WITH A 10 FOOT PUBLIC UTILITY AND DRAINAGE EASEMENT. ALL EXTERIOR SUBDIVISION BOUNDARIES ARE HEREBY PLATTED WITH A 20 FOOT PUBLIC UTILITY AND DRAINAGE EASEMENT. THE SOLE RESPONSIBILITY FOR MAINTENANCE OF THESE EASEMENTS IS HEREBY VESTED WITH THE INDIVIDUAL PROPERTY OWNERS. ALL RIGHTS-OF-WAY ARE HEREBY PLATTED WITH A 5' PUBLIC IMPROVEMENT EASEMENT.

DRAINAGE EASEMENTS: PUBLIC DRAINAGE EASEMENTS AS SPECIFICALLY NOTED ON THE PLAT SHALL BE MAINTAINED BY THE INDIVIDUAL LOT OWNERS UNLESS OTHERWISE INDICATED. STRUCTURES, WELLS OR COMPONENTS OF ONSITE WASTEWATER TREATMENT SYSTEMS SHALL NOT BE PLACED WITHIN THE DRAINAGE EASEMENT. FENCES, WALLS, MATERIALS OR LANDSCAPING THAT COULD BLOCK OR DIVERT STORMWATER RUNOFF FLOWS SHALL NOT BE PLACED WITHIN THE DRAINAGE EASEMENT. FENCES THAT DO NOT BLOCK OR DIVERT STORMWATER FLOWS MAY BE PLACED WITHIN THE DRAINAGE EASEMENT.

BEGINNING AT THE SOUTH QUARTER CORNER OF SAID SECTION 6 THENCE N 00°05'26" E, A DISTANCE OF 2639.86 FEET ALONG THE WEST LINE OF SAID SOUTHEAST QUARTER TO THE NORTHWEST CORNER THEREOF;

THENCE N 89°52'50" E, A DISTANCE OF 1757.42 FEET ALONG THE NORTH LINE OF SAID SOUTHEAST QUARTER;

THENCE S 00°11'18" W, A DISTANCE OF 2639.71 FEET TO A POINT ON THE SOUTH LINE OF SAID SOUTHEAST QUARTER;

THENCE \$ 89°52'30" W, A DISTANCE OF 1752.92 FEET ALONG THE SOUTH LINE OF SAID SOUTHEAST QUARTER TO THE SOUTHWEST CORNER THEREOF AND THE POINT OF BEGINNING.

SAID TRACT CONTAINS 4,633,216 SF (106,364 ACRES), MORE OR LESS.