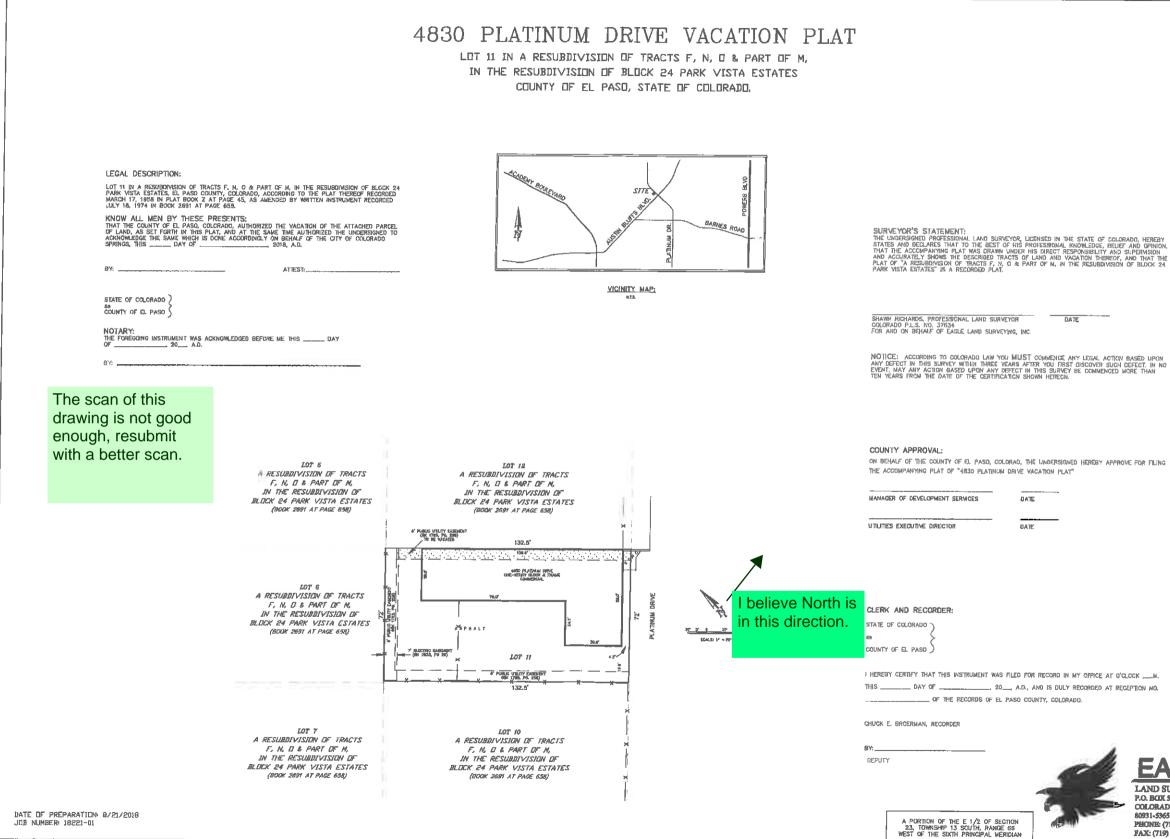

## Markup Summary

| dsdkendall (3)                                                                     |                                                 |                                                                                                                    |                                                                           |
|------------------------------------------------------------------------------------|-------------------------------------------------|--------------------------------------------------------------------------------------------------------------------|---------------------------------------------------------------------------|
| New York                                                                           |                                                 | Subject: Arrow<br>Page Label: 1<br>Lock: Unlocked<br>Author: dsdkendall<br>Date: 9/27/2018 3:57:20 PM<br>Color:    |                                                                           |
|                                                                                    | CLERI<br>STATE<br>49<br>COUNTI<br>HEREI<br>THIS | Subject: Text Box<br>Page Label: 1<br>Lock: Unlocked<br>Author: dsdkendall<br>Date: 9/27/2018 3:58:48 PM<br>Color: | I believe North is in this direction.                                     |
| The scan of this<br>drawing is not good<br>enough, resubmit<br>with a better scan. |                                                 | Subject: Text Box<br>Page Label: 1<br>Lock: Unlocked<br>Author: dsdkendall<br>Date: 9/27/2018 4:05:10 PM<br>Color: | The scan of this drawing is not good enough, resubmit with a better scan. |