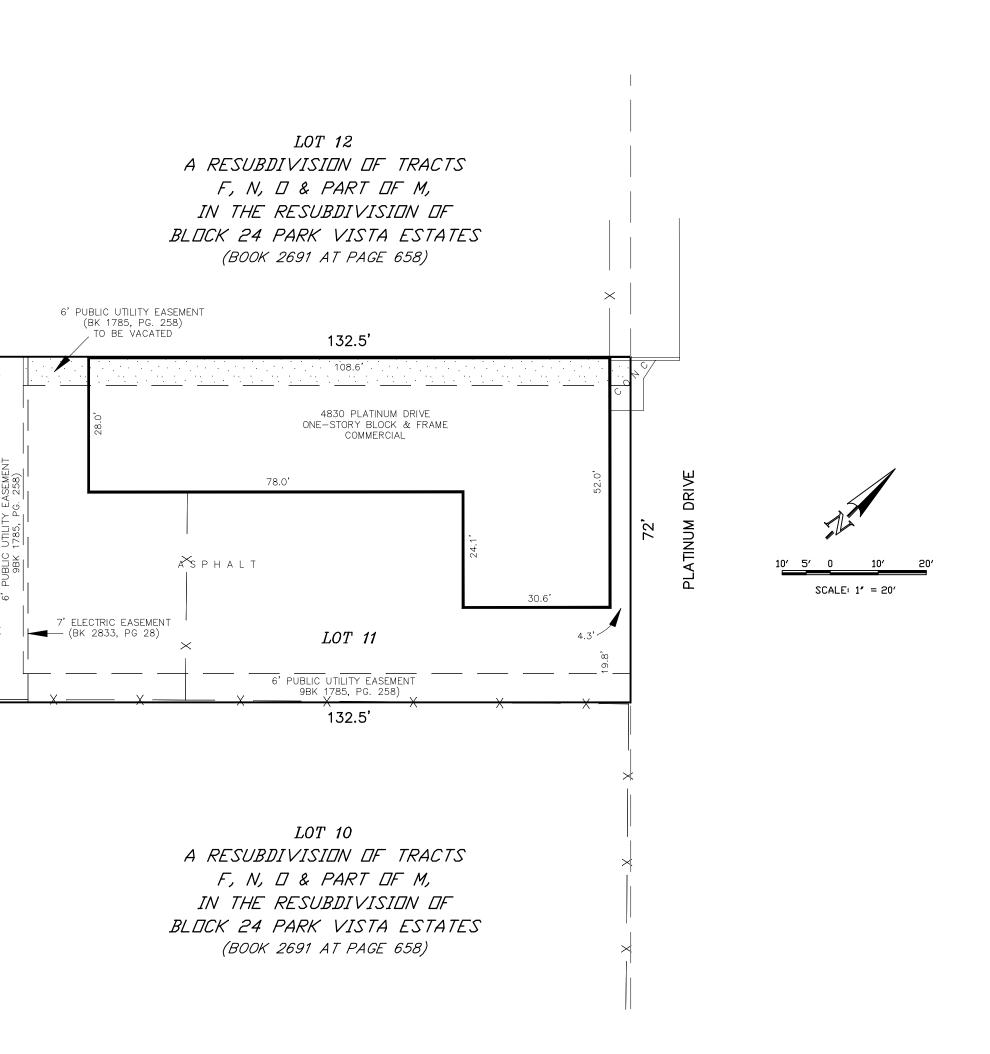

# "EXHIBIT A"

LEGAL DESCRIPTION:

LOT 11 IN A RESUBDIVISION OF TRACTS F, N, O & PART OF M, IN THE RESUBDIVISION OF BLOCK 24 PARK VISTA ESTATES, EL PASO COUNTY, COLORADO, ACCORDING TO THE PLAT THEREOF RECORDED MARCH 17, 1958 IN PLAT BOOK Z AT PAGE 45, AS AMENDED BY WRITTEN INSTRUMENT RECORDED JULY 18, 1974 IN BOOK 2691 AT PAGE 658.

# 4830 PLATINUM DRIVE VACATION PLAT

LOT 11 IN A RESUBDIVISION OF TRACTS F, N, O & PART OF M, IN THE RESUBDIVISION OF BLOCK 24 PARK VISTA ESTATES COUNTY OF EL PASO, STATE OF COLORADO.