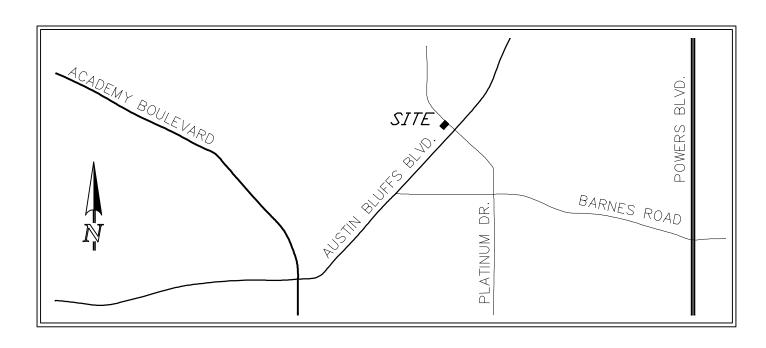

_\_\_

STATE OF COLORADO

NOTARY: THE FOREGOING INSTRUMENT WAS ACKNOWLEDGED BEFORE ME THIS \_\_\_\_\_ DAY OF \_\_\_\_\_, 20\_\_, A.D.

BY: \_\_\_\_\_

LOT 5 A RESUBDIVISION OF TRACTS F, N, O & PART OF M, IN THE RESUBDIVISION OF BLOCK 24 PARK VISTA ESTATES (BOOK 2691 AT PAGE 658)

ATTEST: \_\_\_\_\_

LOT 6 A RESUBDIVISION OF TRACTS F, N, O & PART OF M, IN THE RESUBDIVISION OF BLOCK 24 PARK VISTA ESTATES (BOOK 2691 AT PAGE 658)

LOT 7 A RESUBDIVISION OF TRACTS F, N, O & PART OF M, IN THE RESUBDIVISION OF BLOCK 24 PARK VISTA ESTATES (BOOK 2691 AT PAGE 658)

DATE OF PREPARATION: 10/04/2018 JOB NUMBER: 18221-01

# 4830 PLATINUM DRIVE VACATION PLAT

LOT 11 IN A RESUBDIVISION OF TRACTS F, N, O & PART OF M, IN THE RESUBDIVISION OF BLOCK 24 PARK VISTA ESTATES COUNTY OF EL PASO, STATE OF COLORADO.



#### VICINITY MAP: N.T.S.



PCD FILE NUMBER V187

#### SURVEYOR'S STATEMENT:

THE UNDERSIGNED PROFESSIONAL LAND SURVEYOR, LICENSED IN THE STATE OF COLORADO, HEREBY STATES AND DECLARES THAT TO THE BEST OF HIS PROFESSIONAL KNOWLEDGE, BELIEF AND OPINION, THAT THE ACCOMPANYING PLAT WAS DRAWN UNDER HIS DIRECT RESPONSIBILITY AND SUPERVISION AND ACCURATELY SHOWS THE DESCRIBED TRACTS OF LAND AND VACATION THEREOF, AND THAT THE PLAT OF "A RESUBDIVISION OF TRACTS F, N, O & PART OF M, IN THE RESUBDIVISION OF BLOCK 24 PARK VISTA ESTATES" IS A RECORDED PLAT.

SHAWN RICHARDS, PROFESSIONAL LAND SURVEYOR COLORADO P.L.S. NO. 37634 FOR AND ON BEHALF OF EAGLE LAND SURVEYING, INC. DATE

**NOTICE:** ACCORDING TO COLORADO LAW YOU **MUST** COMMENCE ANY LEGAL ACTION BASED UPON ANY DEFECT IN THIS SURVEY WITHIN T