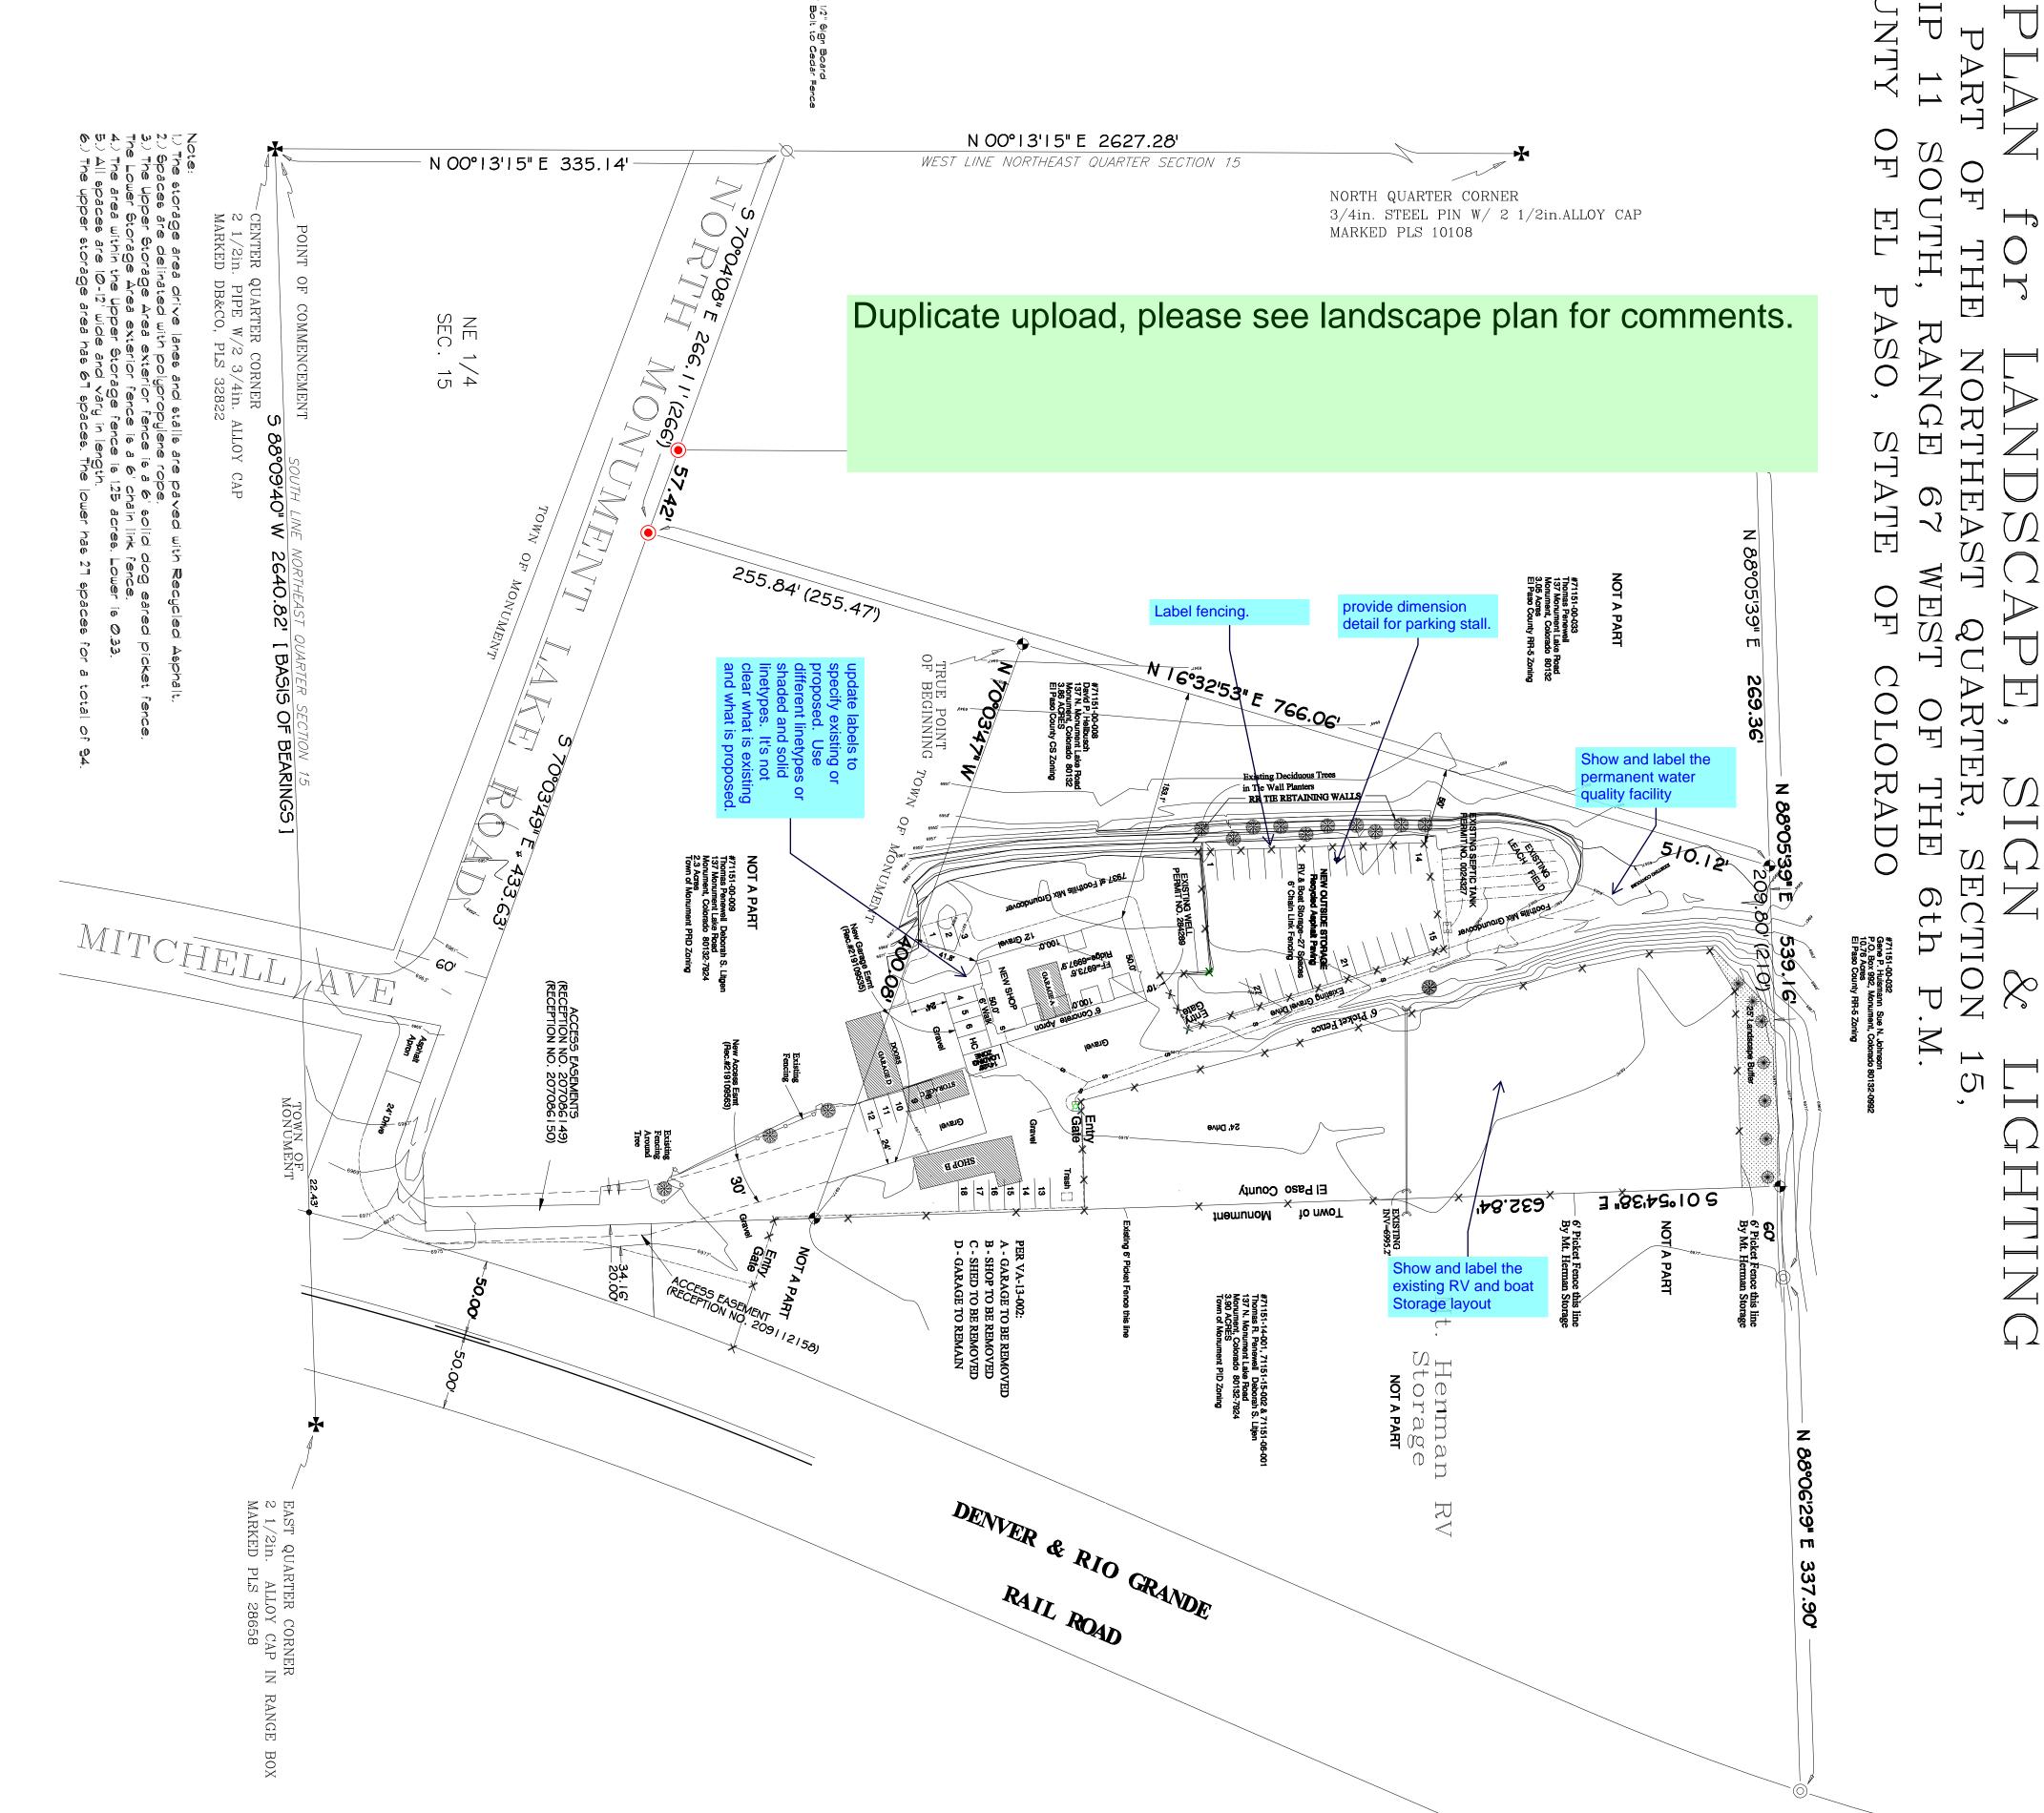

Required Parking: (Table 6-2) Repair Garage-1 space per employee 4 3 spaces per bay = 17 spaces (3 employees+4 Auto repair Bays @3+1 RV bay 4 | Motorcycle Bay @ 1 each) Outside Vehicle Storage = 1 space Total Required 4 Provided (includes 1 HC) = 18 Spaces

\_# 0 √

2

Ø

ĝ

07 ∎@

nce at Gate NTS

Required Landscape: (Section 6.2.2.E.2) Repair Garage--5000 s.f shop building + parking & drives:34,591sf. 9 5% = 1130 sf. required. Outside RV, Boat and Trailer Storage =68,825sf 95%= 3442 sf req'd. Total Required (by use) = 5112 sf. Landscape area provided = 1931 sf above top wall behind shop plus Landscape area provided = 1931 sf above top wall behind shop plus 2601 sf (exist'g) along the north line of the upper storage lot = 10,538 sf.

GENERAL NOTES:

1.) Proposed Groundcover is native grass. Seeding rate 10<sup>#</sup> per acre applied by spreader. All seeded areas are to recieve erosion control blanket irrigation until established.
2.) Trees shown along the north fence are evergreen. Total of II trees are require 3.) Area of RV Storage = 52,760 square feet! Area of Engine Repair gar.
D 1/232 s.ft Landscape = 2,680 square feet.
4.) Solar powered low wattage light at gate. No other lighting proposed. required. 0 0 0 6 Ο rary hand