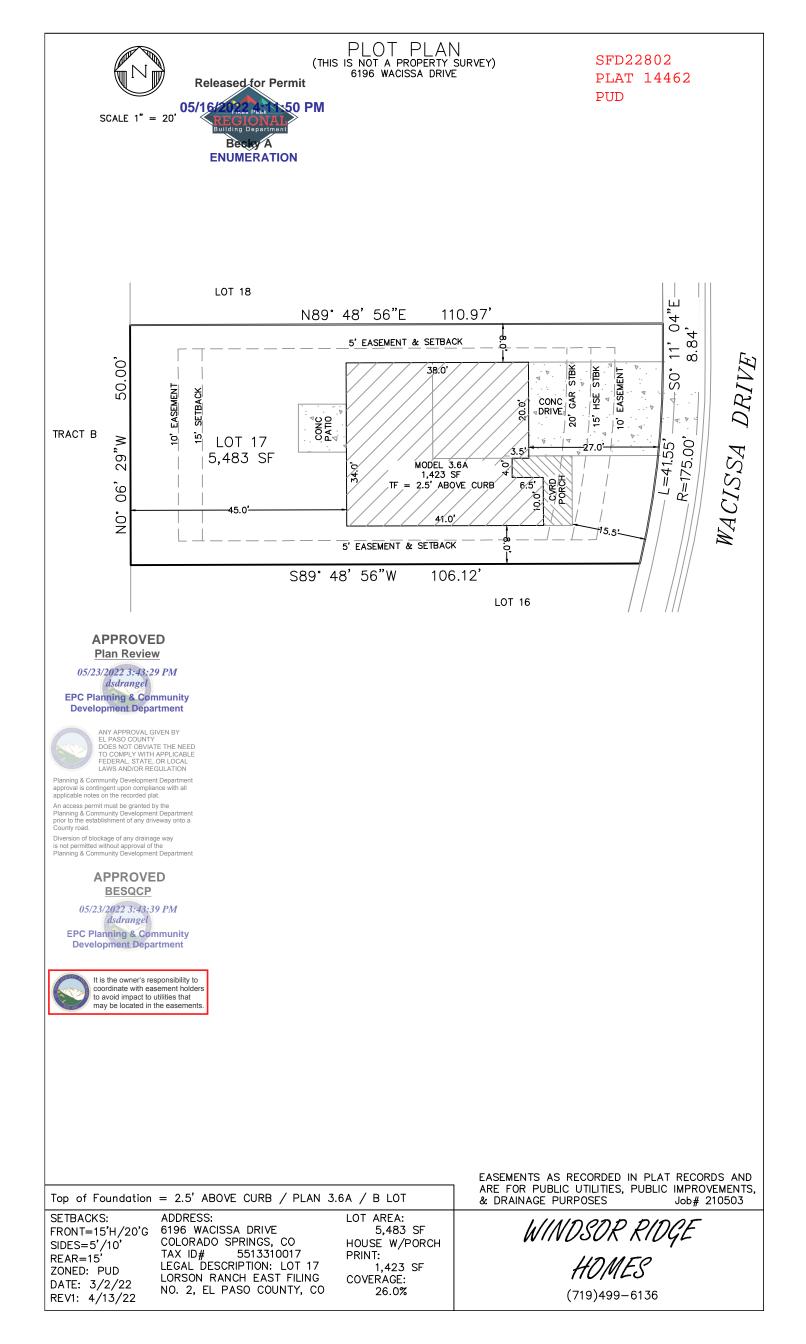

### SITE

## 2017 PPRBC

Parcel: 5513310017

# Address: 6196 WACISSA DR, COLORADO SPRINGS

Plan Track #: 162243

Received: 16-May-2022 (BECKYA)

Enumeration

APPROVED

BECKYA

5/16/2022 4:12:01 PM

Floodplain

(N/A) RBD GIS

### **Required Outside Departments (1)**

**County Zoning** 

APPROVED Plan Review

05/23/2022 3:43:56 PM dsdrangel

EPC Planning & Community Development Department

> Release of this plan does not preclude compliance with all applicable codes, ordinances and other pertinent regulations. This plan set must be present on the job site for every inspection.