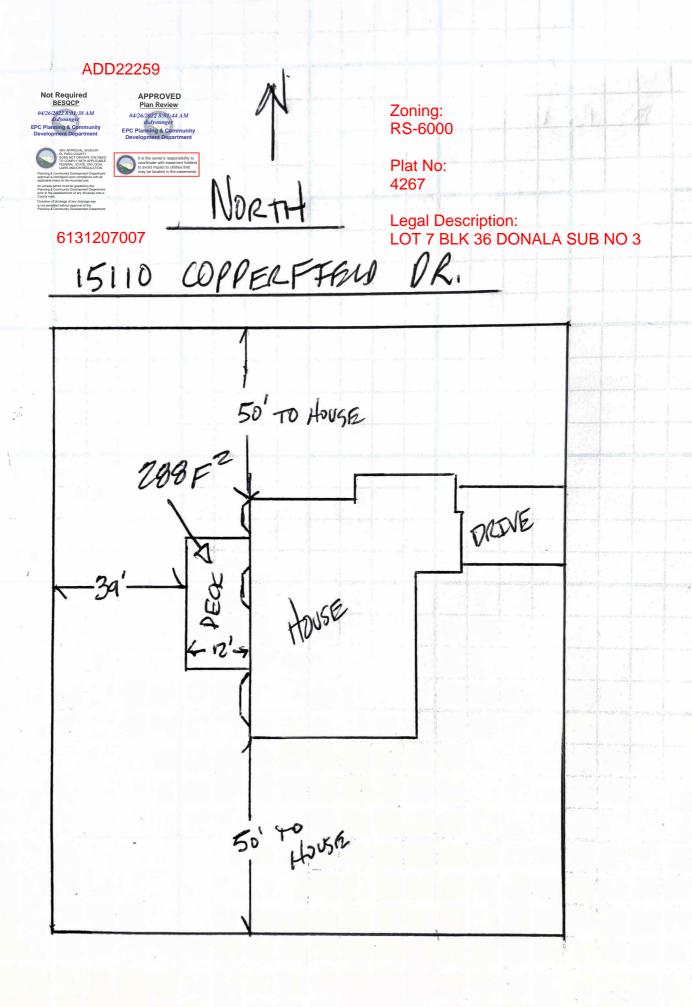

## RESIDENTIAL

**2017 PPRBC** 

Parcel: 6131207007

Address: 15110 COPPERFIELD DR, COLORADO SPRINGS

**Description:** 

**DECK - NEW** 

Contractor: HOMEOWNER

Type of Unit:

### **County Zoning**

APPROVED Plan Review

04/26/2022 8:06:03 AM
dsdyounger

EPC Planning & Community
Development Department

Release of this plan does not preclude compliance with all applicable codes, ordinances and other pertinent regulations. This plan set must be present on the job site for every inspection.