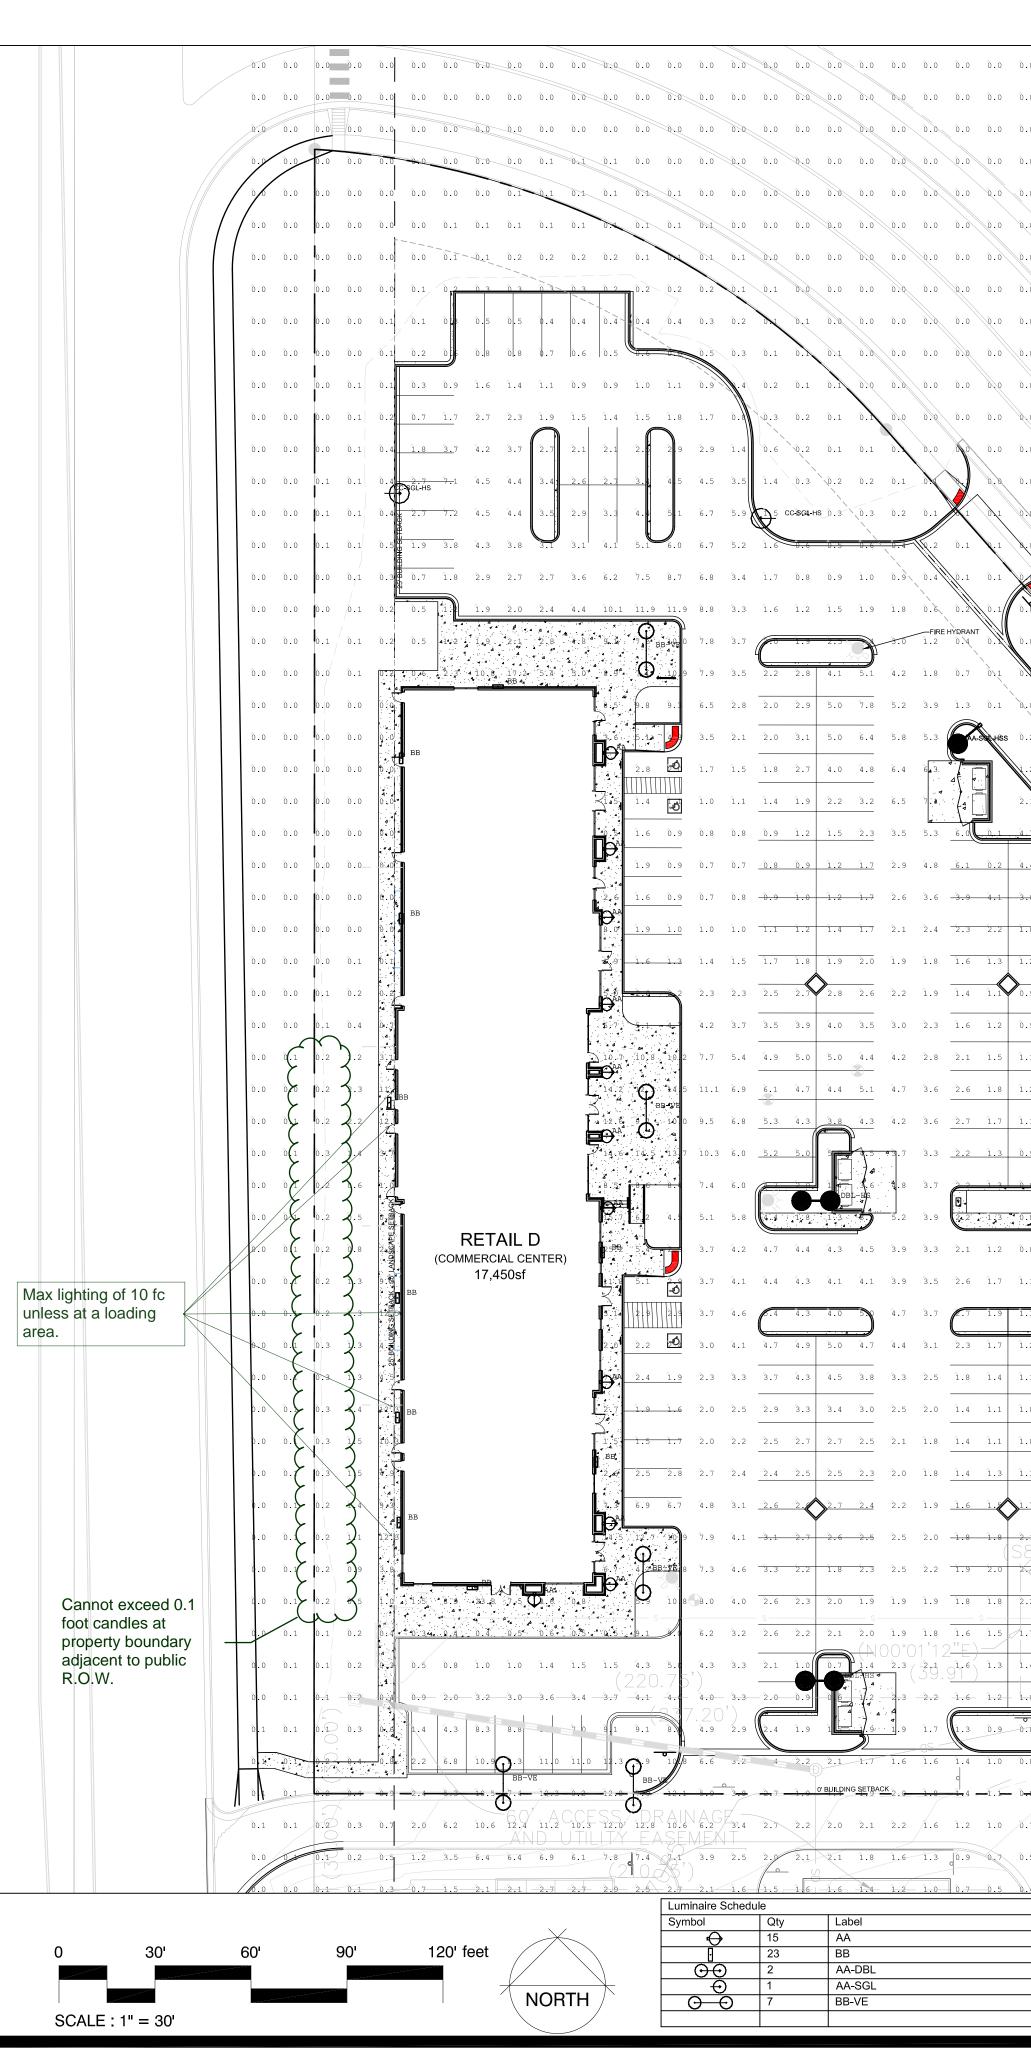

## THE SHOP'S AT MERIDIAN RANCH FILING NO. 1, LOT 4 PHOTOMETRIC PLAN EL PASO COUNTY, COLORADO. FALCON, COLORADO

|                 |                      |                   |                  |                                             | <b>\</b> \       |            |              | (()              | •                |         | _00                 | '' <b>'</b> , ' |            |                  |       |                  |                  |        |       |                  |                  |          |                  |
|-----------------|----------------------|-------------------|------------------|---------------------------------------------|------------------|------------|--------------|------------------|------------------|---------|---------------------|-----------------|------------|------------------|-------|------------------|------------------|--------|-------|------------------|------------------|----------|------------------|
| 0.0             | 0.0                  | 0.0               | 0.0              | 0.0                                         | 0.0              | ò.o        | 0.0          | ō.o              | 0.0              | 0.0     | 0.0                 | 0.0             | 0.0        | 0.0              | 0.0   | 0.0              | 0.0              | 0.0    | 0.0   | 0.0              | 0.0              | 0.0      | 0.0              |
| 0.0             | 0.0                  | 0.0               | 0.0              | ō.0                                         | 0.0              | 0.0        | 0.0          | ð.0              | ō.o              | 0.0     | 0.0                 | 0.0             | 0.0        | 0.0              | 0.0   | 0.0              | 0.0              | 0.0    | 0.0   | ō, o             | 0.0              | 0.0      | 0.0              |
| 0.0             | 0.0                  | 0.0               | 0.0              | ò.o                                         | ò.0              | 0.0        | 0.0          | ō.o              | 0.0              | 0.0     | 0.0                 | 0.0             | 0.0        | 0.0              | 0.0   | 0.0              | 0.0              | 0.0    | 0.0   | 0.0              | 0.0              | 0.0      | ò.o              |
| 0.0             | 0.0                  | 0.0               | 0.0              | 0.0                                         | ō.o              | 0.0        | ÷.0          | ō.o              | ō.0              | 0.0     | 0.0                 | 0.0             | 0.0        | 0.0              | 0.0   | 0.0              | 0.0              | 0.0    | 0.0   | <sup>+</sup> 0.0 | 0.0              | 0.0      | 0.0              |
| 0.0             | 0.0                  | 0.0               | 0.0              | 0.0                                         | ō.0              | 0.0        | ō.o          | ō.o              | ō.0              | 0.0     | 0.0                 | 0.0             | 0.0        | 0.0              | 0.0   | 0.0              | 0.0              | 0.0    | 0.0   | 0.0              | 0.0              | 0.0      | <sup>†</sup> 0.0 |
| 0.0             | 0.0                  | 0.0               | 0.0              | 0.0                                         | <sup>†</sup> 0.0 | 0.0        | 0.0C         | 0.0              | 0.0              | 0.0     | 0.0                 | 0.0             | 0.0        | 0.0              | 0.0   | 0.0              | <sup>+</sup> 0.0 | 0.0    | 0.0   | ÷.0              | 0.0              | 0.0      | <sup>+</sup> 0.0 |
| 0.0             | 0.0                  | 0.0               | 0.0              | 0.0                                         | 0.0              | 0.0        | 0.0          | 0.0              | ÷.0              | 0.0     | 0.0                 | 0.0             | 0.0        | 0.0              | 0.0   | 0.0              | 0.0              | 0.0    | 0.0   | 0.0              | 0.0              | 0.0      | ō.o              |
| 0.0             | 0.0                  | 0.0               | 0.0              | 0.0                                         | 0.0              | 0.0        | 0.0          | 0.0              | 0.0              | 0.0     | 0.0                 | 0.0             | 0.0        | 0.0              | 0.0   | 0.0              | 0.0              | 0.0    | 0.0   | 0.0              | 0.0              | 0.0      | <sup>†</sup> 0.0 |
| 0.0             |                      |                   |                  | 0.0                                         | 0.0              | 0.0        | 0.0          | 0.0              |                  |         | 0.0                 | 0.0             | 0.0        | 0.0              | 0.0   | 0.0              | 0.0              | 0.0    | 0.0   | 0.0              |                  | 0.0      |                  |
| 0.0             | 0.0                  | 0.0               |                  | 0.0                                         |                  | 0.0        | 0.0          | 0.0              |                  | 0.0     |                     | 0.0             |            | ō.o              |       |                  | 0.0              |        |       | 0.0              |                  | 0.0      |                  |
|                 |                      |                   | 0.0              |                                             |                  |            |              |                  | 0.0              |         |                     |                 |            |                  | 0.0   | 0.0              |                  | 0.0    | 0.0   |                  | 0.0              |          | 0.0              |
| 0.0             | 0.0                  | 0.0               | 0.0              | 0.0                                         | / /              | 0.0        | 0.0          | 0.0              | 0.0              | 0.0     | 0.0                 | 0.0             | 0.0        | 0.0              | 0.0   | 0.0              | 0.0              | 0.0    | 0.0   | 0.0              | 0.0              | 0.0      | 0.0              |
| 0.0             | 0.0                  | 0.0               | 0.0              | 0.0                                         | 0.0              | 0.0        | 0.0          | 0.0              | 0.0              | 0.0     | 0.0                 | 0.0             | 0.0        | 0.0              | 0.0   | 0.0              | 0.0              | 0.0    | 0.0   | 0.0              | 0.0              | 0.0      | 0.0              |
| 0.0             | 0.0                  | 0.0               | ō.o              | 0.0                                         | 0.0              | 0.0        | 0.0          | 0.0              | 0.0              | 0.0     | 0.0                 | 0.0             | 0.0        | 0.0              | 0.0   | 0.0              | 0.0              | 0.0    | 0.0   | 0.0              | 0.0              | 0.0      | 0.0              |
| 0.0             | 0.0                  | 0.0               | 0.0              | 0.0                                         | 0.0              | 0.0        | 0.0          | 0.0              | 0.0              | 0.0     | 0.0                 | 0.0             | 0.0        | 0.0              | 0.0   | 0.0              | 0.0              | 0.0    | 0.0   | 0.0              | 0.0              | 0.0      | ō.o              |
| 0.0             | 0.0                  | ō.0               | ð.o              | 0.0                                         | 0.0              | 0.0        | 0.0          | 0.0              | ō.o              | 0.0     | 0.0                 | 0.0             | 0.0        | 0.0              | 0.0   | 0.0              | 0.0              | 0.0    | 0.0   | 0.0              | 0.0              | 0.0      | ō.o              |
| 8.0             | 0.0                  | 0.0               | to.0             | 0.0                                         | 0.0              | 0.0        | 0.0          | 0.0              | 0.0              | 0.0     | 0.0                 | 0.0             | 0.0        | 0.0              | 0.0   | 0.0              | <sup>+</sup> 0.0 | 0.0    | 0.0   | 0.0              | 0.0              | 0.0      | <sup>†</sup> 0.0 |
| $\searrow$      | <del>,</del>         | 0.0               | Ō.0              | 0.0                                         | ō.o              | 0.0        | 0.0          | 0.0              | ō.0              | 0.0     | 0.0                 | 0.0             | 0.0        | 0.0              | 0.0   | 0.0              | 0.0              | 0.0    | 0.0   | 0.0              | 0.0              | 0.0      | <sup>†</sup> 0.0 |
| 0.8             | 0.0                  | 0.0               | 0.0              | 0.0                                         | 0.0              | ð.0        | 0.0          | ō.0              | 0.0              | 0.0     | 0.0                 | 0.0             | 0.0        | 0.0              | 0.0   | Ō.0              | 0.0              | 0.0    | 0.0   | 0.0              | 0.0              | 0.0      | <sup>†</sup> 0.0 |
| 0.0             | 0.0                  | t.a               | 0.0              | 0.0                                         | ō.o              | 0.0        | b.o          | 0.0              | 0.0              | 0.0     |                     | 0.0             |            | ō.o              | 0.0   | 0.0              | b.o              | ō.o    | ō.o   | 0.0              | 0.0              | 0.0      | 0.0              |
| 0.0             |                      |                   |                  |                                             |                  |            | <i></i> ,    |                  |                  |         |                     |                 |            |                  |       |                  |                  |        |       |                  |                  |          |                  |
| Ŵ               | 0.0                  | 0.0               | 0.0              | 0.0                                         | 0.0              | 0.0        | 0.0          | 0.0              | 0.0              | 0.0     | 0.0                 |                 | 0.0        |                  | 0.0   | 0.0              | 0.0              | 0.0    | 0.0   | 0.0              | 0.0              | 0.0      | 0.0              |
| 0.0             | Ň                    | 0.0               | 0.               | 0.0                                         | 0.0              | 0.0        | 0.0          | 0.0              | 0.0              | 0.0     | 0.0                 | 0.0             |            | 0.0              |       | 0.0              | 0.0              | 0.0    | 0.0   | 0.0              | 0.0              | 0.0      | 0.0              |
| 0.2             | Q.2                  | Ŵ                 | 0.1              | <sup>0</sup> .                              | 0.1              | 0.0        | 0.0          | 0.0              | 0.0              | 0.0     | 0.0                 | 0.0             | 0.0        | 0.0              | 0.0   | 0.0              | 0.0              | 0.0    | 0.0   | 0.0              | 0.0              | 0.0      | 0.0              |
| 1.2             | 0.5                  | 0.2               |                  | 0.1                                         | À                | 0.0        | 0.0          | <sup>†</sup> 0.0 | 0.0              | 0.0     | 0.0                 | 0.0             | 0.0        | 0.0              | 0.0   | 0.0              | 0.0              | 0.0    | 0.0   | 0.0              | 0.0              | 0.0      | 0.0              |
| 2.1             | 1.5                  | 0.6               | 0.3              | 0.1                                         | 0.1              | X          | 0.0          | 0.0              | °.0              | 0.0     | 0.0                 | 0.0             | 0.0        | 0.0              | 0.0   | 0.0              | 0.0              | 0.0    | 0.0   | 0.0              | 0.0              | 0.0      | <sup>†</sup> 0.0 |
| 4.7             |                      | 1.6               | ō.7              | 0.3                                         | 0.1              | 0.1        | X            | 0.0              | 0.0              | 0.0     | 0.0                 | 0.0             | 0.0        | 0.0              | 0.0   | <sup>†</sup> 0.0 | 0.0              | 0.0    | 0.0   | 0.0              | <sup>†</sup> 0.0 | 0.0      | <sup>†</sup> 0.0 |
| 4.4             | 3.0                  | 1.7               | <sup>+</sup> 0.9 | R                                           | 0.2              | 0.1        | 0.1          | 2.               | 0.0              | 0.0     | 0.0                 | 0.0             | 0.0        | 0.0              | 0.0   | <sup>†</sup> 0.0 | 0.0              | 0.0    | 0.0   | 0.0              | 0.0              | 0.0      | 0.0              |
| 3.0             | 2.0                  | 1.3               | .8               |                                             |                  | 01         | 0.1          | 0.0              | 0.               | 0.0     | 0.0                 | 0.0             | 0.0        | 0.0              | 0.0   | <sup>†</sup> 0.0 | 0.0              | 0.0    | 0.0   | 0.0              | 0.0              | 0.0      | 0.0              |
| 1.8             | 1.2                  | 0.8               | 0.6              | <b>                                    </b> | 0.2              | 0.2        | 0.1          | 0.1              | <sup>†</sup> 0.0 | 0.0     | 0.1                 | 0.0             | 0.0        | 0.0              | ō.o   | 0.0              | 0.0              | 0.0    | 0.0   | 0.0              | 0.0              | 0.0      |                  |
| 1.2             | 0.8                  | 0.6               | 0.7              | <u>.</u>                                    | 0.2              | 1          |              | Q.2              | 0.2              | 0.2     | 0.2                 | 2.1             | 0.0        | 0.0              | 0.0   | Ď.0              | 0.0              | 0.0    | 0.0   | 0.0              | 0.0              | to.o 🖣   | 2.0              |
| 0.9             |                      |                   | 0                |                                             |                  | ۰ <u>۲</u> |              | 2.1              |                  | 1.4     |                     |                 |            | 0.0              |       |                  | b.o              |        |       |                  |                  |          |                  |
|                 | 0.7                  | 0.5               |                  | 6.4<br>9                                    | BB               |            |              |                  | 2.6<br>          | 1.4     | $\overline{}$       | 0.2             | 0.         |                  |       | 0.0              |                  | 0.0    | 0.0   | 0.0              | 0.0              | 2        | 0.0              |
| 0.9             | 0.7                  |                   | 0.8              | 5.8                                         |                  |            |              |                  |                  |         | 2.2                 | 0.4             |            |                  |       | 0.0              | 0.0              | 0.0    | 0.0   | 0.0              | 0.0              |          | 0.0              |
| 1.1             | 0.6                  | 0.6               | 0.9              | 3 <b>(†</b>                                 | AA               |            |              |                  |                  | 0       | BB8.1               | 25'BUILD        | VG SETBACK | 0.1              | 0.1   | 0.               | 0.0              | 0.0    | 0.0   | 0.0              | 0.0              | 0.0      | 0.0              |
| 1.2             | Ö.8                  | 0.6               | 0.9              | 3.2                                         |                  |            |              |                  |                  |         | 5.2                 | 1.0             | NG SETBACK | 0.4              | 0.4   | 0.2              | 0.1              | )<br>V | 0.0   | 0.0              | $\gamma$         | 0.0      | 0.0              |
| 1.1             | ò.7                  | 0.5               | 0.7              | <sup>*</sup> 7.5 8                          | BB               |            |              |                  |                  |         | 1.9                 | 5.2             | -<br>166.1 | 2.2              | 9,Ľ   | 0.6              | 0.1              | 0.0    | 0.0   | 00/              | 0.0              | ò.o      | <sup>†</sup> 0.0 |
| 0.9             | <u>*</u> 0.6         | 0.5               | 0.8              | 3.9                                         |                  |            |              | _                |                  |         | _                   |                 |            |                  | R 88  | 1.2              | 0.1              | 0.0    | ð.    | 6.0              | 0.0              | 0.0      | ō.o              |
| <u> </u>        |                      | 0.5               | .8               | 3₽                                          | AA               |            |              | -                | RET.             |         |                     | २)              |            |                  | 8.5   | 1.2              | 0.1              | 0.0    | 0.0   | 0.0              | b.               | 0.0      | 0.0              |
| 0.84            | •.0.                 | 0.5               | 0.8              | 3.5                                         |                  |            |              | (                | 11,9             |         |                     | -7              |            |                  | 1.7   | 0.7              | 0.1              | 0.0    | b.0   | ō.0              | 0.0              | 0.0      | 0.0              |
| 0.8             | ð.a                  | 0.5               | <sup>+</sup> 0.7 | ÷.7 0                                       | BB               |            |              |                  |                  |         |                     |                 |            |                  | 1.3   | 0,5              | 0.1              | 0.0    | 1.0 / | ō.0              | .o               | ÷<br>0.0 | 0.0              |
| 1.1             | ō.7                  | 0.5               | 0.8              | 3.4                                         |                  |            |              |                  |                  |         |                     |                 |            |                  | 6.1   | 1.0              | 0.1              | b.0/   | to.0  | 0.0              | 0.0              | 0.0      | 0.0              |
| 1.1             |                      | 0.5               | 0.8              | 2. <b>G</b>                                 | AA               |            |              |                  |                  |         |                     |                 |            | ľ                | BB /  | 0.9              | 0.1              | 0.0    | 0.0   | 0.0<br>0.0       | 0.0              | 0.0      | ō.o              |
|                 |                      |                   |                  |                                             |                  |            |              |                  |                  |         | +                   |                 | BB         | +                | /     |                  |                  | [ ]    |       |                  |                  |          |                  |
| 1.2             | 0.7                  | 0.6               | 0.9              | 3.1                                         | BB               |            |              |                  |                  |         | 1.0                 | 5.5             | 10.6       | 2.4              | /2.6  | 0.7              | 0.1              | 0.0    | 0.0   | 0.0              | 0.0              | 0.0      | 0.0              |
| 1.1             | ð.9                  | 0.5               | ò.7              | 7.5                                         |                  |            |              |                  |                  |         | 0.4                 | 0.9             | 0.8        | ō.¢              | 0.6   | 0.3              |                  | ð.0    | 0.0   | 0.0              | 0.0              | 0.0      | <sup>†</sup> 0.0 |
| 1.0             | 1.0                  | 1.0               | D.9              | 4.1                                         |                  |            |              |                  |                  |         | 0.4                 | 0.3             | 0.1        | 0.1              | 0.1   | 0.1              | ō.0              | 0.0    | 0.0   | 0.0              | 0.0              | 0.0      | ō.o              |
| .0<br>1.0       | 1.2                  | 1.4               | ò.9              | <sup>*</sup> 4 €                            | AA               |            |              |                  |                  |         | 2.1                 | 0.6             | 0.1        | 0.0              | °.0 / | 0.0              | ō.0              | ō.0    | 0.0   | 0.0              | 0.0              | ð.0      | 0.0              |
| .3<br>1.3       | 1.8                  | 1.9               | 2.4              | <sup>*7.2</sup> 8                           | BB               |            |              |                  |                  |         | 9 <sup>*</sup> BB.3 | 0.8             | 0.1        | <sup>†</sup> 0.0 | ð.    |                  | 0.0              | Ō.0    | 0.0   | 0.0              | 0.0              | ð.ø      | <sup>†</sup> 0.0 |
| <u>1.7</u>      | 2.2                  | 2.8               | 3.2              | 6.7                                         |                  |            | <sup>1</sup> | 3B               |                  |         | 6.2                 | 0.9             | 0.1        | 0.0              | 0.0   | °,0              | 0.0              | 0.0    | 0.0   | 0.0              | <sup>†</sup> 0.0 | 0.0      | <sup>†</sup> 0.0 |
| <del>2.1</del>  | 2.7                  | , <sup>3</sup> .3 | 3.7              | 5.2                                         | 2.5              | 1.7        | 5.5          | 5.0              | 1.1 <            | 0.2     | 1.1                 | 0.4             | 0,1        | 0.0              | ÷0    | ð.0              | 0.0              | 0.0    | 0.0   | 0.0              | ō.0              | 0.0      | <sup>†</sup> 0.0 |
| 589<br>74X      | °59<br><del>3.</del> | )´()()´<br>`3.7   | É).<br>-3.6      | >6.8                                        | 2.               | )<br>      | -SGL-HS      | 0.3              | 0.2              | 0.1     | 0.2                 | 0.1             | 0.1        | ō.0              | ō.0   | 0.0              | 0.0              | .o     | 0.0   | 0.0              | 0.0              | 0.0      | 0.0              |
| 2.2             | 2.0                  | 00'<br>3.4        | 3.5              |                                             | 2.3              | 0.6        | 0.1          | 0.1              | 0.1              | 0.0     |                     | 0,1             | ō.0        | ō.0              | 0.0   | <sup>†</sup> 0.0 | 0.0              | 0.0    | 0.0   | Ō.0              | 0.0              | to 0     | ō.0              |
|                 |                      | Ø                 | 3.1              | _(S                                         | 00°C             | )1'0       | 0"W          | /)<br>           | - <u>'n-</u>     | 0.0     | 0,0                 | 0.1             | 0.0        | ō.o              | 0.0   | 0.0              | 0.0              | ō.o    | ō.o   | 0.0              | 0.0              | 0.0      | 0.0              |
|                 |                      |                   | $\searrow$       |                                             | <u>d.57</u> 7    |            | 5.1 <u> </u> | ~ <u>-</u>       |                  | -/      |                     | X.              |            |                  |       |                  |                  |        |       |                  |                  |          |                  |
| 1.4             | Щ. В                 | 6.1.95            | /2.              | 4                                           | 0.6              | 0.3        | 0.1<br>89    | 0.01<br>37       |                  | 0.0     | 0.0                 | ð.ð             | ٥.٥<br>کر  | 0.0              | 0.0   | 0.0              | 0.0              | 0.0    | 0.0   | 0.0              | 0.0              | 0.0      | 0.0              |
| 1.0<br>         |                      | - 45 -            | 1.3              | 0.9                                         | 0.4              | 0.2        | 0.1          | 0.0              | 0.0              | 0.0     | 0.0                 |                 | 0.0        | 0.0              | 0.0   | 0.0              | 0.0              | 0.0    | 0.0   | 0.0              | 0.0              | 0.0      | 0.0              |
| 0.8             |                      | 0.9               | 0.8              | 6.5                                         |                  | 0.1        | 0.1          | 0.0              | 0.0<br>0'BUI     | LON GSE | TBACK<br>0.0        | 0.0             | 0.0        | 0.0              | 0.0   | 0.0              | <sup>†</sup> 0.0 | ò.0    | 0.0   | 0.0              | 0.0              | 0.0      | 0.0              |
| 0.8             |                      | 0.6               | 0.5              | 0                                           | 10.2             | 0.1        |              | >                | 0.0              | 0.0     | 0.0                 | 0.0             | 0.0        | ð.               | 0.0   | 0.0              | -00-             | -ð.Q   | ò.o   | 0.0              | 0.0              | 0.0      | 0.0              |
| 0 <del>.8</del> | <del>]</del>         | <del></del>       | 0.4              | 0.3                                         |                  | 0.1        | ō.0          | 0.0              | 0.0              | 0.0     | 0.0                 | 0.0             | 0.0        |                  | 0.0   | °0.              | ō.0              | 0.0    | 0.0   | 0.0              | <sup>†</sup> 0.0 | 0.0      | 0.0              |
| 0.7             | 0.5                  | 0.4               | °./3             | 0.2                                         | 0.1              | 0.1        | 0.0          | 0.0              | 0.00             | 2.0     | 0.0                 | 0.0             | 0.0        | <sup>†</sup> 0.0 | Ď.,   | ø<br>10.0        | 0.0              | 0.0    | 0.0   | 0.0              | 0.0              | 70.0     | <sup>†</sup> 0.0 |
| 0.5             | 0.4                  | 0.3               | 0.2              | 0.1                                         | 0.1              | 0.1        | 0.0          | 0.0              | 0.0              | 0.0     | 0.0                 | 0.0             | 0.0        | ð.,              | 0.0   | 0.0              | 0.0              | 0.0    | 0.0   | 0.0              | ٥.٥              | 0.0      | <sup>†</sup> 0.0 |
| 0.4             | 0.3                  | 0.2               | ð.2              | 0.1                                         | 0.1              | 0.1        | <u>0.0</u>   | 0.0              | 0.0              | 0.0     | 0.0                 | 0.0             | <u>ð.</u>  | 0.0              | 0.0   | 0.0              | 0.0              | 0.0    | 0.0   | <u>*</u> .0/     | <u>ð.o</u>       | 0.0      | 0.0              |
|                 |                      | Arrar             | ngeme            | nt                                          |                  | <br>  т,   |              | imp Lu           | mone             |         | LLF                 |                 | Descri     |                  |       |                  |                  |        |       |                  |                  |          |                  |

| Arrangement | Total Lamp Lumens | LLF   | Description                      | Lum. Watts | Total Watts |
|-------------|-------------------|-------|----------------------------------|------------|-------------|
| SINGLE      | N.A.              | 0.900 | UCS-STR-12LED-NW                 | 26.9       | 295.9       |
| SINGLE      | N.A.              | 0.900 | VWPH-L30-730-T3-SDGL-OPT-EDD-UNV | 35.7       | 357         |
| BACK-BACK   | N.A.              | 0.900 | 2B/CC253P70-96L4K                | 216.9      | 1735.2      |
| SINGLE      | N.A.              | 0.900 | 1A/CC253P70-96L4K                | 216.9      | 650.7       |
| BACK-BACK   | N.A.              | 0.900 | 2-UCM-ANG-T3-32LED-4K-700-AWT    | 71.3       | 998.2001    |
|             |                   |       |                                  |            |             |

## dsdkendall (2)

Subject: Callout Page Label: 1 Lock: Locked Author: dsdkendall Date: 12/26/2018 12:17:03 PM Color:

 Subject: Cloud+ Page Label: 1 Lock: Locked Author: dsdkendall Date: 12/26/2018 12:17:04 PM Color: Max lighting of 10 fc unless at a loading area.

Cannot exceed 0.1 foot candles at property boundary adjacent to public R.O.W.