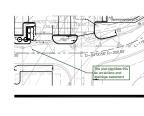

The plat identifies this as an access and drainage easement

Show legend of line types for ADA

Accessibility route, and property

boundaries.

. 1, LOT 4 PMENT PLAN

Subject: Text Box Page Label: 2 Author: dsdkendall Date: 8/8/2018 10:12:13 AM Color: