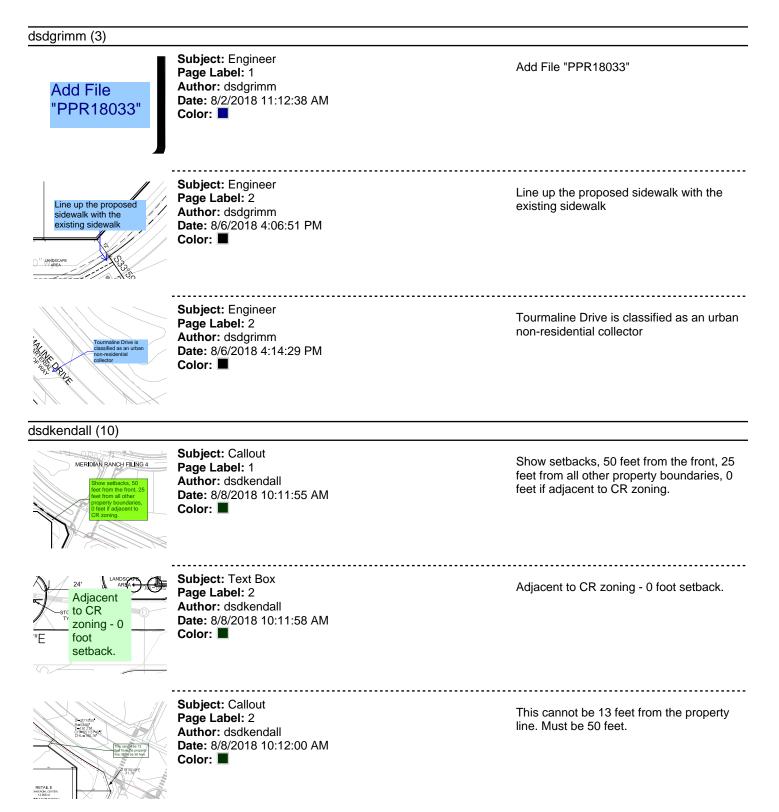

The plat identifies this as an access and drainage easement

Show legend of line types for ADA

Accessibility route, and property

boundaries.

. 1, LOT 4 PMENT PLAN

Subject: Text Box Page Label: 2 Author: dsdkendall Date: 8/8/2018 10:12:13 AM Color: