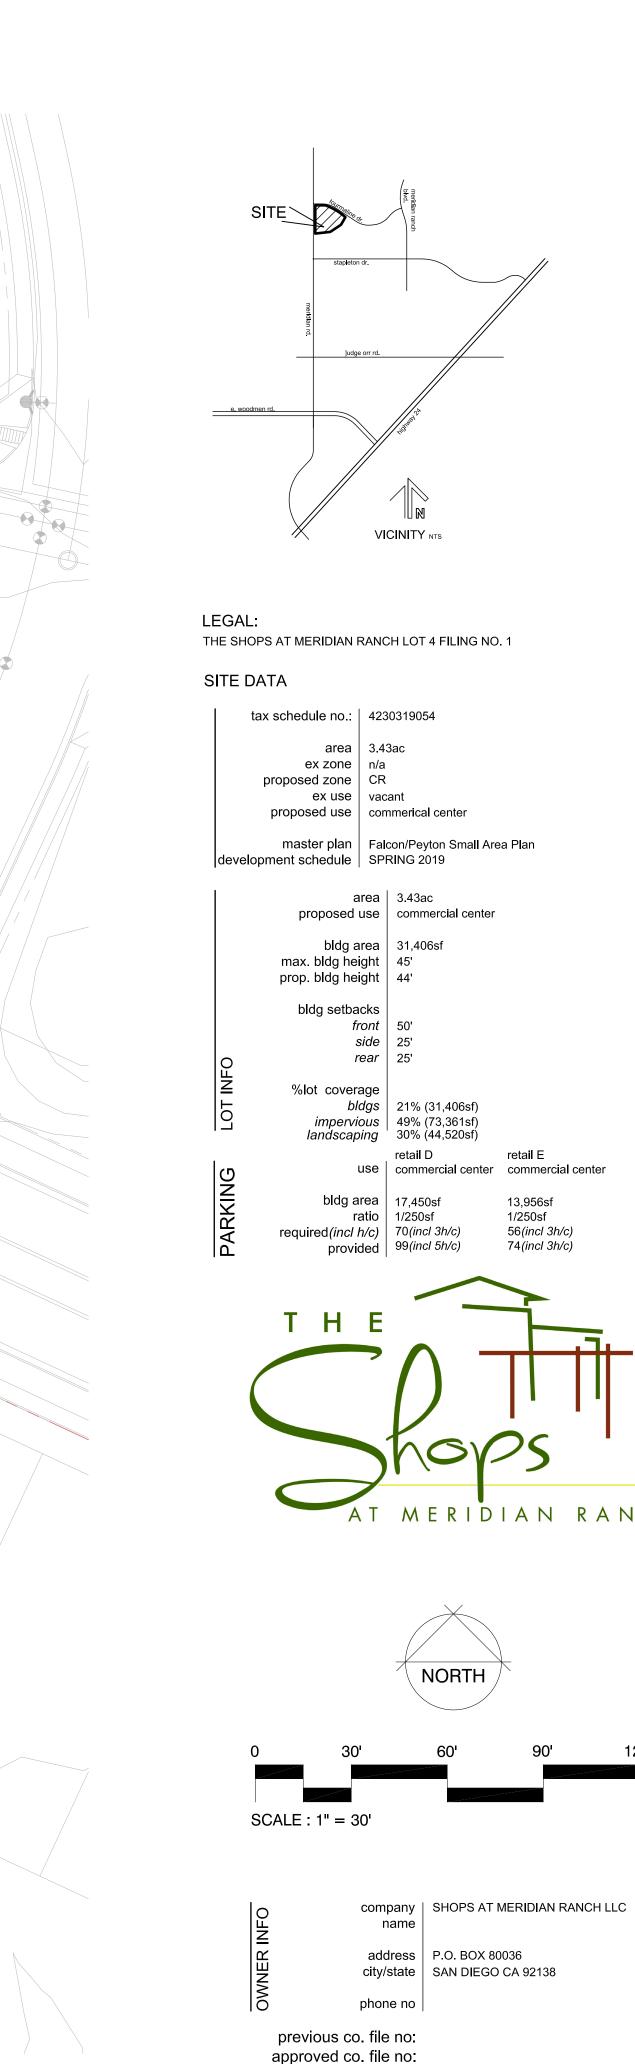

M

retail D

NORTH

60'

address P.O. BOX 80036

name

retail E

13,956sf

1/250sf

56(incl 3h/c)

74(incl 3h/c)

MERIDIAN RANCH

90'

120' feet

VICINITY NTS