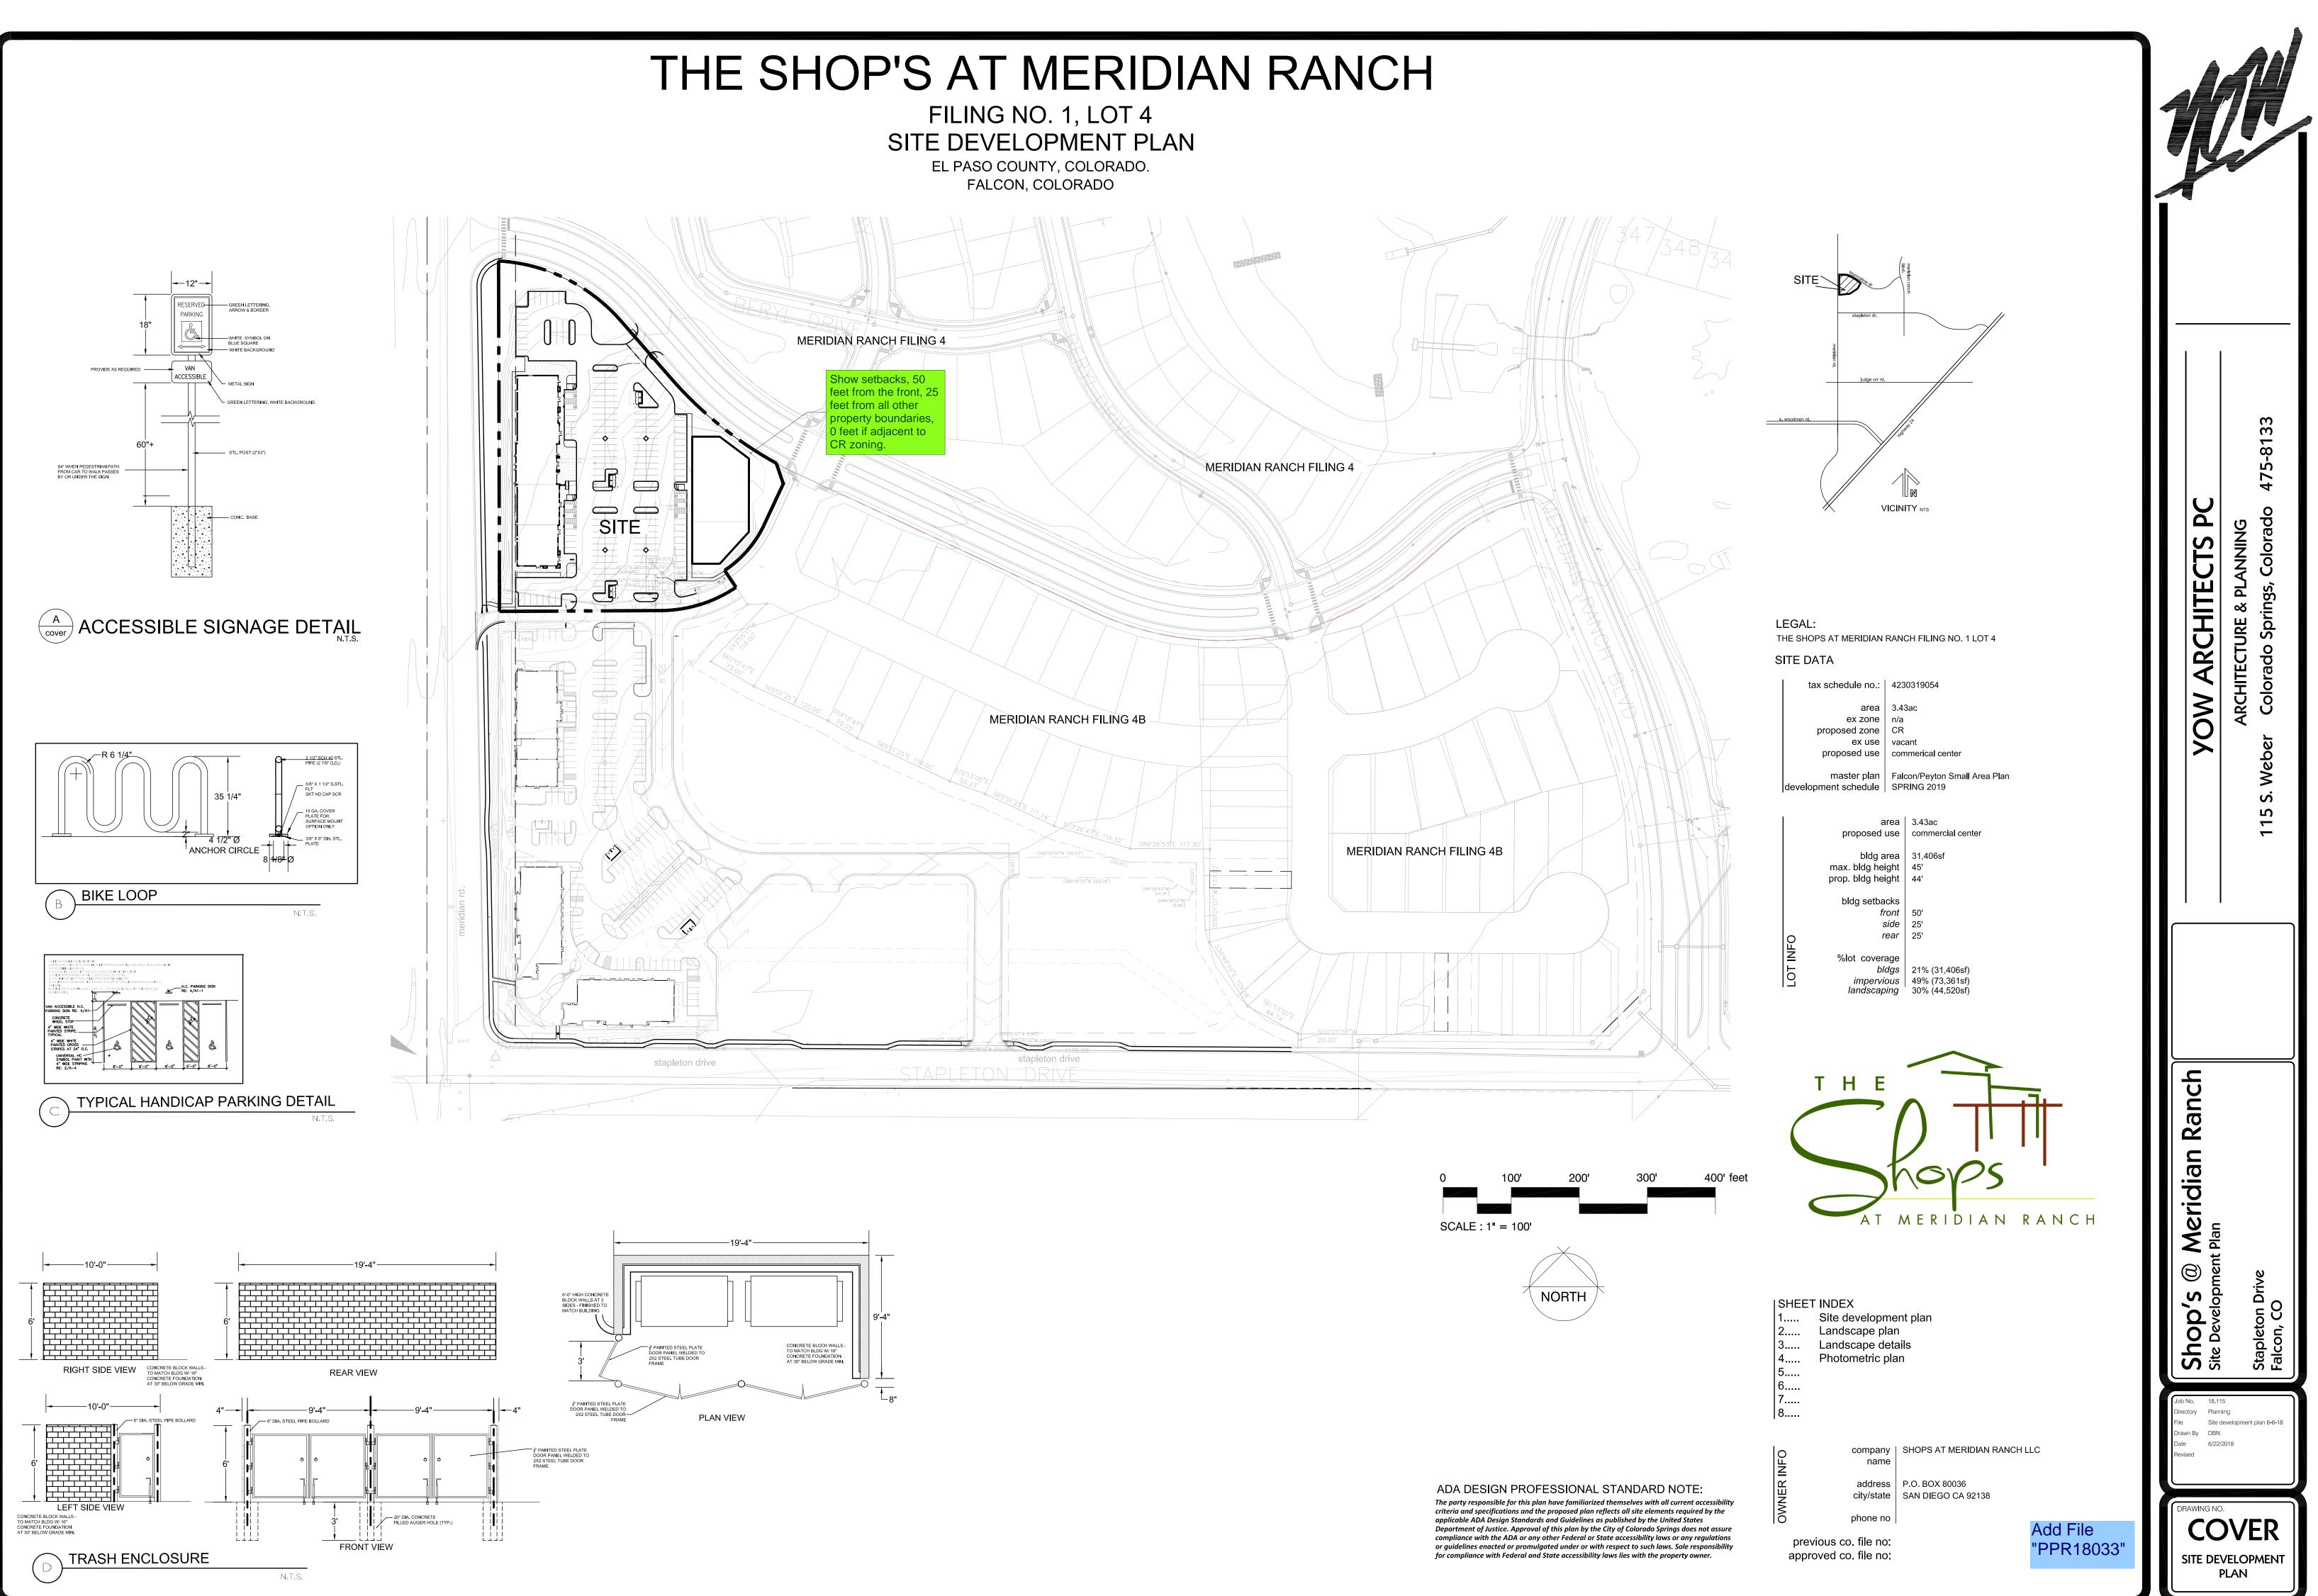

The plat identifies this as an access and drainage easement

Show legend of line types for ADA

Accessibility route, and property

boundaries.

. 1, LOT 4 PMENT PLAN

Subject: Text Box Page Label: 2 Author: dsdkendall Date: 8/8/2018 10:12:13 AM Color:

Subject: Highlight Page Label: 2 Author: dsdkendall Date: 8/8/2018 9:53:43 AM Color:

6E