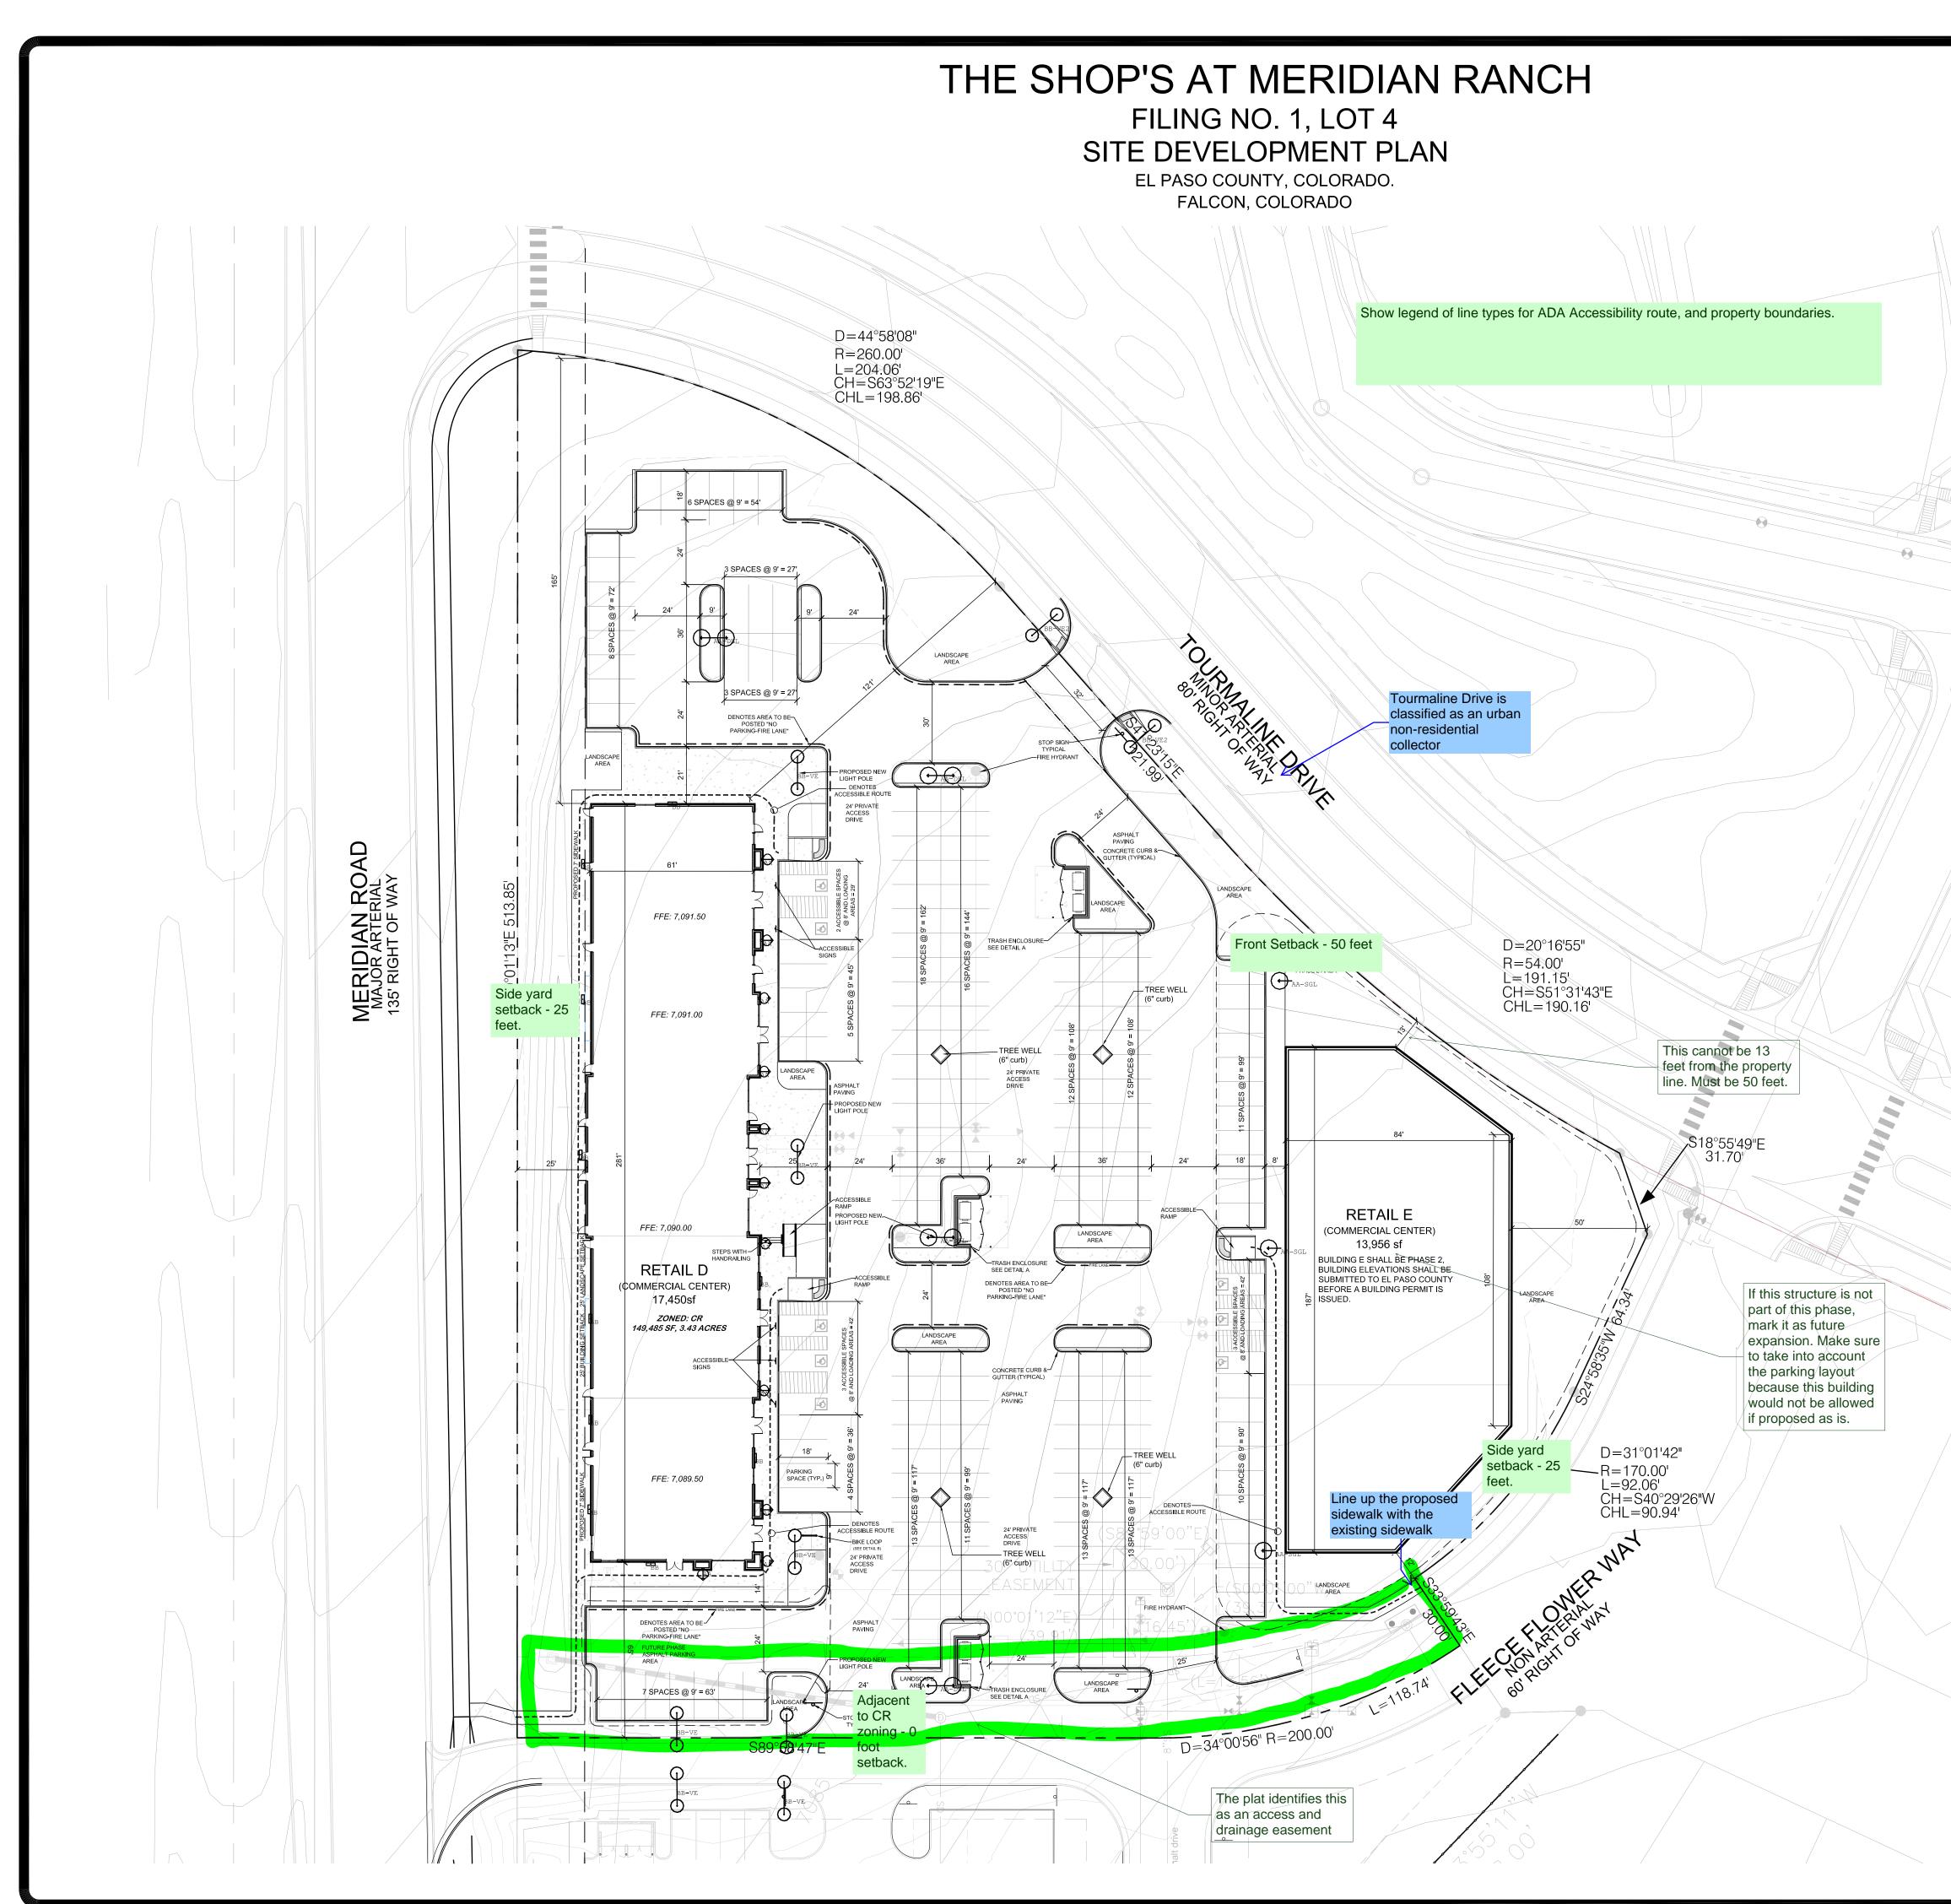

## Markup Summary

0 Side yard setback - 25 feet. 

Subject: Text Box Page Label: 2 Author: dsdkendall Date: 8/8/2018 10:12:04 AM Color:

Side yard setback - 25 feet.

Front Setback - 50 feet

Subject: Text Box Front Setback - 50 feet Color: AA-SGL

Page Label: 2 Author: dsdkendall Date: 8/8/2018 10:12:06 AM

11/ Side yard setback - 25 feet.

 $\bigcirc$ 

Subject: Text Box Page Label: 2 Author: dsdkendall Date: 8/8/2018 10:12:08 AM Color:

Subject: Callout Page Label: 2 Author: dsdkendall Date: 8/8/2018 10:12:10 AM Color:

The plat identifies this as an access and drainage easement

Show legend of line types for ADA

Accessibility route, and property

boundaries.

. 1, LOT 4 PMENT PLAN

Subject: Text Box Page Label: 2 Author: dsdkendall Date: 8/8/2018 10:12:13 AM Color:

Subject: Callout Page Label: 2 Author: dsdkendall Date: 8/8/2018 10:12:16 AM Color:

If this structure is not part of this phase, mark it as future expansion. Make sure to take into account the parking layout because this building would not be allowed if proposed as is.

Subject: Highlight Page Label: 2 Author: dsdkendall Date: 8/8/2018 9:53:43 AM Color:

6E