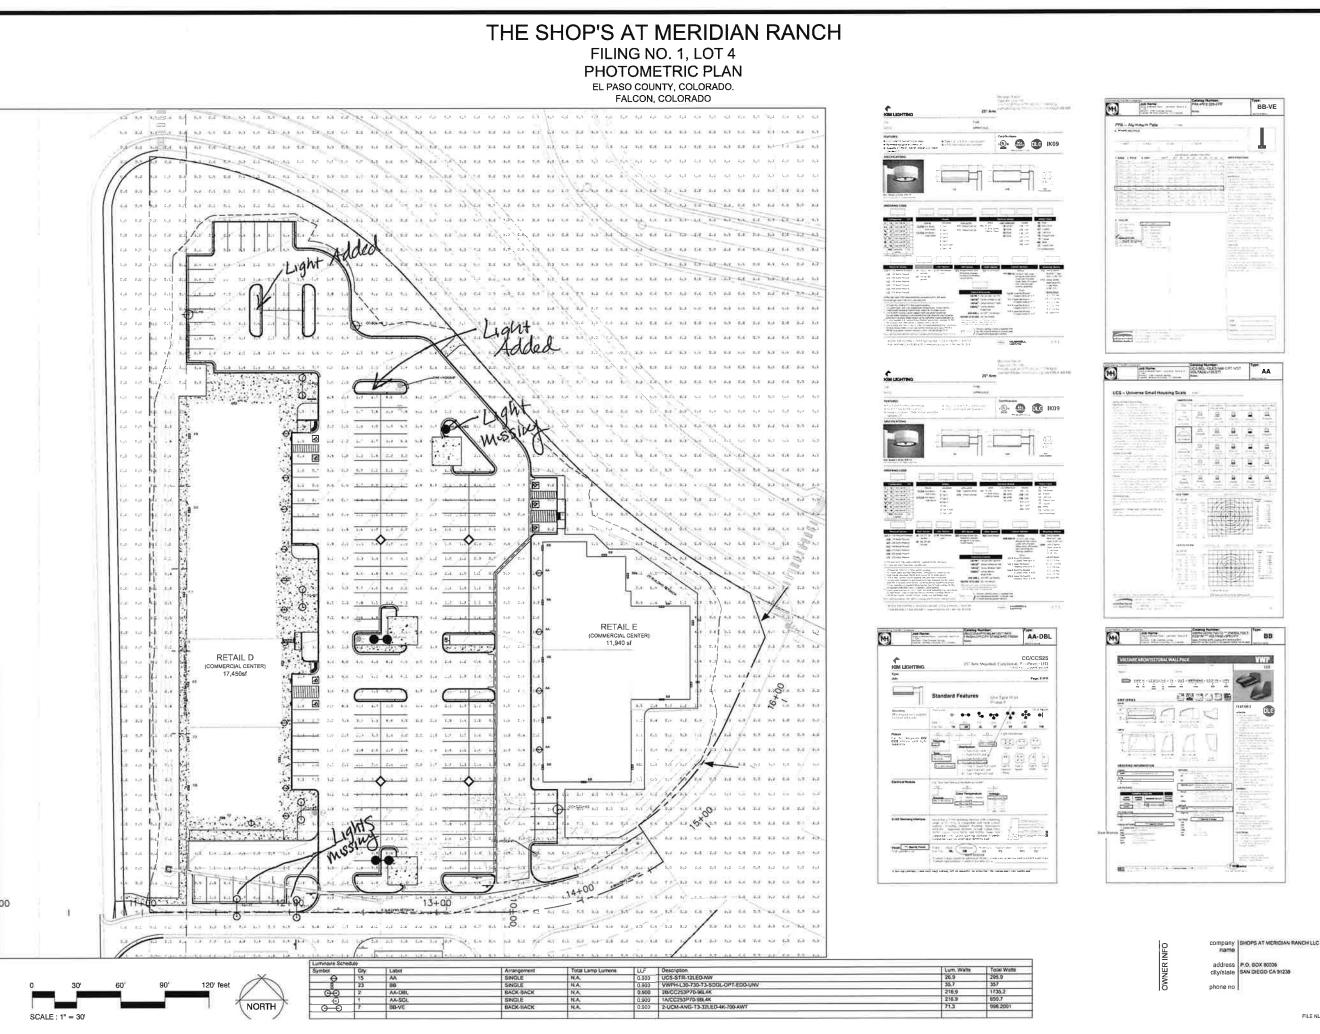

Hi Al,

It was nice speaking with you this morning.

I visited the Shoppes at Meridian Ranch site and found the following:

Site Plan – I marked areas where the parking spaces do not match what was graphically shown on the plan Elevations – The elevations we have in our approved site development plan do not match what was constructed Lighting Plan – New lights have been added, others are not shown where they were approved.

Landscaping – I highlighted the general areas of the plan where I noticed that landscape materials are either missing, dead, or stressed. You have a landscape agreement in place with collateral so we can allow extra time if you want to see if the stressed material leafs back out. Alternatively, if you prefer to get the project closed out, you can go ahead and replace the material.

Jian Ranch Structural:
Electrical:
Mechanical:

Shop's @ Meridi Site Development Plan Meridian Road

24 Ma. 18.115
Desiry Planning
Sile steedsprent plan 4-4
Desire Down
104/2018
11/28/2018
- 48/2019

4
PHOTOMETRIC PLAN