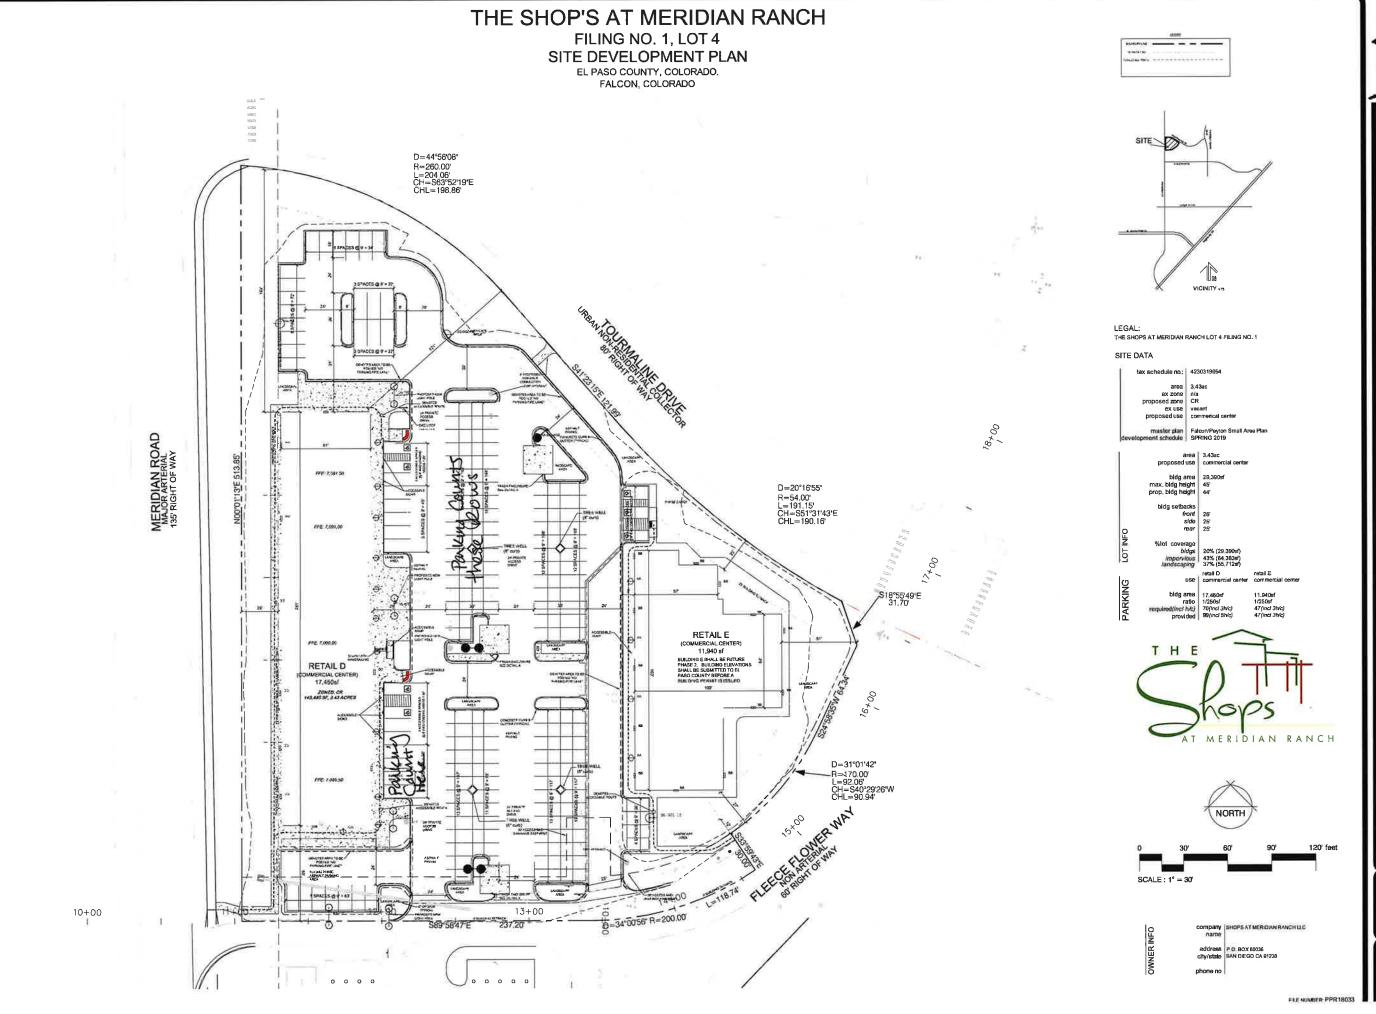

Hi Al,

It was nice speaking with you this morning.

I visited the Shoppes at Meridian Ranch site and found the following:

Site Plan – I marked areas where the parking spaces do not match what was graphically shown on the plan Elevations – The elevations we have in our approved site development plan do not match what was constructed Lighting Plan – New lights have been added, others are not shown where they were approved.

1
SITE DEVELOPMENT