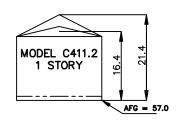

#### SFD24952

**APPROVED** BESQCP

10/07/2024 10:03:27 AM

**APPROVED** Plan Review 10/07/2024 10:03:32 AM dsdyounger

AVERAGE FINISH GRADE = (AFG) <u>13.0(4)+12.7+12.6+11.7(3)+11.2</u> =

(10)
BUILDING HEIGHT = 15.3 + (TS - AFG) =
BUILDING HEIGHT = 15.3 + (13.5 - 12.4) = 16.4

| SITE DATA                     |
|-------------------------------|
| LOT SQ. FT.= 6900 '           |
| HOUSE SQ. FT.= 2628           |
| COVERAGE = 38.1%              |
| BLDG. HEIGHT = $16.4^{\circ}$ |
|                               |