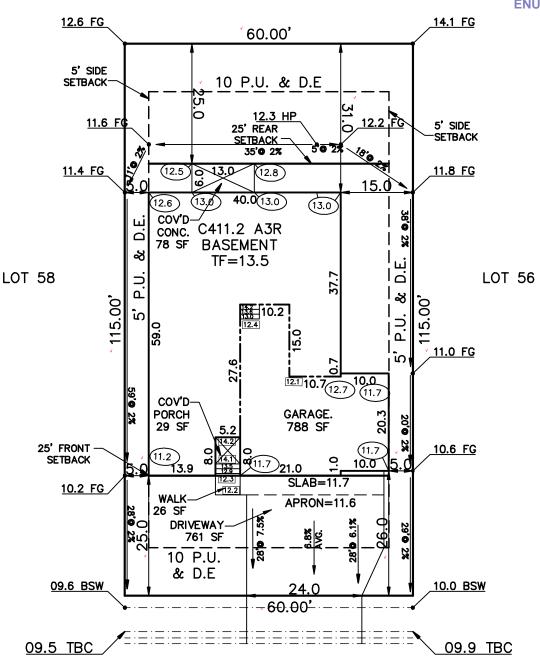

10/07/2024 7:07:12 AM

amy **ENUMERATION** 

RS-5000 CAD-O **PLAT 14995** 

PENNYDALE DRIVE (50' R.O.W.)

SCHEDULE No. 5233308016

| WARNING!                       |
|--------------------------------|
| 1. LOCATE UNDERGROUND          |
| UTILITIES PRIOR TO EXCAVATION. |
| 2. THIS PLOT PLAN SHOWS        |
| IMPROVEMENTS AT GRADE ONLY.    |
| SEE FOUNDATION PLANS FOR       |
| STRUCTURAL INFOMATION.         |

| SITE DATA                     |
|-------------------------------|
| LOT SQ. FT.= 6900 '           |
| HOUSE SQ. FT.= 2628           |
| COVERAGE = 38.1%              |
| BLDG. HEIGHT = $16.4^{\circ}$ |
|                               |

# LEGAL DESCRIPTION

LOT 57

STERLING RANCH FILING No. 3 EL PASO COUNTY, COLORADO

AMERICAN LEGEND HOMES 1635 GARDEN OF THE GODS ROAD STE 2130 COLORADO SPRINGS, COLORADO 80907

719-884-0088

#### **ADDRESS**

7918 PENNYDALE DRIVE

| SCALE:1"=20'        | TITLE CO. FILE NO. | <u>DATE.</u> |
|---------------------|--------------------|--------------|
| <u>3CALE:</u> 1 =20 |                    | 10-04-22     |
| DRAWN BY: TAP       | DRAWING NAME       | PROJECT NO.  |
|                     |                    | FROMECT NO.  |
|                     | SP3_57             |              |