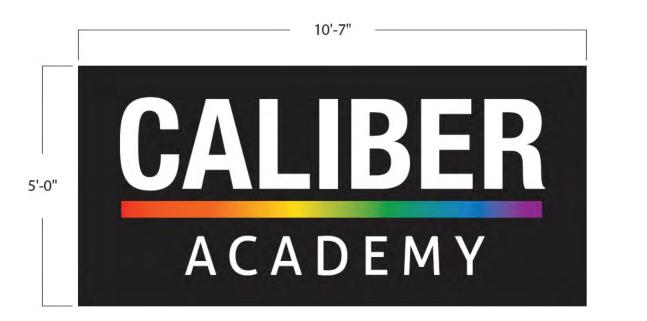

| Quantity:                        | ONE (1)         |
|----------------------------------|-----------------|
| Total Sq.Ft:                     | 53 sq/ft        |
| Returns:                         | 5" Black        |
| Trimcap:                         | 1" Black        |
| Face:                            | 7328 White Plex |
| First-surface translucent vinyl: |                 |
| Digital Print for rainbow strip  |                 |
| Illumination:                    | White LED's     |

### NOTES:

- Individually Mounted Letters
- · White interiors for increased illumination
- · All paint two-stage automotive acrylic

Job #: 20564

Drawing #: 20564cv1s1\_cc\_falcon\_co

Date: June 5th 2018

Project/ Location:

**CALIBER COLLISION** 

10706 Maltese Point Falcon, CO 80831