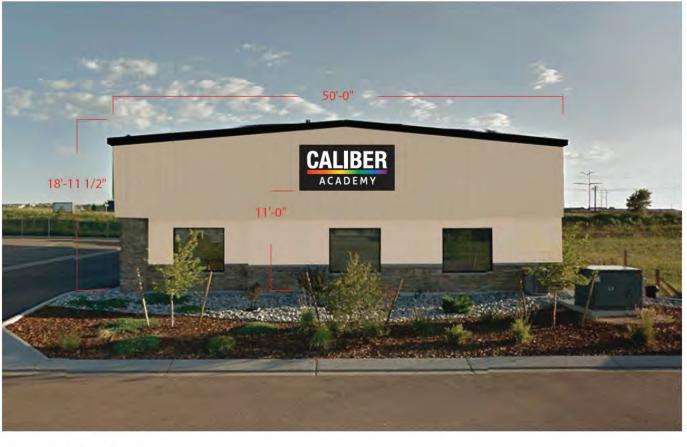

SIDE VIEW

## Sign 1

| Reverse Toggle Bak Mounting. |  |
|------------------------------|--|

Drawn by: lan

Account Rep: Robert

Project Manager: Brandon

| 0 | CHANNEL LETTERS |
|---|-----------------|
| 0 | 1/2" = 1'-0"    |
|   |                 |

| Quantity:                        | ONE (1)         |
|----------------------------------|-----------------|
| Total Sq.Ft:                     | 53 sq/ft        |
| Returns:                         | 5" Black        |
| Trimcap:                         | 1" Black        |
| Face:                            | 7328 White Plex |
| First-surface translucent vinyl: |                 |
| Digital Print for rainbow strip  |                 |
| Illumination:                    | White LED's     |

### NOTES:

- Individually Mounted Letters
- · White interiors for increased illumination
- · All paint two-stage automotive acrylic

Job #: 20564

Drawing #: 20564cv1s1\_cc\_falcon\_co

Date: June 5th 2018

Project/ Location:

**CALIBER COLLISION** 

10706 Maltese Point Falcon, CO 80831