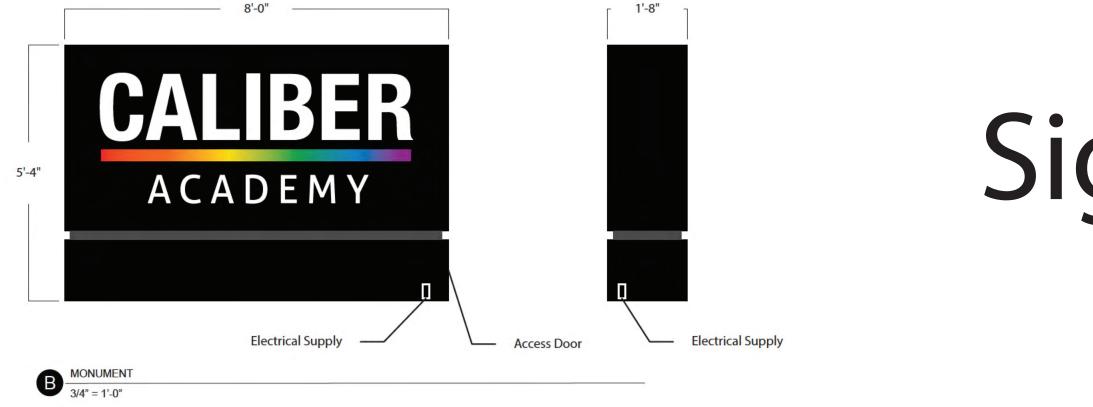

# Sign 2

| Quantity:                        | ntity: ONE (1)  |  |
|----------------------------------|-----------------|--|
| Total Sq.Ft:                     | 53 sq/ft        |  |
| Returns:                         | 5" Black        |  |
| Trimcap:                         | 1" Black        |  |
| Face:                            | 7328 White Plex |  |
| First-surface translucent vinyl: |                 |  |
| Digital Print for rainbow strip  |                 |  |
| Illumination:                    | White LED's     |  |

### NOTES:

- Individually Mounted Letters
- White interiors for increased illumination
- · All paint two-stage automotive acrylic

Job #: 20564

Drawing #: 20564av1s1\_cc\_falcon\_co

Drawn by: lan

Date: June 5th 2018

Account Rep: Robert

Project Manager: Brandon

Project/ Location:

**CALIBER COLLISION** 

10706 Maltese Point Falcon, CO 80831

| Job #: 20564                       | Drawn by: lan       | Account Rep: Robert      |
|------------------------------------|---------------------|--------------------------|
| Drawing #: 20564bv3s1_cc_falcon_co | Date: Mar 14th 2018 | Project Manager: Brandon |