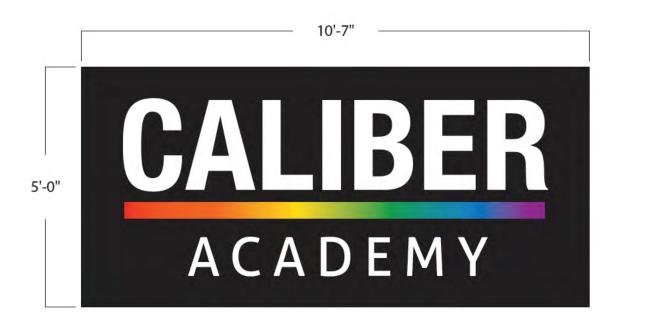

# Sign 2

| Quantity:                        | ntity: ONE (1)  |  |
|----------------------------------|-----------------|--|
| Total Sq.Ft:                     | 53 sq/ft        |  |
| Returns:                         | 5" Black        |  |
| Trimcap:                         | 1" Black        |  |
| Face:                            | 7328 White Plex |  |
| First-surface translucent vinyl: |                 |  |
| Digital Print for rainbow strip  |                 |  |
| Illumination:                    | White LED's     |  |

### NOTES:

- Individually Mounted Letters
- White interiors for increased illumination
- · All paint two-stage automotive acrylic

Job #: 20564

Drawing #: 20564av1s1\_cc\_falcon\_co

Drawn by: lan

Date: June 5th 2018

Account Rep: Robert

Project Manager: Brandon

Project/ Location:

**CALIBER COLLISION** 

10706 Maltese Point Falcon, CO 80831

| Job #: 20564                       | Drawn by: lan       | Account Rep: Robert      |
|------------------------------------|---------------------|--------------------------|
| Drawing #: 20564bv3s1_cc_falcon_co | Date: Mar 14th 2018 | Project Manager: Brandon |