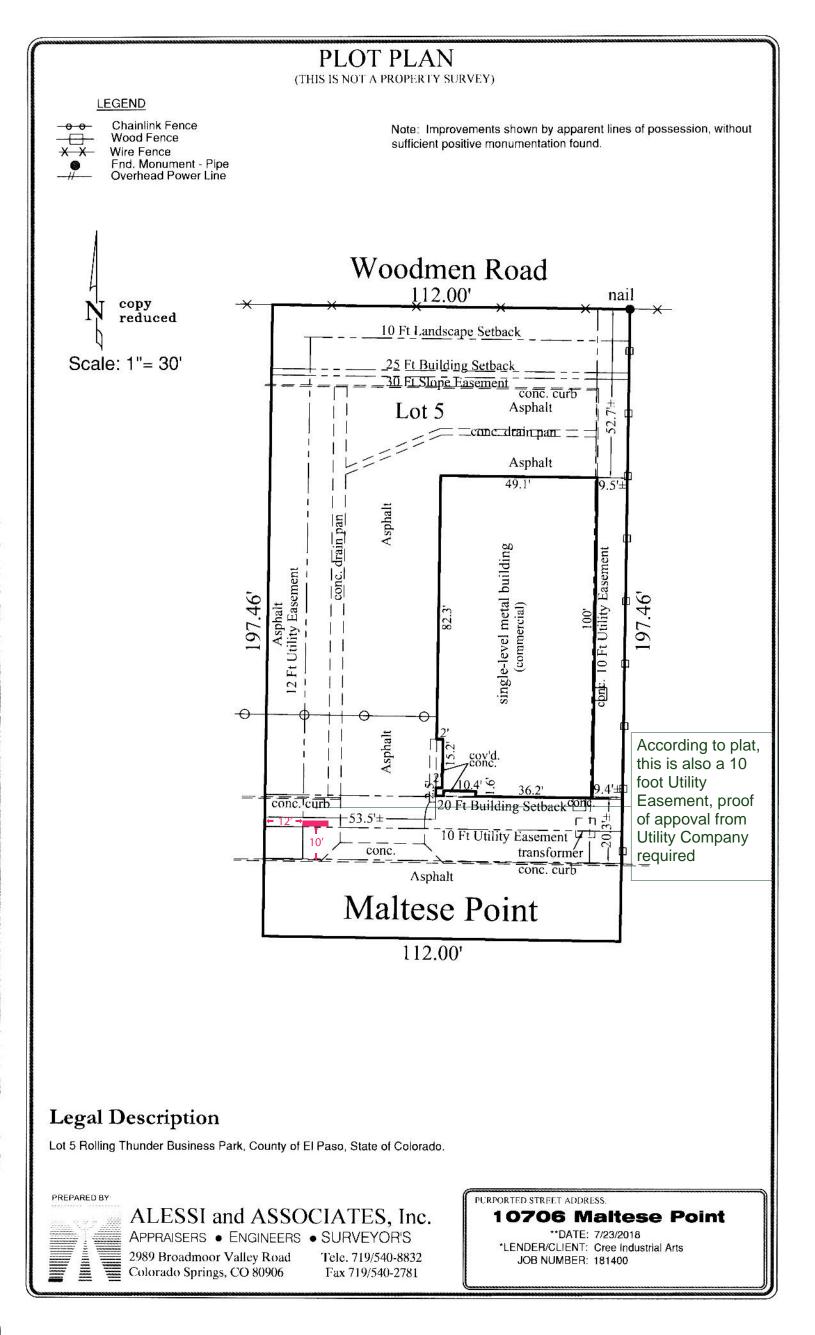

### EL PASO COUNTY PLANNING & COMMUNITY DEVELOPMENT SIGN APPLICATION

|                                                                                                                                                                                                                         | Vicinity Map                                                            | <u>Sign Plan</u>                                                                       |
|-------------------------------------------------------------------------------------------------------------------------------------------------------------------------------------------------------------------------|-------------------------------------------------------------------------|----------------------------------------------------------------------------------------|
| DATE: 6/18/2018                                                                                                                                                                                                         | Tax Schedule # <b>5408102018</b>                                        | (Please indicate dimensions and sign copy)                                             |
|                                                                                                                                                                                                                         | Please show major intersections.                                        |                                                                                        |
| Business                                                                                                                                                                                                                | NORTH                                                                   |                                                                                        |
| Name: <b>CALIBER COLLISION</b> Address: <b>10706 MALTESE PT</b> Zone: <b>PUD</b> Legal Description: <b>LOT 5 ROLLING THUNDER BUSINESS PARK</b>                                                                          | NORTH                                                                   |                                                                                        |
| Type of Sign         Illuminated:       X         Non-Illuminated:       Valuation:         Valuation:       8500         Storefront Length &/or         Width:       50         Proposed Sign Sq. Ft. 5292/52.92/42.62 | SIGN 3 CONTROLOGIO                                                      | SEE ATTACHED                                                                           |
| To BE         Existing Sign Sq. Ft. <b>32</b> REMOVED         Total Sign Sq. Ft. <b>52.92/52.92/42.6</b>                                                                                                                | Elevation Drawing<br>Indicate storefront length & placement of<br>sign. |                                                                                        |
| Contractor Information<br>Name: <b>FASTSIGNS</b>                                                                                                                                                                        |                                                                         |                                                                                        |
| Address: 937 NORTH ACADEMY                                                                                                                                                                                              | SEE ATTACHED                                                            |                                                                                        |
| <u>COLORADO SPRINGS, CO 8090</u> 9                                                                                                                                                                                      |                                                                         | For Planning & Community Development Use Only                                          |
| Phone: 719-574-5333                                                                                                                                                                                                     |                                                                         | Approved Date:     Resubmittal? Yes     No                                             |
|                                                                                                                                                                                                                         |                                                                         | Denied Date:                                                                           |
| Type of License: <b>D-5A</b>                                                                                                                                                                                            |                                                                         | Comments:                                                                              |
| Contractor ID# <b>19669</b>                                                                                                                                                                                             |                                                                         |                                                                                        |
| Fee of \$26                                                                                                                                                                                                             | 2.00 must accompany this Application. Additional s                      | igns at time of first Application are \$125.00. Make checks payable to El Paso County. |