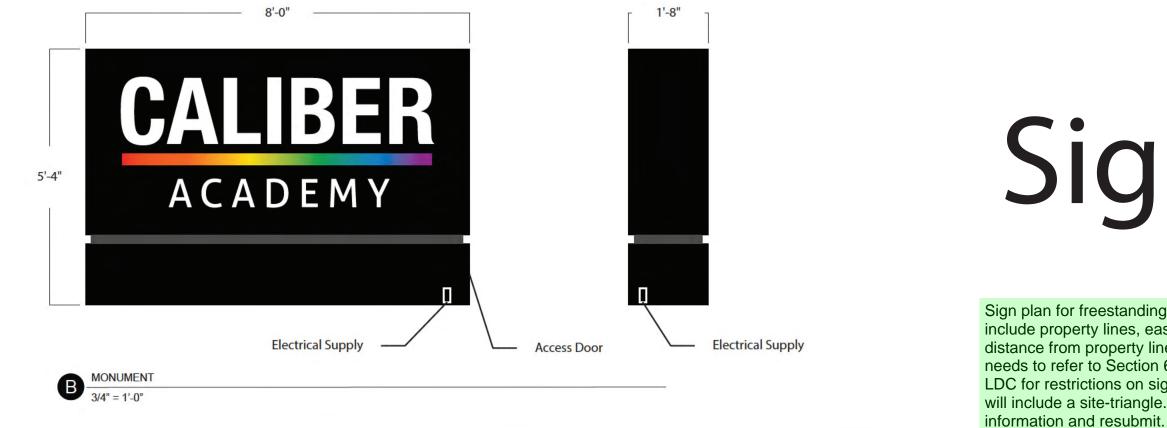

### Sign 3

Sign plan for freestanding sign needs to include property lines, easements, and distance from property lines. Applicant also needs to refer to Section 6.2.10(D)(3) of the LDC for restrictions on sign placement. This will include a site-triangle. Provide necessary