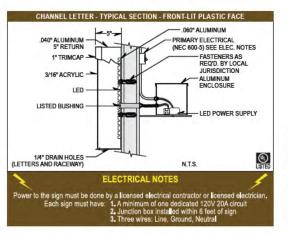

SIDE VIEW

## Sign 1



| Reverse Toggle Bak Mounting. |  |
|------------------------------|--|

Drawn by: lan

Account Rep: Robert

Project Manager: Brandon

| 0 | CHANNEL LETTERS |  |
|---|-----------------|--|
| 0 | 1/2" = 1'-0"    |  |
|   |                 |  |

| Quantity:                        | ONE (1)         |  |
|----------------------------------|-----------------|--|
| Total Sq.Ft:                     | 53 sq/ft        |  |
| Returns:                         | 5" Black        |  |
| Trimcap:                         | 1" Black        |  |
| Face:                            | 7328 White Plex |  |
| First-surface translucent vinyl: |                 |  |
| Digital Print for rainbow strip  |                 |  |
| Illumination:                    | White LED's     |  |





### NOTES:

- Individually Mounted Letters
- · White interiors for increased illumination
- · All paint two-stage automotive acrylic



Job #: 20564

Drawing #: 20564cv1s1\_cc\_falcon\_co

Date: June 5th 2018



Project/ Location:

**CALIBER COLLISION** 

10706 Maltese Point Falcon, CO 80831





# Sign 2



| Quantity:                        | ONE (1)         |  |  |
|----------------------------------|-----------------|--|--|
| Total Sq.Ft:                     | 53 sq/ft        |  |  |
| Returns:                         | 5" Black        |  |  |
| Trimcap:                         | 1" Black        |  |  |
| Face:                            | 7328 White Plex |  |  |
| First-surface translucent vinyl: |                 |  |  |
| Digital Print for rainbow strip  |                 |  |