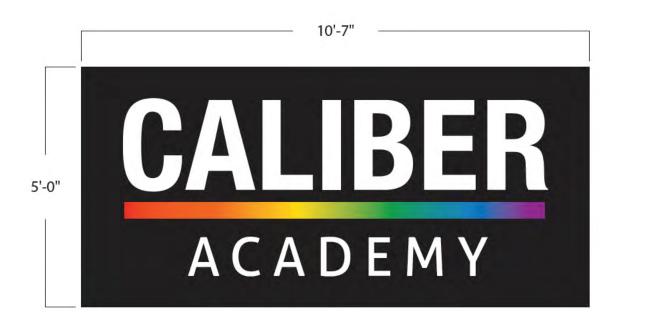

| Quantity:                        | ONE (1)         |  |
|----------------------------------|-----------------|--|
| Total Sq.Ft:                     | 53 sq/ft        |  |
| Returns:                         | 5" Black        |  |
| Trimcap:                         | 1" Black        |  |
| Face:                            | 7328 White Plex |  |
| First-surface translucent vinyl: |                 |  |
| Digital Print for rainbow strip  |                 |  |
| Illumination:                    | White LED's     |  |

### NOTES:

- Individually Mounted Letters
- · White interiors for increased illumination
- · All paint two-stage automotive acrylic

Job #: 20564

Drawing #: 20564cv1s1\_cc\_falcon\_co

Date: June 5th 2018

Project/ Location: