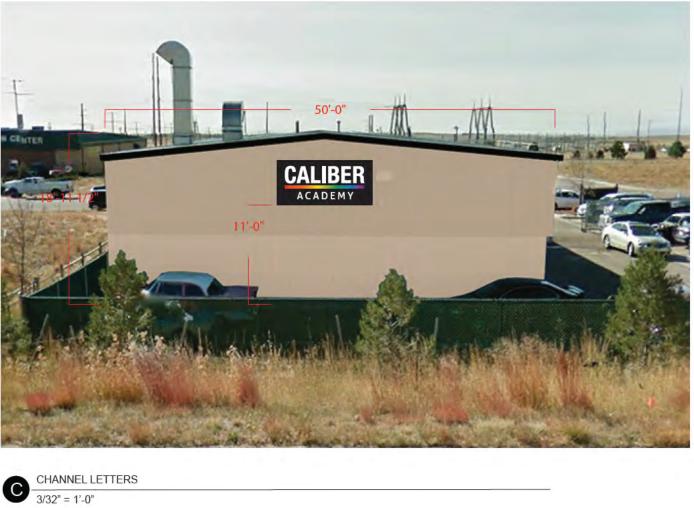

### Sign 3

Sign plan for freestanding sign needs to include property lines, easements, and distance from property lines. Applicant also needs to refer to Section 6.2.10(D)(3) of the LDC for restrictions on sign placement. This will include a site-triangle. Provide necessary