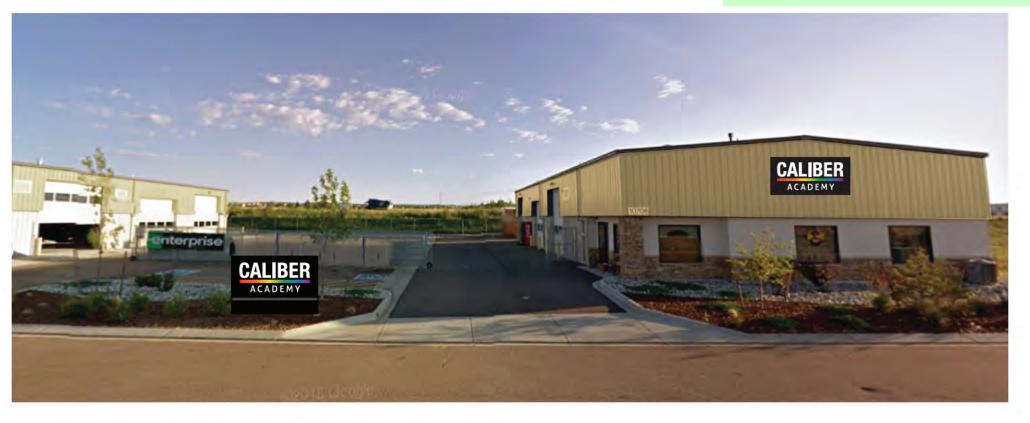

### Sign 3

Sign plan for freestanding sign needs to include property lines, easements, and distance from property lines. Applicant also needs to refer to Section 6.2.10(D)(3) of the LDC for restrictions on sign placement. This will include a site-triangle. Provide necessary

**CALIBER COLLISION** 

**10706 Maltese Point** Falcon, CO 80831