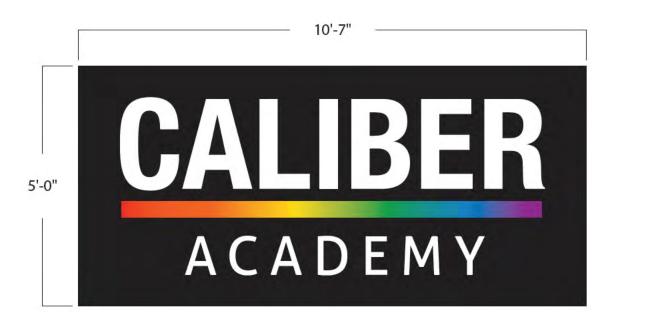

| Quantity:                        | ONE (1)         |  |
|----------------------------------|-----------------|--|
| Total Sq.Ft:                     | 53 sq/ft        |  |
| Returns:                         | 5" Black        |  |
| Trimcap:                         | 1" Black        |  |
| Face:                            | 7328 White Plex |  |
| First-surface translucent vinyl: |                 |  |
| Digital Print for rainbow strip  |                 |  |
| Illumination:                    | White LED's     |  |

### NOTES:

- Individually Mounted Letters
- · White interiors for increased illumination
- · All paint two-stage automotive acrylic

Job #: 20564

Drawing #: 20564cv1s1\_cc\_falcon\_co

Date: June 5th 2018

Project/ Location:

**CALIBER COLLISION** 

10706 Maltese Point Falcon, CO 80831