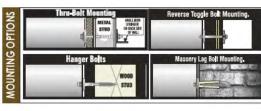

une 5th 2018



Project/ Location:

**CALIBER COLLISION** 

10706 Maltese Point Falcon, CO 80831





# Sign 2



| Quantity:                        | ONE (1)         |  |  |
|----------------------------------|-----------------|--|--|
| Total Sq.Ft:                     | 53 sq/ft        |  |  |
| Returns:                         | 5" Black        |  |  |
| Trimcap:                         | 1" Black        |  |  |
| Face:                            | 7328 White Plex |  |  |
| First-surface translucent vinyl: |                 |  |  |
| Digital Print for rainbow strip  |                 |  |  |
| Illumination:                    | White LED's     |  |  |





### NOTES:

- Individually Mounted Letters
- White interiors for increased illumination
- · All paint two-stage automotive acrylic









Job #: 20564

Drawing #: 20564av1s1\_cc\_falcon\_co

Drawn by: lan

Date: June 5th 2018

Account Rep: Robert

Project Manager: Brandon





Project/ Location:

**CALIBER COLLISION** 

10706 Maltese Point Falcon, CO 80831







| Job #: 20564                       | Drawn by: lan       | Account Rep: Robert      |
|------------------------------------|---------------------|--------------------------|
| Drawing #: 20564bv3s1_cc_falcon_co | Date: Mar 14th 2018 | Project Manager: Brandon |

### Sign 3

Sign plan for freestanding sign needs to include property lines, easements, and distance from property lines. Applicant also needs to refer to Section 6.2.10(D)(3) of the LDC for restrictions on sign placement. This will include a site-triangle. Provide necessary





**CALIBER COLLISIO