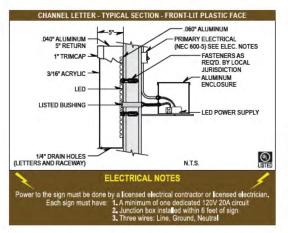

| Quantity:                        | ONE (1)         |  |
|----------------------------------|-----------------|--|
| Total Sq.Ft:                     | 53 sq/ft        |  |
| Returns:                         | 5" Black        |  |
| Trimcap:                         | 1" Black        |  |
| Face:                            | 7328 White Plex |  |
| First-surface translucent vinyl: |                 |  |
| Digital Print for rainbow strip  |                 |  |
| Illumination:                    | White LED's     |  |

### NOTES:

- Individually Mounted Letters
- · White interiors for increased illumination
- · All paint two-stage automotive acrylic

Job #: 20564

Drawing #: 20564cv1s1\_cc\_falcon\_co

Date: June 5th 2018

Project/ Location: