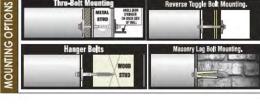

## Sign 1

| Reverse Toggle Bak Mounting. |  |
|------------------------------|--|

Drawn by: lan

Account Rep: Robert

Project Manager: Brandon

| 0 | CHANNEL LETTERS |  |
|---|-----------------|--|
| 0 | 1/2" = 1'-0"    |  |
|   |                 |  |