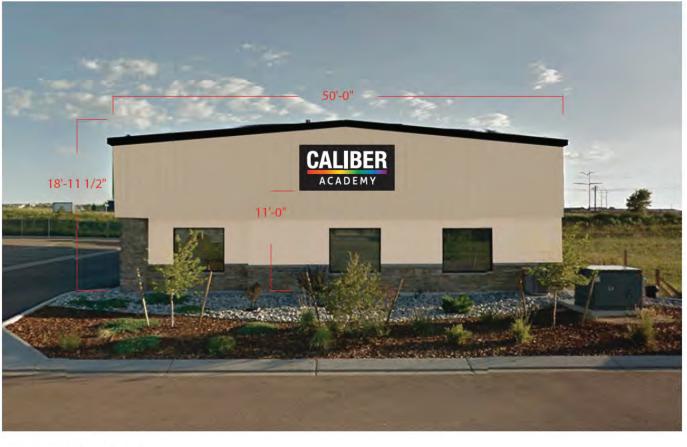

### Sign 3

Sign plan for freestanding sign needs to include property lines, easements, and distance from property lines. Applicant also needs to refer to Section 6.2.10(D)(3) of the LDC for restrictions on sign placement. This will include a site-triangle. Provide necessary

**CALIBER COLLISION** 

**10706 Maltese Point** Falcon, CO 80831