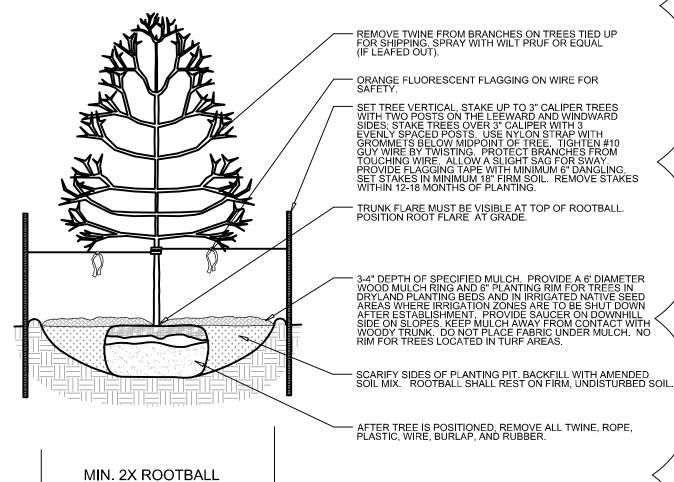

| I LANT OUT                                                                                                                                                                                                                                                                                                                                                                                                                                                                                                                                                                                                                                                                                                                                                                                                                                                                                                                                                                                                                                                                                                                                                                                                                                                                                                                                                                                                                                                                                                                                                                                                                                                                                                                                                                                                                                                                                                                                                                                                                                                                                                                     | ILDULL | -          | VERIFT ALL COUNTS PER PLA                                                                                                             | AIN    |           |
|--------------------------------------------------------------------------------------------------------------------------------------------------------------------------------------------------------------------------------------------------------------------------------------------------------------------------------------------------------------------------------------------------------------------------------------------------------------------------------------------------------------------------------------------------------------------------------------------------------------------------------------------------------------------------------------------------------------------------------------------------------------------------------------------------------------------------------------------------------------------------------------------------------------------------------------------------------------------------------------------------------------------------------------------------------------------------------------------------------------------------------------------------------------------------------------------------------------------------------------------------------------------------------------------------------------------------------------------------------------------------------------------------------------------------------------------------------------------------------------------------------------------------------------------------------------------------------------------------------------------------------------------------------------------------------------------------------------------------------------------------------------------------------------------------------------------------------------------------------------------------------------------------------------------------------------------------------------------------------------------------------------------------------------------------------------------------------------------------------------------------------|--------|------------|---------------------------------------------------------------------------------------------------------------------------------------|--------|-----------|
| TREES                                                                                                                                                                                                                                                                                                                                                                                                                                                                                                                                                                                                                                                                                                                                                                                                                                                                                                                                                                                                                                                                                                                                                                                                                                                                                                                                                                                                                                                                                                                                                                                                                                                                                                                                                                                                                                                                                                                                                                                                                                                                                                                          | CODE   | QTY        | BOTANICAL NAME / COMMON NAME                                                                                                          | CONT   | CAL       |
|                                                                                                                                                                                                                                                                                                                                                                                                                                                                                                                                                                                                                                                                                                                                                                                                                                                                                                                                                                                                                                                                                                                                                                                                                                                                                                                                                                                                                                                                                                                                                                                                                                                                                                                                                                                                                                                                                                                                                                                                                                                                                                                                | AG     | 2          | ACER GRANDIDENTATUM / BIGTOOTH MAPLE 7S                                                                                               | В&В    | 1.5"CAL < |
|                                                                                                                                                                                                                                                                                                                                                                                                                                                                                                                                                                                                                                                                                                                                                                                                                                                                                                                                                                                                                                                                                                                                                                                                                                                                                                                                                                                                                                                                                                                                                                                                                                                                                                                                                                                                                                                                                                                                                                                                                                                                                                                                | CS     | 3          | CATALPA SPECIOSA / NORTHERN CATALPA<br>S                                                                                              | В&В    | 1.5"CAL   |
| (;)                                                                                                                                                                                                                                                                                                                                                                                                                                                                                                                                                                                                                                                                                                                                                                                                                                                                                                                                                                                                                                                                                                                                                                                                                                                                                                                                                                                                                                                                                                                                                                                                                                                                                                                                                                                                                                                                                                                                                                                                                                                                                                                            | СО     | 6          | CELTIS OCCIDENTALIS / COMMON HACKBERRY<br>3457DA                                                                                      | В&В    | 1.5"CAL   |
|                                                                                                                                                                                                                                                                                                                                                                                                                                                                                                                                                                                                                                                                                                                                                                                                                                                                                                                                                                                                                                                                                                                                                                                                                                                                                                                                                                                                                                                                                                                                                                                                                                                                                                                                                                                                                                                                                                                                                                                                                                                                                                                                | GTS    | 6          | GLEDITSIA TRIACANTHOS INERMIS `SHADEMASTER` TM / SHADEMASTER LOCUST 4SA                                                               | В&В    | 1.5"CAL   |
| 00000000000000000000000000000000000000                                                                                                                                                                                                                                                                                                                                                                                                                                                                                                                                                                                                                                                                                                                                                                                                                                                                                                                                                                                                                                                                                                                                                                                                                                                                                                                                                                                                                                                                                                                                                                                                                                                                                                                                                                                                                                                                                                                                                                                                                                                                                         | PE     | 22         | PINUS EDULIS / PINON PINE<br>1256D                                                                                                    | 6` B&B |           |
|                                                                                                                                                                                                                                                                                                                                                                                                                                                                                                                                                                                                                                                                                                                                                                                                                                                                                                                                                                                                                                                                                                                                                                                                                                                                                                                                                                                                                                                                                                                                                                                                                                                                                                                                                                                                                                                                                                                                                                                                                                                                                                                                | PP     | 18         | PINUS PONDEROSA / PONDEROSA PINE<br>2678D                                                                                             | 6` B&B | <         |
|                                                                                                                                                                                                                                                                                                                                                                                                                                                                                                                                                                                                                                                                                                                                                                                                                                                                                                                                                                                                                                                                                                                                                                                                                                                                                                                                                                                                                                                                                                                                                                                                                                                                                                                                                                                                                                                                                                                                                                                                                                                                                                                                | QB     | 5          | QUERCUS BICOLOR / SWAMP WHITE OAK<br>4S                                                                                               | В&В    | 1.5"CAL   |
| (+)                                                                                                                                                                                                                                                                                                                                                                                                                                                                                                                                                                                                                                                                                                                                                                                                                                                                                                                                                                                                                                                                                                                                                                                                                                                                                                                                                                                                                                                                                                                                                                                                                                                                                                                                                                                                                                                                                                                                                                                                                                                                                                                            | EX-REM | 4          | REMOVE AS INDICATED / EXISTING TREE TO BE REMOVED RECOMMENDATION                                                                      | EX     | <         |
| SHRUBS                                                                                                                                                                                                                                                                                                                                                                                                                                                                                                                                                                                                                                                                                                                                                                                                                                                                                                                                                                                                                                                                                                                                                                                                                                                                                                                                                                                                                                                                                                                                                                                                                                                                                                                                                                                                                                                                                                                                                                                                                                                                                                                         | CODE   | QTY        | BOTANICAL NAME / COMMON NAME                                                                                                          | SIZE   |           |
| <b>-</b> ⊙                                                                                                                                                                                                                                                                                                                                                                                                                                                                                                                                                                                                                                                                                                                                                                                                                                                                                                                                                                                                                                                                                                                                                                                                                                                                                                                                                                                                                                                                                                                                                                                                                                                                                                                                                                                                                                                                                                                                                                                                                                                                                                                     | AC     | 16         | ARCTOSTAPHYLOS X COLORADOENSIS `CHIEFTAIN` / MANZANITA 5678DA                                                                         | 5 GAL  |           |
| $\bigoplus$                                                                                                                                                                                                                                                                                                                                                                                                                                                                                                                                                                                                                                                                                                                                                                                                                                                                                                                                                                                                                                                                                                                                                                                                                                                                                                                                                                                                                                                                                                                                                                                                                                                                                                                                                                                                                                                                                                                                                                                                                                                                                                                    | CMF    | 12         | CHAMAEBATIARIA MILLEFOLIUM `FERNBUSH` / FERNBUSH 123D                                                                                 | 5 GAL  | <         |
| $\bigcirc$                                                                                                                                                                                                                                                                                                                                                                                                                                                                                                                                                                                                                                                                                                                                                                                                                                                                                                                                                                                                                                                                                                                                                                                                                                                                                                                                                                                                                                                                                                                                                                                                                                                                                                                                                                                                                                                                                                                                                                                                                                                                                                                     | ES     | 7          | ERICAMERIA NAUSEOSA SPECIOSA / DWARF BLUE RABBITBRUSH<br>1235D                                                                        | 5 GAL  |           |
| $\odot$                                                                                                                                                                                                                                                                                                                                                                                                                                                                                                                                                                                                                                                                                                                                                                                                                                                                                                                                                                                                                                                                                                                                                                                                                                                                                                                                                                                                                                                                                                                                                                                                                                                                                                                                                                                                                                                                                                                                                                                                                                                                                                                        | FM     | 24         | FORESTIERA NEOMEXICANA / NEW MEXICAN PRIVET MULTISTEM                                                                                 | 5 GAL  | <         |
| die de la companya de | JS     | 40         | JUNIPERUS SABINA `BROADMOOR` / BROADMOOR JUNIPER<br>568A                                                                              | 5 GAL  | ·         |
| ***                                                                                                                                                                                                                                                                                                                                                                                                                                                                                                                                                                                                                                                                                                                                                                                                                                                                                                                                                                                                                                                                                                                                                                                                                                                                                                                                                                                                                                                                                                                                                                                                                                                                                                                                                                                                                                                                                                                                                                                                                                                                                                                            | JMG    | 12         | JUNIPERUS SCOPULORUM 'MOONGLOW' / UPRIGHT JUNIPER                                                                                     | 5 GAL  | /         |
|                                                                                                                                                                                                                                                                                                                                                                                                                                                                                                                                                                                                                                                                                                                                                                                                                                                                                                                                                                                                                                                                                                                                                                                                                                                                                                                                                                                                                                                                                                                                                                                                                                                                                                                                                                                                                                                                                                                                                                                                                                                                                                                                | MC     | 45         | MAHONIA AQUIFOLIUM / OREGON GRAPE<br>4S                                                                                               | 5 GAL  |           |
| $\odot$                                                                                                                                                                                                                                                                                                                                                                                                                                                                                                                                                                                                                                                                                                                                                                                                                                                                                                                                                                                                                                                                                                                                                                                                                                                                                                                                                                                                                                                                                                                                                                                                                                                                                                                                                                                                                                                                                                                                                                                                                                                                                                                        | PAL    | 13         | PEROVSKIA ATRIPLICIFOLIA 'LITTLE SPIRE' / DWARF RUSSIAN SAGE<br>12D                                                                   | 5 GAL  | ,         |
| $\odot$                                                                                                                                                                                                                                                                                                                                                                                                                                                                                                                                                                                                                                                                                                                                                                                                                                                                                                                                                                                                                                                                                                                                                                                                                                                                                                                                                                                                                                                                                                                                                                                                                                                                                                                                                                                                                                                                                                                                                                                                                                                                                                                        | POD    | 52         | PHYSOCARPUS OPULIFOLIUS `DIABLO` / DIABLO NINEBARK<br>568SA                                                                           | 5 GAL  | <         |
| 200 P. J.                                                                                                                                                                                                                                                                                                                                                                                                                                                                                                                                                                                                                                                                                                                                                                                                                                                                                                                                                                                                                                                                                                                                                                                                                                                                                                                                                                                                                                                                                                                                                                                                                                                                                                                                                                                                                                                                                                                                                                                                                                                                                  | POL    | 15         | PHYSOCARPUS OPULIFOLIUS `LITTLE DEVIL` / DWARF PURPLE NINEBARK<br>568SA                                                               | 5 GAL  |           |
| •                                                                                                                                                                                                                                                                                                                                                                                                                                                                                                                                                                                                                                                                                                                                                                                                                                                                                                                                                                                                                                                                                                                                                                                                                                                                                                                                                                                                                                                                                                                                                                                                                                                                                                                                                                                                                                                                                                                                                                                                                                                                                                                              | PF     | 2          | POTENTILLA FRUTICOSA `GOLDFINGER` / GOLDFINGER POTENTILLA<br>4567S                                                                    | 5 GAL  | <         |
| $\odot$                                                                                                                                                                                                                                                                                                                                                                                                                                                                                                                                                                                                                                                                                                                                                                                                                                                                                                                                                                                                                                                                                                                                                                                                                                                                                                                                                                                                                                                                                                                                                                                                                                                                                                                                                                                                                                                                                                                                                                                                                                                                                                                        | PBP    | 9          | PRUNUS BESSEYI `PAWNEE BUTTES` / SAND CHERRY<br>1345A                                                                                 | 5 GAL  | \         |
|                                                                                                                                                                                                                                                                                                                                                                                                                                                                                                                                                                                                                                                                                                                                                                                                                                                                                                                                                                                                                                                                                                                                                                                                                                                                                                                                                                                                                                                                                                                                                                                                                                                                                                                                                                                                                                                                                                                                                                                                                                                                                                                                | RG     | 10         | RHUS AROMATICA `GRO-LOW` / GRO-LOW FRAGRANT SUMAC 23456DA                                                                             | 5 GAL  |           |
| <u>GRASSES</u>                                                                                                                                                                                                                                                                                                                                                                                                                                                                                                                                                                                                                                                                                                                                                                                                                                                                                                                                                                                                                                                                                                                                                                                                                                                                                                                                                                                                                                                                                                                                                                                                                                                                                                                                                                                                                                                                                                                                                                                                                                                                                                                 | CODE   | QTY        | BOTANICAL NAME / COMMON NAME                                                                                                          | SIZE   |           |
| £ <b>.</b> 3                                                                                                                                                                                                                                                                                                                                                                                                                                                                                                                                                                                                                                                                                                                                                                                                                                                                                                                                                                                                                                                                                                                                                                                                                                                                                                                                                                                                                                                                                                                                                                                                                                                                                                                                                                                                                                                                                                                                                                                                                                                                                                                   | ВВ     | 37         | BOUTELOUA GRACILIS `BLONDE AMBITION` / BLUE GRAMA<br>1235D                                                                            | 1 GAL  |           |
| $\odot$                                                                                                                                                                                                                                                                                                                                                                                                                                                                                                                                                                                                                                                                                                                                                                                                                                                                                                                                                                                                                                                                                                                                                                                                                                                                                                                                                                                                                                                                                                                                                                                                                                                                                                                                                                                                                                                                                                                                                                                                                                                                                                                        | SW     | 3          | SPOROBOLUS WRIGHTII / BIG SACATON                                                                                                     | 1 GAL  |           |
| GROUND COVERS                                                                                                                                                                                                                                                                                                                                                                                                                                                                                                                                                                                                                                                                                                                                                                                                                                                                                                                                                                                                                                                                                                                                                                                                                                                                                                                                                                                                                                                                                                                                                                                                                                                                                                                                                                                                                                                                                                                                                                                                                                                                                                                  | CODE   | QTY        | BOTANICAL NAME / COMMON NAME                                                                                                          | CONT   | \         |
| \(\psi\) \(\ | NLS    | 183,805 SF | NATIVE LAWN SEED MIX / PAWNEE BUTTES SEED CO NATIVE LAWN MIX 2-3 LBS PER 1000 SQUARE FEET. IRRIGATED SEED MIX.                        | SEED   |           |
| MULCHES                                                                                                                                                                                                                                                                                                                                                                                                                                                                                                                                                                                                                                                                                                                                                                                                                                                                                                                                                                                                                                                                                                                                                                                                                                                                                                                                                                                                                                                                                                                                                                                                                                                                                                                                                                                                                                                                                                                                                                                                                                                                                                                        | CODE   | QTY        | BOTANICAL NAME / COMMON NAME                                                                                                          | CONT   | \         |
| . b                                                                                                                                                                                                                                                                                                                                                                                                                                                                                                                                                                                                                                                                                                                                                                                                                                                                                                                                                                                                                                                                                                                                                                                                                                                                                                                                                                                                                                                                                                                                                                                                                                                                                                                                                                                                                                                                                                                                                                                                                                                                                                                            | RM     | 8,120 SF   | ROCK MULCH / RIVER ROCK 1"-2"<br>PER OWNER APPROVAL. PLACE TO A UNIFORM DEPTH OF 3" OVER PERMEABLE<br>WEED BARRIER FABRIC.            | MULCH  |           |
|                                                                                                                                                                                                                                                                                                                                                                                                                                                                                                                                                                                                                                                                                                                                                                                                                                                                                                                                                                                                                                                                                                                                                                                                                                                                                                                                                                                                                                                                                                                                                                                                                                                                                                                                                                                                                                                                                                                                                                                                                                                                                                                                | WM     | 4,997 SF   | SHREDDED CEDAR MULCH / WOOD MULCH - 3" MIN DEPTH<br>GORILLA HAIR OR SHREDDED REDWOOD MULCH. NO WEED BARRIER UNDER<br>WOOD MULCH AREAS | MULCH  |           |
|                                                                                                                                                                                                                                                                                                                                                                                                                                                                                                                                                                                                                                                                                                                                                                                                                                                                                                                                                                                                                                                                                                                                                                                                                                                                                                                                                                                                                                                                                                                                                                                                                                                                                                                                                                                                                                                                                                                                                                                                                                                                                                                                |        |            |                                                                                                                                       |        | •         |