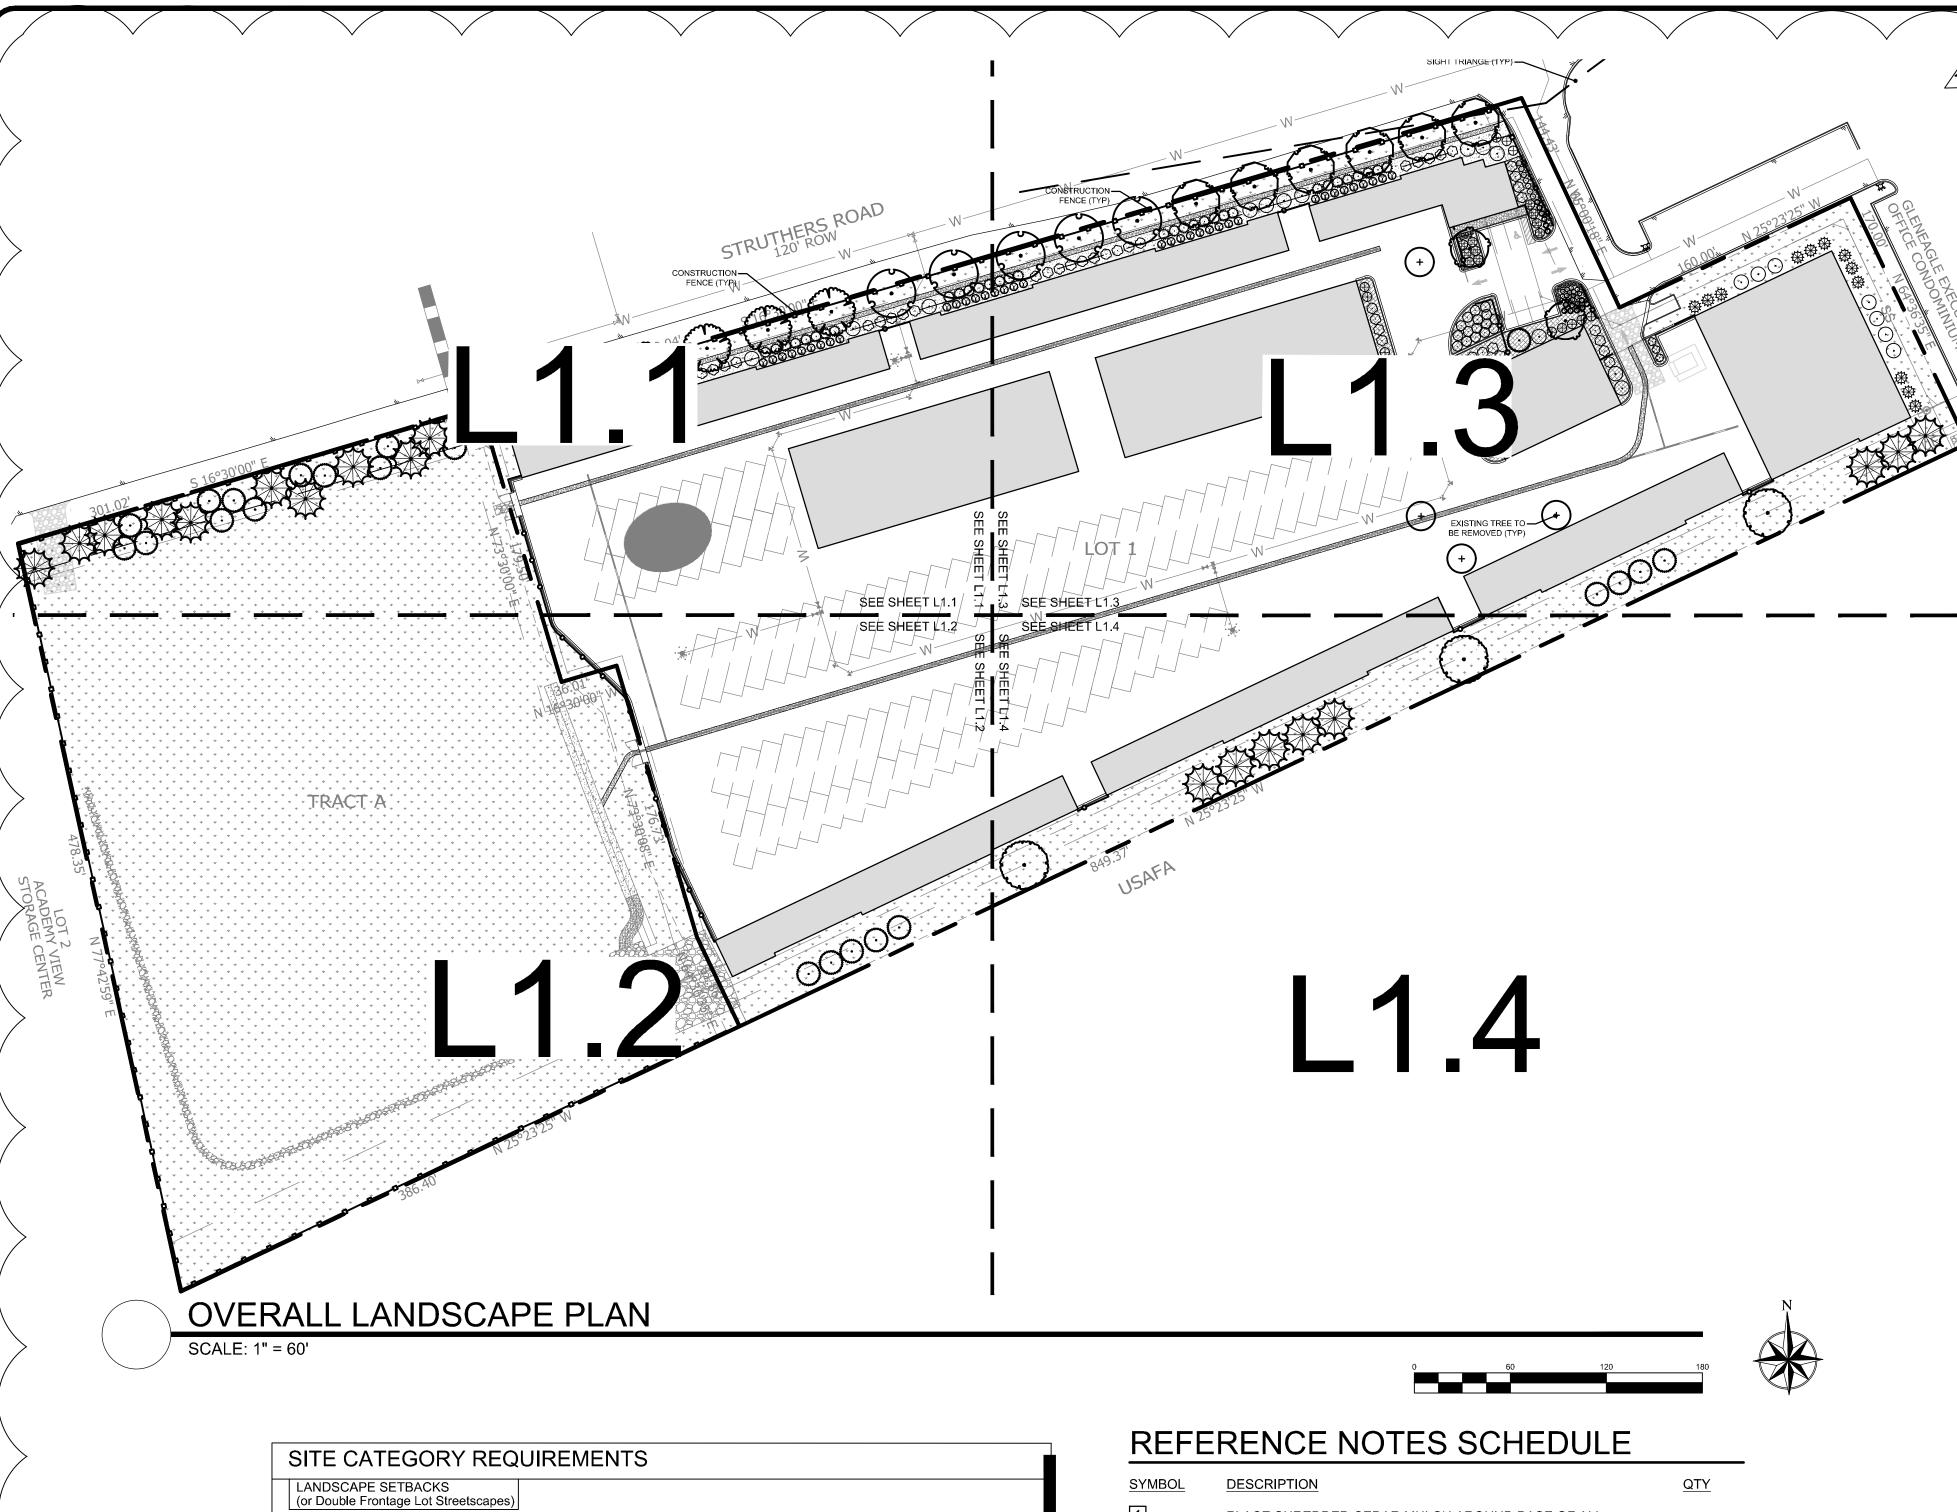

Street Name or Zone Boundary (elev.)

Shrub Substitutes Required / Provided

MOTOR VEHICLE LOTS

INTERNAL LANDSCAPING

Net Site Area (SF) (less public R.O.W.)

152,172 (Tract A) 277,846 (Lot 1)

Internal Plant Abbr. Denoted on Plan

LANDSCAPE BUFFERS & SCREENS - N/A

Struthers Road

0/0

Street Classification

0/0

Evergreen LF Req.(50%) / Prov.

Percent Ground Plane Veg. Req. / Provided 75% / 86 %

Ornamental Grass Substitutes Required / Provided

Vehicle Lot Frontage (s)

Setback Plant Abbr. Denoted on Plan\*

Length of Frontage (ft.) (excluding driveways)

2/3 Length of Frontage (ft.)

Percent Ground Plane Veg. Req. / Provided

Internal Trees (1/500 SF)
Required / Provided Internal Trees (1/500 SF)
Shrub Sub Req/Prov

SYMBOL DESCRIPTION Percent Ground Plane Veg. Req. / Provided 87%

SEED MAINTENANCE: MOW NATIVE LAWN MIX ABOUT ½ THE AMOUNT AS SODDED TURFGRASS OR AS NEEDED. HAND PULL WEED OR SPOT WEED USING A BROADLEAF APPLICATION DURING FIRST 3 GROWING