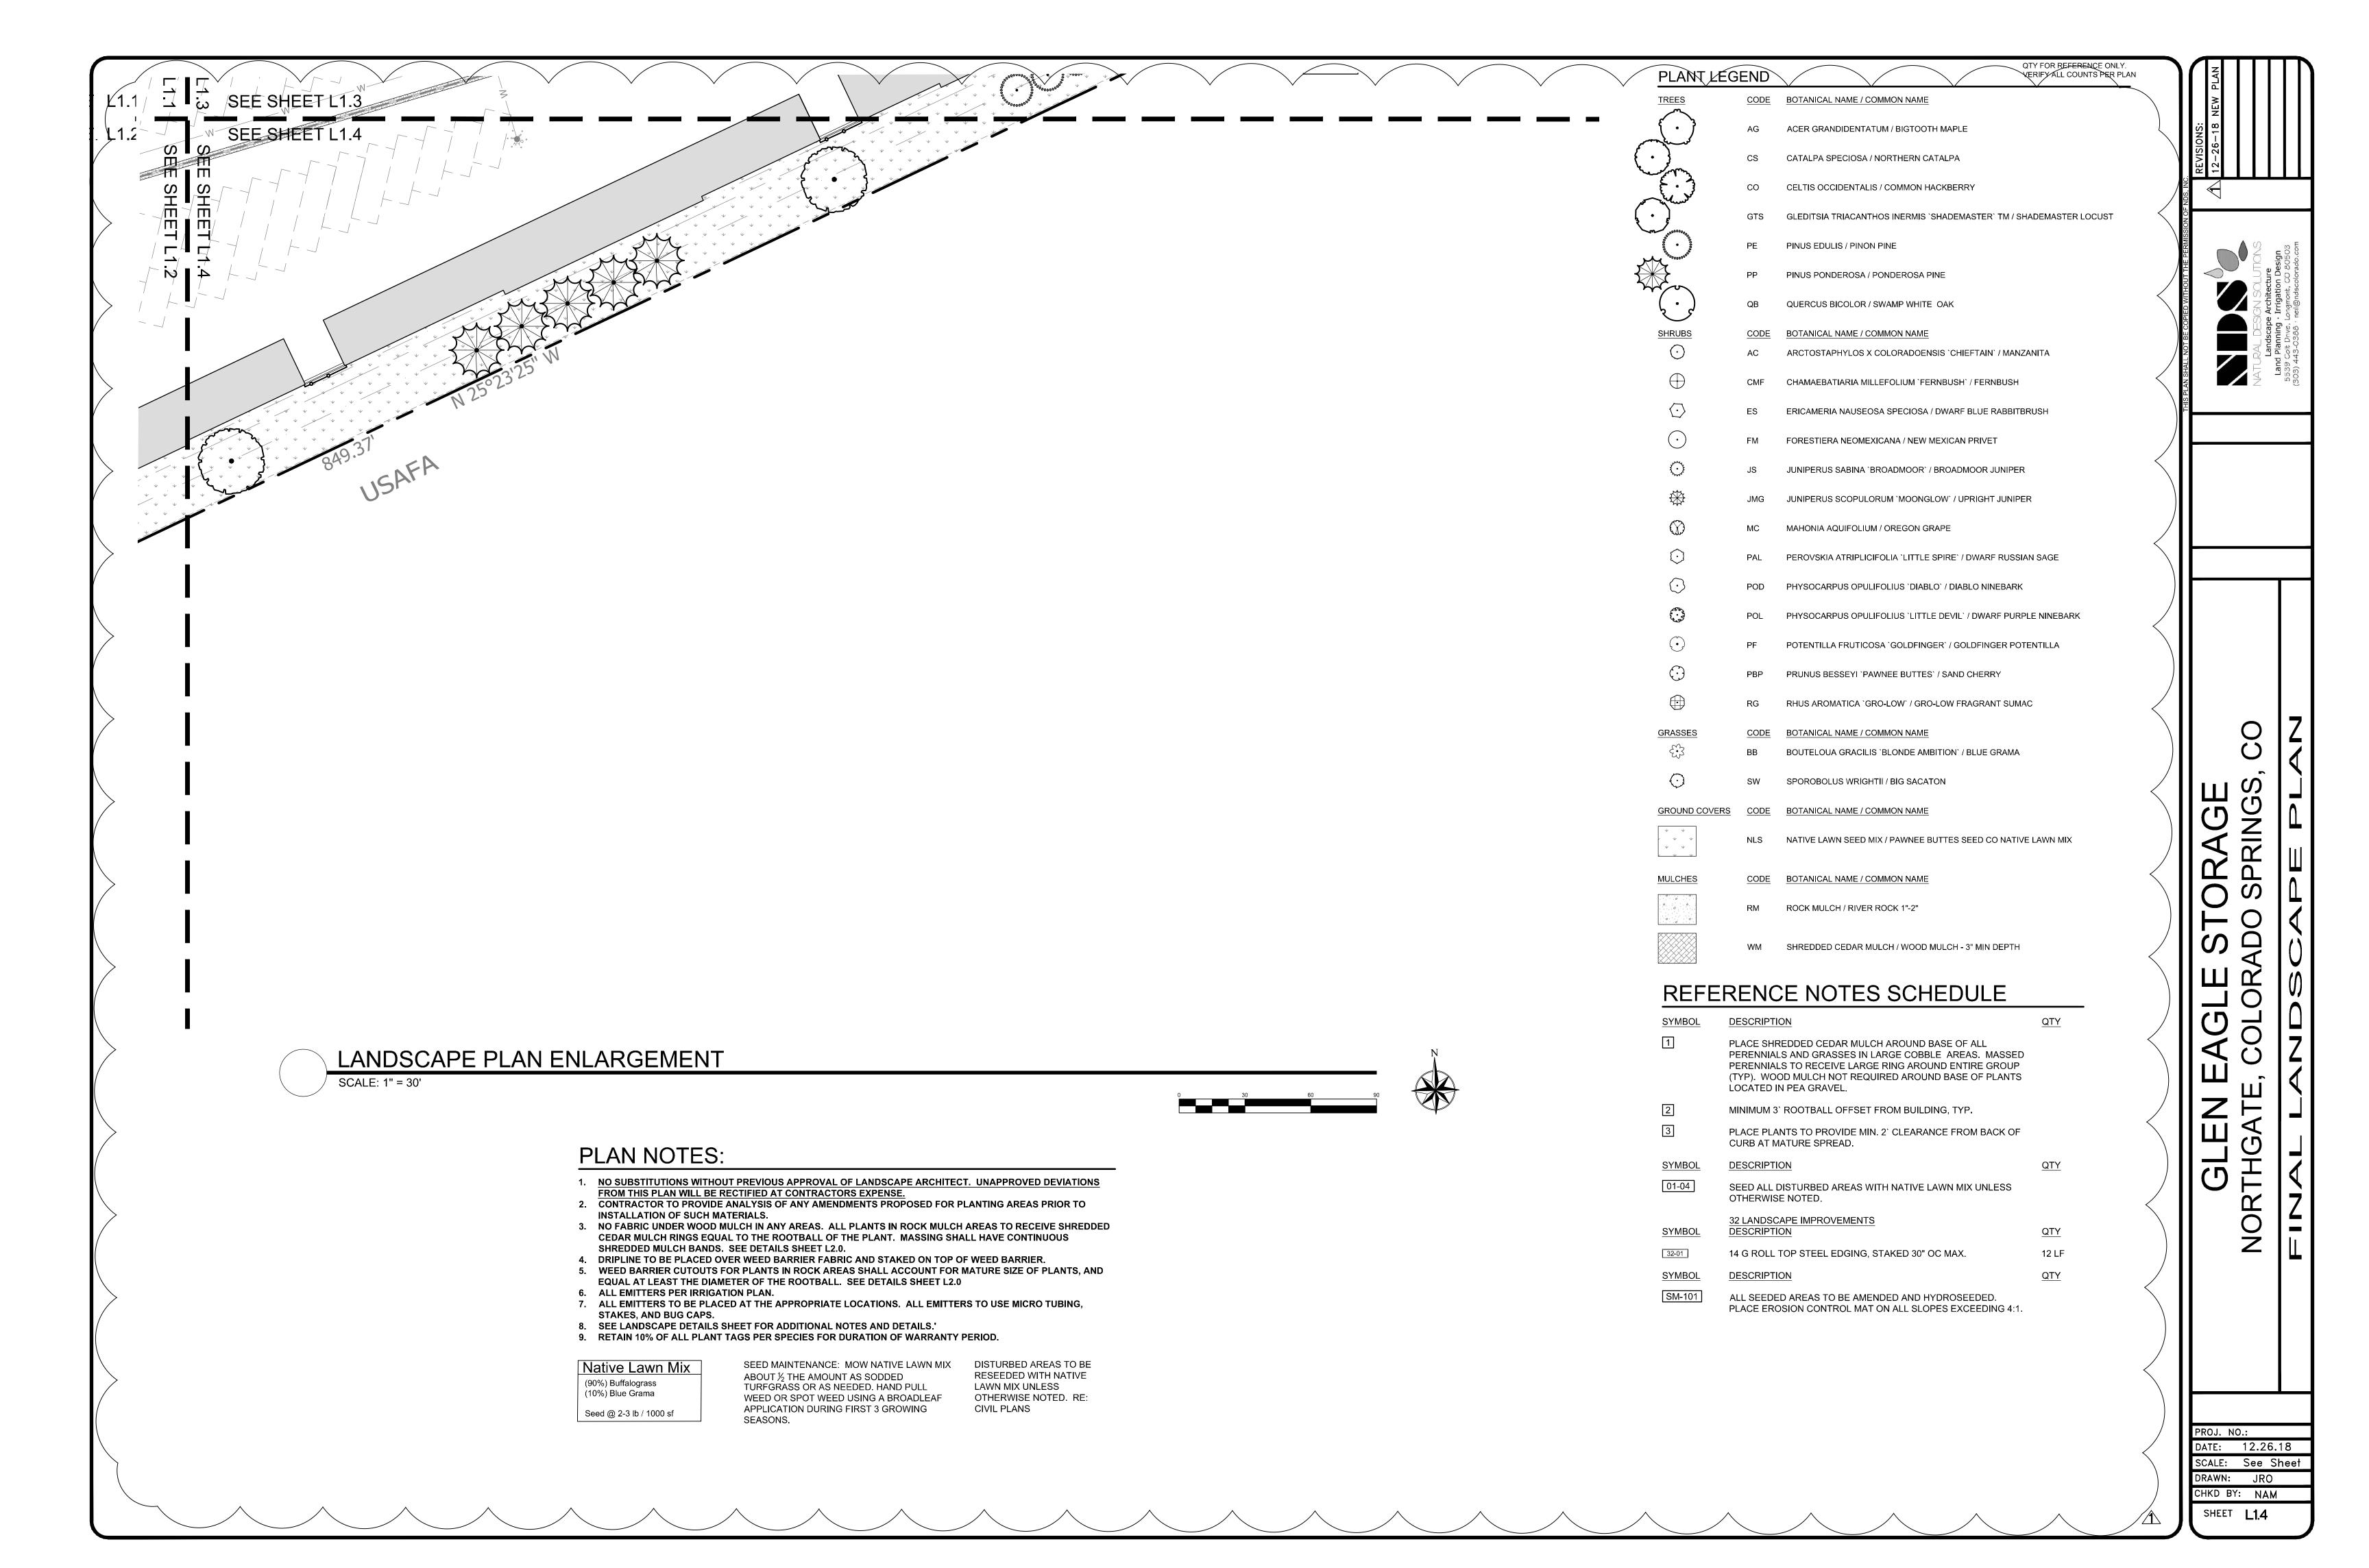

| SYMBOL | DESCRIPTION                                                                                                                                                                                                                         | <u>QTY</u> |
|--------|-------------------------------------------------------------------------------------------------------------------------------------------------------------------------------------------------------------------------------------|------------|
| 1      | PLACE SHREDDED CEDAR MULCH AROUND BASE OF ALL PERENNIALS AND GRASSES IN LARGE COBBLE AREAS. MASSED PERENNIALS TO RECEIVE LARGE RING AROUND ENTIRE GROUP (TYP). WOOD MULCH NOT REQUIRED AROUND BASE OF PLANTS LOCATED IN PEA GRAVEL. |            |
| 2      | MINIMUM 3' ROOTBALL OFFSET FROM BUILDING, TYP.                                                                                                                                                                                      |            |
| 3      | PLACE PLANTS TO PROVIDE MIN. 2` CLEARANCE FROM BACK OF CURB AT MATURE SPREAD.                                                                                                                                                       |            |
| SYMBOL | DESCRIPTION                                                                                                                                                                                                                         | QTY        |
| 01-04  | SEED ALL DISTURBED AREAS WITH NATIVE LAWN MIX UNLESS OTHERWISE NOTED.                                                                                                                                                               |            |
| SYMBOL | 32 LANDSCAPE IMPROVEMENTS DESCRIPTION                                                                                                                                                                                               | QTY        |
| 32-01  | 14 G ROLL TOP STEEL EDGING, STAKED 30" OC MAX.                                                                                                                                                                                      | 12 LF      |
| SYMBOL | DESCRIPTION                                                                                                                                                                                                                         | QTY        |
| SM-101 | ALL SEEDED AREAS TO BE AMENDED AND HYDROSEEDED. PLACE EROSION CONTROL MAT ON ALL SLOPES EXCEEDING 4:1.                                                                                                                              |            |
|        |                                                                                                                                                                                                                                     |            |

Native Lawn Mix (90%) Buffalograss (10%) Blue Grama Seed @ 2-3 lb / 1000 sf

DISTURBED AREAS TO BE RESEEDED WITH NATIVE

LAWN MIX UNLESS OTHERWISE NOTED. RE:

CIVIL PLANS

SEASONS.

PLANT SCHEDULE

QTY FOR REFERENCE ONLY. VERIFY ALL COUNTS PER PLAN

| I LANT OUT                                                                                                                                                                                                                                                                                                                                                                                                                                                                                                                                                                                                                                                                                                                                                                                                                                                                                                                                                                                                                                                                                                                                                                                                                                                                                                                                                                                                                                                                                                                                                                                                                                                                                                                                                                                                                                                                                                                                                                                                                                                                                                                     | ILDULL | -          | VERIFT ALL COUNTS PER PLA                                                                                                             | AIN    |           |
|--------------------------------------------------------------------------------------------------------------------------------------------------------------------------------------------------------------------------------------------------------------------------------------------------------------------------------------------------------------------------------------------------------------------------------------------------------------------------------------------------------------------------------------------------------------------------------------------------------------------------------------------------------------------------------------------------------------------------------------------------------------------------------------------------------------------------------------------------------------------------------------------------------------------------------------------------------------------------------------------------------------------------------------------------------------------------------------------------------------------------------------------------------------------------------------------------------------------------------------------------------------------------------------------------------------------------------------------------------------------------------------------------------------------------------------------------------------------------------------------------------------------------------------------------------------------------------------------------------------------------------------------------------------------------------------------------------------------------------------------------------------------------------------------------------------------------------------------------------------------------------------------------------------------------------------------------------------------------------------------------------------------------------------------------------------------------------------------------------------------------------|--------|------------|---------------------------------------------------------------------------------------------------------------------------------------|--------|-----------|
| TREES                                                                                                                                                                                                                                                                                                                                                                                                                                                                                                                                                                                                                                                                                                                                                                                                                                                                                                                                                                                                                                                                                                                                                                                                                                                                                                                                                                                                                                                                                                                                                                                                                                                                                                                                                                                                                                                                                                                                                                                                                                                                                                                          | CODE   | QTY        | BOTANICAL NAME / COMMON NAME                                                                                                          | CONT   | CAL       |
|                                                                                                                                                                                                                                                                                                                                                                                                                                                                                                                                                                                                                                                                                                                                                                                                                                                                                                                                                                                                                                                                                                                                                                                                                                                                                                                                                                                                                                                                                                                                                                                                                                                                                                                                                                                                                                                                                                                                                                                                                                                                                                                                | AG     | 2          | ACER GRANDIDENTATUM / BIGTOOTH MAPLE 7S                                                                                               | В&В    | 1.5"CAL < |
|                                                                                                                                                                                                                                                                                                                                                                                                                                                                                                                                                                                                                                                                                                                                                                                                                                                                                                                                                                                                                                                                                                                                                                                                                                                                                                                                                                                                                                                                                                                                                                                                                                                                                                                                                                                                                                                                                                                                                                                                                                                                                                                                | CS     | 3          | CATALPA SPECIOSA / NORTHERN CATALPA<br>S                                                                                              | В&В    | 1.5"CAL   |
| (;)                                                                                                                                                                                                                                                                                                                                                                                                                                                                                                                                                                                                                                                                                                                                                                                                                                                                                                                                                                                                                                                                                                                                                                                                                                                                                                                                                                                                                                                                                                                                                                                                                                                                                                                                                                                                                                                                                                                                                                                                                                                                                                                            | СО     | 6          | CELTIS OCCIDENTALIS / COMMON HACKBERRY<br>3457DA                                                                                      | В&В    | 1.5"CAL   |
|                                                                                                                                                                                                                                                                                                                                                                                                                                                                                                                                                                                                                                                                                                                                                                                                                                                                                                                                                                                                                                                                                                                                                                                                                                                                                                                                                                                                                                                                                                                                                                                                                                                                                                                                                                                                                                                                                                                                                                                                                                                                                                                                | GTS    | 6          | GLEDITSIA TRIACANTHOS INERMIS `SHADEMASTER` TM / SHADEMASTER LOCUST 4SA                                                               | В&В    | 1.5"CAL   |
| 00000000000000000000000000000000000000                                                                                                                                                                                                                                                                                                                                                                                                                                                                                                                                                                                                                                                                                                                                                                                                                                                                                                                                                                                                                                                                                                                                                                                                                                                                                                                                                                                                                                                                                                                                                                                                                                                                                                                                                                                                                                                                                                                                                                                                                                                                                         | PE     | 22         | PINUS EDULIS / PINON PINE<br>1256D                                                                                                    | 6` B&B |           |
|                                                                                                                                                                                                                                                                                                                                                                                                                                                                                                                                                                                                                                                                                                                                                                                                                                                                                                                                                                                                                                                                                                                                                                                                                                                                                                                                                                                                                                                                                                                                                                                                                                                                                                                                                                                                                                                                                                                                                                                                                                                                                                                                | PP     | 18         | PINUS PONDEROSA / PONDEROSA PINE<br>2678D                                                                                             | 6` B&B | <         |
|                                                                                                                                                                                                                                                                                                                                                                                                                                                                                                                                                                                                                                                                                                                                                                                                                                                                                                                                                                                                                                                                                                                                                                                                                                                                                                                                                                                                                                                                                                                                                                                                                                                                                                                                                                                                                                                                                                                                                                                                                                                                                                                                | QB     | 5          | QUERCUS BICOLOR / SWAMP WHITE OAK<br>4S                                                                                               | В&В    | 1.5"CAL   |
| (+)                                                                                                                                                                                                                                                                                                                                                                                                                                                                                                                                                                                                                                                                                                                                                                                                                                                                                                                                                                                                                                                                                                                                                                                                                                                                                                                                                                                                                                                                                                                                                                                                                                                                                                                                                                                                                                                                                                                                                                                                                                                                                                                            | EX-REM | 4          | REMOVE AS INDICATED / EXISTING TREE TO BE REMOVED RECOMMENDATION                                                                      | EX     | <         |
| SHRUBS                                                                                                                                                                                                                                                                                                                                                                                                                                                                                                                                                                                                                                                                                                                                                                                                                                                                                                                                                                                                                                                                                                                                                                                                                                                                                                                                                                                                                                                                                                                                                                                                                                                                                                                                                                                                                                                                                                                                                                                                                                                                                                                         | CODE   | QTY        | BOTANICAL NAME / COMMON NAME                                                                                                          | SIZE   |           |
| <b>-</b> ⊙                                                                                                                                                                                                                                                                                                                                                                                                                                                                                                                                                                                                                                                                                                                                                                                                                                                                                                                                                                                                                                                                                                                                                                                                                                                                                                                                                                                                                                                                                                                                                                                                                                                                                                                                                                                                                                                                                                                                                                                                                                                                                                                     | AC     | 16         | ARCTOSTAPHYLOS X COLORADOENSIS `CHIEFTAIN` / MANZANITA 5678DA                                                                         | 5 GAL  |           |
| $\bigoplus$                                                                                                                                                                                                                                                                                                                                                                                                                                                                                                                                                                                                                                                                                                                                                                                                                                                                                                                                                                                                                                                                                                                                                                                                                                                                                                                                                                                                                                                                                                                                                                                                                                                                                                                                                                                                                                                                                                                                                                                                                                                                                                                    | CMF    | 12         | CHAMAEBATIARIA MILLEFOLIUM `FERNBUSH` / FERNBUSH 123D                                                                                 | 5 GAL  | <         |
| $\bigcirc$                                                                                                                                                                                                                                                                                                                                                                                                                                                                                                                                                                                                                                                                                                                                                                                                                                                                                                                                                                                                                                                                                                                                                                                                                                                                                                                                                                                                                                                                                                                                                                                                                                                                                                                                                                                                                                                                                                                                                                                                                                                                                                                     | ES     | 7          | ERICAMERIA NAUSEOSA SPECIOSA / DWARF BLUE RABBITBRUSH<br>1235D                                                                        | 5 GAL  |           |
| $\odot$                                                                                                                                                                                                                                                                                                                                                                                                                                                                                                                                                                                                                                                                                                                                                                                                                                                                                                                                                                                                                                                                                                                                                                                                                                                                                                                                                                                                                                                                                                                                                                                                                                                                                                                                                                                                                                                                                                                                                                                                                                                                                                                        | FM     | 24         | FORESTIERA NEOMEXICANA / NEW MEXICAN PRIVET MULTISTEM                                                                                 | 5 GAL  | <         |
| die de la companya de | JS     | 40         | JUNIPERUS SABINA `BROADMOOR` / BROADMOOR JUNIPER<br>568A                                                                              | 5 GAL  | ·         |
| ***                                                                                                                                                                                                                                                                                                                                                                                                                                                                                                                                                                                                                                                                                                                                                                                                                                                                                                                                                                                                                                                                                                                                                                                                                                                                                                                                                                                                                                                                                                                                                                                                                                                                                                                                                                                                                                                                                                                                                                                                                                                                                                                            | JMG    | 12         | JUNIPERUS SCOPULORUM 'MOONGLOW' / UPRIGHT JUNIPER                                                                                     | 5 GAL  | /         |
|                                                                                                                                                                                                                                                                                                                                                                                                                                                                                                                                                                                                                                                                                                                                                                                                                                                                                                                                                                                                                                                                                                                                                                                                                                                                                                                                                                                                                                                                                                                                                                                                                                                                                                                                                                                                                                                                                                                                                                                                                                                                                                                                | MC     | 45         | MAHONIA AQUIFOLIUM / OREGON GRAPE<br>4S                                                                                               | 5 GAL  |           |
| $\odot$                                                                                                                                                                                                                                                                                                                                                                                                                                                                                                                                                                                                                                                                                                                                                                                                                                                                                                                                                                                                                                                                                                                                                                                                                                                                                                                                                                                                                                                                                                                                                                                                                                                                                                                                                                                                                                                                                                                                                                                                                                                                                                                        | PAL    | 13         | PEROVSKIA ATRIPLICIFOLIA 'LITTLE SPIRE' / DWARF RUSSIAN SAGE<br>12D                                                                   | 5 GAL  | ,         |
| $\odot$                                                                                                                                                                                                                                                                                                                                                                                                                                                                                                                                                                                                                                                                                                                                                                                                                                                                                                                                                                                                                                                                                                                                                                                                                                                                                                                                                                                                                                                                                                                                                                                                                                                                                                                                                                                                                                                                                                                                                                                                                                                                                                                        | POD    | 52         | PHYSOCARPUS OPULIFOLIUS `DIABLO` / DIABLO NINEBARK<br>568SA                                                                           | 5 GAL  | <         |
| 200 P. J.                                                                                                                                                                                                                                                                                                                                                                                                                                                                                                                                                                                                                                                                                                                                                                                                                                                                                                                                                                                                                                                                                                                                                                                                                                                                                                                                                                                                                                                                                                                                                                                                                                                                                                                                                                                                                                                                                                                                                                                                                                                                                  | POL    | 15         | PHYSOCARPUS OPULIFOLIUS `LITTLE DEVIL` / DWARF PURPLE NINEBARK<br>568SA                                                               | 5 GAL  |           |
| •                                                                                                                                                                                                                                                                                                                                                                                                                                                                                                                                                                                                                                                                                                                                                                                                                                                                                                                                                                                                                                                                                                                                                                                                                                                                                                                                                                                                                                                                                                                                                                                                                                                                                                                                                                                                                                                                                                                                                                                                                                                                                                                              | PF     | 2          | POTENTILLA FRUTICOSA `GOLDFINGER` / GOLDFINGER POTENTILLA<br>4567S                                                                    | 5 GAL  | <         |
| $\odot$                                                                                                                                                                                                                                                                                                                                                                                                                                                                                                                                                                                                                                                                                                                                                                                                                                                                                                                                                                                                                                                                                                                                                                                                                                                                                                                                                                                                                                                                                                                                                                                                                                                                                                                                                                                                                                                                                                                                                                                                                                                                                                                        | PBP    | 9          | PRUNUS BESSEYI `PAWNEE BUTTES` / SAND CHERRY<br>1345A                                                                                 | 5 GAL  | \         |
|                                                                                                                                                                                                                                                                                                                                                                                                                                                                                                                                                                                                                                                                                                                                                                                                                                                                                                                                                                                                                                                                                                                                                                                                                                                                                                                                                                                                                                                                                                                                                                                                                                                                                                                                                                                                                                                                                                                                                                                                                                                                                                                                | RG     | 10         | RHUS AROMATICA `GRO-LOW` / GRO-LOW FRAGRANT SUMAC 23456DA                                                                             | 5 GAL  |           |
| <u>GRASSES</u>                                                                                                                                                                                                                                                                                                                                                                                                                                                                                                                                                                                                                                                                                                                                                                                                                                                                                                                                                                                                                                                                                                                                                                                                                                                                                                                                                                                                                                                                                                                                                                                                                                                                                                                                                                                                                                                                                                                                                                                                                                                                                                                 | CODE   | QTY        | BOTANICAL NAME / COMMON NAME                                                                                                          | SIZE   |           |
| £ <b>.</b> 3                                                                                                                                                                                                                                                                                                                                                                                                                                                                                                                                                                                                                                                                                                                                                                                                                                                                                                                                                                                                                                                                                                                                                                                                                                                                                                                                                                                                                                                                                                                                                                                                                                                                                                                                                                                                                                                                                                                                                                                                                                                                                                                   | ВВ     | 37         | BOUTELOUA GRACILIS `BLONDE AMBITION` / BLUE GRAMA<br>1235D                                                                            | 1 GAL  |           |
| $\odot$                                                                                                                                                                                                                                                                                                                                                                                                                                                                                                                                                                                                                                                                                                                                                                                                                                                                                                                                                                                                                                                                                                                                                                                                                                                                                                                                                                                                                                                                                                                                                                                                                                                                                                                                                                                                                                                                                                                                                                                                                                                                                                                        | SW     | 3          | SPOROBOLUS WRIGHTII / BIG SACATON                                                                                                     | 1 GAL  |           |
| GROUND COVERS                                                                                                                                                                                                                                                                                                                                                                                                                                                                                                                                                                                                                                                                                                                                                                                                                                                                                                                                                                                                                                                                                                                                                                                                                                                                                                                                                                                                                                                                                                                                                                                                                                                                                                                                                                                                                                                                                                                                                                                                                                                                                                                  | CODE   | QTY        | BOTANICAL NAME / COMMON NAME                                                                                                          | CONT   | \         |
| \(\psi\) \(\ | NLS    | 183,805 SF | NATIVE LAWN SEED MIX / PAWNEE BUTTES SEED CO NATIVE LAWN MIX 2-3 LBS PER 1000 SQUARE FEET. IRRIGATED SEED MIX.                        | SEED   |           |
| MULCHES                                                                                                                                                                                                                                                                                                                                                                                                                                                                                                                                                                                                                                                                                                                                                                                                                                                                                                                                                                                                                                                                                                                                                                                                                                                                                                                                                                                                                                                                                                                                                                                                                                                                                                                                                                                                                                                                                                                                                                                                                                                                                                                        | CODE   | QTY        | BOTANICAL NAME / COMMON NAME                                                                                                          | CONT   | \         |
| . b                                                                                                                                                                                                                                                                                                                                                                                                                                                                                                                                                                                                                                                                                                                                                                                                                                                                                                                                                                                                                                                                                                                                                                                                                                                                                                                                                                                                                                                                                                                                                                                                                                                                                                                                                                                                                                                                                                                                                                                                                                                                                                                            | RM     | 8,120 SF   | ROCK MULCH / RIVER ROCK 1"-2"<br>PER OWNER APPROVAL. PLACE TO A UNIFORM DEPTH OF 3" OVER PERMEABLE<br>WEED BARRIER FABRIC.            | MULCH  |           |
|                                                                                                                                                                                                                                                                                                                                                                                                                                                                                                                                                                                                                                                                                                                                                                                                                                                                                                                                                                                                                                                                                                                                                                                                                                                                                                                                                                                                                                                                                                                                                                                                                                                                                                                                                                                                                                                                                                                                                                                                                                                                                                                                | WM     | 4,997 SF   | SHREDDED CEDAR MULCH / WOOD MULCH - 3" MIN DEPTH<br>GORILLA HAIR OR SHREDDED REDWOOD MULCH. NO WEED BARRIER UNDER<br>WOOD MULCH AREAS | MULCH  |           |
|                                                                                                                                                                                                                                                                                                                                                                                                                                                                                                                                                                                                                                                                                                                                                                                                                                                                                                                                                                                                                                                                                                                                                                                                                                                                                                                                                                                                                                                                                                                                                                                                                                                                                                                                                                                                                                                                                                                                                                                                                                                                                                                                |        |            |                                                                                                                                       |        | •         |