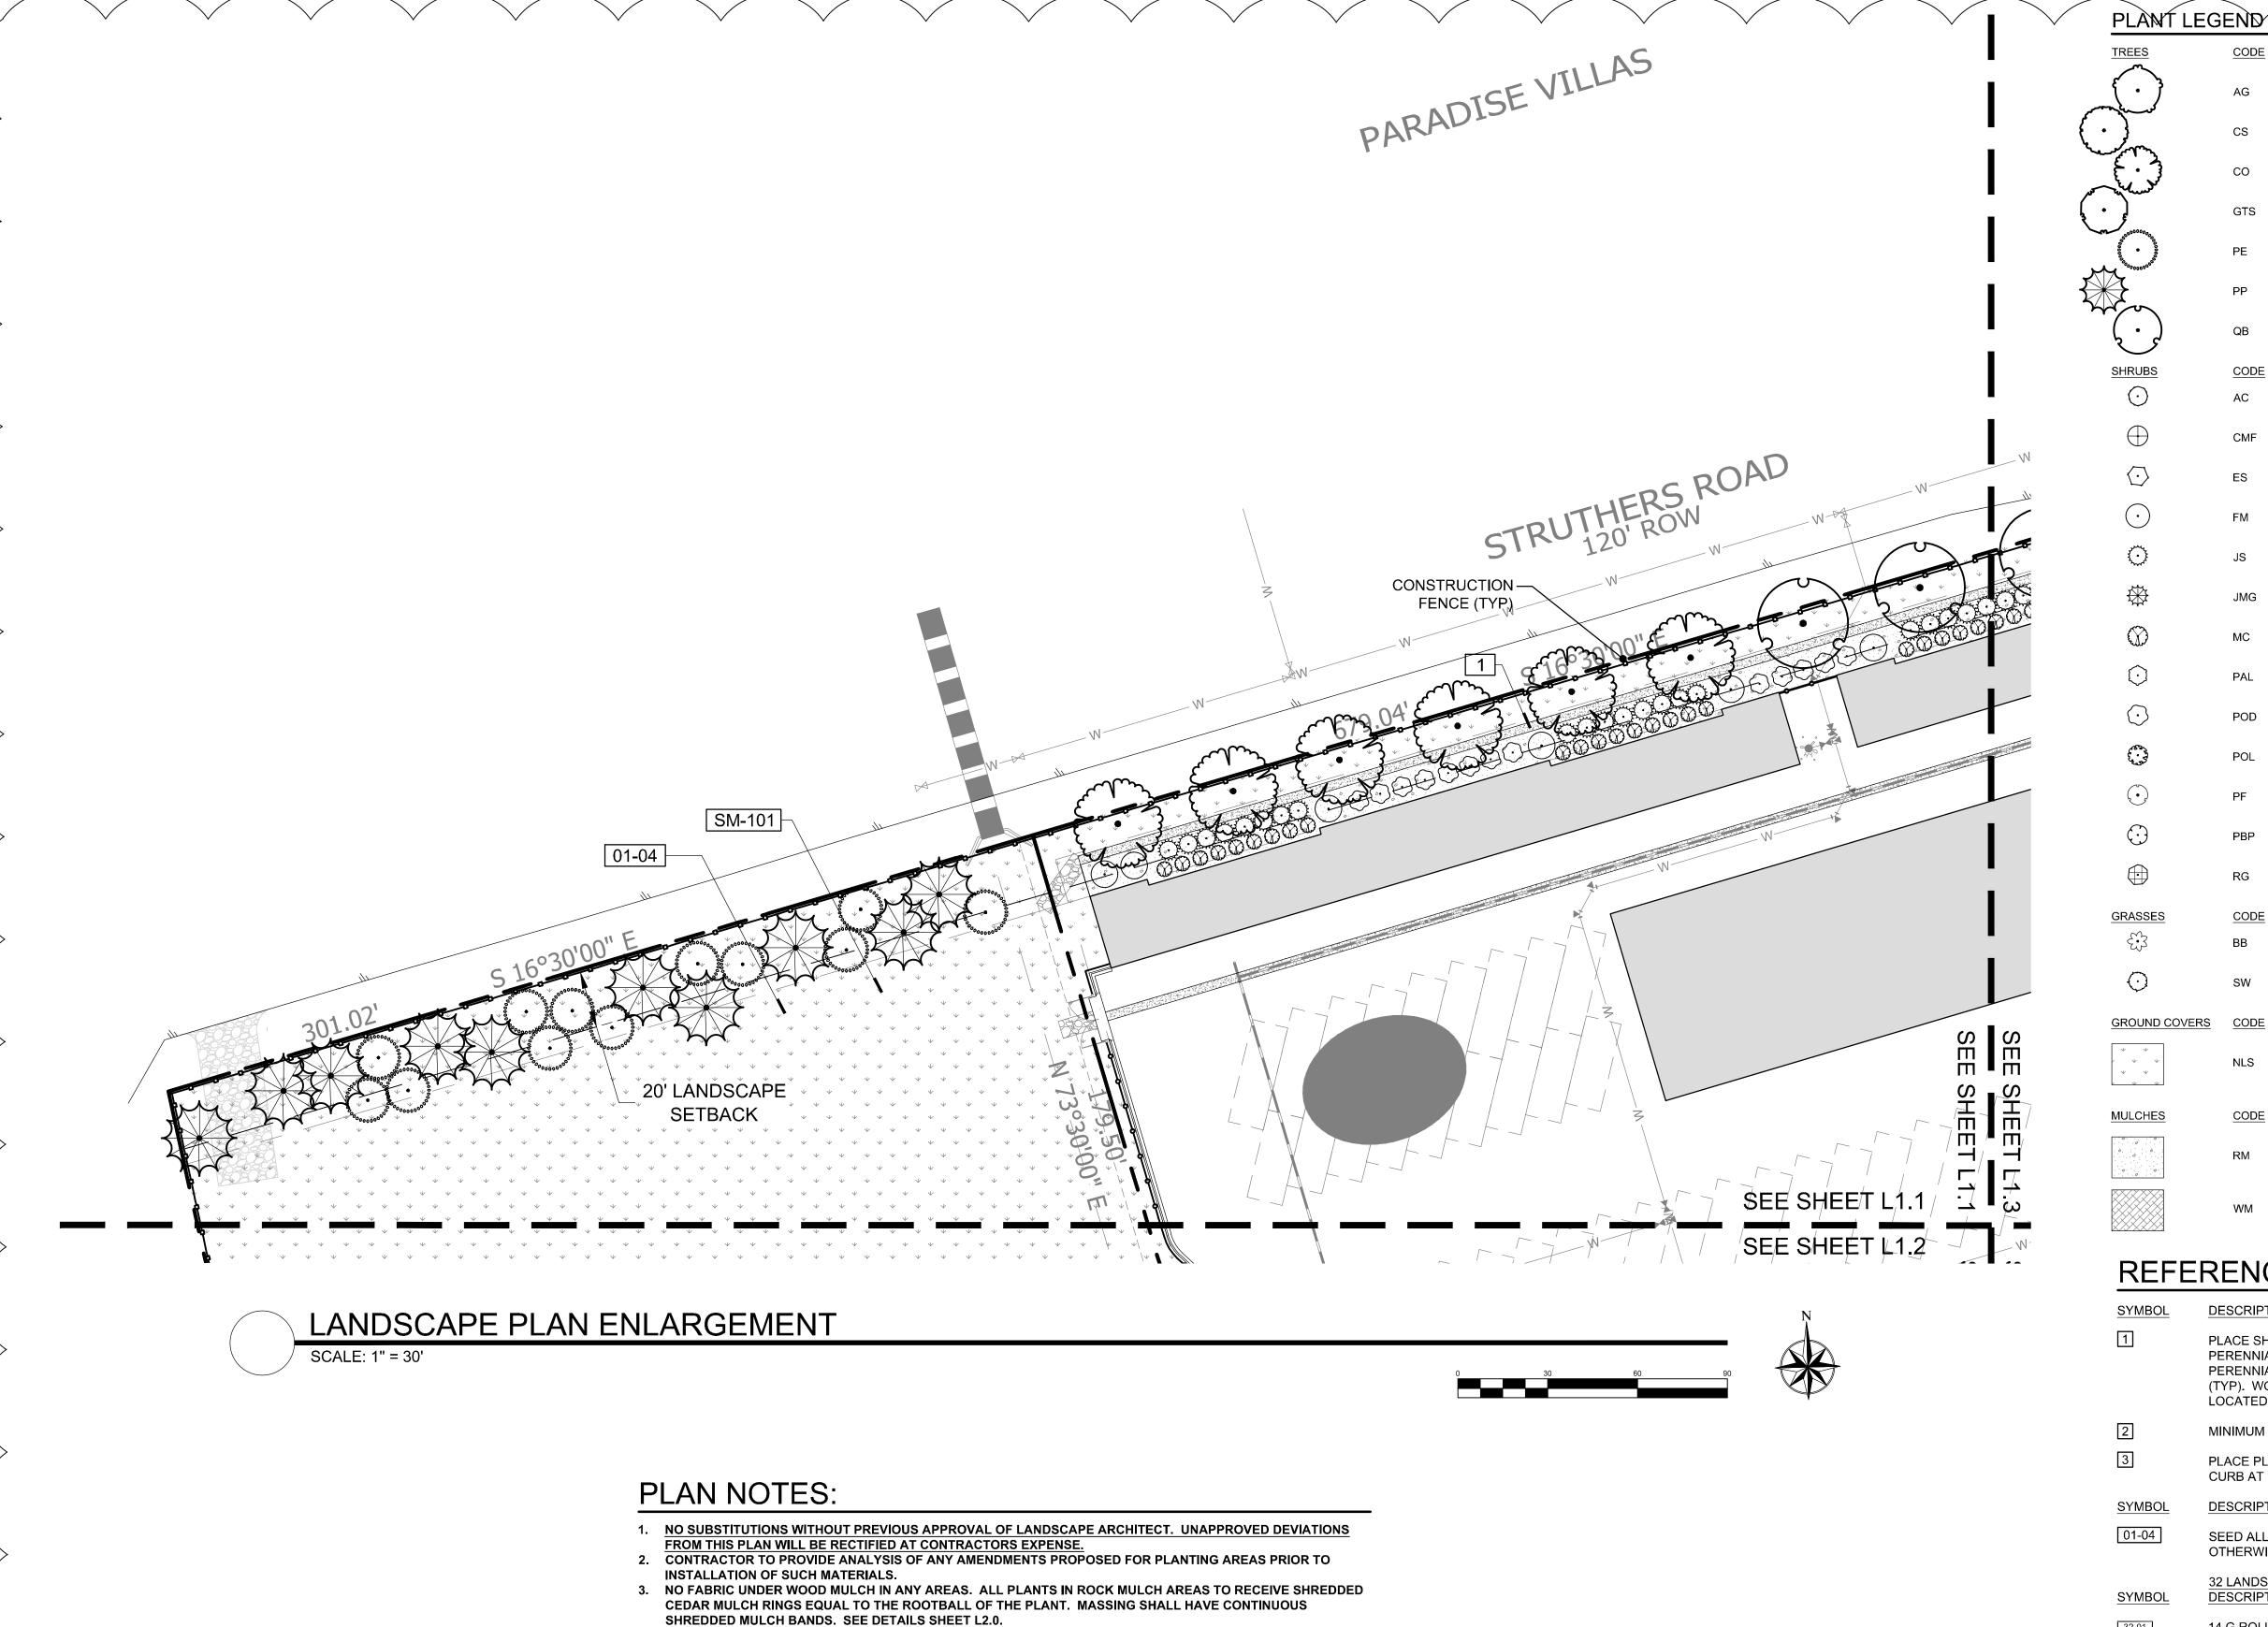

SYMBOL DESCRIPTION Percent Ground Plane Veg. Req. / Provided 87%

SEED MAINTENANCE: MOW NATIVE LAWN MIX ABOUT ½ THE AMOUNT AS SODDED TURFGRASS OR AS NEEDED. HAND PULL WEED OR SPOT WEED USING A BROADLEAF APPLICATION DURING FIRST 3 GROWING

| SYMBOL | DESCRIPTION                                                                                                                                                                                                                         | <u>QTY</u> |
|--------|-------------------------------------------------------------------------------------------------------------------------------------------------------------------------------------------------------------------------------------|------------|
| 1      | PLACE SHREDDED CEDAR MULCH AROUND BASE OF ALL PERENNIALS AND GRASSES IN LARGE COBBLE AREAS. MASSED PERENNIALS TO RECEIVE LARGE RING AROUND ENTIRE GROUP (TYP). WOOD MULCH NOT REQUIRED AROUND BASE OF PLANTS LOCATED IN PEA GRAVEL. |            |
| 2      | MINIMUM 3' ROOTBALL OFFSET FROM BUILDING, TYP.                                                                                                                                                                                      |            |
| 3      | PLACE PLANTS TO PROVIDE MIN. 2` CLEARANCE FROM BACK OF CURB AT MATURE SPREAD.                                                                                                                                                       |            |
| SYMBOL | DESCRIPTION                                                                                                                                                                                                                         | QTY        |
| 01-04  | SEED ALL DISTURBED AREAS WITH NATIVE LAWN MIX UNLESS OTHERWISE NOTED.                                                                                                                                                               |            |
| SYMBOL | 32 LANDSCAPE IMPROVEMENTS DESCRIPTION                                                                                                                                                                                               | QTY        |
| 32-01  | 14 G ROLL TOP STEEL EDGING, STAKED 30" OC MAX.                                                                                                                                                                                      | 12 LF      |
| SYMBOL | DESCRIPTION                                                                                                                                                                                                                         | QTY        |
| SM-101 | ALL SEEDED AREAS TO BE AMENDED AND HYDROSEEDED. PLACE EROSION CONTROL MAT ON ALL SLOPES EXCEEDING 4:1.                                                                                                                              |            |
|        |                                                                                                                                                                                                                                     |            |

Native Lawn Mix (90%) Buffalograss (10%) Blue Grama Seed @ 2-3 lb / 1000 sf

DISTURBED AREAS TO BE RESEEDED WITH NATIVE

LAWN MIX UNLESS OTHERWISE NOTED. RE:

CIVIL PLANS

SEASONS.

PLANT SCHEDULE

QTY FOR REFERENCE ONLY. VERIFY ALL COUNTS PER PLAN