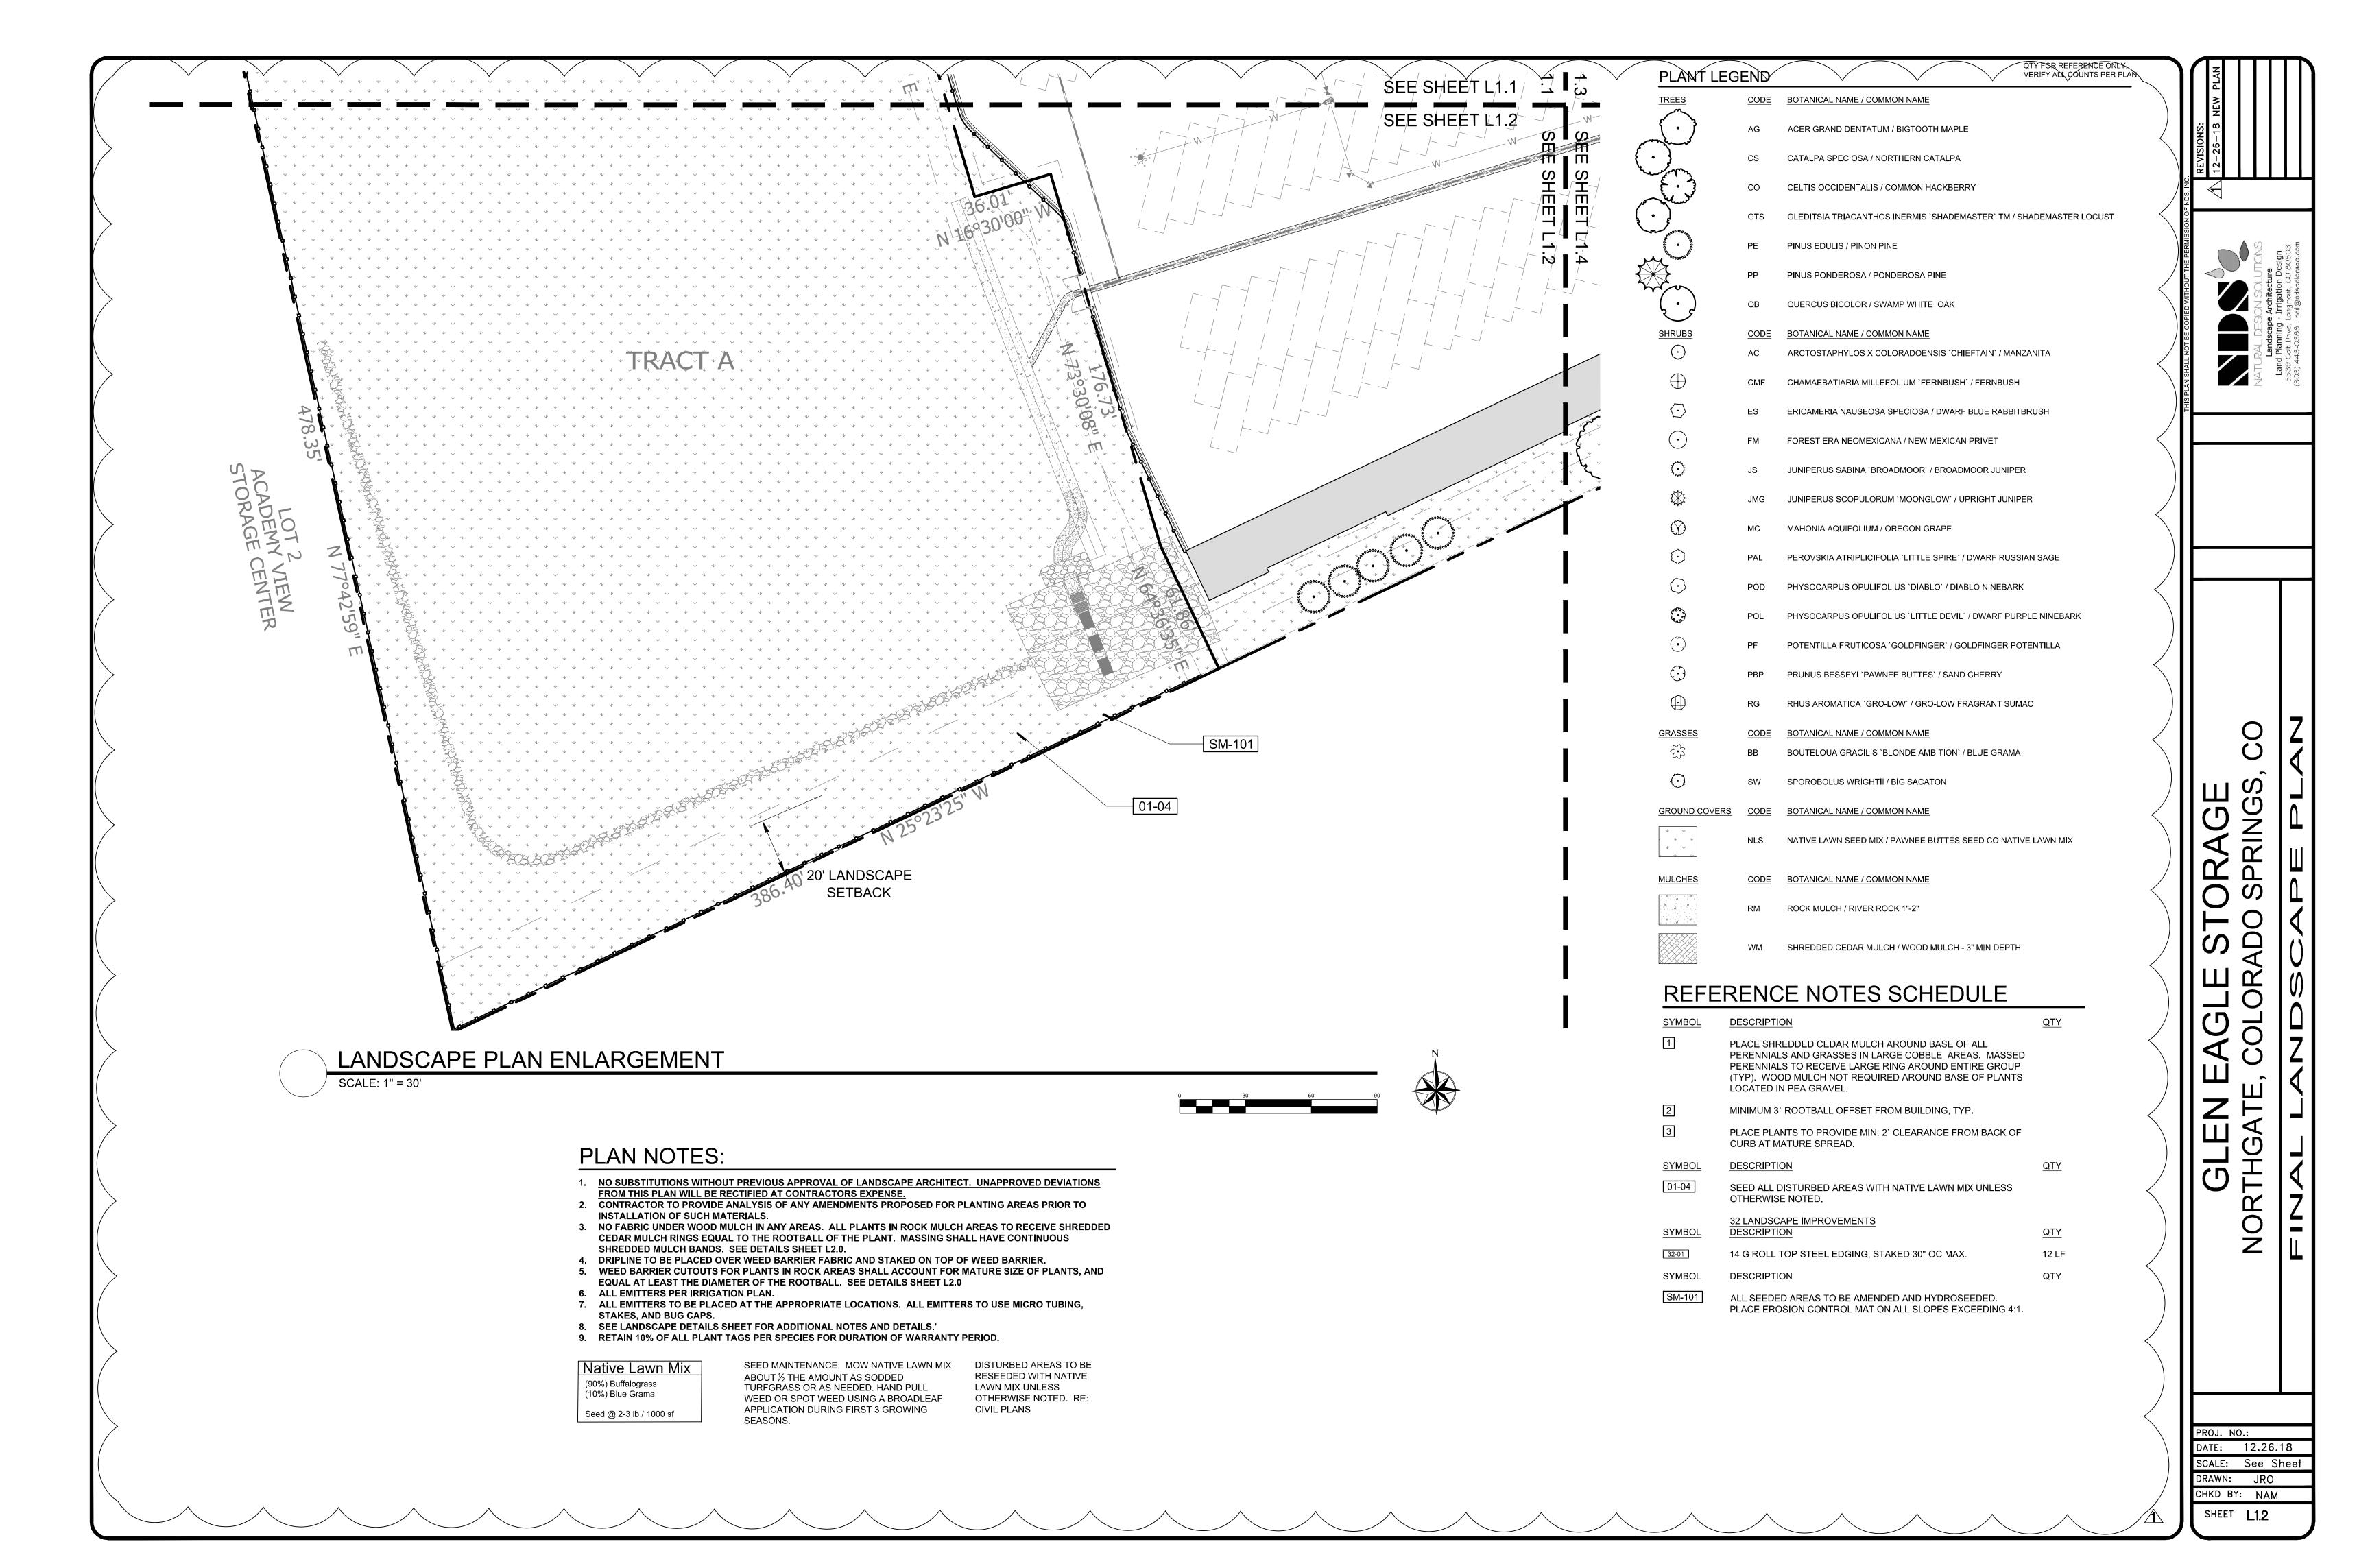

SYMBOL DESCRIPTION Percent Ground Plane Veg. Req. / Provided 87%

SEED MAINTENANCE: MOW NATIVE LAWN MIX ABOUT ½ THE AMOUNT AS SODDED TURFGRASS OR AS NEEDED. HAND PULL WEED OR SPOT WEED USING A BROADLEAF APPLICATION DURING FIRST 3 GROWING

| SYMBOL | DESCRIPTION                                                                                                                                                                                                                         | <u>QTY</u> |
|--------|-------------------------------------------------------------------------------------------------------------------------------------------------------------------------------------------------------------------------------------|------------|
| 1      | PLACE SHREDDED CEDAR MULCH AROUND BASE OF ALL PERENNIALS AND GRASSES IN LARGE COBBLE AREAS. MASSED PERENNIALS TO RECEIVE LARGE RING AROUND ENTIRE GROUP (TYP). WOOD MULCH NOT REQUIRED AROUND BASE OF PLANTS LOCATED IN PEA GRAVEL. |            |
| 2      | MINIMUM 3' ROOTBALL OFFSET FROM BUILDING, TYP.                                                                                                                                                                                      |            |
| 3      | PLACE PLANTS TO PROVIDE MIN. 2` CLEARANCE FROM BACK OF CURB AT MATURE SPREAD.                                                                                                                                                       |            |
| SYMBOL | DESCRIPTION                                                                                                                                                                                                                         | QTY        |
| 01-04  | SEED ALL DISTURBED AREAS WITH NATIVE LAWN MIX UNLESS OTHERWISE NOTED.                                                                                                                                                               |            |
| SYMBOL | 32 LANDSCAPE IMPROVEMENTS DESCRIPTION                                                                                                                                                                                               | QTY        |
| 32-01  | 14 G ROLL TOP STEEL EDGING, STAKED 30" OC MAX.                                                                                                                                                                                      | 12 LF      |
| SYMBOL | DESCRIPTION                                                                                                                                                                                                                         | QTY        |
| SM-101 | ALL SEEDED AREAS TO BE AMENDED AND HYDROSEEDED. PLACE EROSION CONTROL MAT ON ALL SLOPES EXCEEDING 4:1.                                                                                                                              |            |
|        |                                                                                                                                                                                                                                     |            |

Native Lawn Mix (90%) Buffalograss (10%) Blue Grama Seed @ 2-3 lb / 1000 sf

DISTURBED AREAS TO BE RESEEDED WITH NATIVE

LAWN MIX UNLESS OTHERWISE NOTED. RE:

CIVIL PLANS

SEASONS.

PLANT SCHEDULE

QTY FOR REFERENCE ONLY. VERIFY ALL COUNTS PER PLAN