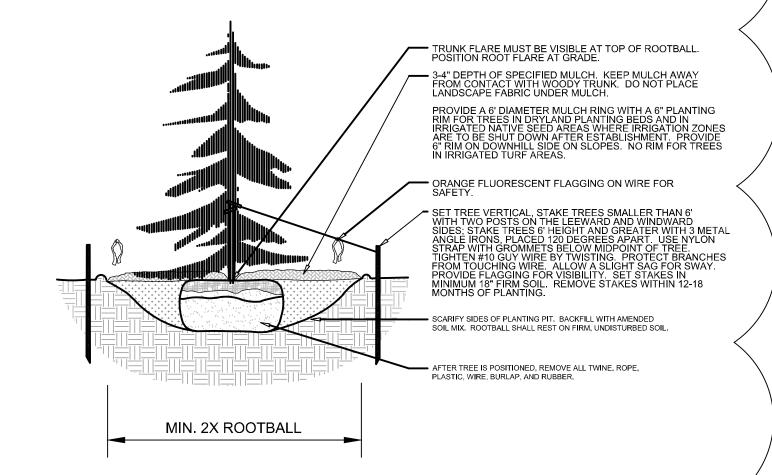

| I LANT OUT                                                                                                                                                                                                                                                                                                                                                                                                                                                                                                                                                                                                                                                                                                                                                                                                                                                                                                                                                                                                                                                                                                                                                                                                                                                                                                                                                                                                                                                                                                                                                                                                                                                                                                                                                                                                                                                                                                                                                                                                                                                                                                                     | ILDULL | -          | VERIFT ALL COUNTS PER PLA                                                                                                             | AIN    |           |
|--------------------------------------------------------------------------------------------------------------------------------------------------------------------------------------------------------------------------------------------------------------------------------------------------------------------------------------------------------------------------------------------------------------------------------------------------------------------------------------------------------------------------------------------------------------------------------------------------------------------------------------------------------------------------------------------------------------------------------------------------------------------------------------------------------------------------------------------------------------------------------------------------------------------------------------------------------------------------------------------------------------------------------------------------------------------------------------------------------------------------------------------------------------------------------------------------------------------------------------------------------------------------------------------------------------------------------------------------------------------------------------------------------------------------------------------------------------------------------------------------------------------------------------------------------------------------------------------------------------------------------------------------------------------------------------------------------------------------------------------------------------------------------------------------------------------------------------------------------------------------------------------------------------------------------------------------------------------------------------------------------------------------------------------------------------------------------------------------------------------------------|--------|------------|---------------------------------------------------------------------------------------------------------------------------------------|--------|-----------|
| TREES                                                                                                                                                                                                                                                                                                                                                                                                                                                                                                                                                                                                                                                                                                                                                                                                                                                                                                                                                                                                                                                                                                                                                                                                                                                                                                                                                                                                                                                                                                                                                                                                                                                                                                                                                                                                                                                                                                                                                                                                                                                                                                                          | CODE   | QTY        | BOTANICAL NAME / COMMON NAME                                                                                                          | CONT   | CAL       |
|                                                                                                                                                                                                                                                                                                                                                                                                                                                                                                                                                                                                                                                                                                                                                                                                                                                                                                                                                                                                                                                                                                                                                                                                                                                                                                                                                                                                                                                                                                                                                                                                                                                                                                                                                                                                                                                                                                                                                                                                                                                                                                                                | AG     | 2          | ACER GRANDIDENTATUM / BIGTOOTH MAPLE 7S                                                                                               | В&В    | 1.5"CAL < |
|                                                                                                                                                                                                                                                                                                                                                                                                                                                                                                                                                                                                                                                                                                                                                                                                                                                                                                                                                                                                                                                                                                                                                                                                                                                                                                                                                                                                                                                                                                                                                                                                                                                                                                                                                                                                                                                                                                                                                                                                                                                                                                                                | CS     | 3          | CATALPA SPECIOSA / NORTHERN CATALPA<br>S                                                                                              | В&В    | 1.5"CAL   |
| (;)                                                                                                                                                                                                                                                                                                                                                                                                                                                                                                                                                                                                                                                                                                                                                                                                                                                                                                                                                                                                                                                                                                                                                                                                                                                                                                                                                                                                                                                                                                                                                                                                                                                                                                                                                                                                                                                                                                                                                                                                                                                                                                                            | СО     | 6          | CELTIS OCCIDENTALIS / COMMON HACKBERRY<br>3457DA                                                                                      | В&В    | 1.5"CAL   |
|                                                                                                                                                                                                                                                                                                                                                                                                                                                                                                                                                                                                                                                                                                                                                                                                                                                                                                                                                                                                                                                                                                                                                                                                                                                                                                                                                                                                                                                                                                                                                                                                                                                                                                                                                                                                                                                                                                                                                                                                                                                                                                                                | GTS    | 6          | GLEDITSIA TRIACANTHOS INERMIS `SHADEMASTER` TM / SHADEMASTER LOCUST 4SA                                                               | В&В    | 1.5"CAL   |
| 00000000000000000000000000000000000000                                                                                                                                                                                                                                                                                                                                                                                                                                                                                                                                                                                                                                                                                                                                                                                                                                                                                                                                                                                                                                                                                                                                                                                                                                                                                                                                                                                                                                                                                                                                                                                                                                                                                                                                                                                                                                                                                                                                                                                                                                                                                         | PE     | 22         | PINUS EDULIS / PINON PINE<br>1256D                                                                                                    | 6` B&B |           |
|                                                                                                                                                                                                                                                                                                                                                                                                                                                                                                                                                                                                                                                                                                                                                                                                                                                                                                                                                                                                                                                                                                                                                                                                                                                                                                                                                                                                                                                                                                                                                                                                                                                                                                                                                                                                                                                                                                                                                                                                                                                                                                                                | PP     | 18         | PINUS PONDEROSA / PONDEROSA PINE<br>2678D                                                                                             | 6` B&B | <         |
|                                                                                                                                                                                                                                                                                                                                                                                                                                                                                                                                                                                                                                                                                                                                                                                                                                                                                                                                                                                                                                                                                                                                                                                                                                                                                                                                                                                                                                                                                                                                                                                                                                                                                                                                                                                                                                                                                                                                                                                                                                                                                                                                | QB     | 5          | QUERCUS BICOLOR / SWAMP WHITE OAK<br>4S                                                                                               | В&В    | 1.5"CAL   |
| (+)                                                                                                                                                                                                                                                                                                                                                                                                                                                                                                                                                                                                                                                                                                                                                                                                                                                                                                                                                                                                                                                                                                                                                                                                                                                                                                                                                                                                                                                                                                                                                                                                                                                                                                                                                                                                                                                                                                                                                                                                                                                                                                                            | EX-REM | 4          | REMOVE AS INDICATED / EXISTING TREE TO BE REMOVED RECOMMENDATION                                                                      | EX     | <         |
| SHRUBS                                                                                                                                                                                                                                                                                                                                                                                                                                                                                                                                                                                                                                                                                                                                                                                                                                                                                                                                                                                                                                                                                                                                                                                                                                                                                                                                                                                                                                                                                                                                                                                                                                                                                                                                                                                                                                                                                                                                                                                                                                                                                                                         | CODE   | QTY        | BOTANICAL NAME / COMMON NAME                                                                                                          | SIZE   |           |
| <b>-</b> ⊙                                                                                                                                                                                                                                                                                                                                                                                                                                                                                                                                                                                                                                                                                                                                                                                                                                                                                                                                                                                                                                                                                                                                                                                                                                                                                                                                                                                                                                                                                                                                                                                                                                                                                                                                                                                                                                                                                                                                                                                                                                                                                                                     | AC     | 16         | ARCTOSTAPHYLOS X COLORADOENSIS `CHIEFTAIN` / MANZANITA 5678DA                                                                         | 5 GAL  |           |
| $\bigoplus$                                                                                                                                                                                                                                                                                                                                                                                                                                                                                                                                                                                                                                                                                                                                                                                                                                                                                                                                                                                                                                                                                                                                                                                                                                                                                                                                                                                                                                                                                                                                                                                                                                                                                                                                                                                                                                                                                                                                                                                                                                                                                                                    | CMF    | 12         | CHAMAEBATIARIA MILLEFOLIUM `FERNBUSH` / FERNBUSH 123D                                                                                 | 5 GAL  | <         |
| $\bigcirc$                                                                                                                                                                                                                                                                                                                                                                                                                                                                                                                                                                                                                                                                                                                                                                                                                                                                                                                                                                                                                                                                                                                                                                                                                                                                                                                                                                                                                                                                                                                                                                                                                                                                                                                                                                                                                                                                                                                                                                                                                                                                                                                     | ES     | 7          | ERICAMERIA NAUSEOSA SPECIOSA / DWARF BLUE RABBITBRUSH<br>1235D                                                                        | 5 GAL  |           |
| $\odot$                                                                                                                                                                                                                                                                                                                                                                                                                                                                                                                                                                                                                                                                                                                                                                                                                                                                                                                                                                                                                                                                                                                                                                                                                                                                                                                                                                                                                                                                                                                                                                                                                                                                                                                                                                                                                                                                                                                                                                                                                                                                                                                        | FM     | 24         | FORESTIERA NEOMEXICANA / NEW MEXICAN PRIVET MULTISTEM                                                                                 | 5 GAL  | <         |
| die de la companya de | JS     | 40         | JUNIPERUS SABINA `BROADMOOR` / BROADMOOR JUNIPER<br>568A                                                                              | 5 GAL  | ·         |
| ***                                                                                                                                                                                                                                                                                                                                                                                                                                                                                                                                                                                                                                                                                                                                                                                                                                                                                                                                                                                                                                                                                                                                                                                                                                                                                                                                                                                                                                                                                                                                                                                                                                                                                                                                                                                                                                                                                                                                                                                                                                                                                                                            | JMG    | 12         | JUNIPERUS SCOPULORUM 'MOONGLOW' / UPRIGHT JUNIPER                                                                                     | 5 GAL  | /         |
|                                                                                                                                                                                                                                                                                                                                                                                                                                                                                                                                                                                                                                                                                                                                                                                                                                                                                                                                                                                                                                                                                                                                                                                                                                                                                                                                                                                                                                                                                                                                                                                                                                                                                                                                                                                                                                                                                                                                                                                                                                                                                                                                | MC     | 45         | MAHONIA AQUIFOLIUM / OREGON GRAPE<br>4S                                                                                               | 5 GAL  |           |
| $\odot$                                                                                                                                                                                                                                                                                                                                                                                                                                                                                                                                                                                                                                                                                                                                                                                                                                                                                                                                                                                                                                                                                                                                                                                                                                                                                                                                                                                                                                                                                                                                                                                                                                                                                                                                                                                                                                                                                                                                                                                                                                                                                                                        | PAL    | 13         | PEROVSKIA ATRIPLICIFOLIA 'LITTLE SPIRE' / DWARF RUSSIAN SAGE<br>12D                                                                   | 5 GAL  | ,         |
| $\odot$                                                                                                                                                                                                                                                                                                                                                                                                                                                                                                                                                                                                                                                                                                                                                                                                                                                                                                                                                                                                                                                                                                                                                                                                                                                                                                                                                                                                                                                                                                                                                                                                                                                                                                                                                                                                                                                                                                                                                                                                                                                                                                                        | POD    | 52         | PHYSOCARPUS OPULIFOLIUS `DIABLO` / DIABLO NINEBARK<br>568SA                                                                           | 5 GAL  | <         |
| 200 P. J.                                                                                                                                                                                                                                                                                                                                                                                                                                                                                                                                                                                                                                                                                                                                                                                                                                                                                                                                                                                                                                                                                                                                                                                                                                                                                                                                                                                                                                                                                                                                                                                                                                                                                                                                                                                                                                                                                                                                                                                                                                                                                  | POL    | 15         | PHYSOCARPUS OPULIFOLIUS `LITTLE DEVIL` / DWARF PURPLE NINEBARK<br>568SA                                                               | 5 GAL  |           |
| •                                                                                                                                                                                                                                                                                                                                                                                                                                                                                                                                                                                                                                                                                                                                                                                                                                                                                                                                                                                                                                                                                                                                                                                                                                                                                                                                                                                                                                                                                                                                                                                                                                                                                                                                                                                                                                                                                                                                                                                                                                                                                                                              | PF     | 2          | POTENTILLA FRUTICOSA `GOLDFINGER` / GOLDFINGER POTENTILLA<br>4567S                                                                    | 5 GAL  | <         |
| $\odot$                                                                                                                                                                                                                                                                                                                                                                                                                                                                                                                                                                                                                                                                                                                                                                                                                                                                                                                                                                                                                                                                                                                                                                                                                                                                                                                                                                                                                                                                                                                                                                                                                                                                                                                                                                                                                                                                                                                                                                                                                                                                                                                        | PBP    | 9          | PRUNUS BESSEYI `PAWNEE BUTTES` / SAND CHERRY<br>1345A                                                                                 | 5 GAL  | \         |
|                                                                                                                                                                                                                                                                                                                                                                                                                                                                                                                                                                                                                                                                                                                                                                                                                                                                                                                                                                                                                                                                                                                                                                                                                                                                                                                                                                                                                                                                                                                                                                                                                                                                                                                                                                                                                                                                                                                                                                                                                                                                                                                                | RG     | 10         | RHUS AROMATICA `GRO-LOW` / GRO-LOW FRAGRANT SUMAC 23456DA                                                                             | 5 GAL  |           |
| <u>GRASSES</u>                                                                                                                                                                                                                                                                                                                                                                                                                                                                                                                                                                                                                                                                                                                                                                                                                                                                                                                                                                                                                                                                                                                                                                                                                                                                                                                                                                                                                                                                                                                                                                                                                                                                                                                                                                                                                                                                                                                                                                                                                                                                                                                 | CODE   | QTY        | BOTANICAL NAME / COMMON NAME                                                                                                          | SIZE   |           |
| £ <b>.</b> 3                                                                                                                                                                                                                                                                                                                                                                                                                                                                                                                                                                                                                                                                                                                                                                                                                                                                                                                                                                                                                                                                                                                                                                                                                                                                                                                                                                                                                                                                                                                                                                                                                                                                                                                                                                                                                                                                                                                                                                                                                                                                                                                   | ВВ     | 37         | BOUTELOUA GRACILIS `BLONDE AMBITION` / BLUE GRAMA<br>1235D                                                                            | 1 GAL  |           |
| $\odot$                                                                                                                                                                                                                                                                                                                                                                                                                                                                                                                                                                                                                                                                                                                                                                                                                                                                                                                                                                                                                                                                                                                                                                                                                                                                                                                                                                                                                                                                                                                                                                                                                                                                                                                                                                                                                                                                                                                                                                                                                                                                                                                        | SW     | 3          | SPOROBOLUS WRIGHTII / BIG SACATON                                                                                                     | 1 GAL  |           |
| GROUND COVERS                                                                                                                                                                                                                                                                                                                                                                                                                                                                                                                                                                                                                                                                                                                                                                                                                                                                                                                                                                                                                                                                                                                                                                                                                                                                                                                                                                                                                                                                                                                                                                                                                                                                                                                                                                                                                                                                                                                                                                                                                                                                                                                  | CODE   | QTY        | BOTANICAL NAME / COMMON NAME                                                                                                          | CONT   | \         |
| \(\psi\) \(\ | NLS    | 183,805 SF | NATIVE LAWN SEED MIX / PAWNEE BUTTES SEED CO NATIVE LAWN MIX 2-3 LBS PER 1000 SQUARE FEET. IRRIGATED SEED MIX.                        | SEED   |           |
| MULCHES                                                                                                                                                                                                                                                                                                                                                                                                                                                                                                                                                                                                                                                                                                                                                                                                                                                                                                                                                                                                                                                                                                                                                                                                                                                                                                                                                                                                                                                                                                                                                                                                                                                                                                                                                                                                                                                                                                                                                                                                                                                                                                                        | CODE   | QTY        | BOTANICAL NAME / COMMON NAME                                                                                                          | CONT   | \         |
| . b                                                                                                                                                                                                                                                                                                                                                                                                                                                                                                                                                                                                                                                                                                                                                                                                                                                                                                                                                                                                                                                                                                                                                                                                                                                                                                                                                                                                                                                                                                                                                                                                                                                                                                                                                                                                                                                                                                                                                                                                                                                                                                                            | RM     | 8,120 SF   | ROCK MULCH / RIVER ROCK 1"-2"<br>PER OWNER APPROVAL. PLACE TO A UNIFORM DEPTH OF 3" OVER PERMEABLE<br>WEED BARRIER FABRIC.            | MULCH  |           |
|                                                                                                                                                                                                                                                                                                                                                                                                                                                                                                                                                                                                                                                                                                                                                                                                                                                                                                                                                                                                                                                                                                                                                                                                                                                                                                                                                                                                                                                                                                                                                                                                                                                                                                                                                                                                                                                                                                                                                                                                                                                                                                                                | WM     | 4,997 SF   | SHREDDED CEDAR MULCH / WOOD MULCH - 3" MIN DEPTH<br>GORILLA HAIR OR SHREDDED REDWOOD MULCH. NO WEED BARRIER UNDER<br>WOOD MULCH AREAS | MULCH  |           |
|                                                                                                                                                                                                                                                                                                                                                                                                                                                                                                                                                                                                                                                                                                                                                                                                                                                                                                                                                                                                                                                                                                                                                                                                                                                                                                                                                                                                                                                                                                                                                                                                                                                                                                                                                                                                                                                                                                                                                                                                                                                                                                                                |        |            |                                                                                                                                       |        | •         |