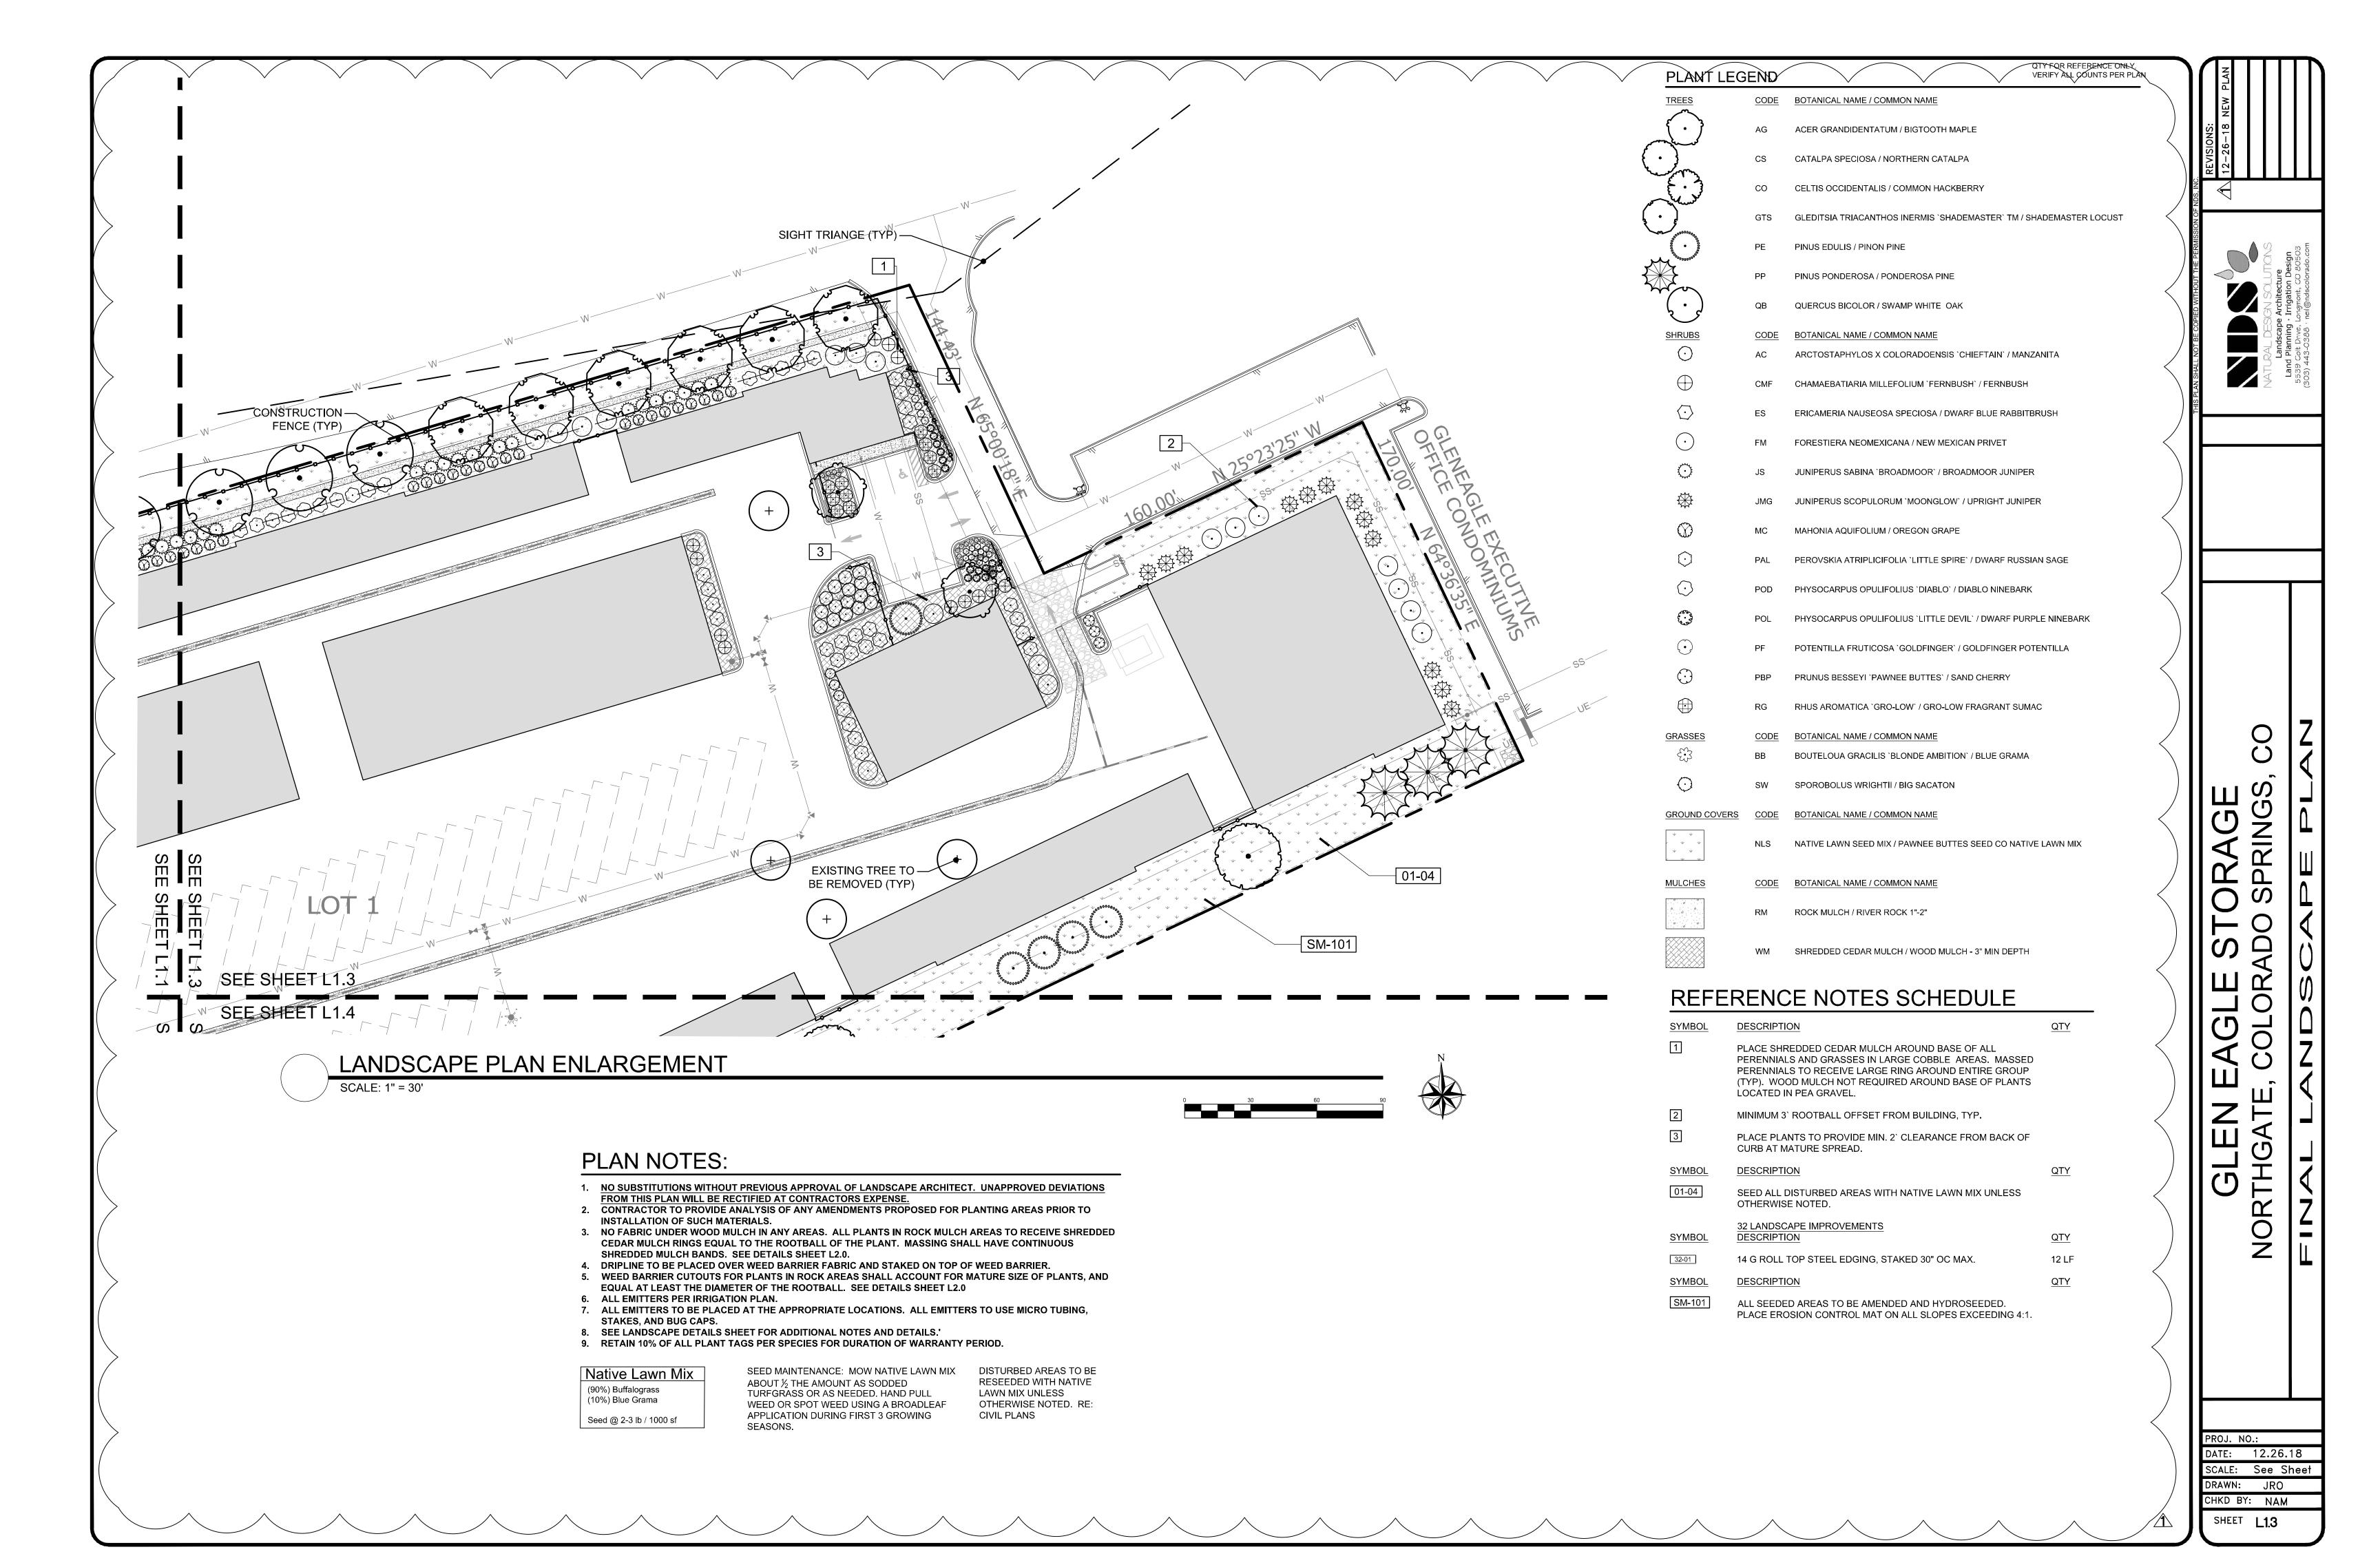

SYMBOL DESCRIPTION Percent Ground Plane Veg. Req. / Provided 87%

SEED MAINTENANCE: MOW NATIVE LAWN MIX ABOUT ½ THE AMOUNT AS SODDED TURFGRASS OR AS NEEDED. HAND PULL WEED OR SPOT WEED USING A BROADLEAF APPLICATION DURING FIRST 3 GROWING

| SYMBOL | DESCRIPTION                                                                                                                                                                                                                         | <u>QTY</u> |
|--------|-------------------------------------------------------------------------------------------------------------------------------------------------------------------------------------------------------------------------------------|------------|
| 1      | PLACE SHREDDED CEDAR MULCH AROUND BASE OF ALL PERENNIALS AND GRASSES IN LARGE COBBLE AREAS. MASSED PERENNIALS TO RECEIVE LARGE RING AROUND ENTIRE GROUP (TYP). WOOD MULCH NOT REQUIRED AROUND BASE OF PLANTS LOCATED IN PEA GRAVEL. |            |
| 2      | MINIMUM 3' ROOTBALL OFFSET FROM BUILDING, TYP.                                                                                                                                                                                      |            |
| 3      | PLACE PLANTS TO PROVIDE MIN. 2` CLEARANCE FROM BACK OF CURB AT MATURE SPREAD.                                                                                                                                                       |            |
| SYMBOL | DESCRIPTION                                                                                                                                                                                                                         | QTY        |
| 01-04  | SEED ALL DISTURBED AREAS WITH NATIVE LAWN MIX UNLESS OTHERWISE NOTED.                                                                                                                                                               |            |
| SYMBOL | 32 LANDSCAPE IMPROVEMENTS DESCRIPTION                                                                                                                                                                                               | QTY        |
| 32-01  | 14 G ROLL TOP STEEL EDGING, STAKED 30" OC MAX.                                                                                                                                                                                      | 12 LF      |
| SYMBOL | DESCRIPTION                                                                                                                                                                                                                         | QTY        |
| SM-101 | ALL SEEDED AREAS TO BE AMENDED AND HYDROSEEDED. PLACE EROSION CONTROL MAT ON ALL SLOPES EXCEEDING 4:1.                                                                                                                              |            |
|        |                                                                                                                                                                                                                                     |            |

Native Lawn Mix (90%) Buffalograss (10%) Blue Grama Seed @ 2-3 lb / 1000 sf

DISTURBED AREAS TO BE RESEEDED WITH NATIVE

LAWN MIX UNLESS OTHERWISE NOTED. RE:

CIVIL PLANS

SEASONS.

PLANT SCHEDULE

QTY FOR REFERENCE ONLY. VERIFY ALL COUNTS PER PLAN