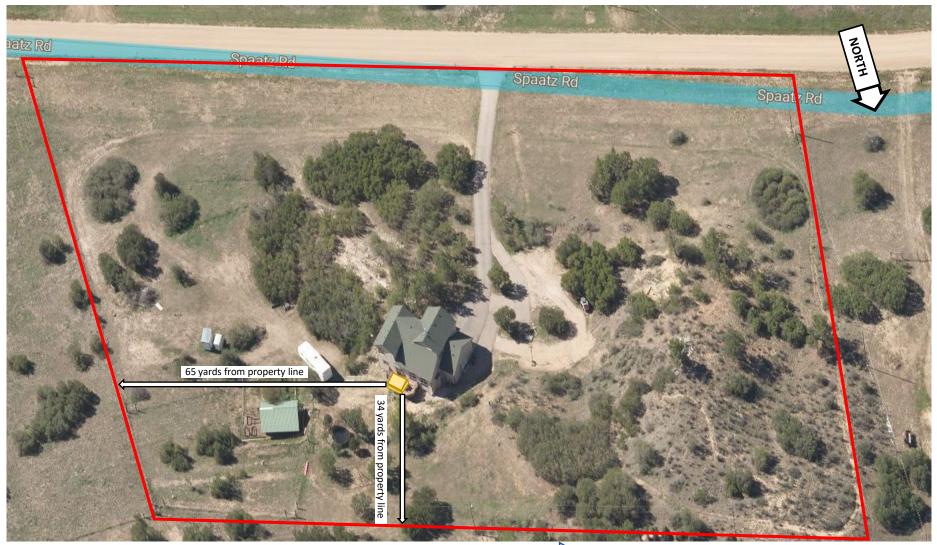

#### SITE PLAN

#### ADDRESS: 2870 SPAATZ RD. MONUMENT, CO 80132 LEGAL DESCRIPTION: LOT 13 BLK 3 PINE HILLS ADD 4 AMD PLAT

Lot property limit

Proposed Deck (Not covered)

TO COMPLY WITH APPLICABLE TO COMPLY WITH APPLICABLE TO COMPLY AND COMPLY APPLICABLE LAWS AND COMPLY APPLICABLE Not Required BESQCP 05/22/2023 9:07:22 AM dsdmaes EPC Planning & Community

14.0%

10,07

FILE - ADD23264 ZONING - RR-5 PLAT - 1695 APPROVED 140 SQ FT DECK