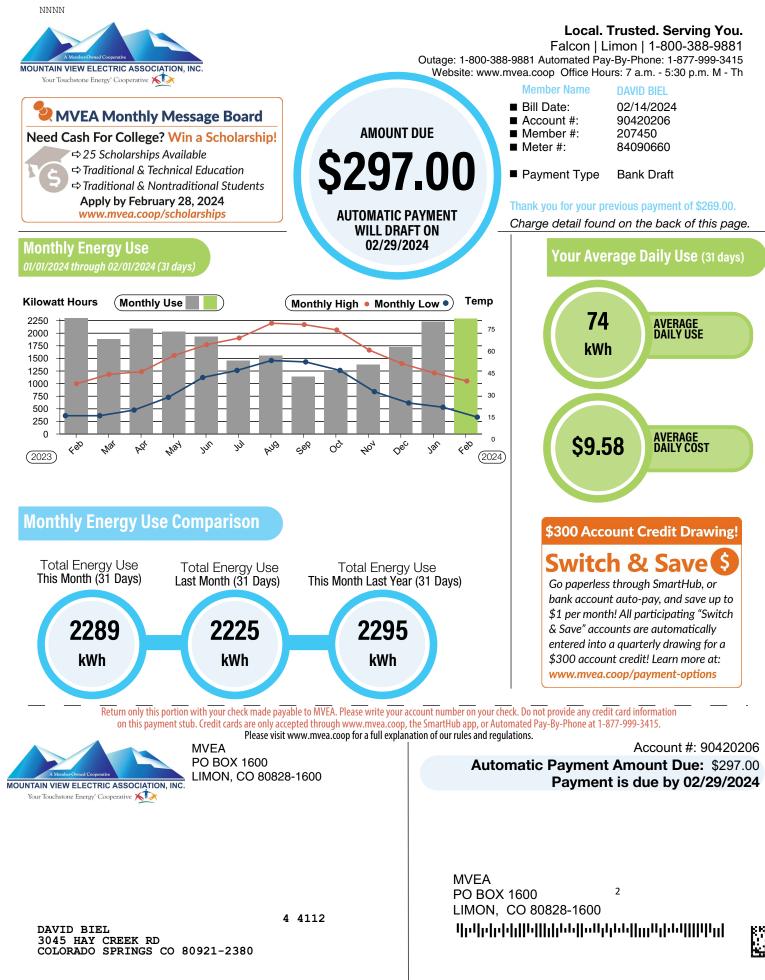

### Local. Trusted. Serving You.

Falcon | Limon | 1-800-388-9881 Outage: 1-800-388-9881 Automated Pay-By-Phone: 1-877-999-3415 Website: www.mvea.coop Office Hours: 7 a.m. - 5:30 p.m. M - Th

| Account   | Information |
|-----------|-------------|
| /1000 ant |             |

Account Number: Billing Period: Bill Date: Bill Cycle: Phone Number: Service Address:

Rate: Bill Type: Meter Number: Prior Reading: Present Reading: kWh Use: 90420206 01/01/2024 - 02/01/2024 for 31 Days 02/14/2024 2 (623) 760-5273 3045 HAY CREEK RD COLORADO SPRINGS RESIDENTIAL Regular 84090660 80124 82413 2289

## Automatic Payment \$297.00

| Activity Prior To Billing           |           |
|-------------------------------------|-----------|
| Previous Balance                    | \$269.00  |
| Payment Received - Thank You        | -\$269.00 |
| Balance Forward                     | \$0.00    |
| Current Bill Information            |           |
| Energy                              | \$259.09  |
| Grid Access                         | \$38.00   |
| Ach Bank Draft Credit               | -\$0.50   |
| Paperless Credit                    | -\$0.50   |
| Operation Round Up Fund             | \$0.91    |
| Current Charges Due By 02/29/2024   | \$297.00  |
| Previous Balance Was Due 01/25/2024 | \$0.00    |
| Total Amount Due                    | \$297.00  |
|                                     |           |