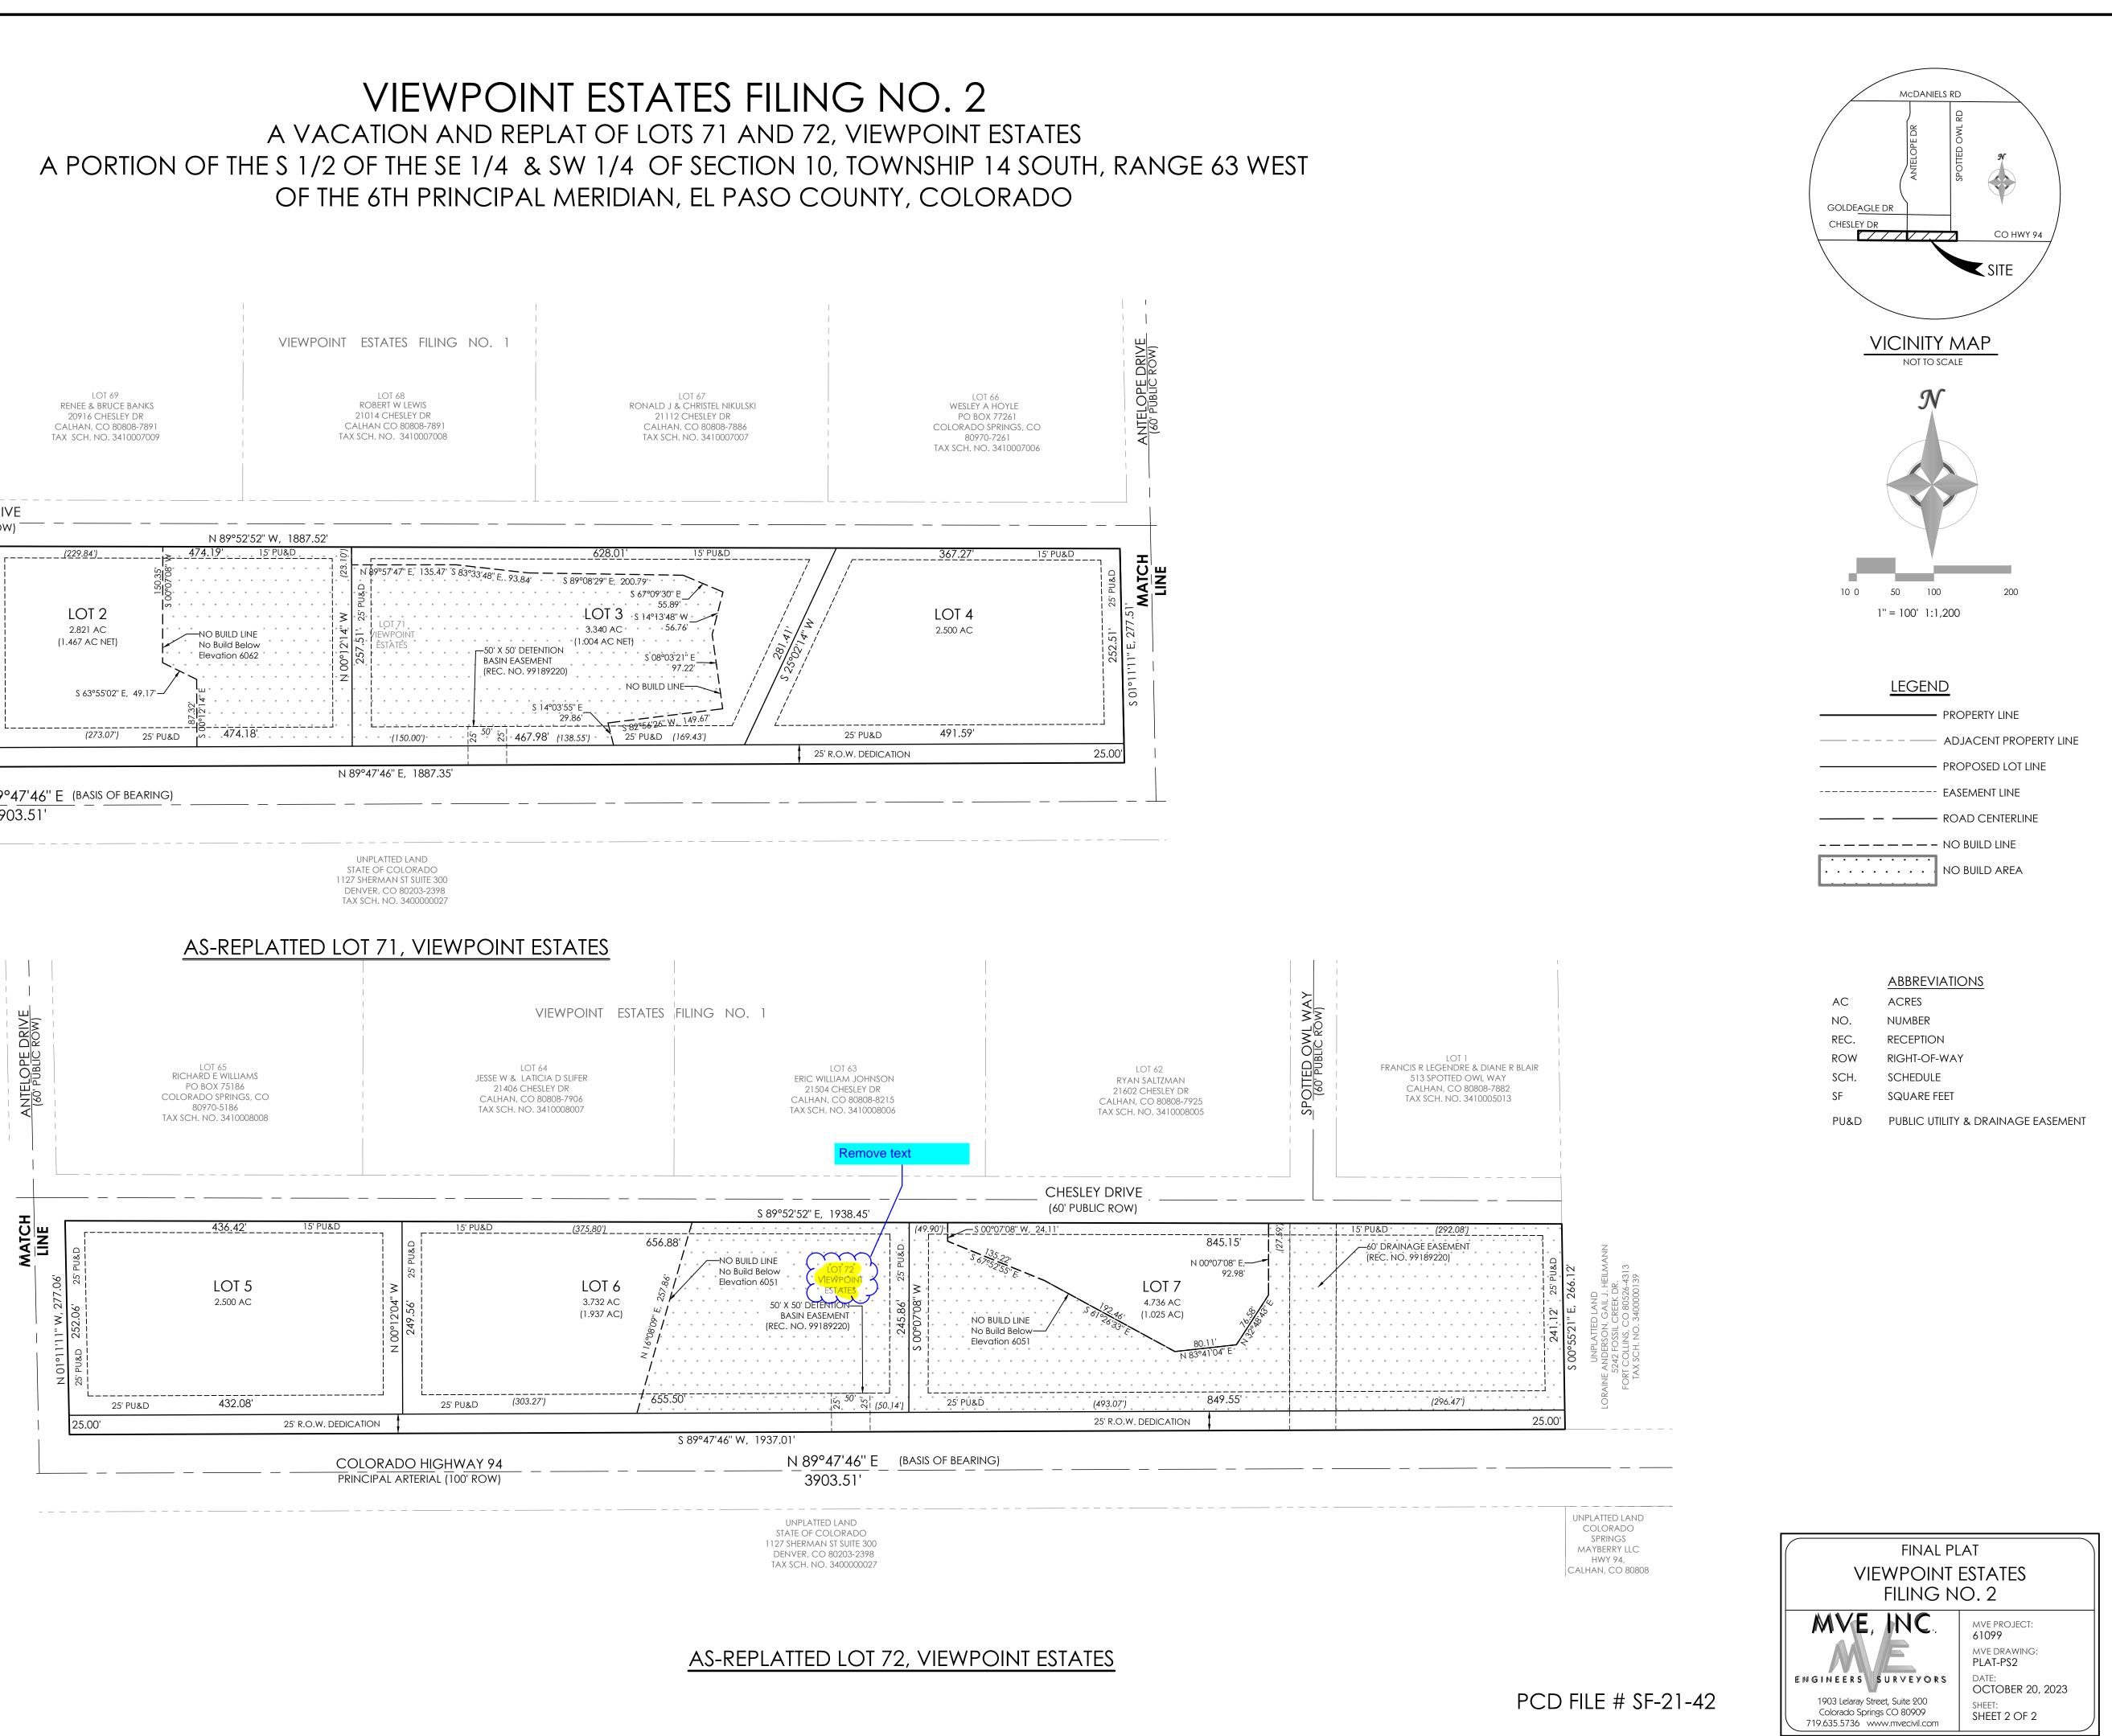

# VIEWPOINT ESTATES FILING NO. 2 A VACATION AND REPLAT OF LOTS 71 AND 72, VIEWPOINT ESTATES A PORTION OF THE S 1/2 OF THE SE 1/4 & SW 1/4 OF SECTION 10, TOWNSHIP 14 SOUTH, RANGE 63 WEST OF THE 6TH PRINCIPAL MERIDIAN, EL PASO COUNTY, COLORADO