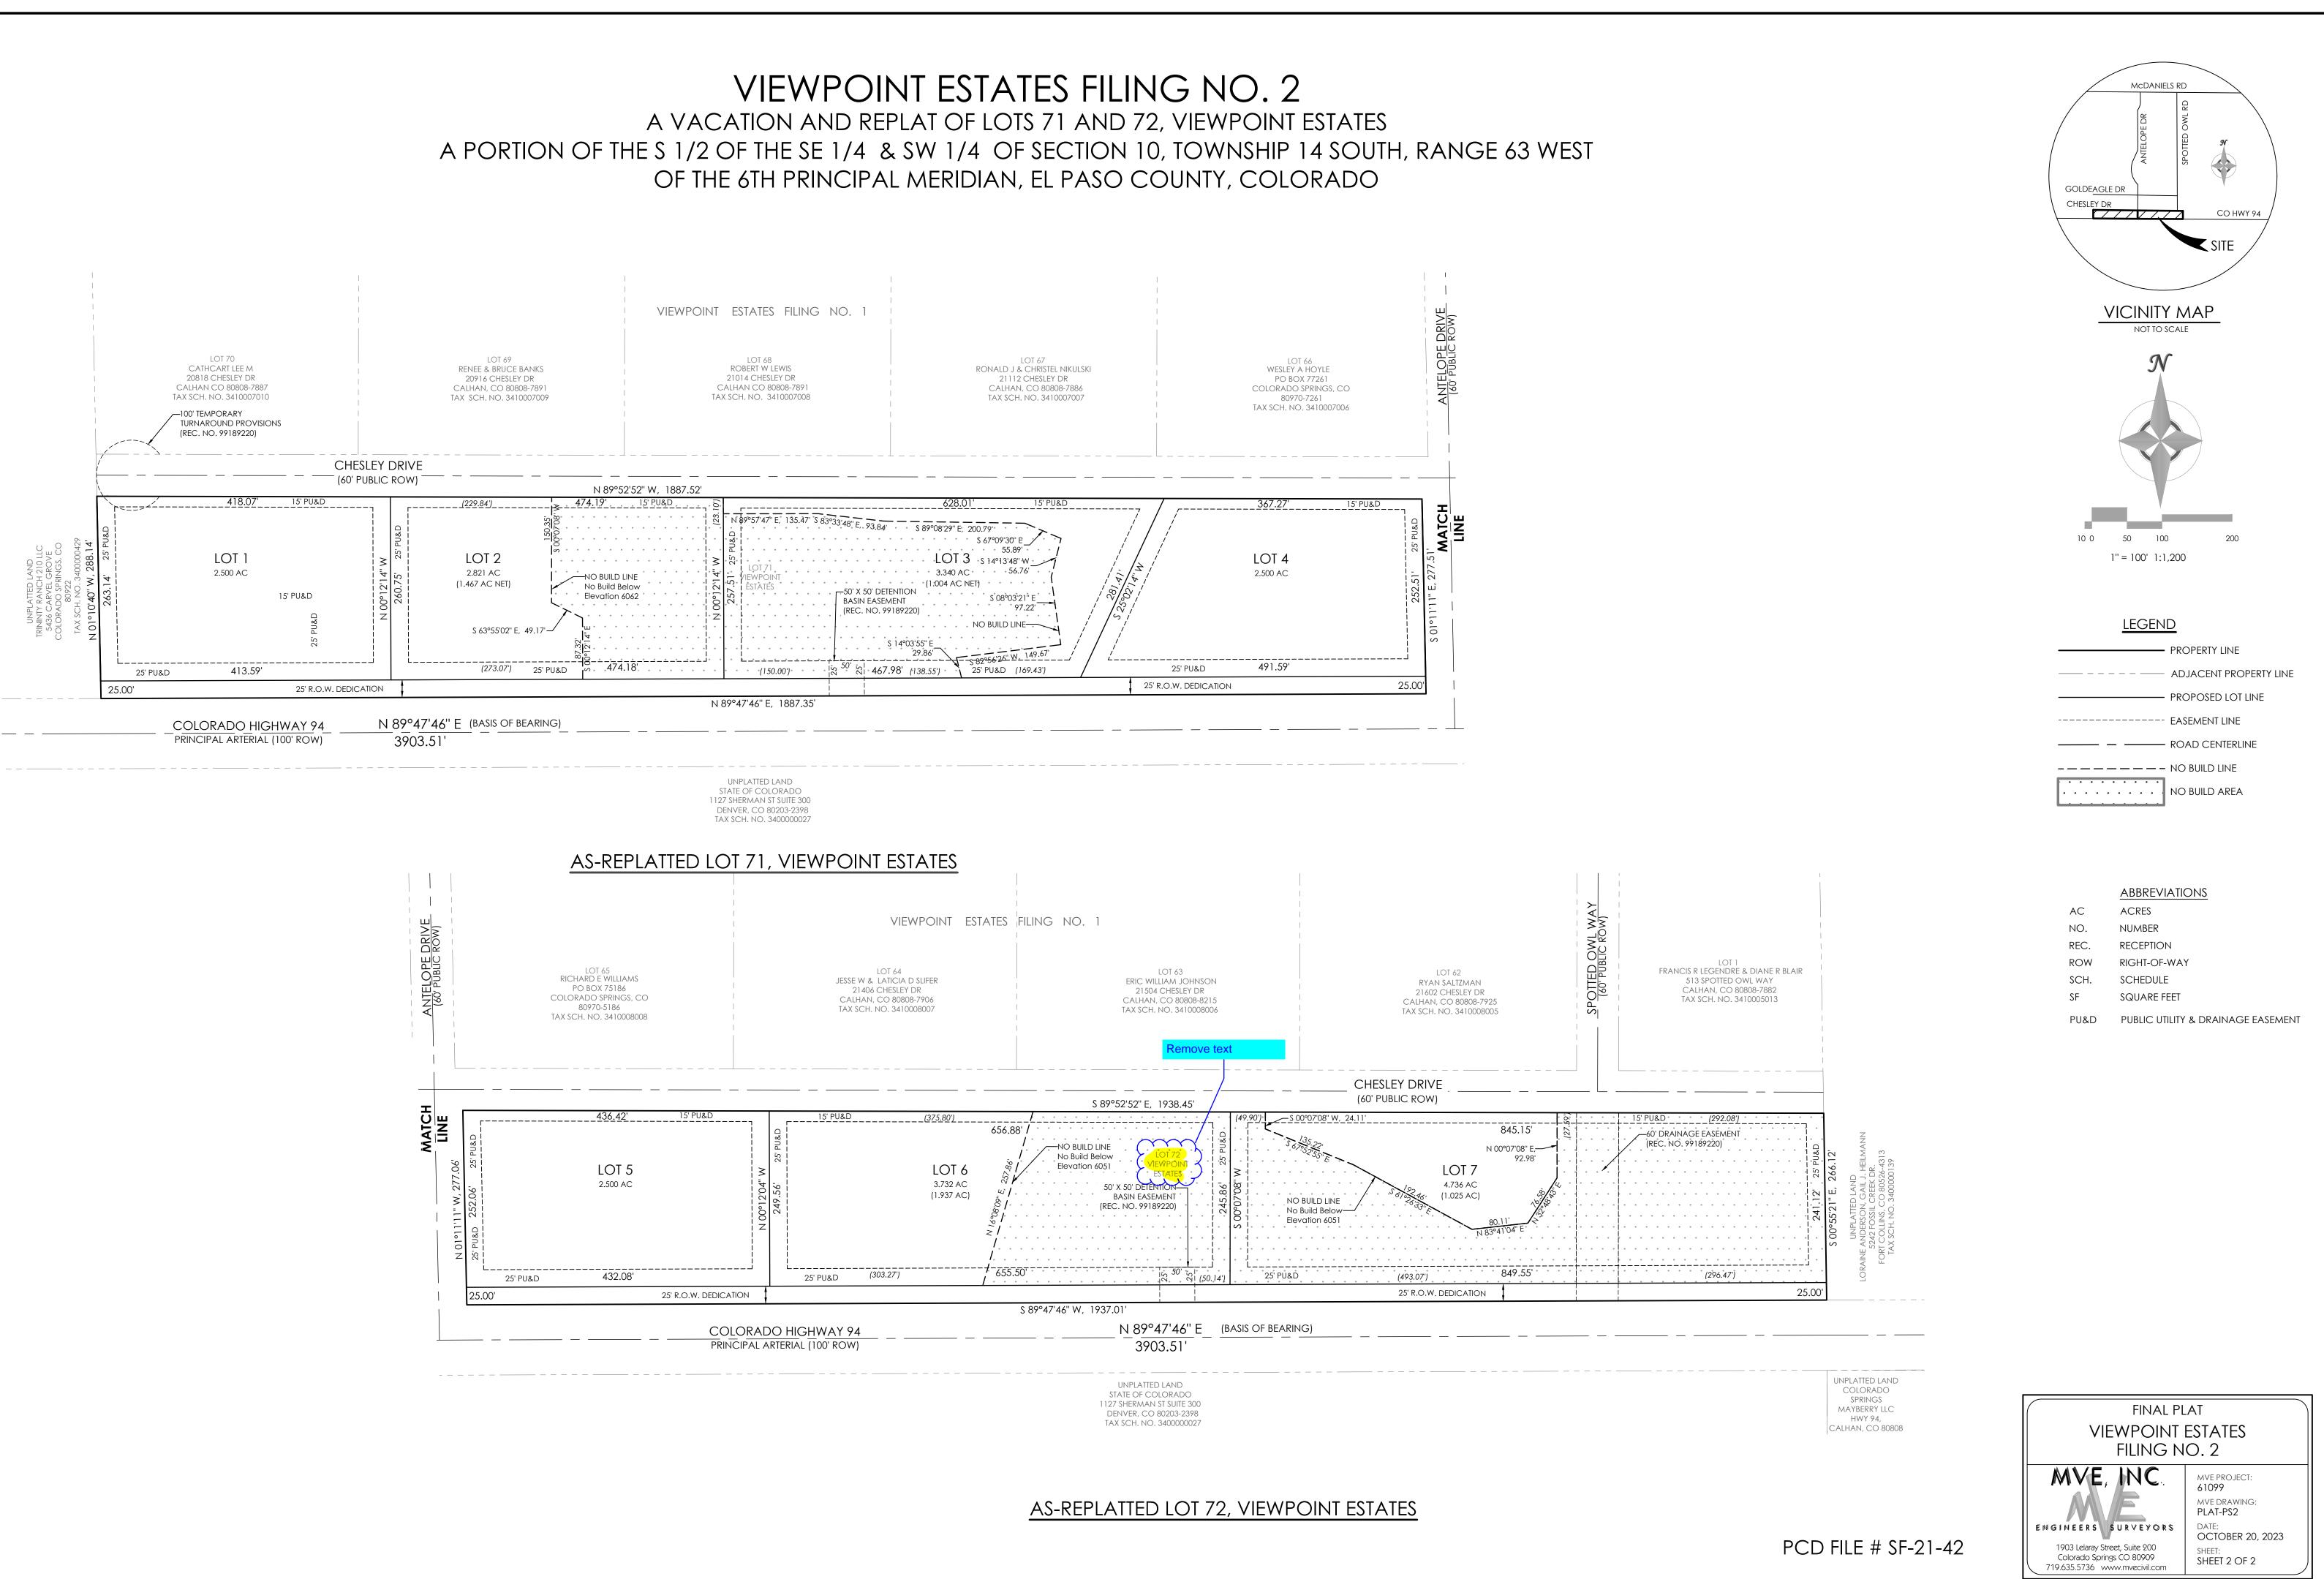

# VIEWPOINT ESTATES FILING NO. 2 A VACATION AND REPLAT OF LOTS 71 AND 72, VIEWPOINT ESTATES A PORTION OF THE S 1/2 OF THE SE 1/4 & SW 1/4 OF SECTION 10, TOWNSHIP 14 SOUTH, RANGE 63 WEST OF THE 6TH PRINCIPAL MERIDIAN, EL PASO COUNTY, COLORADO