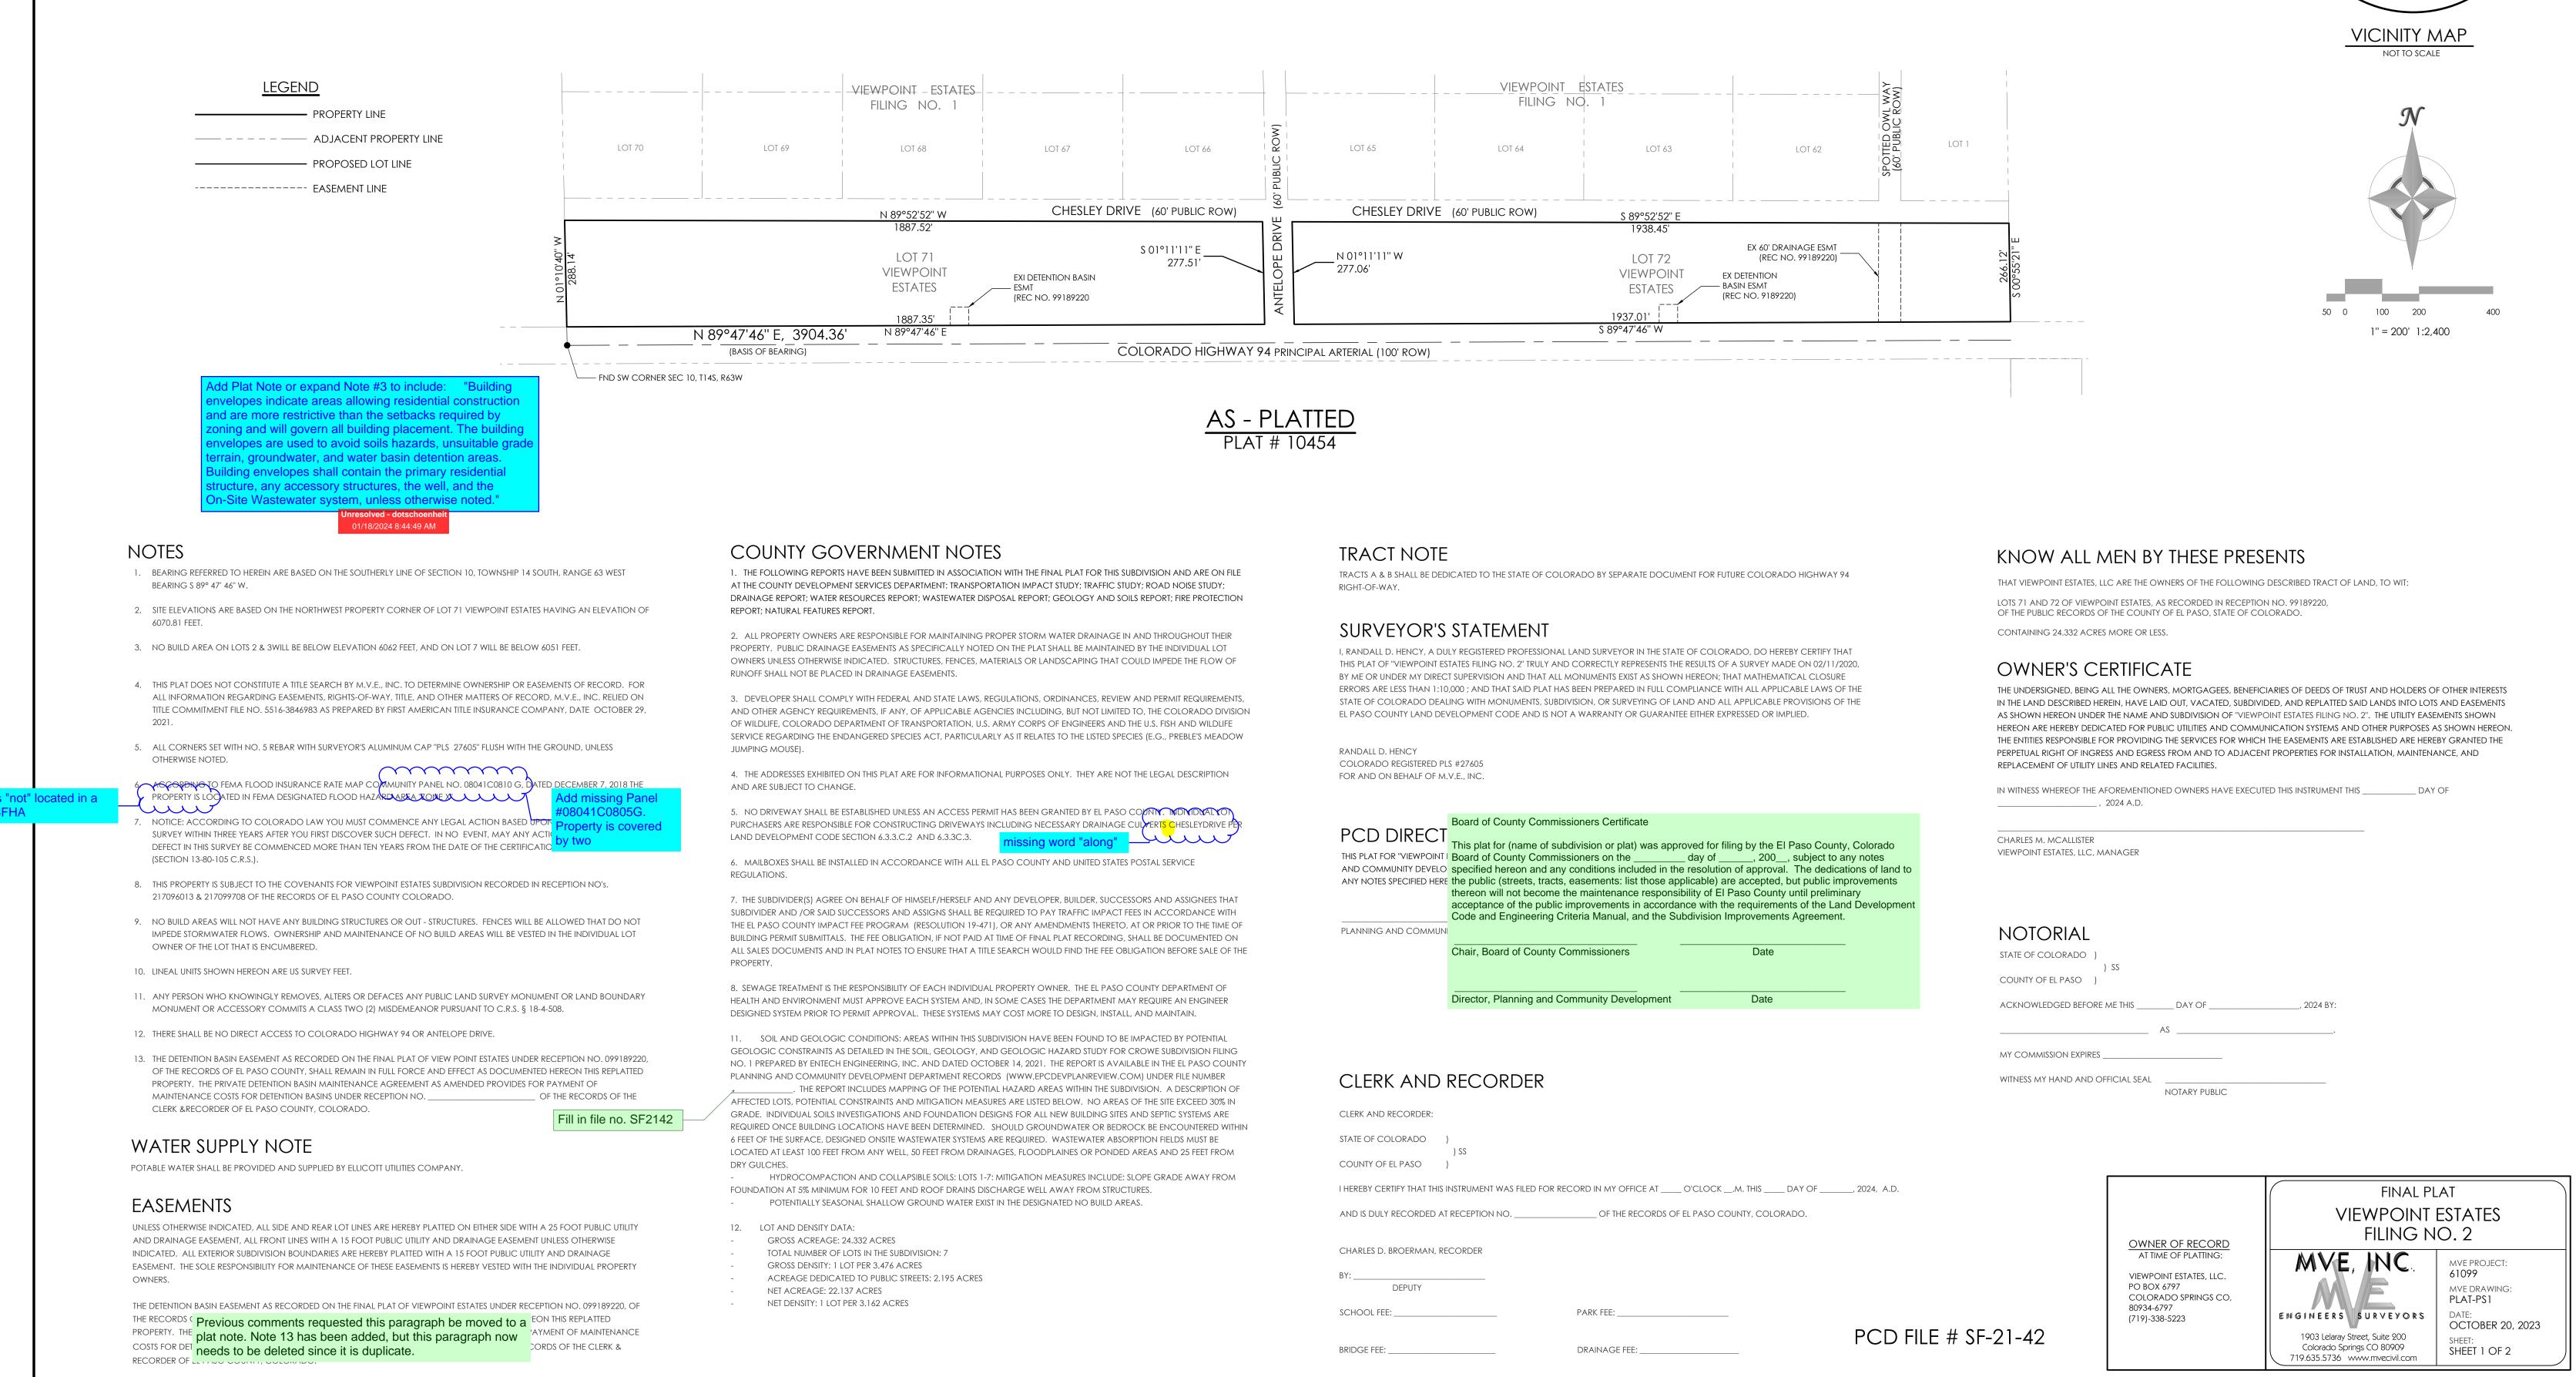

# VIEWPOINT ESTATES FILING NO. 2 A VACATION AND REPLAT OF LOTS 71 AND 72, VIEWPOINT ESTATES A PORTION OF THE S 1/2 OF THE SE 1/4 & SW 1/4 OF SECTION 10, TOWNSHIP 14 SOUTH, RANGE 63 WEST OF THE 6TH PRINCIPAL MERIDIAN, EL PASO COUNTY, COLORADO