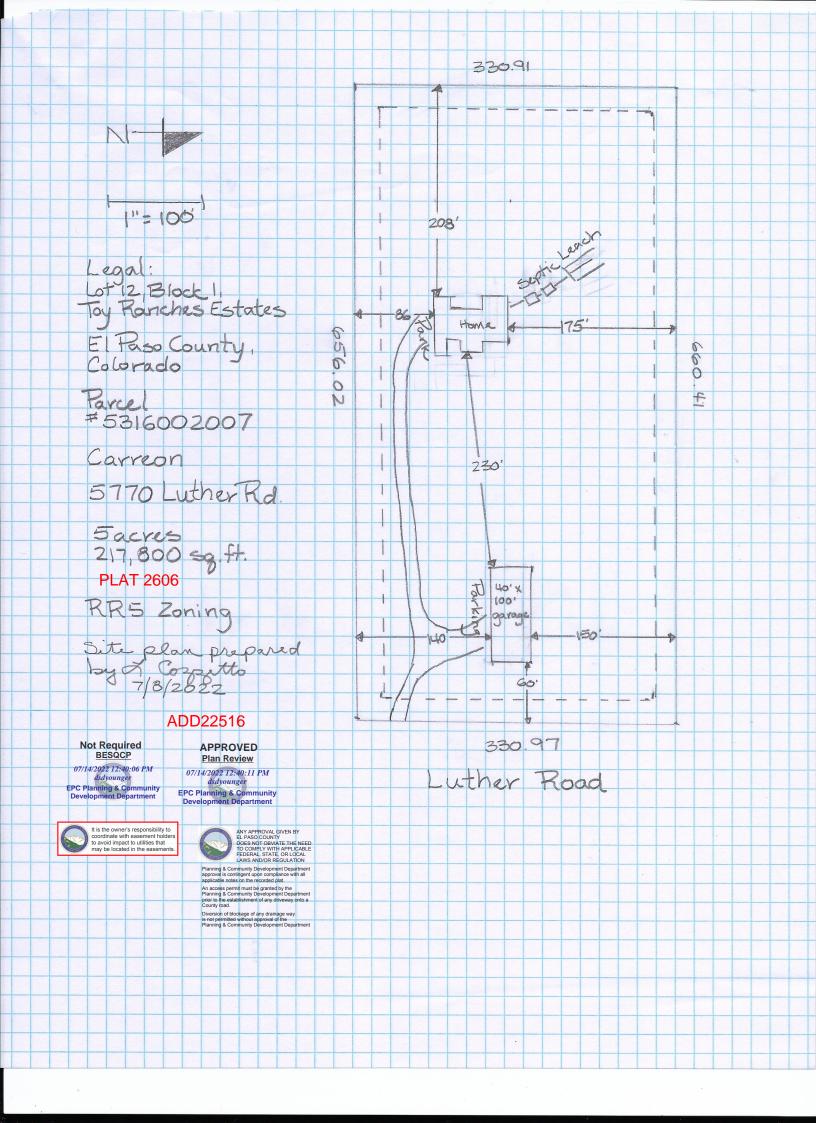

## RESIDENTIAL

**2017 PPRBC** 

Parcel: 5316002007

**Address: 5770 LUTHER RD, COLORADO SPRINGS** 

Received: 08-Jul-2022 (STEPHANIEV)

Description: Unheated

**DETACHED GARAGE** 

Contractor: