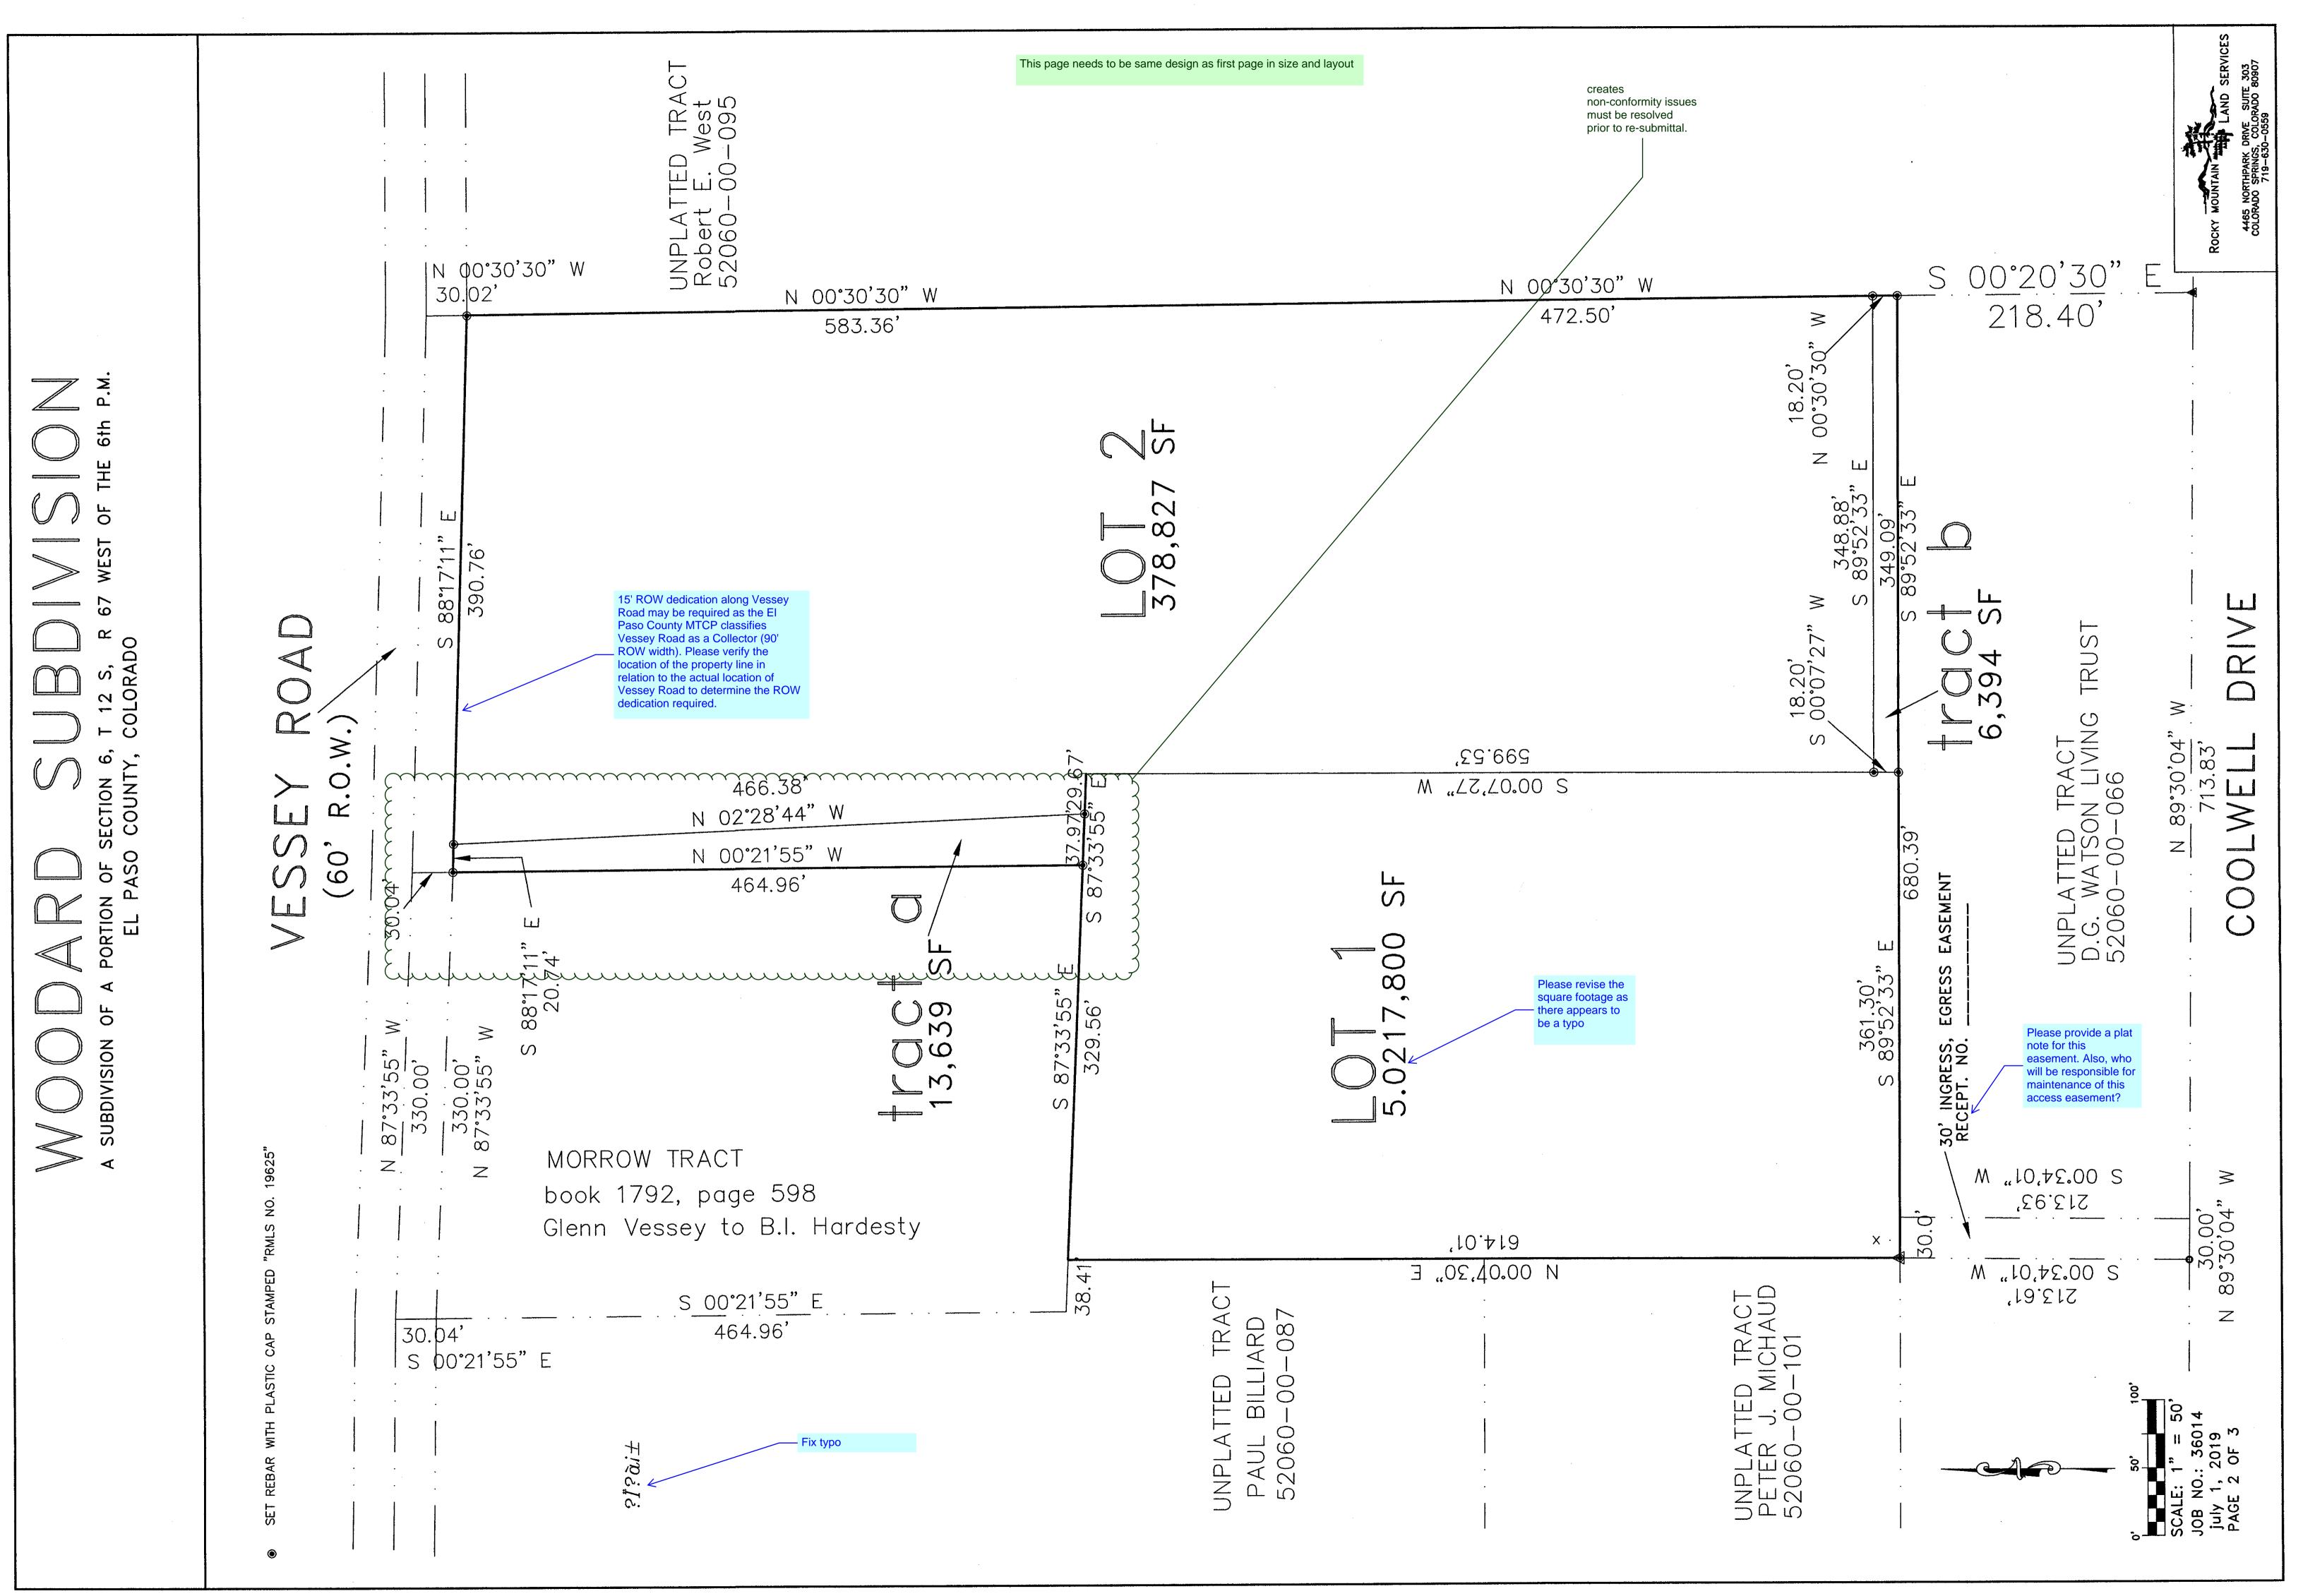

# TO WIT:

THAT PORTION OF THE NORTH ONE-HALF (N 1/2) OF SECTION 6, TOWNSHIP 12 SOUTH, RANGE 65 WEST OF THE 6th P.M., EL PASO COUNTY, COLORADO, SAID TRACT BEING MORE PARTICULARLY DESCRIBED AS FOLLOWS:

COMMENCING AT THE NORTHEAST CORNER OF SAID SECTION 6; THENCE S 00° 27' 18" E ALONG THE EAST LINE OF SAID SECTION 6, A DISTANCE OF 1,400.36 FEET; THENCE WEST, A DISTANCE OF 2035.8 FEET TO THE POINT OF BEGINNING OF THE TRACT TO BE DESCRIBED HEREBY; THENCE S 00° 27' 18" E AND PARALLEL WITH SAID EASTERLY SECTION LINE, A DISTANCE OF 1095 FEET TO THE NORTHEAST CORNER OF THAT TRACT OF LAND SECONDLY DESCRIBED IN DEED RECORDED IN BOOK 1792 AT PAGE 599 OF THE RECORDS OF THE EL PASO COUNTY, COLORADO, CLERK AND RECORDER UNDER RECEPTION NUMBER 145357; THENCE WEST, A DISTANCE OF 710.39 FEET ON THE NORTH LINE OF SAID TRACT TO THE NORTHWEST CORNER THEREOF; THENCE N 00° 07' 30" E TO INTERSECT THE SOUTHERLY LINE OF THAT TRACT DESCRIBED IN DEED TO BLANCHE L. HARDESTY AS DESCRIBED IN INSTRUMENT RECORDED IN BOOK 1792 AT PAGE 598 OF SAID COUNTY RECORDS; THENCE EASTERLY ON THE SOUTH LINE OF SAID HARDESTY TRACT, A DISTANCE OF 304 FEET, MORE OR LESS TO THE SOUTHEAST CORNER THEREOF; THENCE NORTH, A DISTANCE OF 495 FEET ON THE EAST LINE OF SAID HARDESTY TRACT, A DISTANCE OF JOH POINT OF BEGINNING; THENCE S 88' 18' E TO THE POINT OF BEGINNING. EXCEPT A RIGHT OF WAY FOR ROAD PURPOSES OVER THE MOST NORTHERLY 30 FEET, THE EASTERLY 15 FEET THEREOF AND THE EXTREME WEST 15 FEET.

| AID TRACT CONTAINS 14.16 ACRES, MORE OR LESS.                                                                                                                                                                                                                                                                                                                                                     |                                                                |
|---------------------------------------------------------------------------------------------------------------------------------------------------------------------------------------------------------------------------------------------------------------------------------------------------------------------------------------------------------------------------------------------------|----------------------------------------------------------------|
|                                                                                                                                                                                                                                                                                                                                                                                                   | Please depict the                                              |
| Owners Certificate                                                                                                                                                                                                                                                                                                                                                                                | on the plat                                                    |
| The undersigned, being all the owners, mortgagees, beneficiaries of deeds of trust and holders of other nterests in the land described herein, have laid out, subdivided, and platted said lands into lots, tracts, streets, and easements (use which are applicable) as shown hereon under the name and subdivision of All public improvements so platted are hereby dedicated to public use and | YED AND PLATTED INTO LOTS AND<br>IRATELY SETS FORTH THE BOUNDA |
| said owner does hereby covenant and agree that the public improvements will be constructed to EI Paso<br>County standards and that proper drainage and erosion control for same will be provided at said owner's                                                                                                                                                                                  | AS "WOODARD SUBDIVISION", EL PA                                |
| expense, all to the satisfaction of the Board of County Commissioners of El Paso County, Colorado.<br>Jpon acceptance by resolution, all public improvements so dedicated will become matters of                                                                                                                                                                                                  |                                                                |
| naintenance by El Paso County, Colorado. The utility easements shown hereon are hereby dedicated                                                                                                                                                                                                                                                                                                  |                                                                |
| or public utilities and communication systems and other purposes as shown hereon. The entities<br>responsible for providing the services for which the easements are established are hereby granted the                                                                                                                                                                                           |                                                                |
| perpetual right of ingress and egress from and to adjacent properties for installation, maintenance, and replacement of utility lines and related facilities.                                                                                                                                                                                                                                     | DAY OF                                                         |
|                                                                                                                                                                                                                                                                                                                                                                                                   |                                                                |
| Owners/Mortgagee (Signature)                                                                                                                                                                                                                                                                                                                                                                      |                                                                |
| By:<br>Fitle:                                                                                                                                                                                                                                                                                                                                                                                     |                                                                |
| ATTEST: (if corporation)                                                                                                                                                                                                                                                                                                                                                                          |                                                                |
| Secretary/Treasurer                                                                                                                                                                                                                                                                                                                                                                               |                                                                |
| STATE OF COLORADO)                                                                                                                                                                                                                                                                                                                                                                                |                                                                |
| ss.<br>COUNTY OF)                                                                                                                                                                                                                                                                                                                                                                                 | THIS DAY OF                                                    |
| Acknowledged before me this day of, 200 byasas                                                                                                                                                                                                                                                                                                                                                    |                                                                |
| My commission expires                                                                                                                                                                                                                                                                                                                                                                             |                                                                |
| Witness my hand and official seal                                                                                                                                                                                                                                                                                                                                                                 | NOTARY PUBLIC:                                                 |
| Notary Public<br>Signatures of officers signing for a corporation shall be acknowledged as follows:                                                                                                                                                                                                                                                                                               |                                                                |
| print name) as President/Vice President and print name as Secretary/Treasurer, name of corporation, a state corporation.                                                                                                                                                                                                                                                                          |                                                                |
| Signatures of managers/members for a LLC shall be acknowledged as follows:                                                                                                                                                                                                                                                                                                                        |                                                                |
| print name) as Manager/Member of company, a state limited liability company.<br>Note: Required when separate ratification statements for deed of trust holders, mortgagees are not                                                                                                                                                                                                                | ATE OF COLORADO, HEREBY CE<br>ELY SHOWS THE DESCRIBED TR       |
| utilized)                                                                                                                                                                                                                                                                                                                                                                                         | REVISED STATUTES, 1973 AS A                                    |

| <ul> <li>Here and the strength result.</li> <li>Here and</li></ul> | Subject: Text Box<br>Page Label: 1<br>Lock: Locked<br>Author: Daniel Torres<br>Date: 9/3/2019 8:45:27 AM<br>Color: | Please add the following notes:<br>1. Individual lot purchasers are responsible for<br>constructing driveways, including necessary<br>drainage culverts from Coolwell Dr. per Land<br>Development Code Section 6.3.3.C.2 and<br>6.3.3.C.3. Due to their length, some of the<br>driveways will need to be specifically approved by<br>Black Forest Fire Protection.<br>2. This property is not located within a designated<br>FEMA floodplain as determined by the Flood<br>Insurance Rate Map 08041C0315G, effective<br>December 7, 2018. |
|-----------------------------------------------------------------------------------------------------------------------------------------------------------------------------------------------------------------------------------------------------------------------------------------------------------------------------------------------------------------------------------------------------------------------------------------------------------------------------------------------------------------------------------------------------------------------------------------------------------------------------------------------------------------------------------------------------------------------------------------------------------------------------------------------------------------------------------------------------------------------------------------------------------------------------------------------------------------------------------------------------------------------------------------------------------------------------------------------------------------------------------------------------------------------------------------------------------------------------------------------------------------------------------------------------------------------------------------------------------------------------------------------------------------------------------------------------------------------------------------------------------------------------------------------------------------------------------------------------------------------------------------------------------------------------------------------------------------------------------------------------------------------------------------------------------------------------------------------------------------------------------------------------------------------------------------------------------------------------------------------------------------------------------------------------------------------------------------------------------------------------------------|--------------------------------------------------------------------------------------------------------------------|-------------------------------------------------------------------------------------------------------------------------------------------------------------------------------------------------------------------------------------------------------------------------------------------------------------------------------------------------------------------------------------------------------------------------------------------------------------------------------------------------------------------------------------------|
| EASE<br>ONE Cover<br>Puep<br>de Plat dowing.<br>NOT                                                                                                                                                                                                                                                                                                                                                                                                                                                                                                                                                                                                                                                                                                                                                                                                                                                                                                                                                                                                                                                                                                                                                                                                                                                                                                                                                                                                                                                                                                                                                                                                                                                                                                                                                                                                                                                                                                                                                                                                                                                                                     | Subject: Callout<br>Page Label: 1<br>Lock: Locked<br>Author: Daniel Torres<br>Date: 9/3/2019 8:45:31 AM<br>Color:  | Depict easements on the Plat drawing.                                                                                                                                                                                                                                                                                                                                                                                                                                                                                                     |
| Add PCD File No. MS197                                                                                                                                                                                                                                                                                                                                                                                                                                                                                                                                                                                                                                                                                                                                                                                                                                                                                                                                                                                                                                                                                                                                                                                                                                                                                                                                                                                                                                                                                                                                                                                                                                                                                                                                                                                                                                                                                                                                                                                                                                                                                                                  | Subject: Text Box<br>Page Label: 1<br>Lock: Locked<br>Author: Daniel Torres<br>Date: 9/3/2019 8:45:32 AM<br>Color: | Add PCD File No. MS197                                                                                                                                                                                                                                                                                                                                                                                                                                                                                                                    |
| -0-0-0-0-0-0-0-0-0-0-0-0-0-0-0-0-0-0-0                                                                                                                                                                                                                                                                                                                                                                                                                                                                                                                                                                                                                                                                                                                                                                                                                                                                                                                                                                                                                                                                                                                                                                                                                                                                                                                                                                                                                                                                                                                                                                                                                                                                                                                                                                                                                                                                                                                                                                                                                                                                                                  | Subject: Callout<br>Page Label: 2<br>Lock: Locked<br>Author: Daniel Torres<br>Date: 9/3/2019 8:45:33 AM<br>Color:  | Please revise the square footage as there appears to be a typo                                                                                                                                                                                                                                                                                                                                                                                                                                                                            |
|                                                                                                                                                                                                                                                                                                                                                                                                                                                                                                                                                                                                                                                                                                                                                                                                                                                                                                                                                                                                                                                                                                                                                                                                                                                                                                                                                                                                                                                                                                                                                                                                                                                                                                                                                                                                                                                                                                                                                                                                                                                                                                                                         | Subject: Callout<br>Page Label: 1<br>Lock: Locked<br>Author: Daniel Torres<br>Date: 9/3/2019 8:45:33 AM<br>Color:  | Please depict these on the plat                                                                                                                                                                                                                                                                                                                                                                                                                                                                                                           |
| 404.90                                                                                                                                                                                                                                                                                                                                                                                                                                                                                                                                                                                                                                                                                                                                                                                                                                                                                                                                                                                                                                                                                                                                                                                                                                                                                                                                                                                                                                                                                                                                                                                                                                                                                                                                                                                                                                                                                                                                                                                                                                                                                                                                  | Subject: Callout<br>Page Label: 2<br>Lock: Locked<br>Author: Daniel Torres<br>Date: 9/3/2019 8:45:34 AM<br>Color:  | Fix typo                                                                                                                                                                                                                                                                                                                                                                                                                                                                                                                                  |
| 0<br>10<br>10<br>10<br>10<br>10<br>10<br>10<br>10<br>10<br>1                                                                                                                                                                                                                                                                                                                                                                                                                                                                                                                                                                                                                                                                                                                                                                                                                                                                                                                                                                                                                                                                                                                                                                                                                                                                                                                                                                                                                                                                                                                                                                                                                                                                                                                                                                                                                                                                                                                                                                                                                                                                            | Subject: Callout<br>Page Label: 2<br>Lock: Locked<br>Author: Daniel Torres<br>Date: 9/3/2019 8:45:35 AM<br>Color:  | 15' ROW dedication along Vessey Road may be<br>required as the El Paso County MTCP classifies<br>Vessey Road as a Collector (90' ROW width).<br>Please verify the location of the property line in<br>relation to the actual location of Vessey Road to<br>determine the ROW dedication required.                                                                                                                                                                                                                                         |