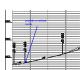

Color:

general comment for all profiles call out vertical curve information on the profile including K value.

Subject: Highlight Page Label: 63

Author: Steve Kuehster Date: 9/25/2019 12:39:30 PM

Color:

Subject: Highlight Page Label: 63