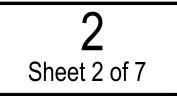

COMMENCING AT THE SOUTHWEST QUARTER CORNER OF SAID SECTION 1; THENCE NOO"13'46"W WITH THE WEST LINE OF SAID SECTION 1, A DISTANCE OF 1928.67 FEET TO THE SOUTHWEST CORNER OF A PARCEL DESCRIBED IN WARRANTY DEED RECORDED AT RECEPTION NO. 21303554 OF THE EL PASO COUNTY CLERK AND RECORDER OFFICE; THENCE WITH THE SOUTH LINE OF SAID PARCEL, N89°47'22"E A DISTANCE OF 419.98 FEET TO THE SOUTHEAST CORNER OF SAID PARCEL AND BEING THE SOUTHWEST CORNER OF A STRIP OF LAND DESCRIBED IN QUIT CLAIM DEED AT RECEPTION NO. 209061972 AND ALSO BEING THE POINT OF BEGINNING:

THENCE NOO"13'46"W, A DISTANCE OF 206.47 FEET TO A POINT OF CURVATURE; THENCE ALONG SAID CURVE TO THE RIGHT, HAVING A RADIUS OF 605.00 FEET, A CENTRAL ANGLE OF 23°58'12", A DISTANCE OF 253.10 FEET, A CHORD BEARING OF N11°45'20"E WITH A CHORD DISTANCE OF 251.26 FEET;

THENCE N23'44'26"E, A DISTANCE OF 301.49 FEET TO A POINT OF CURVATURE; THENCE ALONG SAID CURVE TO THE RIGHT, HAVING A RADIUS OF 605.00 FEET, A CENTRAL ANGLE OF 65°45'45", A DISTANCE OF 694.40 FEET, A CHORD BEARING OF N56°37'18"E WITH A CHORD DISTANCE OF 656.91 FEET; THENCE N89°30'12"E, A DISTANCE OF 62.90 FEET;

THENCE NO0"14'14"W, A DISTANCE OF 938.90 FEET TO A POINT ON THE SOUTH LINE OF THE MEADOWS FILING NO. 3, RECORDED AT RECEPTION NO. 200135677 AND ALSO BEING A POINT ON THE SOUTH LINE OF THE NORTH 1/16TH OF SAID SECTION 1; THENCE WITH SAID SOUTH LINE, N89°36'34"E, A DISTANCE OF 1431.39 FEET TO THE NORTH 1/16TH CORNER OF SAID SECTION 1;

THENCE N89°36'02"E, A DISTANCE OF 28.34 FEET; THENCE S00°22'19"E, DISTANCE OF 619.54 FEET TO A POINT ON THE NORTH RIGHT OF WAY LINE OF BENT GRASS MEADOWS DRIVE (AN 80' PUBLIC RIGHT OF WAY) AND BEING A POINT ON THE NORTH LINE OF BENT GRASS RESIDENTIAL FILING NO. 1, RECORDED AT RECEPTION NO. 215713636;

THENCE WITH SAID NORTH RIGHT OF WAY LINE AND THE NORTH LINE OF SAID BENT GRASS RESIDENTIAL FILING NO.1, S89°38'09"W, A DISTANCE OF 28.48 FEET TO THE NORTHWEST CORNER OF SAID BENT GRASS MEADOWS DRIVE RIGHT OF WAY AND BEING A POINT ON THE EAST 1/16 LINE OF SAID SECTION 1;

THENCE WITH SAID EAST 1/16 LINE, SO0°21'34"E, A DISTANCE OF 699.51 FEET; THENCE CONTINUING WITH SAID EAST 1/16 LINE, SOO°21'50"E, A DISTANCE OF 693.63 FEET TO THE NORTHEAST CORNER OF A PARCEL DESCRIBED IN DEED AT BOOK 3233. PAGE 824 OF THE EL PASO COUNTY CLERK & RECORDER; THENCE WITH THE NORTH OF LINE OF SAID PARCEL, S89°47'22"W, A DISTANCE OF

952.75 FEET TO THE NORTHWEST CORNER OF SAID PARCEL DESCRIBED IN BOOK 3233 AT PAGE 824: THENCE ALONG THE WEST LINE OF SAID PARCEL, SOO"22'01"E, A DISTANCE OF 18.25

FEET TO THE NORTHEAST CORNER OF A PARCEL DESCRIBED IN DEED AT RECEPTION NO. 208053974; THENCE WITH THE NORTH LINE OF SAID PARCEL DESCRIBED AT RECEPTION NO.

208053974, S89°47'22"W, A DISTANCE OF 179.94 FEET; THENCE NOO"12'38"W, A DISTANCE OF 119.39 FEET TO A POINT OF CURVE; THENCE ALONG SAID CURVE TO THE RICHI, HAVING A RADIUS OF 450.00 FEET, A CENTRAL ANGLE OF 55°58'18", A DISTANCE OF 439.60 FEET, A CHORD BEARING OF N28"11'47"W WITH A CHORD DISTANCE OF 422.33 FEET; THENCE N56"10'56"W, A DISTANCE OF 198.31 FEET TO A POINT OF CURVE;

THENCE ALONG SAID CURVE TO THE RIGHT, HAVING A RADIUS OF 540.00 FEET, A CENTRAL ANGLE OF 16°06'20", A DISTANCE OF 151.79 FEET, A CHORD BEARING OF N48°07'46"W WITH A CHORD DISTANCE OF 151.29 FEET; THENCE N40°04'36"W, A DISTANCE OF 279.73 FEET TO A POINT OF NON-TANGENT CURVE:

THENCE ALONG SAID NON-TANGENT CURVE TO THE LFET, HAVING A RADIUS OF 525.00 FEET, A CENTRAL ANGLE OF 32°26'00", A DISTANCE OF 297.18 FEET, A CHORD BEARING OF S39°57'26"W WITH A CHORD DISTANCE OF 293.23 FEET; THENCE S23°44'26"W. A DISTANCE OF 301.49 FEET TO A POINT OF CURVATURE: THENCE ALONG SAID CURVE TO THE LEFT, HAVING A RADIUS OF 525.00 FEET, A CENTRAL ANGLE OF 23°58'12", A DISTANCE OF 219.64 FEET, A CHORD BEARING OF S11°45'20"W WITH A CHORD DISTANCE OF 218.04 FEET; THENCE S00°13'46"E, A DISTANCE OF 206.50 FEET TO THE SOUTHEAST CORNER OF

SAID STRIP OF LAND DESCRIBED IN QUITCLAIM DEED AT RECEPTION NO. 209061972; THENCE WITH SOUTH LINE OF SAID STRIP OF LAND, S89°47'22"W, A DISTANCE OF 80.00 FEET TO THE POINT OF BEGINNING.

THE ABOVE DESCRIBED PARCEL CONTAINS 2,985,862 SQUARE FEET OR 68.55 ACRES, MORE OR LESS.