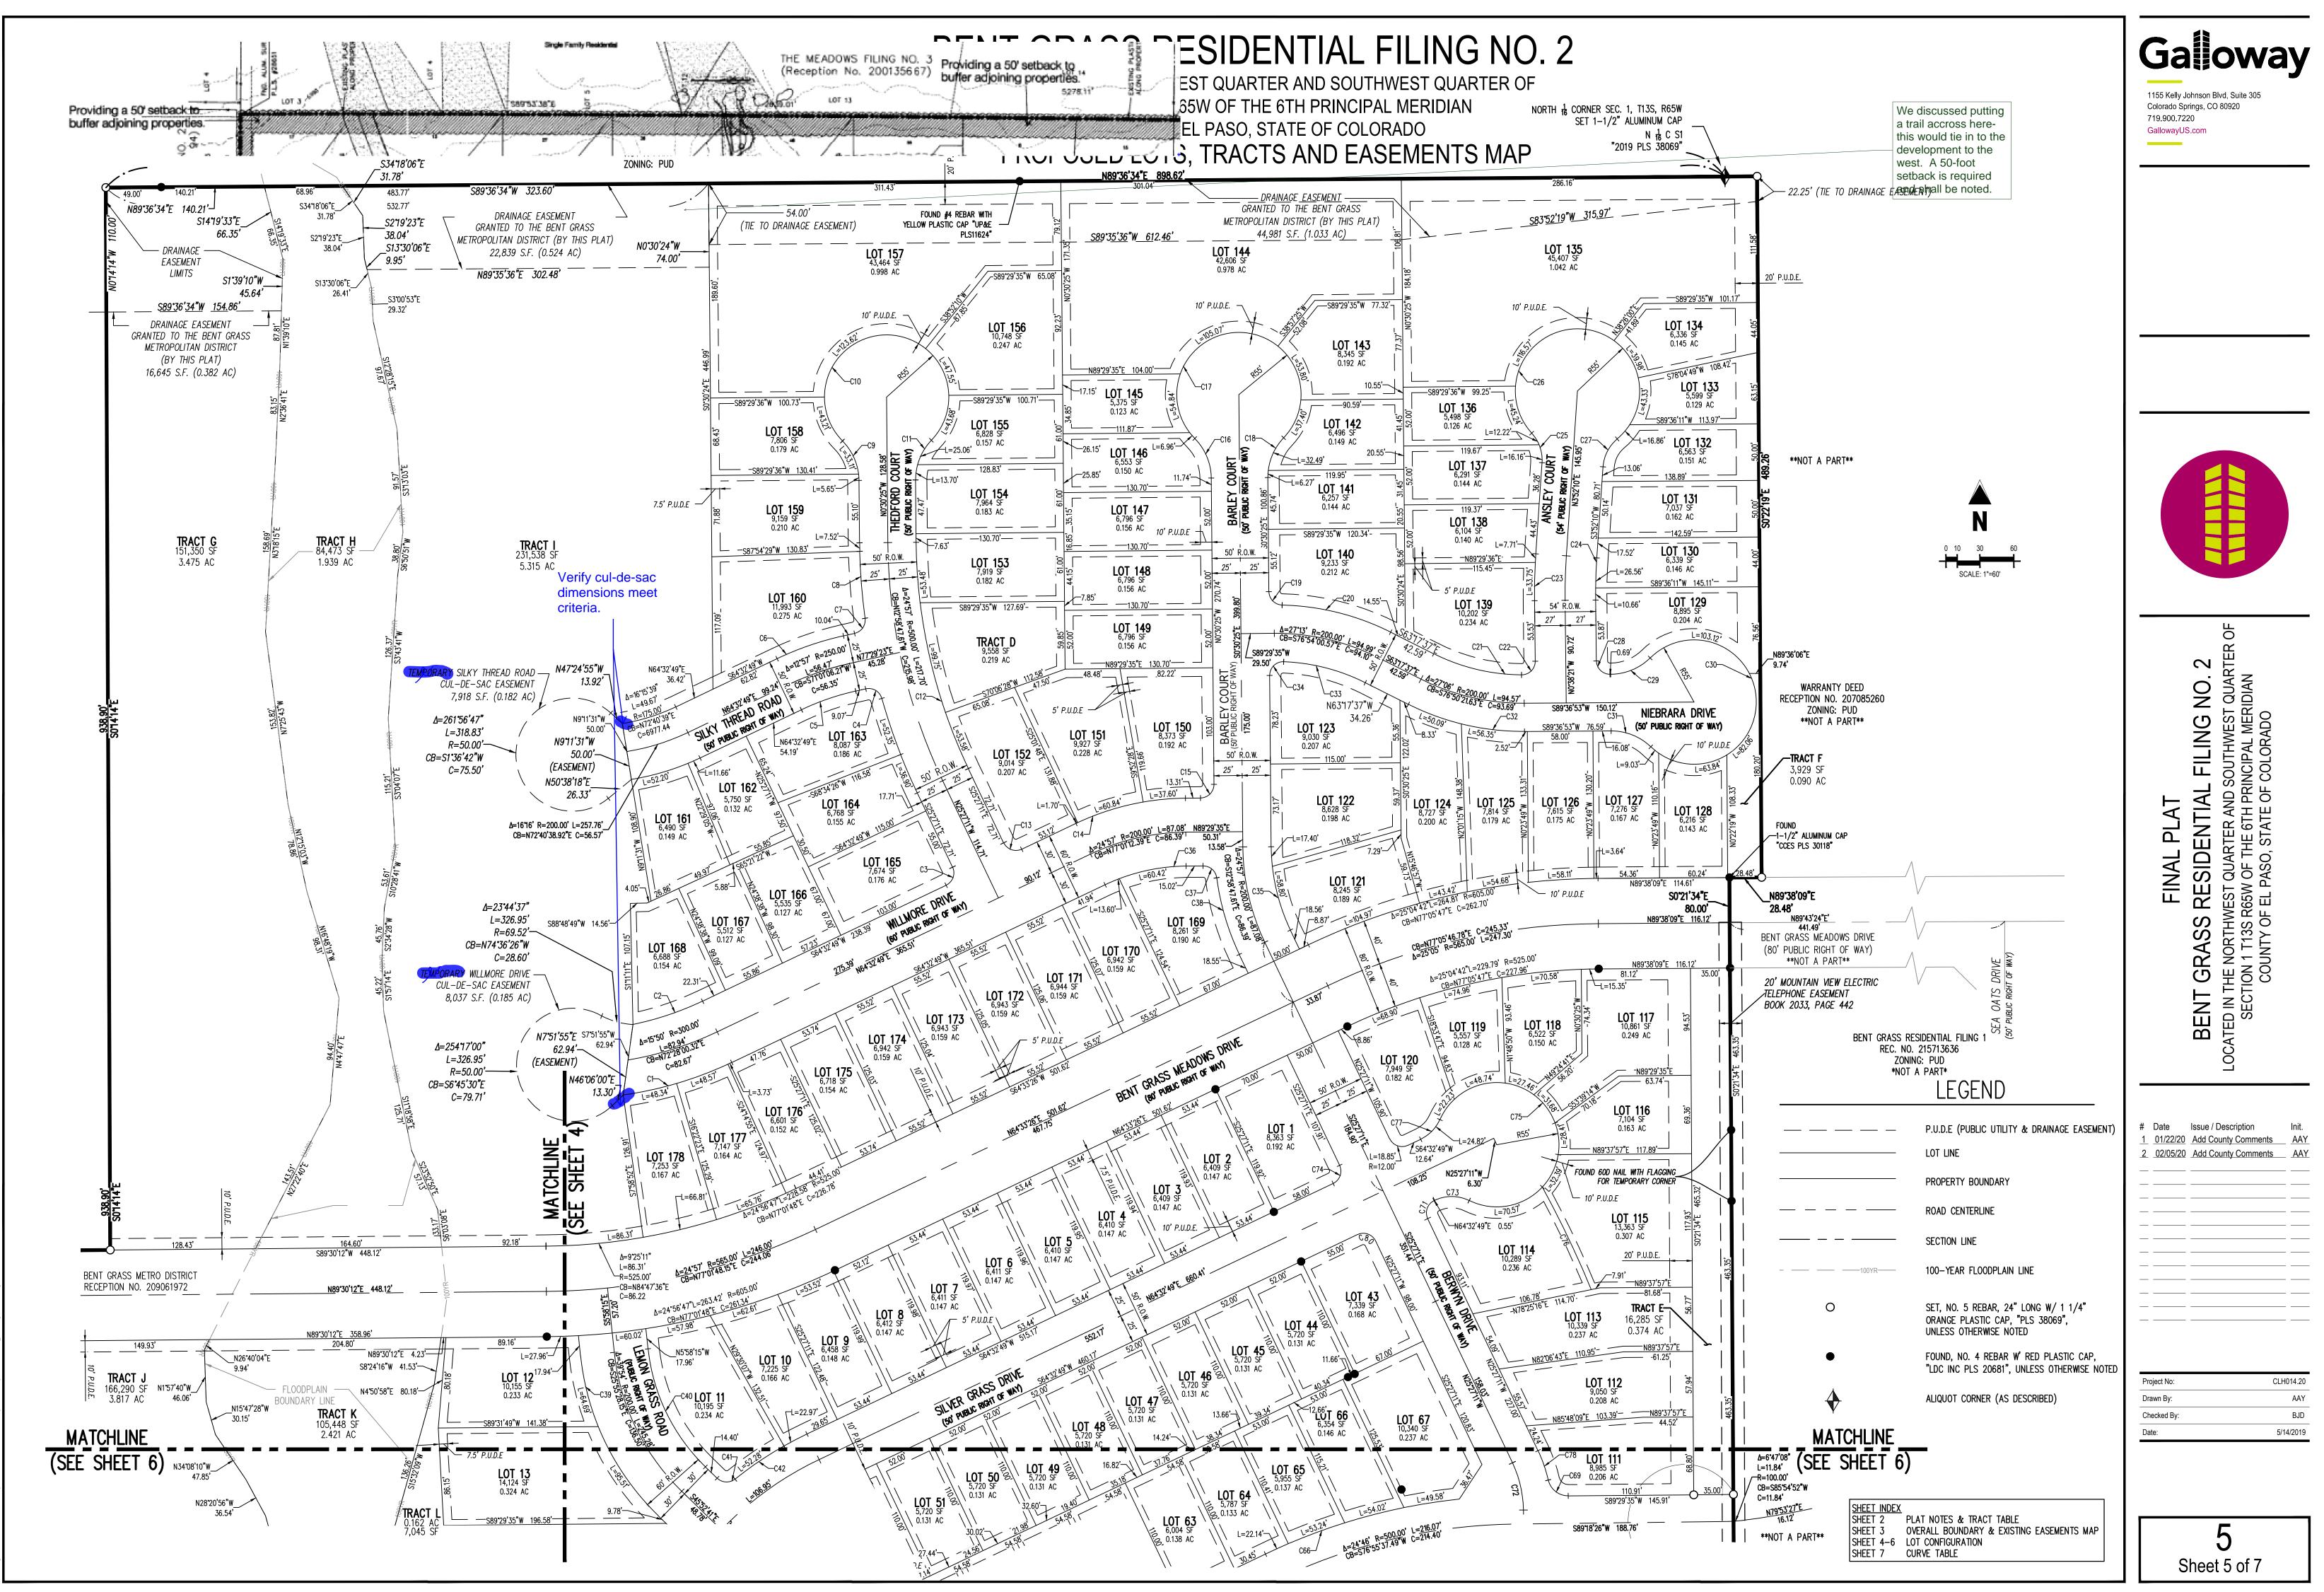

# BENT GRASS RESIDENTIAL FILING NO. 2

LOCATED IN THE NORTHWEST QUARTER AND SOUTHWEST QUARTER OF SECTION 1 T13S R65W OF THE 6TH PRINCIPAL MERIDIAN COUNTY OF EL PASO, STATE OF COLORADO

 $\frac{\text{VICINITY MAP}}{1"} = 2000'$ 

### EASEMENTS:

UNLESS OTHERWISE INDICATED, ALL LOT LINES ARE HEREBY PLATTED WITH 5 FOOT SIDE, 10 FOOT FRONT, AND 7.5 FOOT REAR PUBLIC UTILITY AND DRAINAGE EASEMENT. ALL EXTERIOR SUBDIVISION BOUNDARIES ARE HEREBY PLATTED WITH A 20 FOOT PUBLIC UTILITY AND DRAINAGE EASEMENT. THE SOLE RESPONSIBILITY FOR MAINTENANCE OF THESE EASEMENTS IS HEREBY VESTED WITH THE INDIVIDUAL PROPERTY OWNERS.

<u>Sheet index</u> SHEET 2 PLAT NOTES & TRACT TABLE OVERALL BOUNDARY & EXISTING EASEMENTS MAP SHEET 3 SHEET 4–6 LOT CONFIGURATION SHEET 7 CURVE TABLE

ACCEPTANCE CERTIFICATE FOR TRACTS: WOODMEN HILLS METROPOLITAN DISTRICT