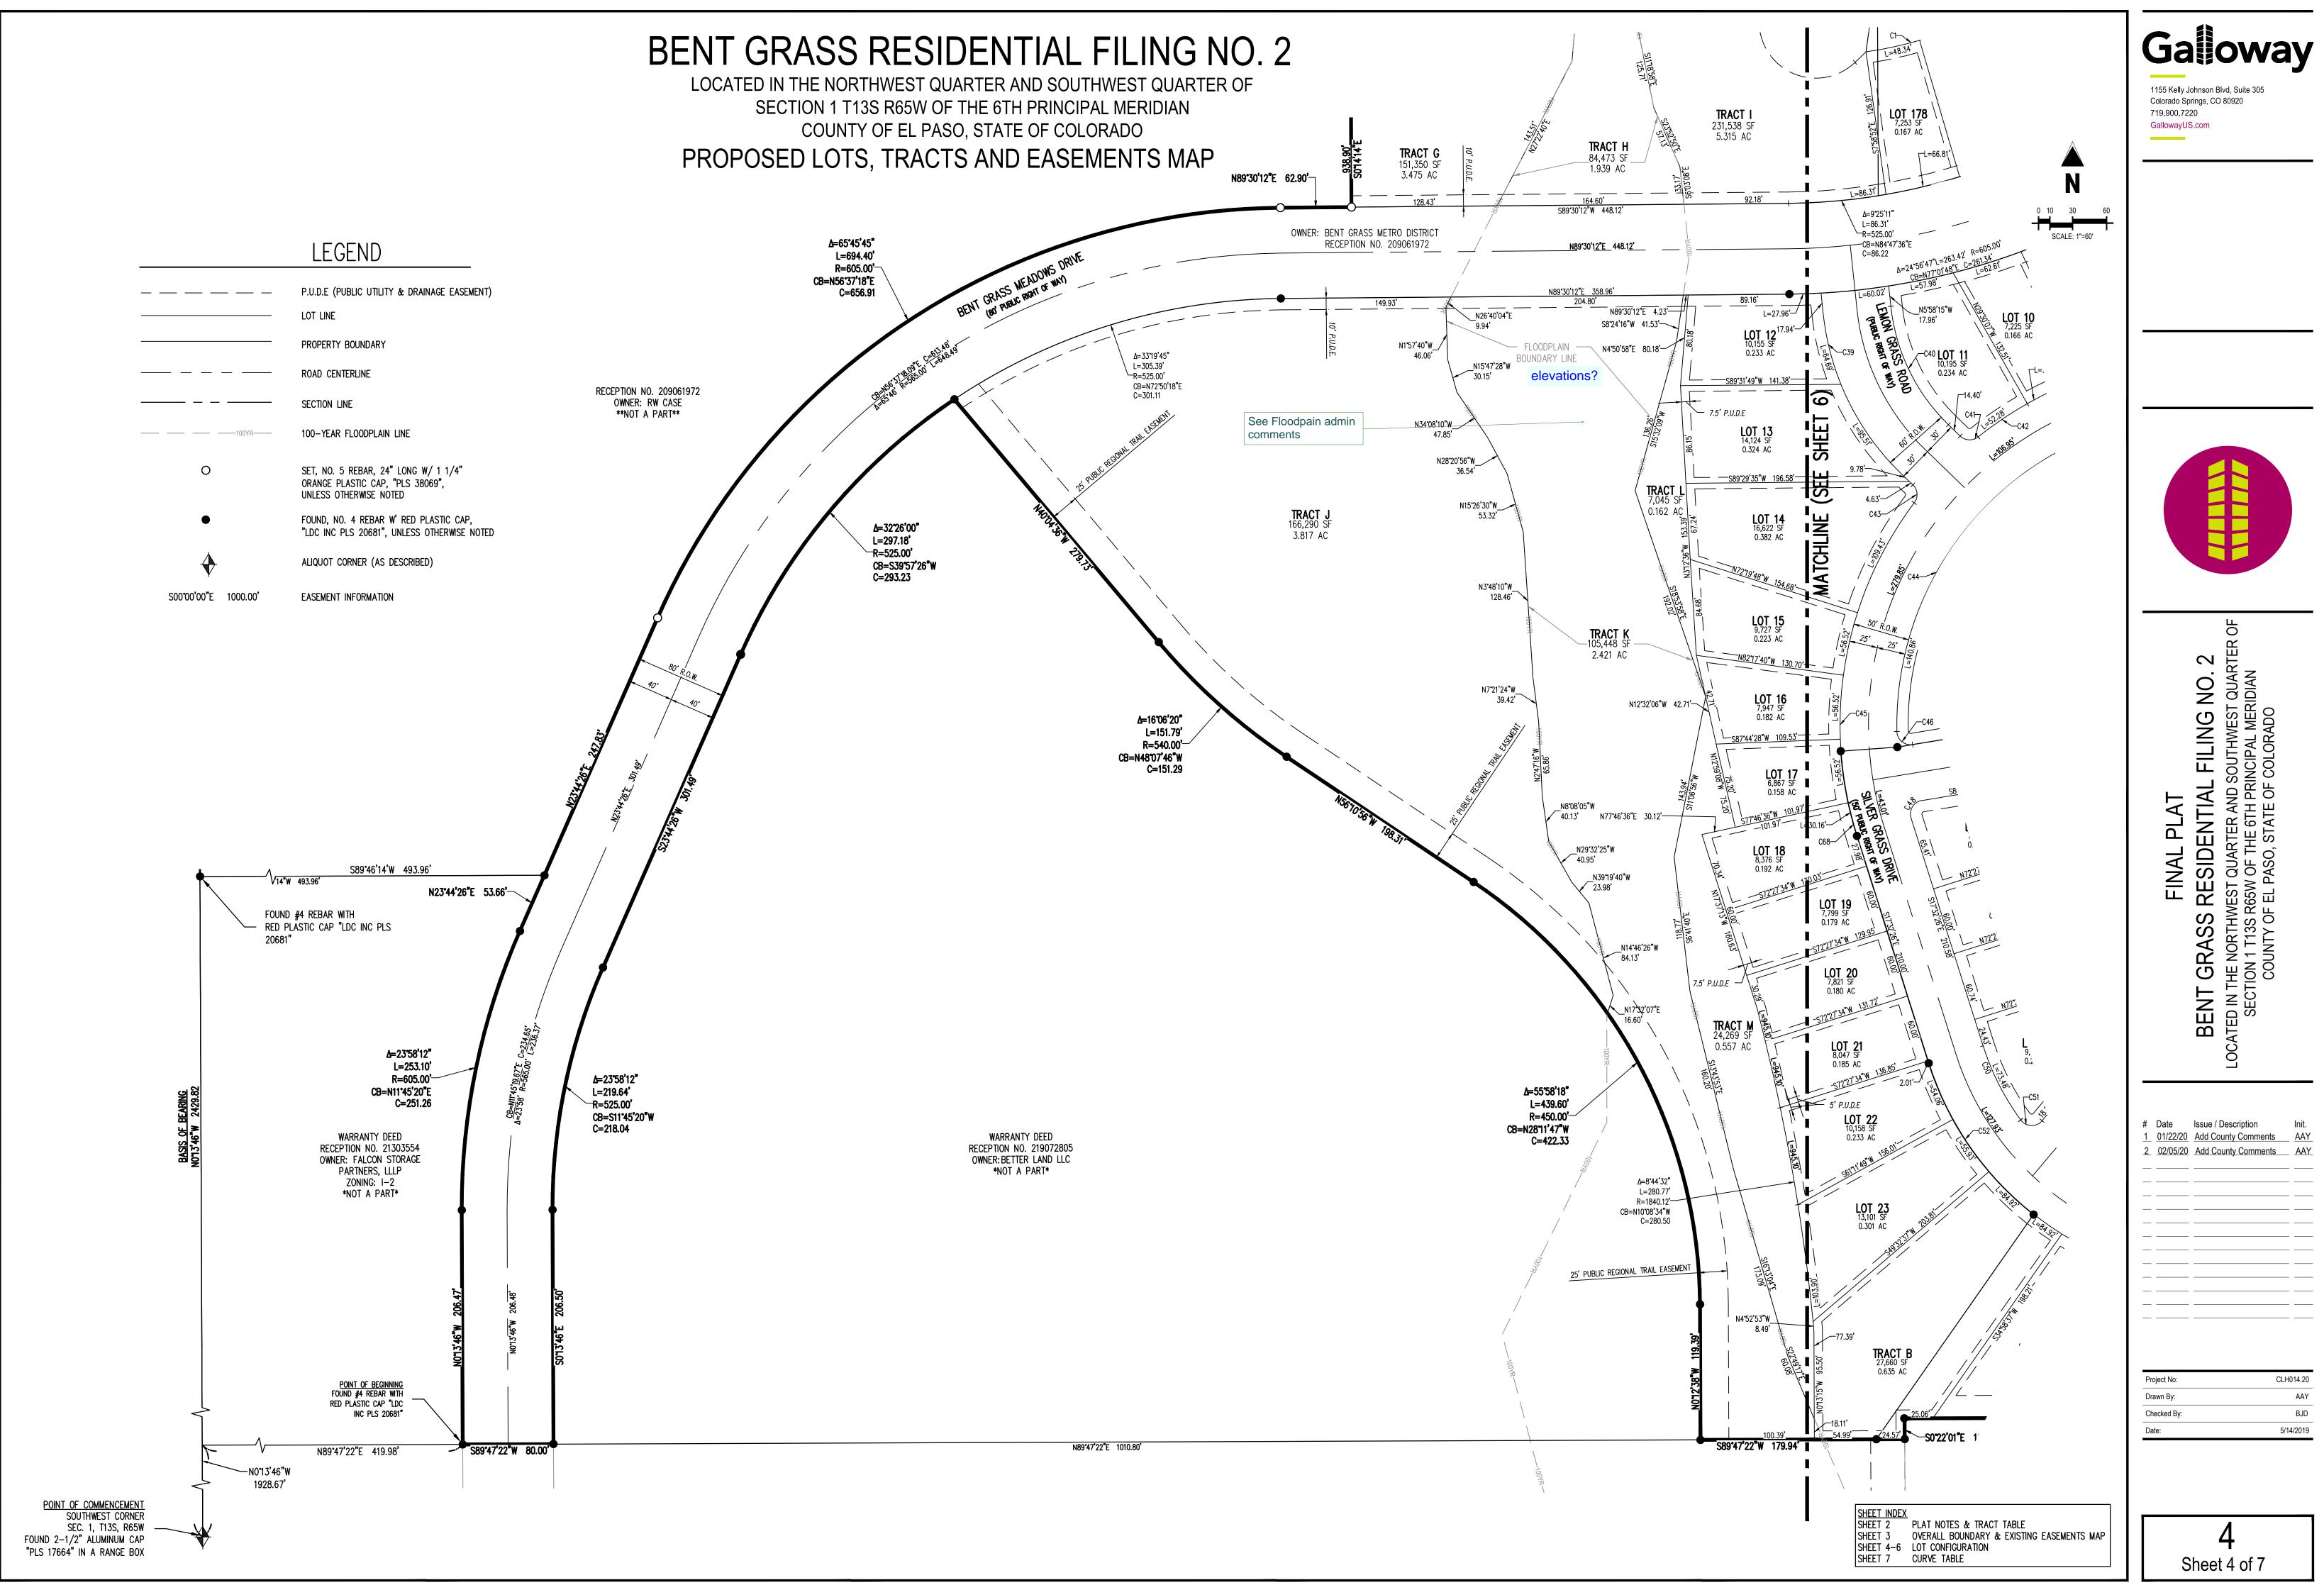

## LEGEND

P.U.D.E (PUBLIC UTILITY & DRAINAGE EASEMENT) \_ \_\_ \_\_ \_\_ \_\_ \_\_ LOT LINE PROPERTY BOUNDARY ROAD CENTERLINE \_\_\_\_\_ SECTION LINE 100-YEAR FLOODPLAIN LINE 0 SET, NO. 5 REBAR, 24" LONG W/ 1 1/4" ORANGE PLASTIC CAP, "PLS 38069", UNLESS OTHERWISE NOTED FOUND, NO. 4 REBAR W' RED PLASTIC CAP, "LDC INC PLS 20681", UNLESS OTHERWISE NOTED ALIQUOT CORNER (AS DESCRIBED) S00°00'00"E 1000.00' EASEMENT INFORMATION

| TRACT NO. |  |
|-----------|--|
| TRACT A   |  |
| TRACT B   |  |
| TRACT C   |  |
| TRACT D   |  |
| TRACT E   |  |
| TRACT F   |  |
| TRACT G   |  |
| TRACT H   |  |
| TRACT I   |  |
| TRACT J   |  |
| TRACT K   |  |
| TRACT L   |  |
|           |  |

TRACT M

 $\sim$ 

Ο

Ž

FILING

TIAL

Г Ш

SIDI

RA

C

A

FIN

δD

ĮΤμ

QUARTEI OF THE ( PASO, ST/

Ч Н N O N S S

RASS RES NORTHWEST C 1 1 T13S R65W C

| TRACT USE                     | ACREAGE | TRACT OWNERSHIP AND<br>MAINTENANCE                                                       |
|-------------------------------|---------|------------------------------------------------------------------------------------------|
| POCKET PARK                   | 0.18    | BENT GRASS METROPOLITAN DISTRICT                                                         |
| DRAINAGE/OPEN SPACE/UTILITIES | 0.63    | BENT GRASS METROPOLITAN DISTRICT                                                         |
| DRAINAGE/OPEN SPACE           | 0.64    | BENT GRASS METROPOLITAN DISTRICT                                                         |
| POCKET PARK                   | 0.22    | BENT GRASS METROPOLITAN DISTRICT                                                         |
| DRAINAGE/OPEN SPACE           | 0.37    | BENT GRASS METROPOLITAN DISTRICT                                                         |
| OPEN SPACE                    | 0.09    | BENT GRASS METROPOLITAN DISTRICT                                                         |
| FUTURE DEVELOPMENT            | 3.47    | BENT GRASS METROPOLITAN DISTRICT                                                         |
| DRAINAGE                      | 1.94    | OWNERSHIP: BENT GRASS METROPOLITAN DISTRICT<br>MAINTENANCE: EL PASO COUNTY               |
| FUTURE DEVELOPMENT            | 5.32    | BENT GRASS METROPOLITAN DISTRICT                                                         |
| OPEN SPACE                    | 3.82    | BENT GRASS METROPOLITAN DISTRICT                                                         |
| DRAINAGE                      | 2.42    | OWNERSHIP: BENT GRASS METROPOLITAN DISTRICT<br>MAINTENANCE <mark>: EL PASO COUNTY</mark> |
| OPEN SPACE                    | 0.16    | BENT GRASS METROPOLITAN DISTRICT                                                         |
| OPEN SPACE                    | 0.56    | BENT GRASS METROPOLITAN DISTRICT                                                         |
|                               |         |                                                                                          |