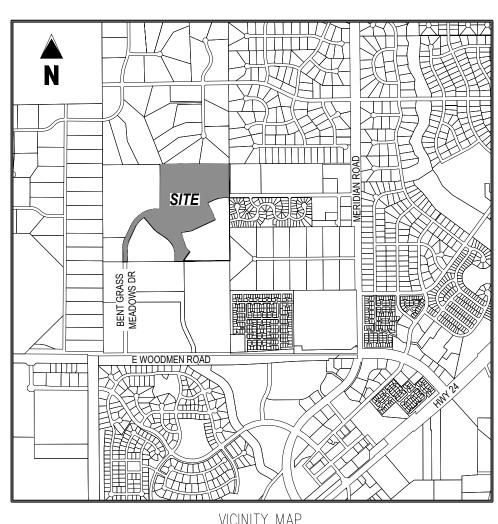

# BENT GRASS RESIDENTIAL FILING NO. 2

LOCATED IN THE NORTHWEST QUARTER AND SOUTHWEST QUARTER OF SECTION 1 T13S R65W OF THE 6TH PRINCIPAL MERIDIAN COUNTY OF EL PASO, STATE OF COLORADO

 $\frac{\text{VICINITY MAP}}{1"} = 2000'$ 