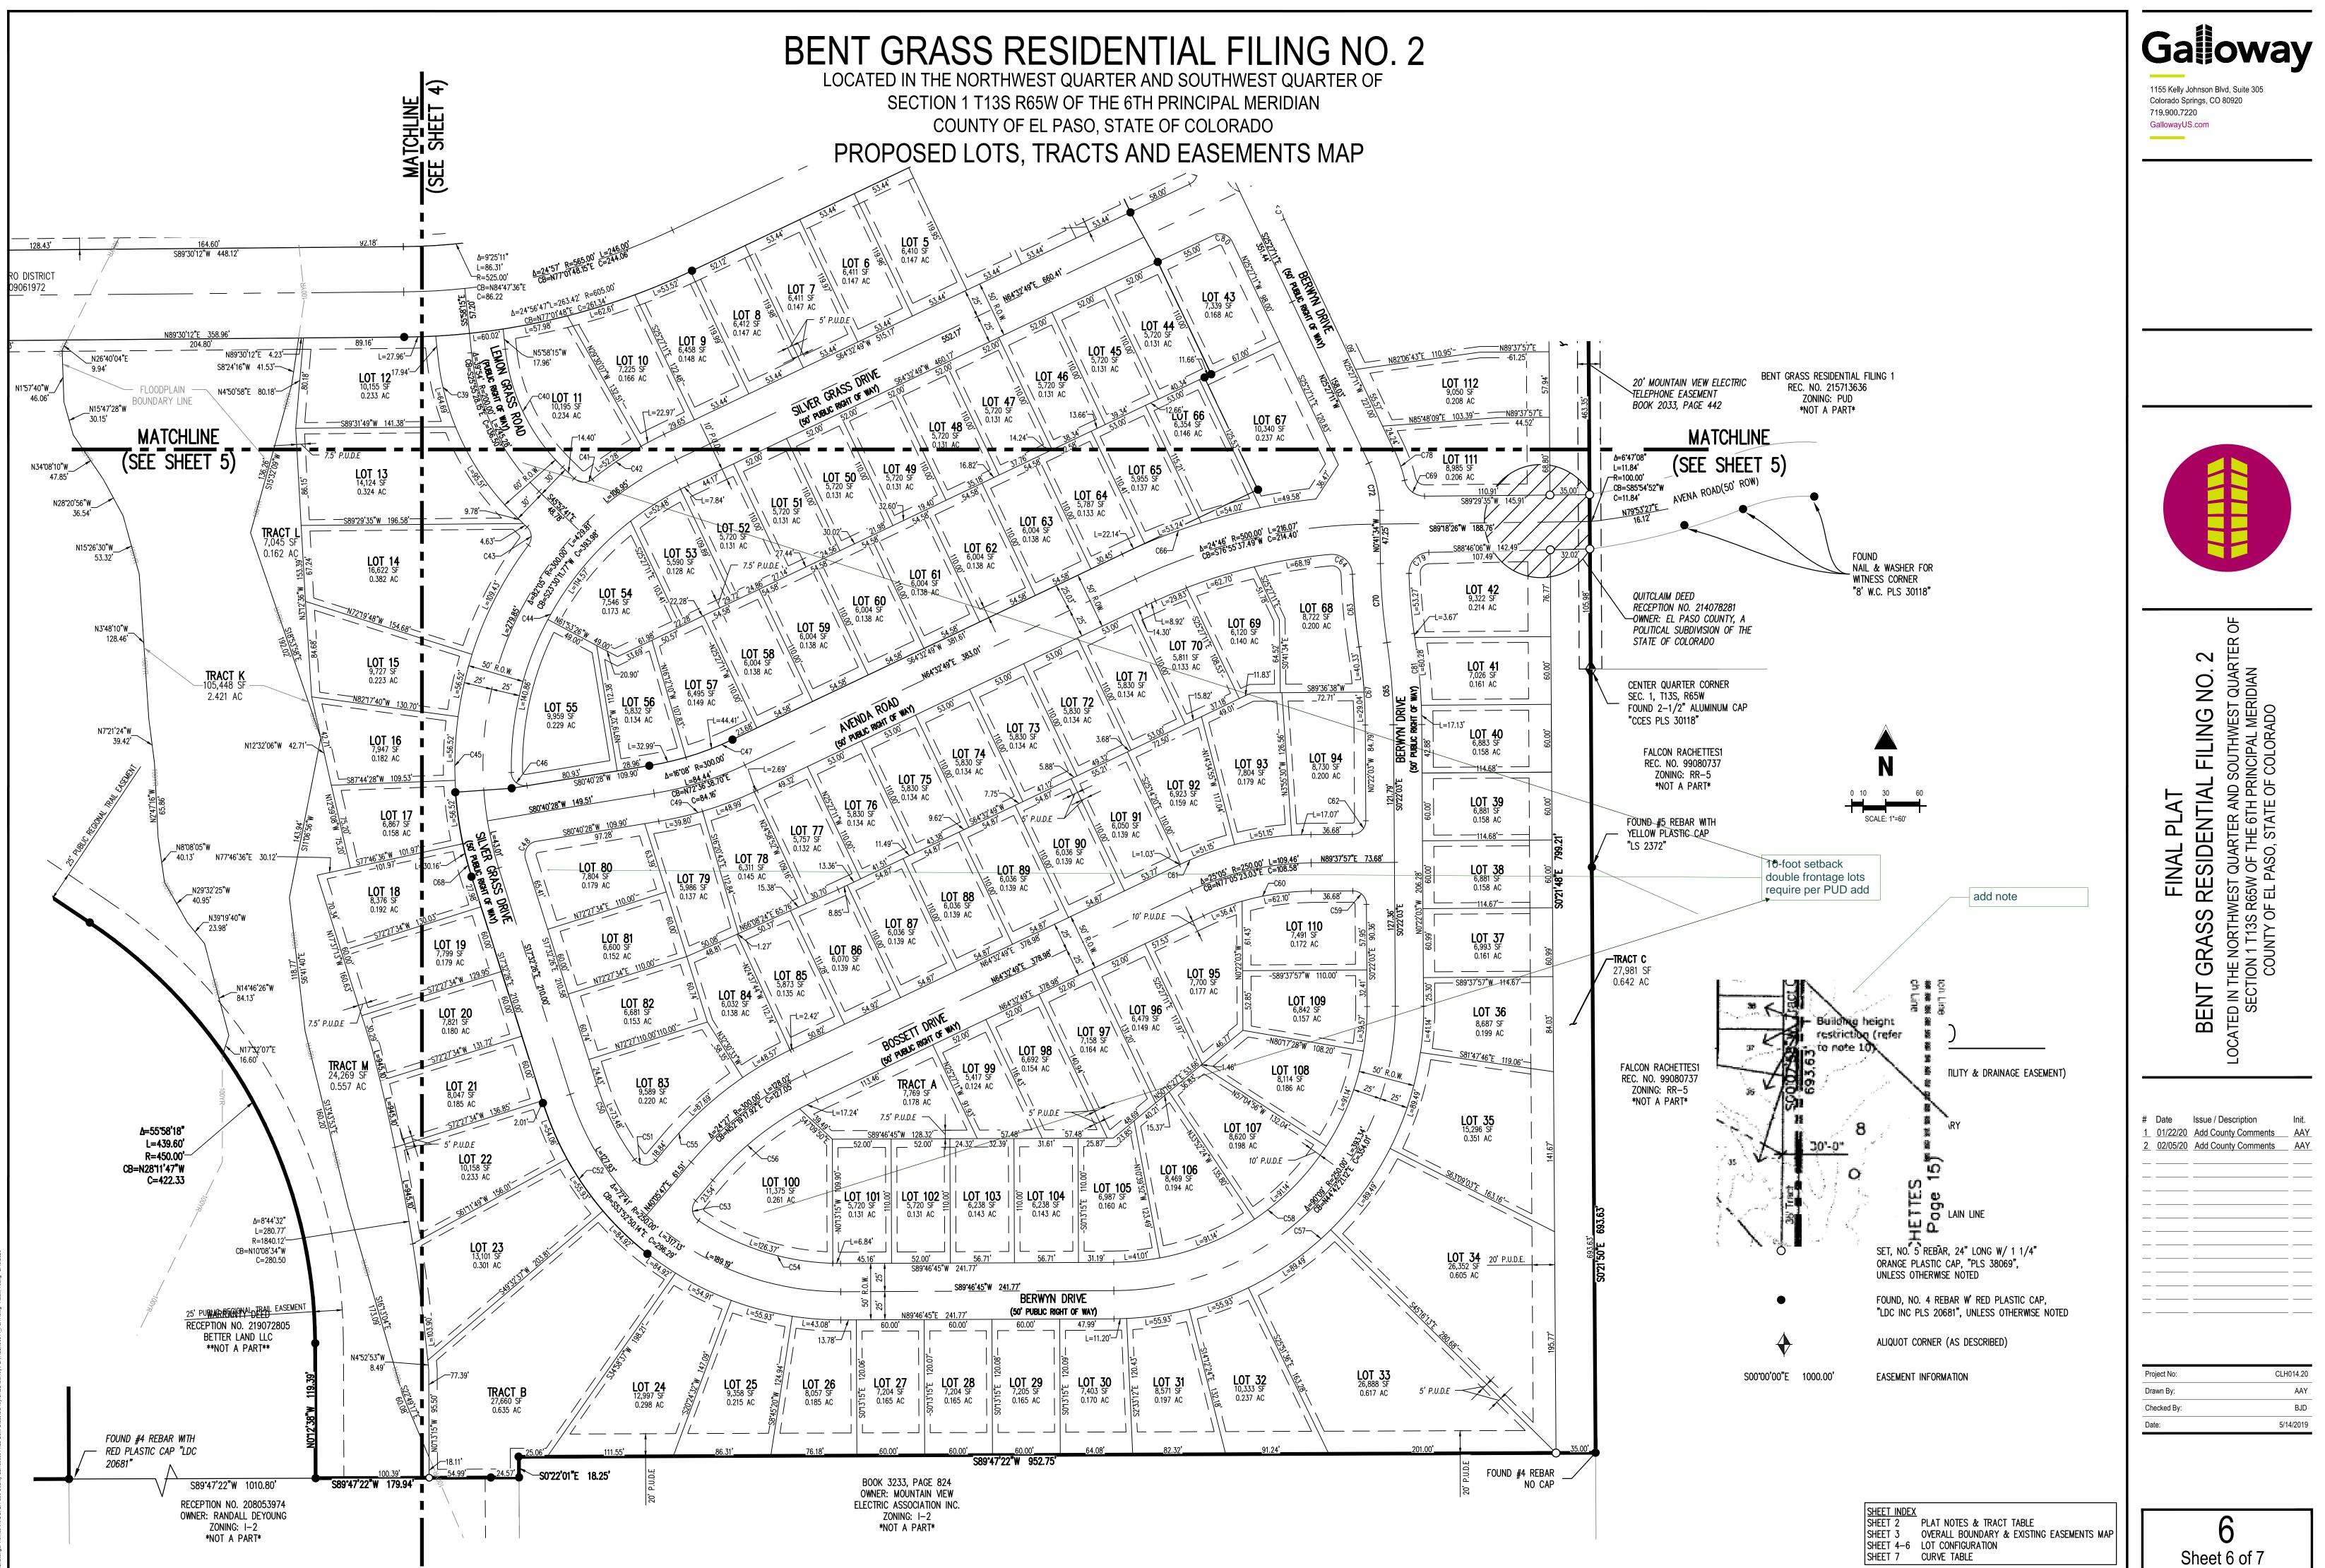

# **BENT GRASS RESIDENTIAL FILING NO. 2**

LOCATED IN THE NORTHWEST QUARTER AND SOUTHWEST QUARTER OF SECTION 1 T13S R65W OF THE 6TH PRINCIPAL MERIDIAN COUNTY OF EL PASO, STATE OF COLORADO

39) TRACTS SHALL BE UTILIZED AS SPECIFIED IN THE TRACT TABLE, AS SHOWN. OWNERSHIP AND MAINTENANCE OF ALL TRACTS SHALL BE VESTED TO THE BENT GRASS METROPOLITAN DISTRICT.

- 41) ADJACENT INDUSTRIAL AREAS: THIS PROPERTY MAY BE ADVERSELY IMPACTED BY NOISE, DUST, FUMES, AND LIGHT POLLUTION CAUSED BY ADJACENT INDUSTRIAL PROPERTIES AND ACTIVITIES. THE BUYER SHOULD RESEARCH AND BE AWARE OF THIS POTENTIALITY AND THE RAMIFICATIONS THEREOF.
- ILL EASEMENTS THAT ARE DEDICATED HEREON FOR PUBLIC UTILITY PURPOSES SHALL BE SUBJECT TO THOSE TERMS AND CONDITIONS AS SPECIEIED IN THE INSTRUMENT RECORDED AT RECEPTION NUMBER 212112548 OF THE RECORDS OF EL PASO COUNTY, COLORADO. ALL OTHER EASEMENTS OR INTERESTS OF RECORD AFFECTING ANY OF THE PLATTED PROPERTY DEPICTED HEREON SHALL NOT BE AFFECTED AND SHALL REMAIN IN FULL FORCE AND EFFECT.
- 43) FLOODPLAIN NOTE: ACCORDING TO THE CURRENT EFFECTIVE FEDERAL EMERGENCY MANAGEMENT AGENCY FLOOD INSURANCE RATE MAP, THE SUBJECT PROPERTY IS LOCATED OUTSIDE THE BOUNDARY OF THE 100 YEAR FLOODPLAIN OR ACCORDING TO THE CURRENT EFFECTIVE FEDERAL EMERGENCY MANAGEMENT AGENCY FLOOD INSURANCE RATE MAP, PORTIONS OF THE SUBJECT PROPERTY ARE LOCATED WITHIN THE BOUNDARY OF THE 100 YEAR FLOODPLAIN AS SHOWN. inspection and
- 44) A BLANKET ACCESS EASEMENT IS HEREBY CREATED, OVER AND ACROSS TRACTS G & J AND ARE DEDICATED TO EL PASO COUNTY, FOR THE PURPOSES OF MAINTENANCE OF TRACTS H & K (DRAINAGE CHANNEL).