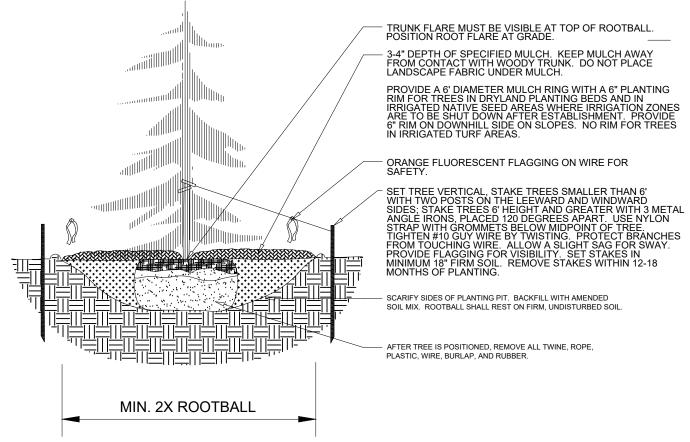

## NOTES:

- 1. DO NOT REMOVE OR CUT LEADER.
- 2 PRUNE ONLY DEAD OR BROKEN BRANCHES IMMEDIATELY PRIOR TO PLANTING.
- 3. DO NOT REMOVE ANY DOUBLE LEADER, UNLESS OTHERWISE DIRECTED BY OWNERS REPRESENTATIVE. 4. KEEP PLANTS MOIST AND SHADED UNTIL PLANTING.
- 5. AMENDED BACKFILL SHALL BE AS STATED ON THIS SHEET.
- 6. MARK THE NORTH SIDE OF TREE IN THE NURSERY, AND ROTATE TREE TO FACE NORTH AT THE SITE WHENEVER POSSIBLE. 7. PINE AND SPRUCE TREES TO BE SPRAYED FOR IPS BARK BEETLE PRIOR TO PLANTING. COORDINATE WITH
- FOR CURRENT INSECT AND DISEASE RECOMMENDATIONS PRIOR TO PLANTING.
- 8. ALL TREES TO BE DEEP WATERED AT TIME OF PLANTING.

**EVERGREEN TREE PLANTING DETAIL** 

SECTION

- 1. MARK THE NORTH SIDE OF TREE IN THE NURSERY, AND ROTATE TREE TO FACE NORTH AT THE SITE
- 2. AT TIME OF PLANTING, DO NOT REMOVE OR CUT LEADER AND PRUNE ONLY DEAD OR BROKEN BRANCHES, CROSS OVER BRANCHES, AND WEAK OR NARROW CROTCHES. SOME INTERIOR TWIGS AND LATERAL BRANCHES MAY BE PRUNED.
- HOWEVER, DO NOT REMOVE THE TERMINAL BUDS OF BRANCHES THAT EXTEND TO THE EDGE OF THE CROWN. 3. STRUCTURAL PRUNING SHOULD NOT BEGIN UNTIL AFTER ESTABLISHMENT PERIOD, USUALLY TWO GROWING SEASONS.
- 4. KEEP PLANTS MOIST AND SHADED UNTIL PLANTING. 5. DO NOT FERTILIZE FOR AT LEAST ONE GROWING SEASON
- AMENDED BACKFILL SHALL BE AS STATED ON THIS SHEET.
- 7. WRAP TRUNK ON EXPOSED SITES AND SPECIES WITH THIN BARK. USE ELECTRICAL OR DUCT TAPE, NOT TWINE.
- 8. COORDINATE WITH CITY FORESTRY FOR CURRENT INSECT AND DISEASE RECOMMENDATIONS PRIOR TO PLANTING. 9. DEEP WATER ALL PLANTS AT TIME OF PLANTING.

L2 NOT TO SCALE