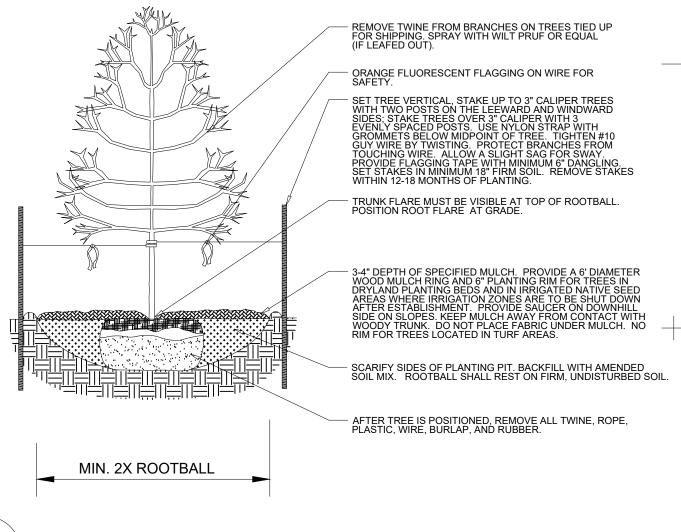

## NOTES:

- 1. DO NOT REMOVE OR CUT LEADER.
- 2 PRUNE ONLY DEAD OR BROKEN BRANCHES IMMEDIATELY PRIOR TO PLANTING.
- 3. DO NOT REMOVE ANY DOUBLE LEADER, UNLESS OTHERWISE DIRECTED BY OWNERS REPRESENTATIVE. 4. KEEP PLANTS MOIST AND SHADED UNTIL PLANTING.
- 5. AMENDED BACKFILL SHALL BE AS STATED ON THIS SHEET.
- 6. MARK THE NORTH SIDE OF TREE IN THE NURSERY, AND ROTATE TREE TO FACE NORTH AT THE SITE WHENEVER POSSIBLE. 7. PINE AND SPRUCE TREES TO BE SPRAYED FOR IPS BARK BEETLE PRIOR TO PLANTING. COORDINATE WITH
- FOR CURRENT INSECT AND DISEASE RECOMMENDATIONS PRIOR TO PLANTING.
- 8. ALL TREES TO BE DEEP WATERED AT TIME OF PLANTING.