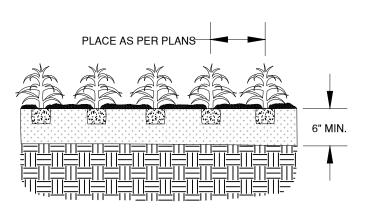

2 or 3 RAIL FENCE

SECTION

PERENNIAL/GROUNDCOVER PLANTING DETAIL

PROJ. NO.: 03.25.20 SCALE: See Sheet DRAWN: MDM CHKD BY: JB SHEET L2.0 4 of 4

Ū

ШΣ