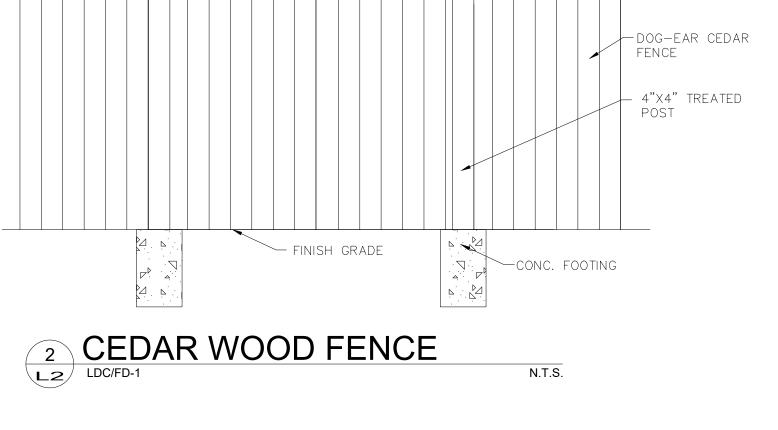

2 or 3 RAIL FENCE

SECTION

PERENNIAL/GROUNDCOVER PLANTING DETAIL

PROJ. NO.: 03.25.20 SCALE: See Sheet DRAWN: MDM CHKD BY: JB SHEET L2.0 4 of 4

Ū

ШΣ