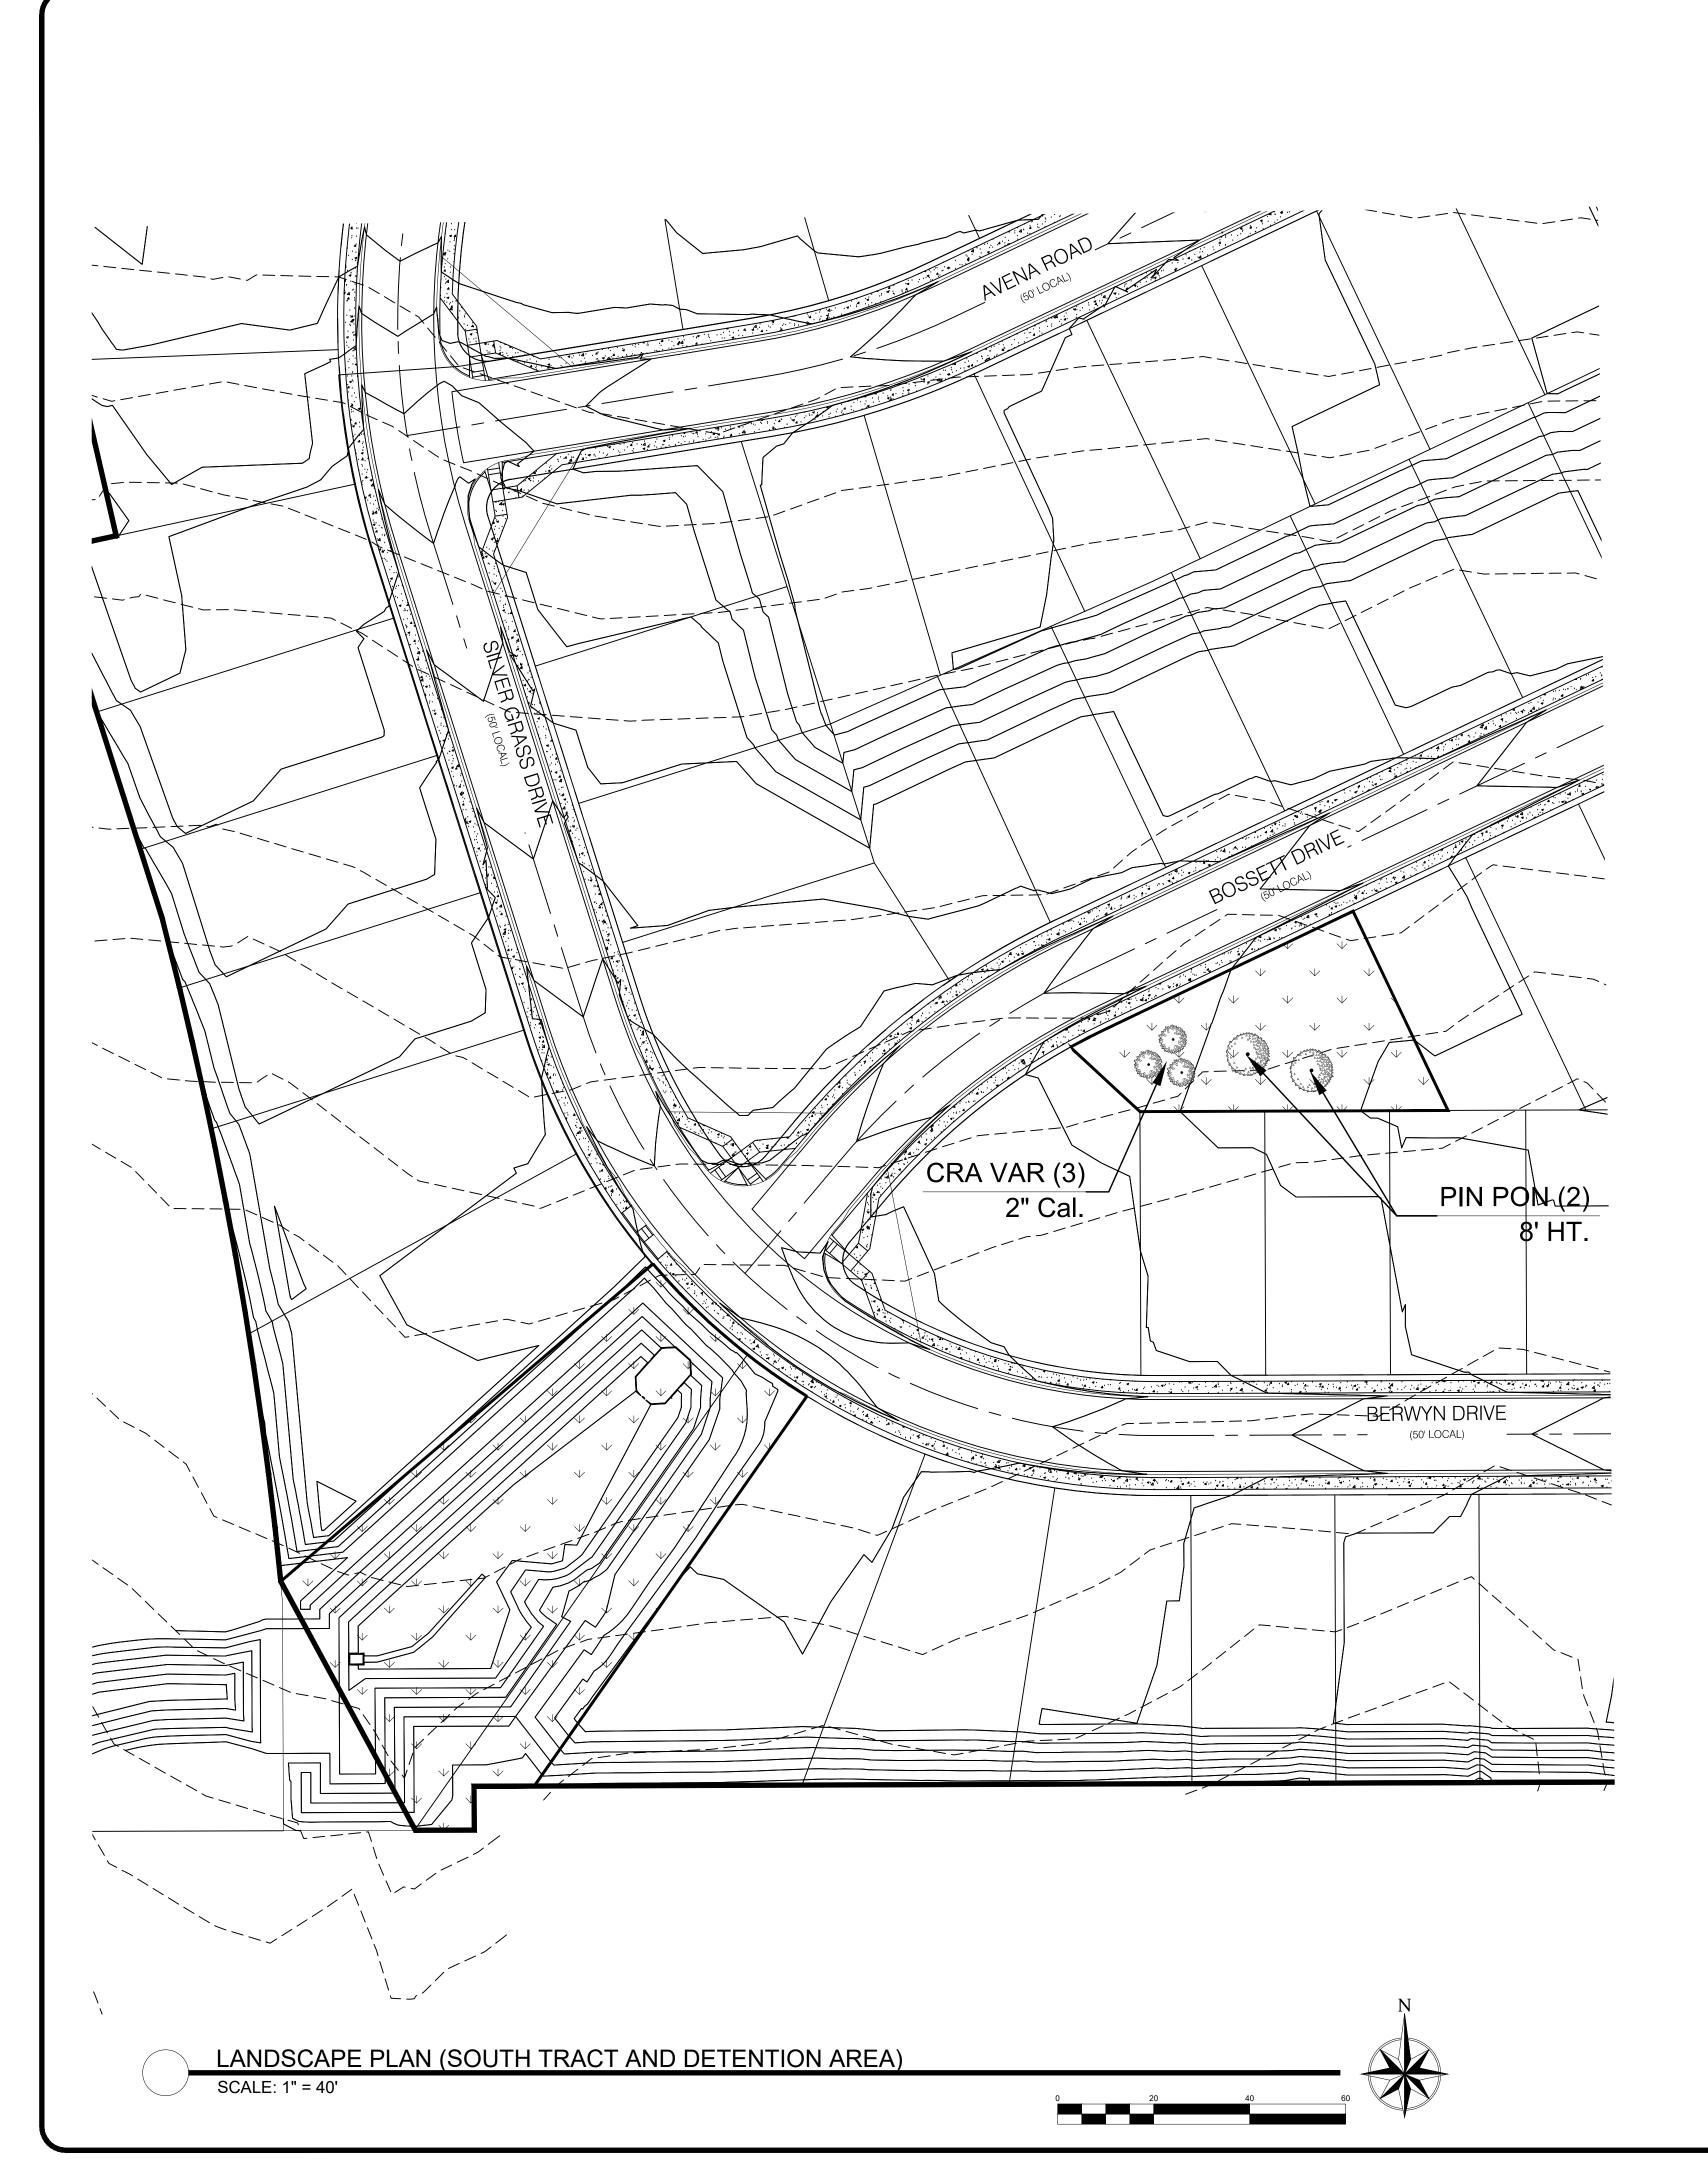

EVISIONS:

CHALLENGER
HOMES
OS EXPLORER DRIVE, SUITE 250

PROJ. NO.:

DATE: 03.25.20

SCALE: See Sheet

DRAWN: MDM

CHKD BY: JB

SHEET L1.0

1 of 4





# PLANT SCHEDULE

| TREES