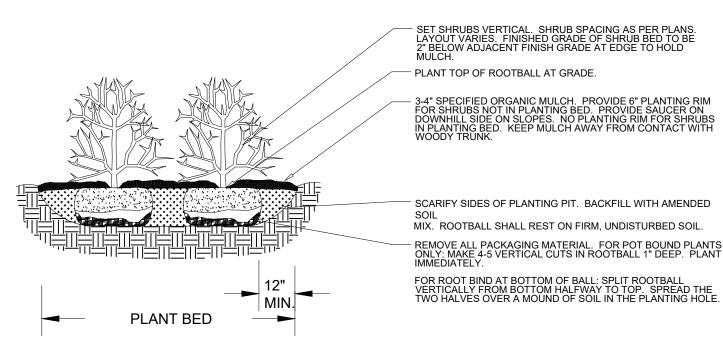

| PER ABR | Perovskia abrotanoides                     | Russian Sage                  | 5 gal.  | 94         |        |         |



2 or 3 RAIL FENCE





SECTION

PERENNIAL/GROUNDCOVER PLANTING DETAIL

PROJ. NO.: 03.25.20 SCALE: See Sheet DRAWN: MDM CHKD BY: JB SHEET L2.0 4 of 4

Ū

ШΣ