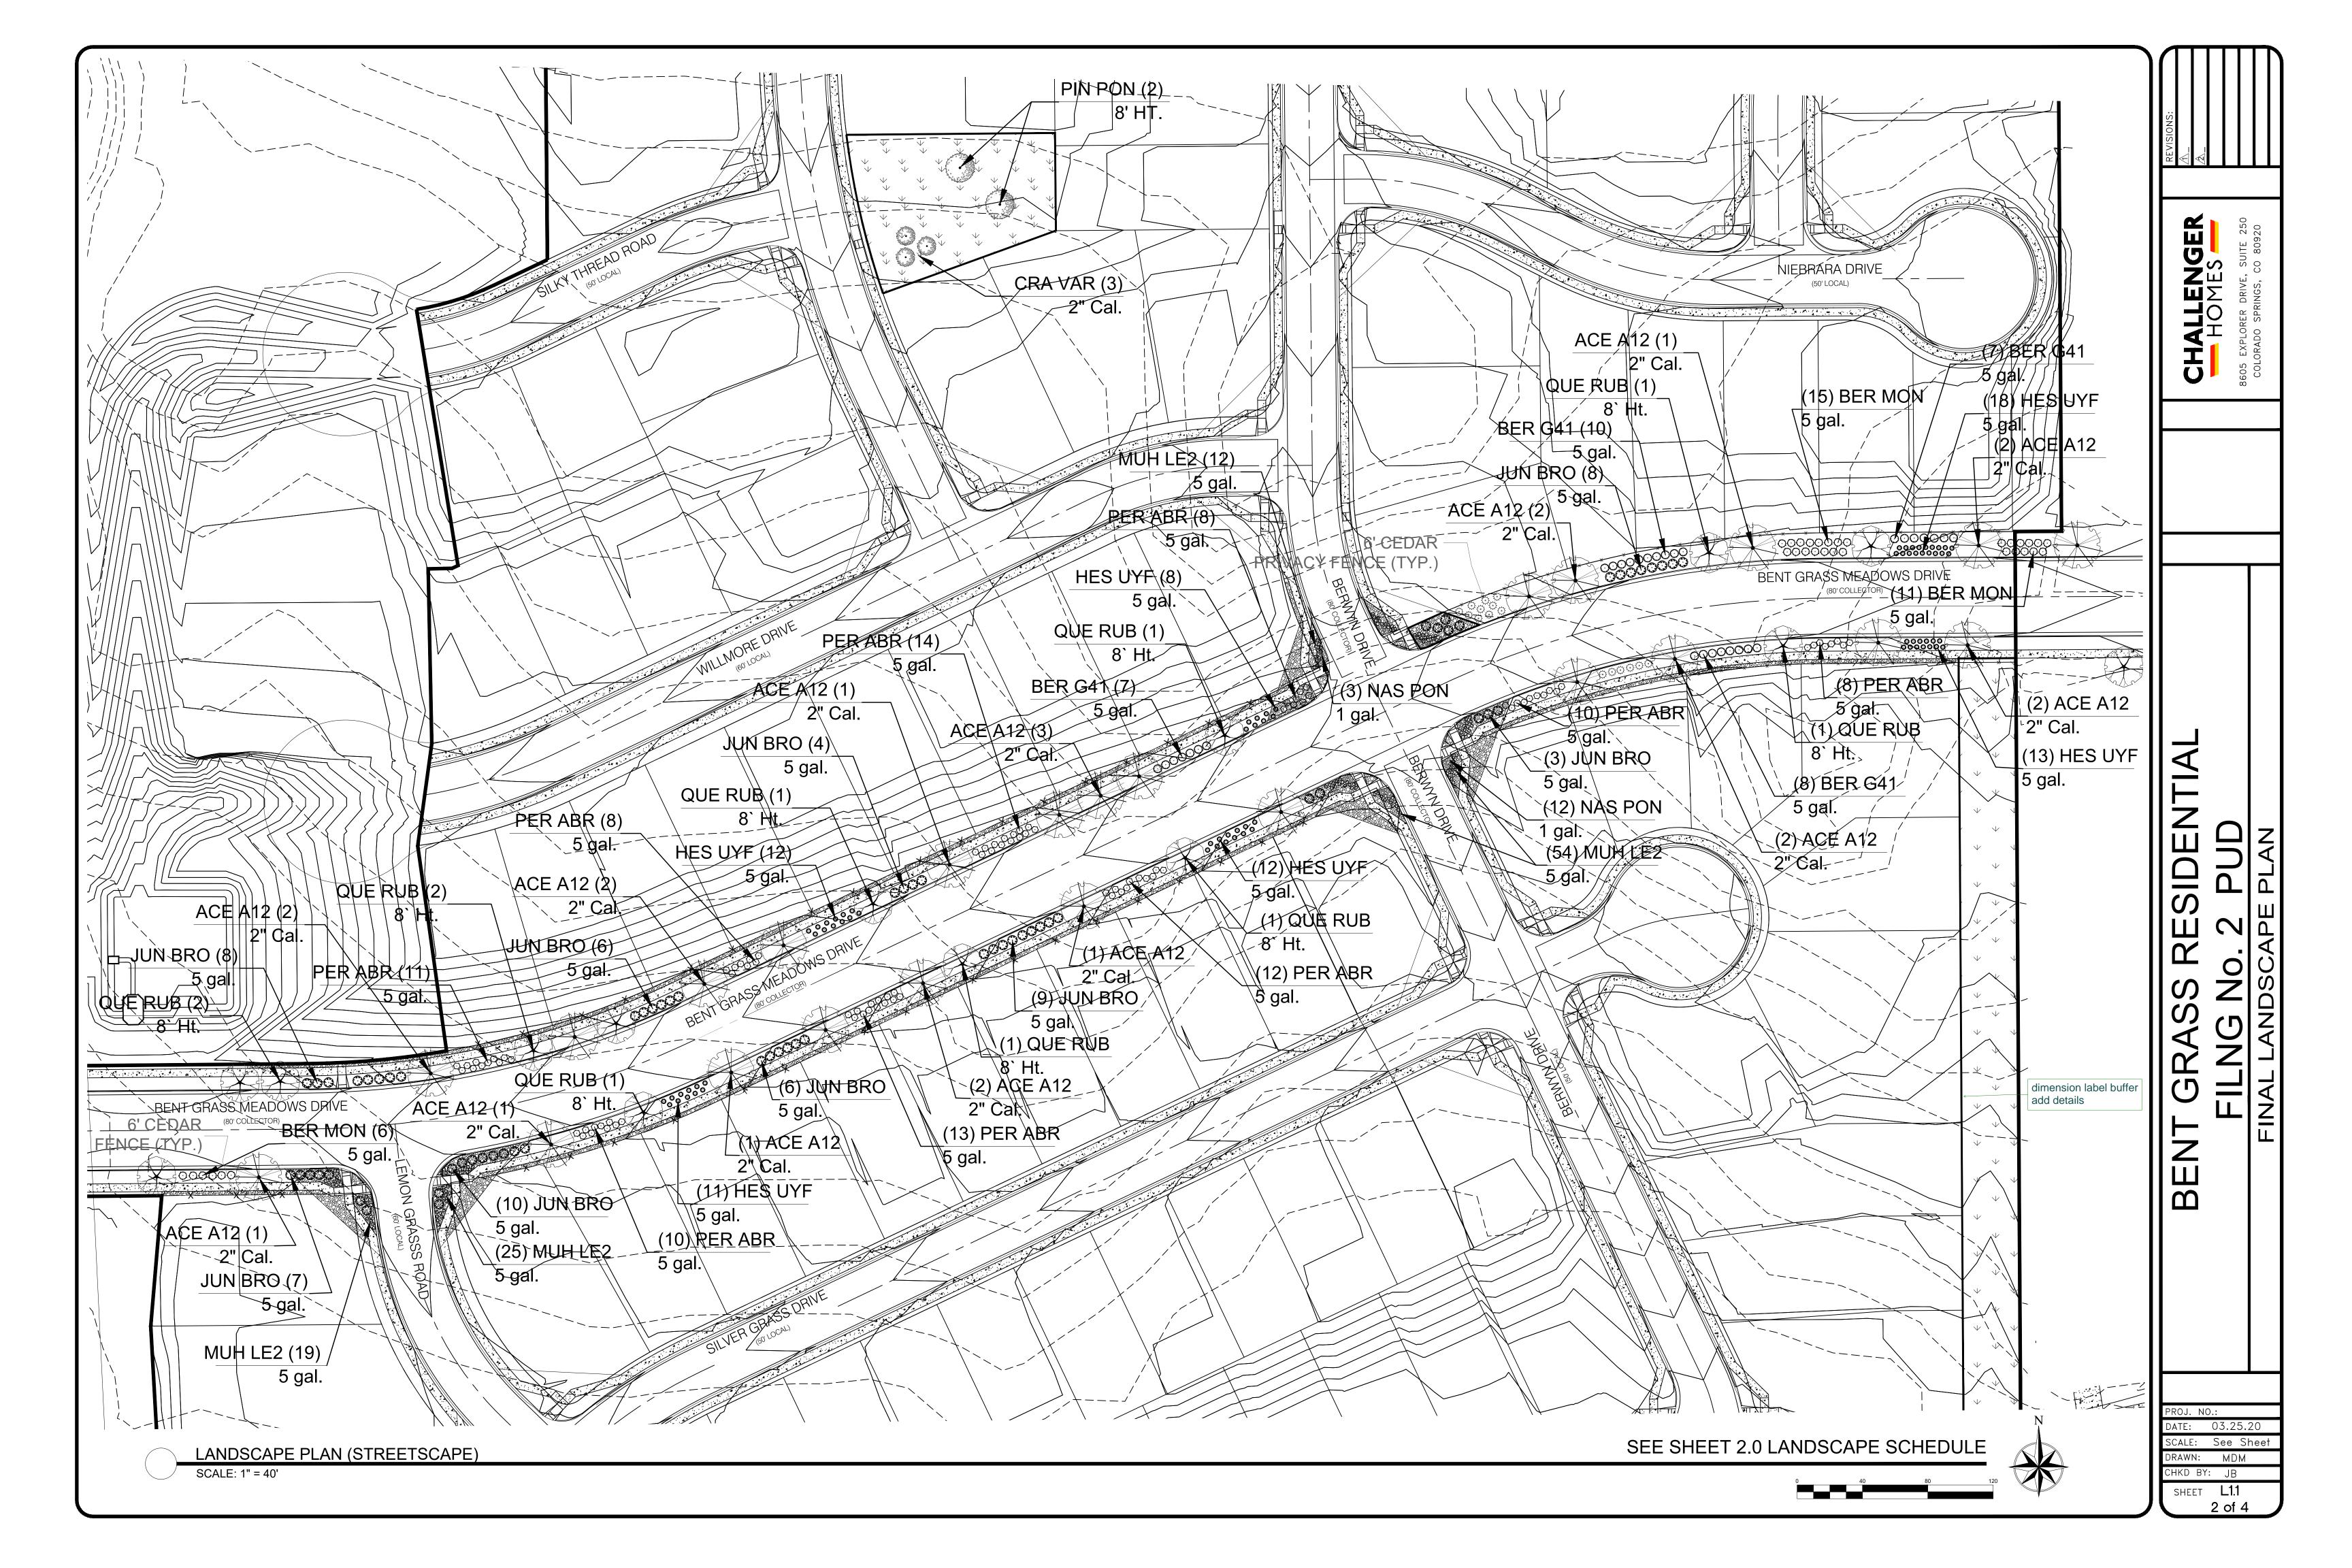

EVISIONS:

CHALLENGER
HOMES
OS EXPLORER DRIVE, SUITE 250

PROJ. NO.:

DATE: 03.25.20

SCALE: See Sheet

DRAWN: MDM

CHKD BY: JB

SHEET L1.0

1 of 4





# PLANT SCHEDULE

| TREES