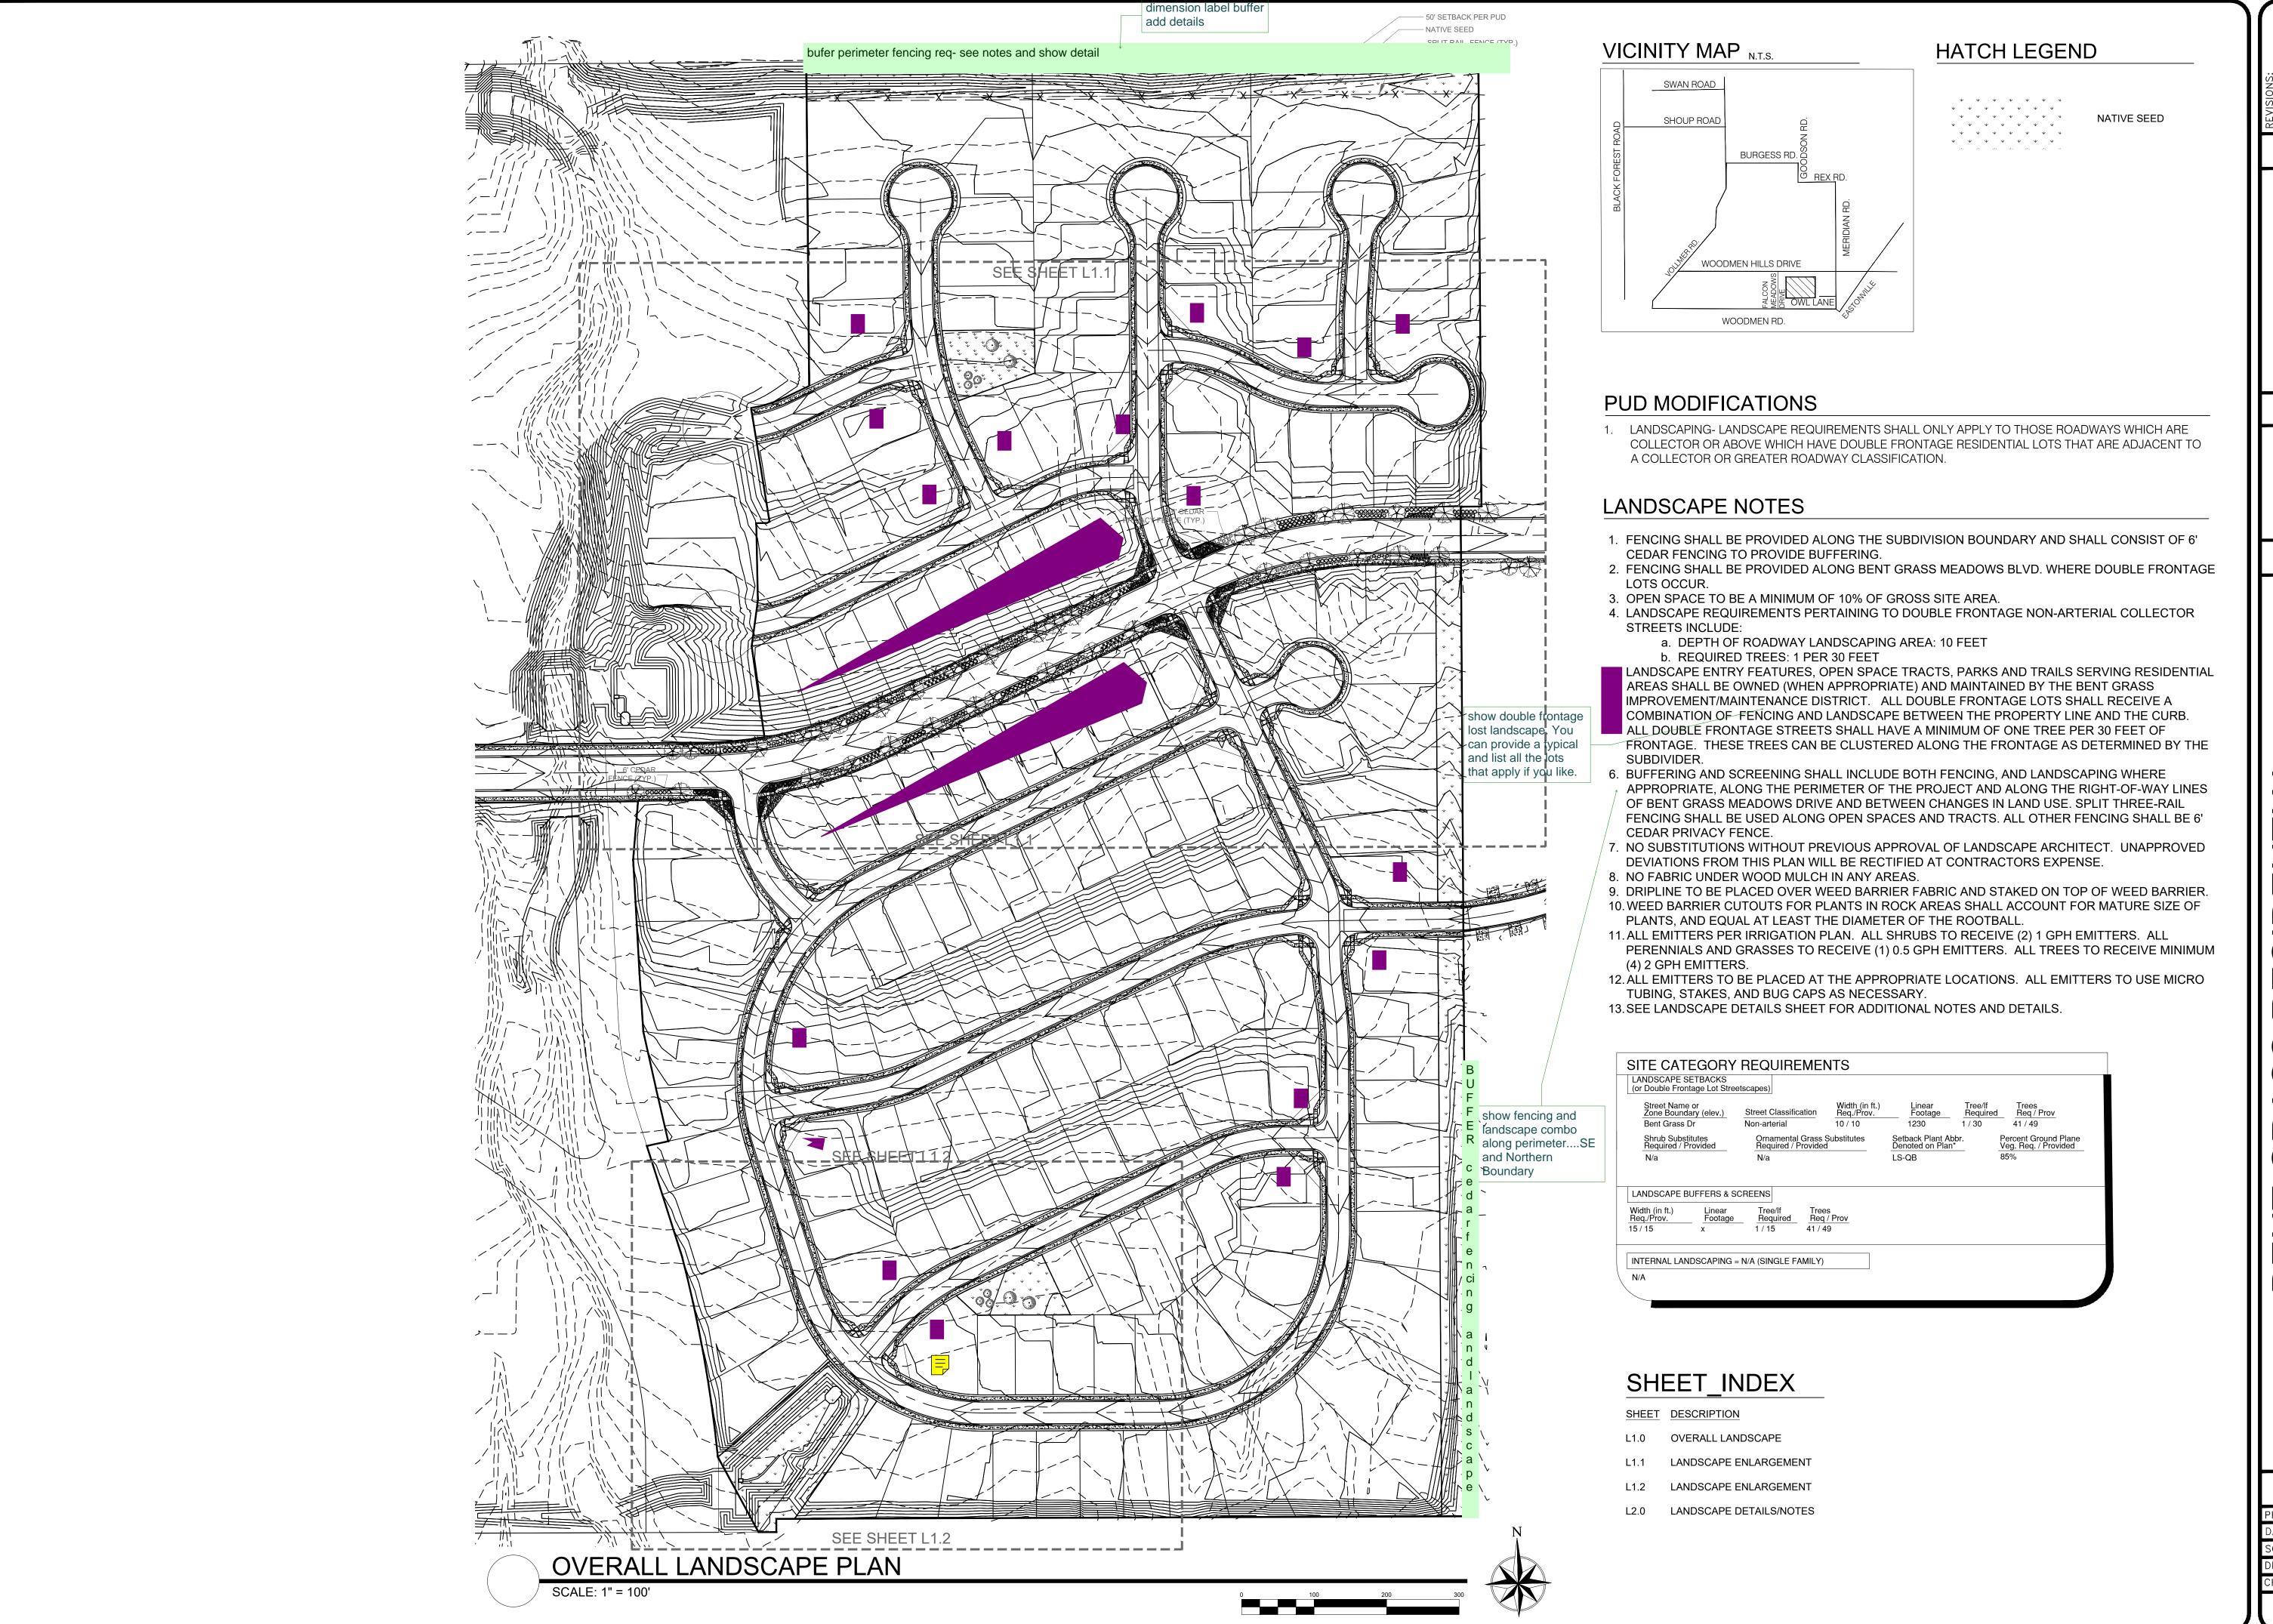

EVISIONS:

CHALLENGER
HOMES
OS EXPLORER DRIVE, SUITE 250

PROJ. NO.:

DATE: 03.25.20

SCALE: See Sheet

DRAWN: MDM

CHKD BY: JB

SHEET L1.0

1 of 4