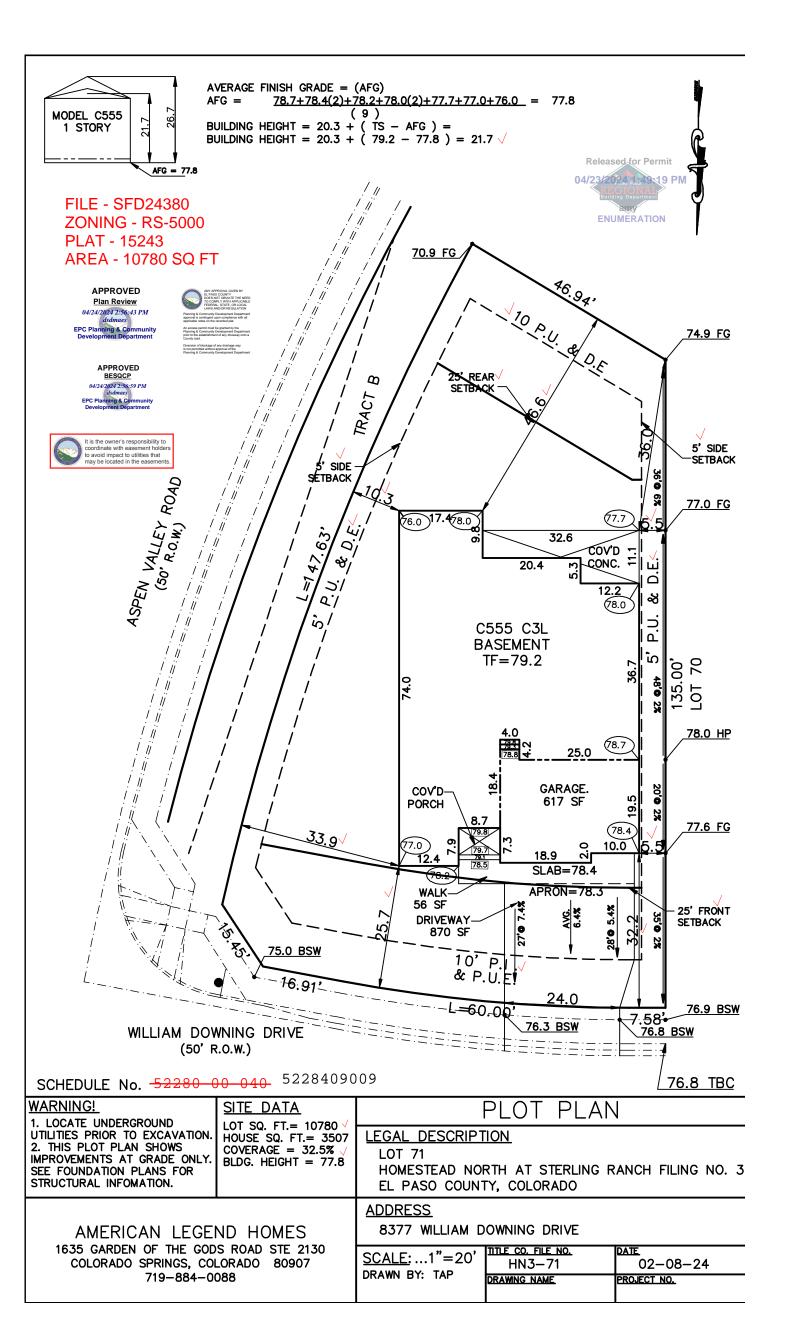

### SITE

2023 PPRBC 2021 IECC Amended

Parcel: 5228409009

# Address: 8377 WILLIAM DOWNING DR, COLORADO SPRINGS

**Description:** 