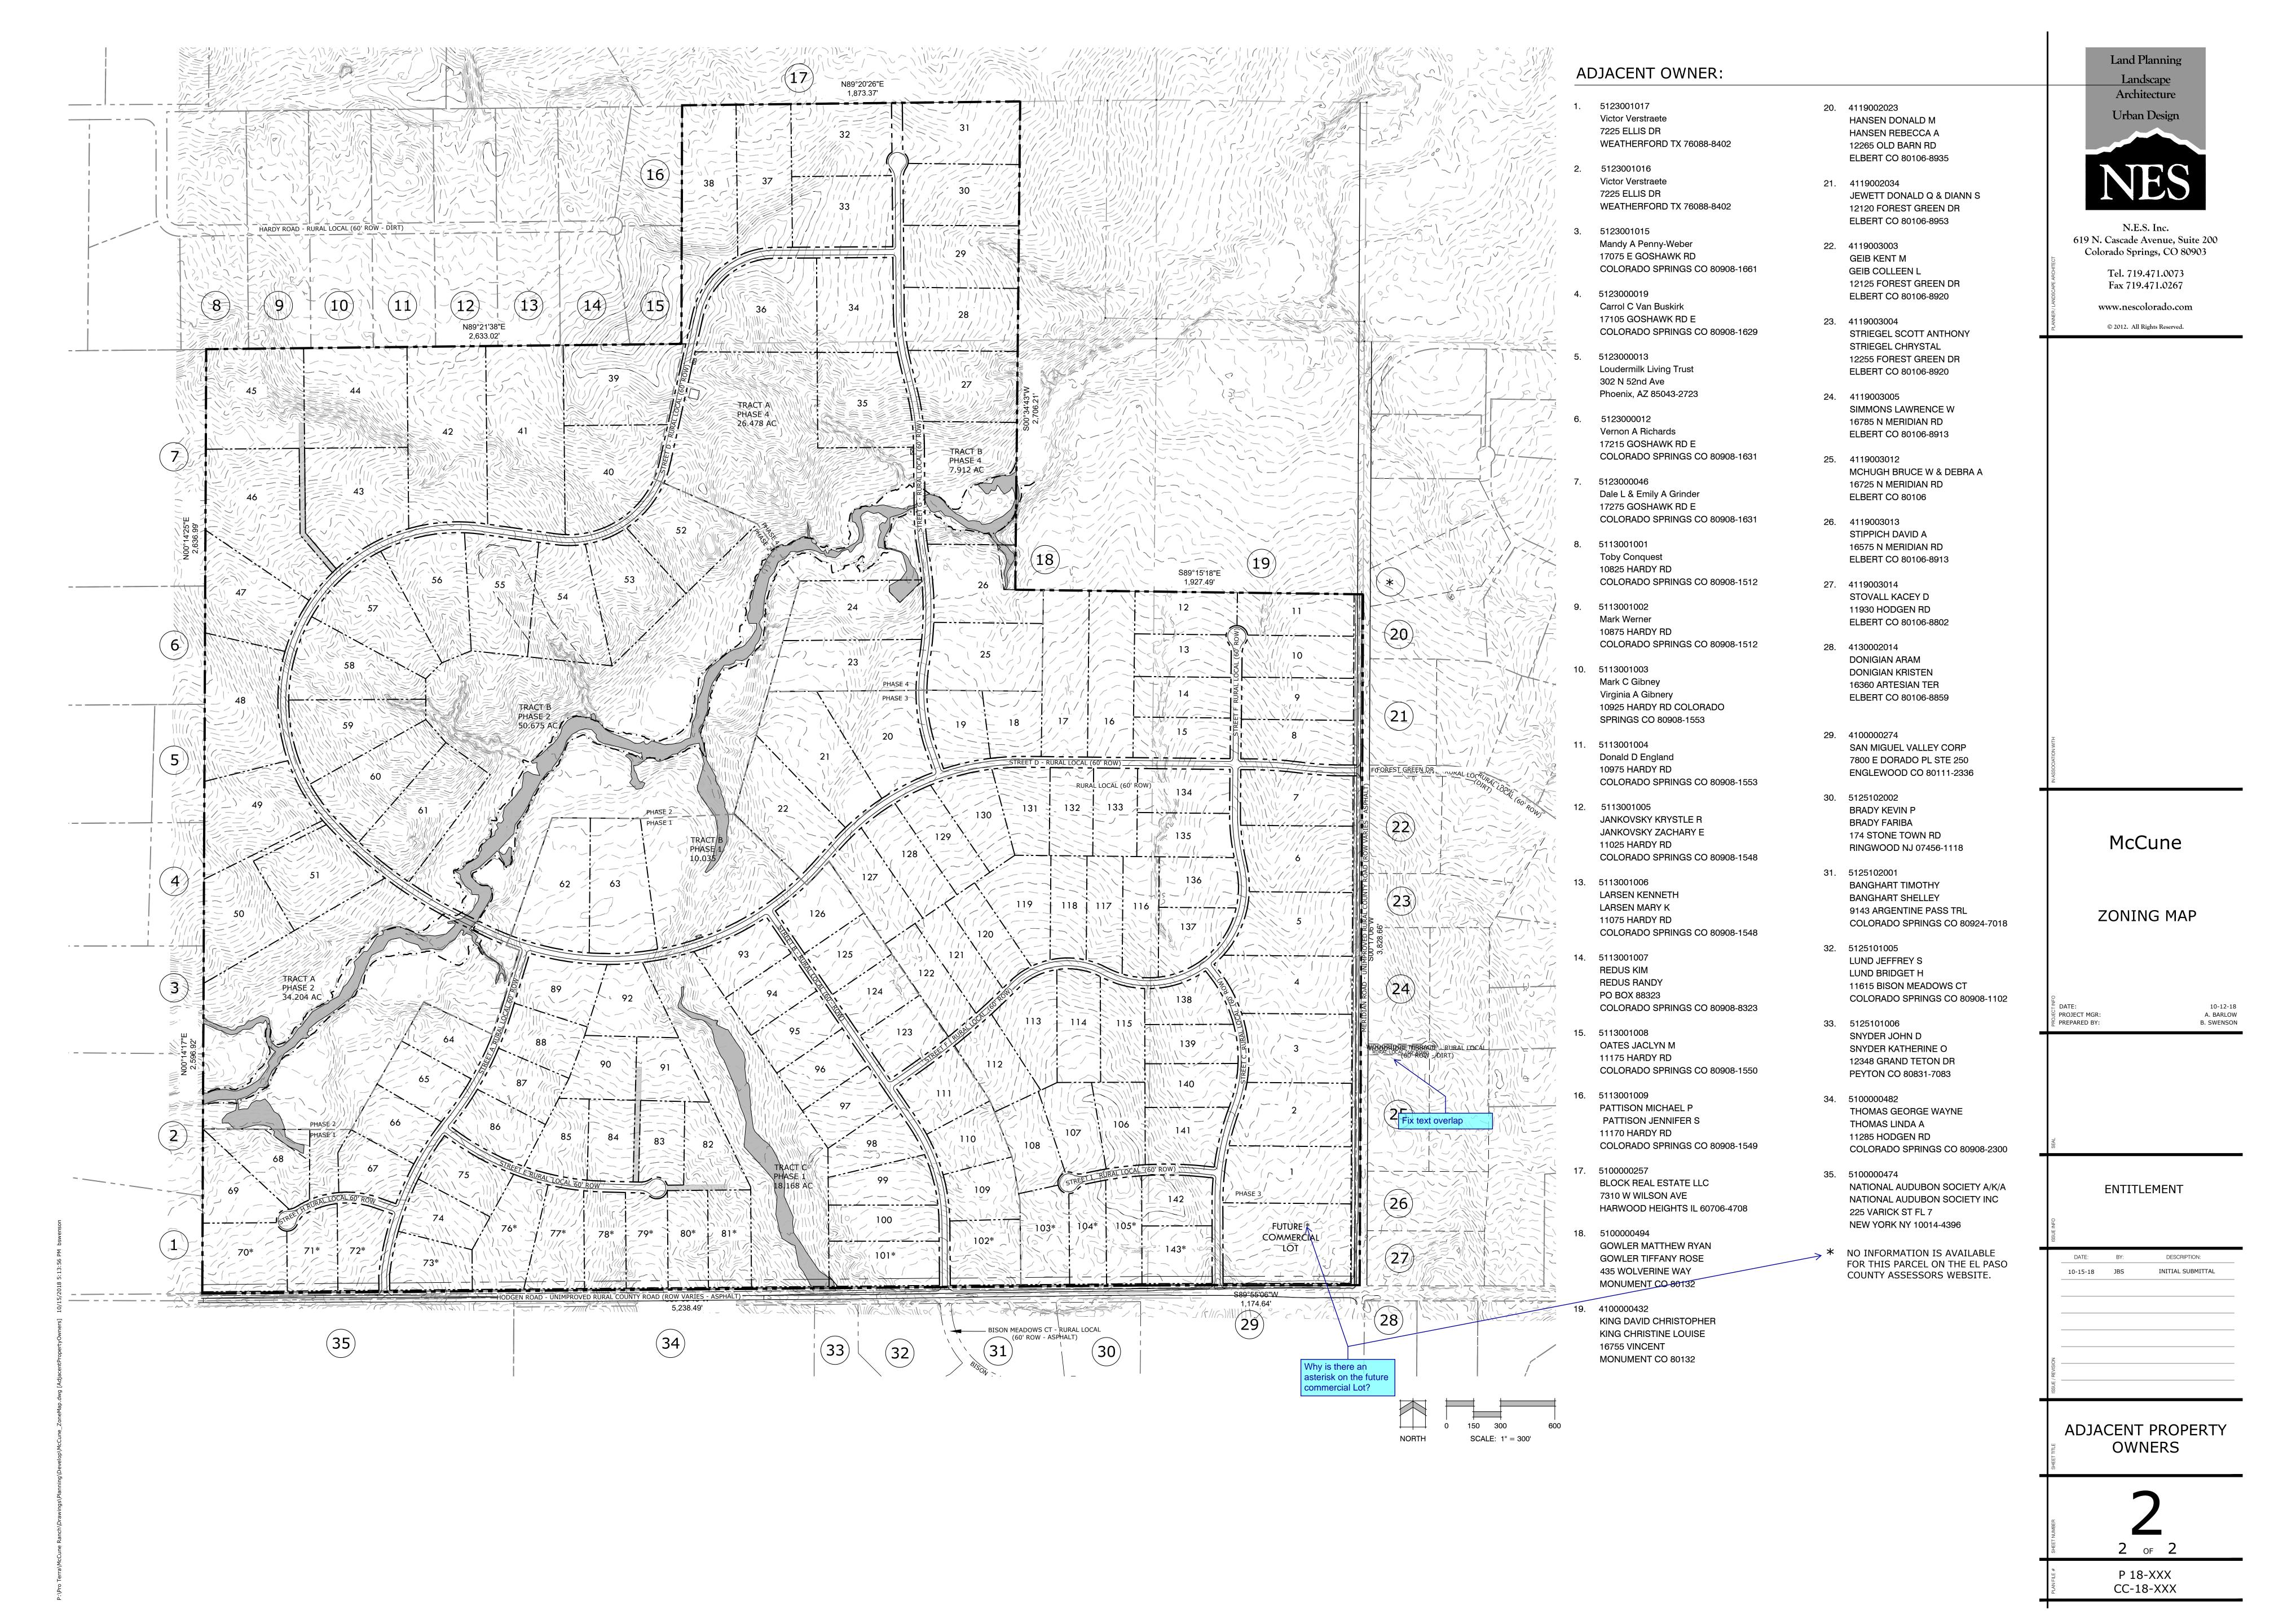

## Markup Summary

dsdlaforce (2)

Subject: Callout

Page Label: [1] AdjacentPropertyOwners

Author: dsdlaforce

Date: 10/30/2018 12:45:16 PM

Color:

Fix text overlap

Subject: Callout

Page Label: [1] AdjacentPropertyOwners

Author: dsdlaforce

Date: 10/30/2018 12:45:52 PM

Color:

Why is there an asterisk on the future commercial

Lot?

dsdruiz (4)