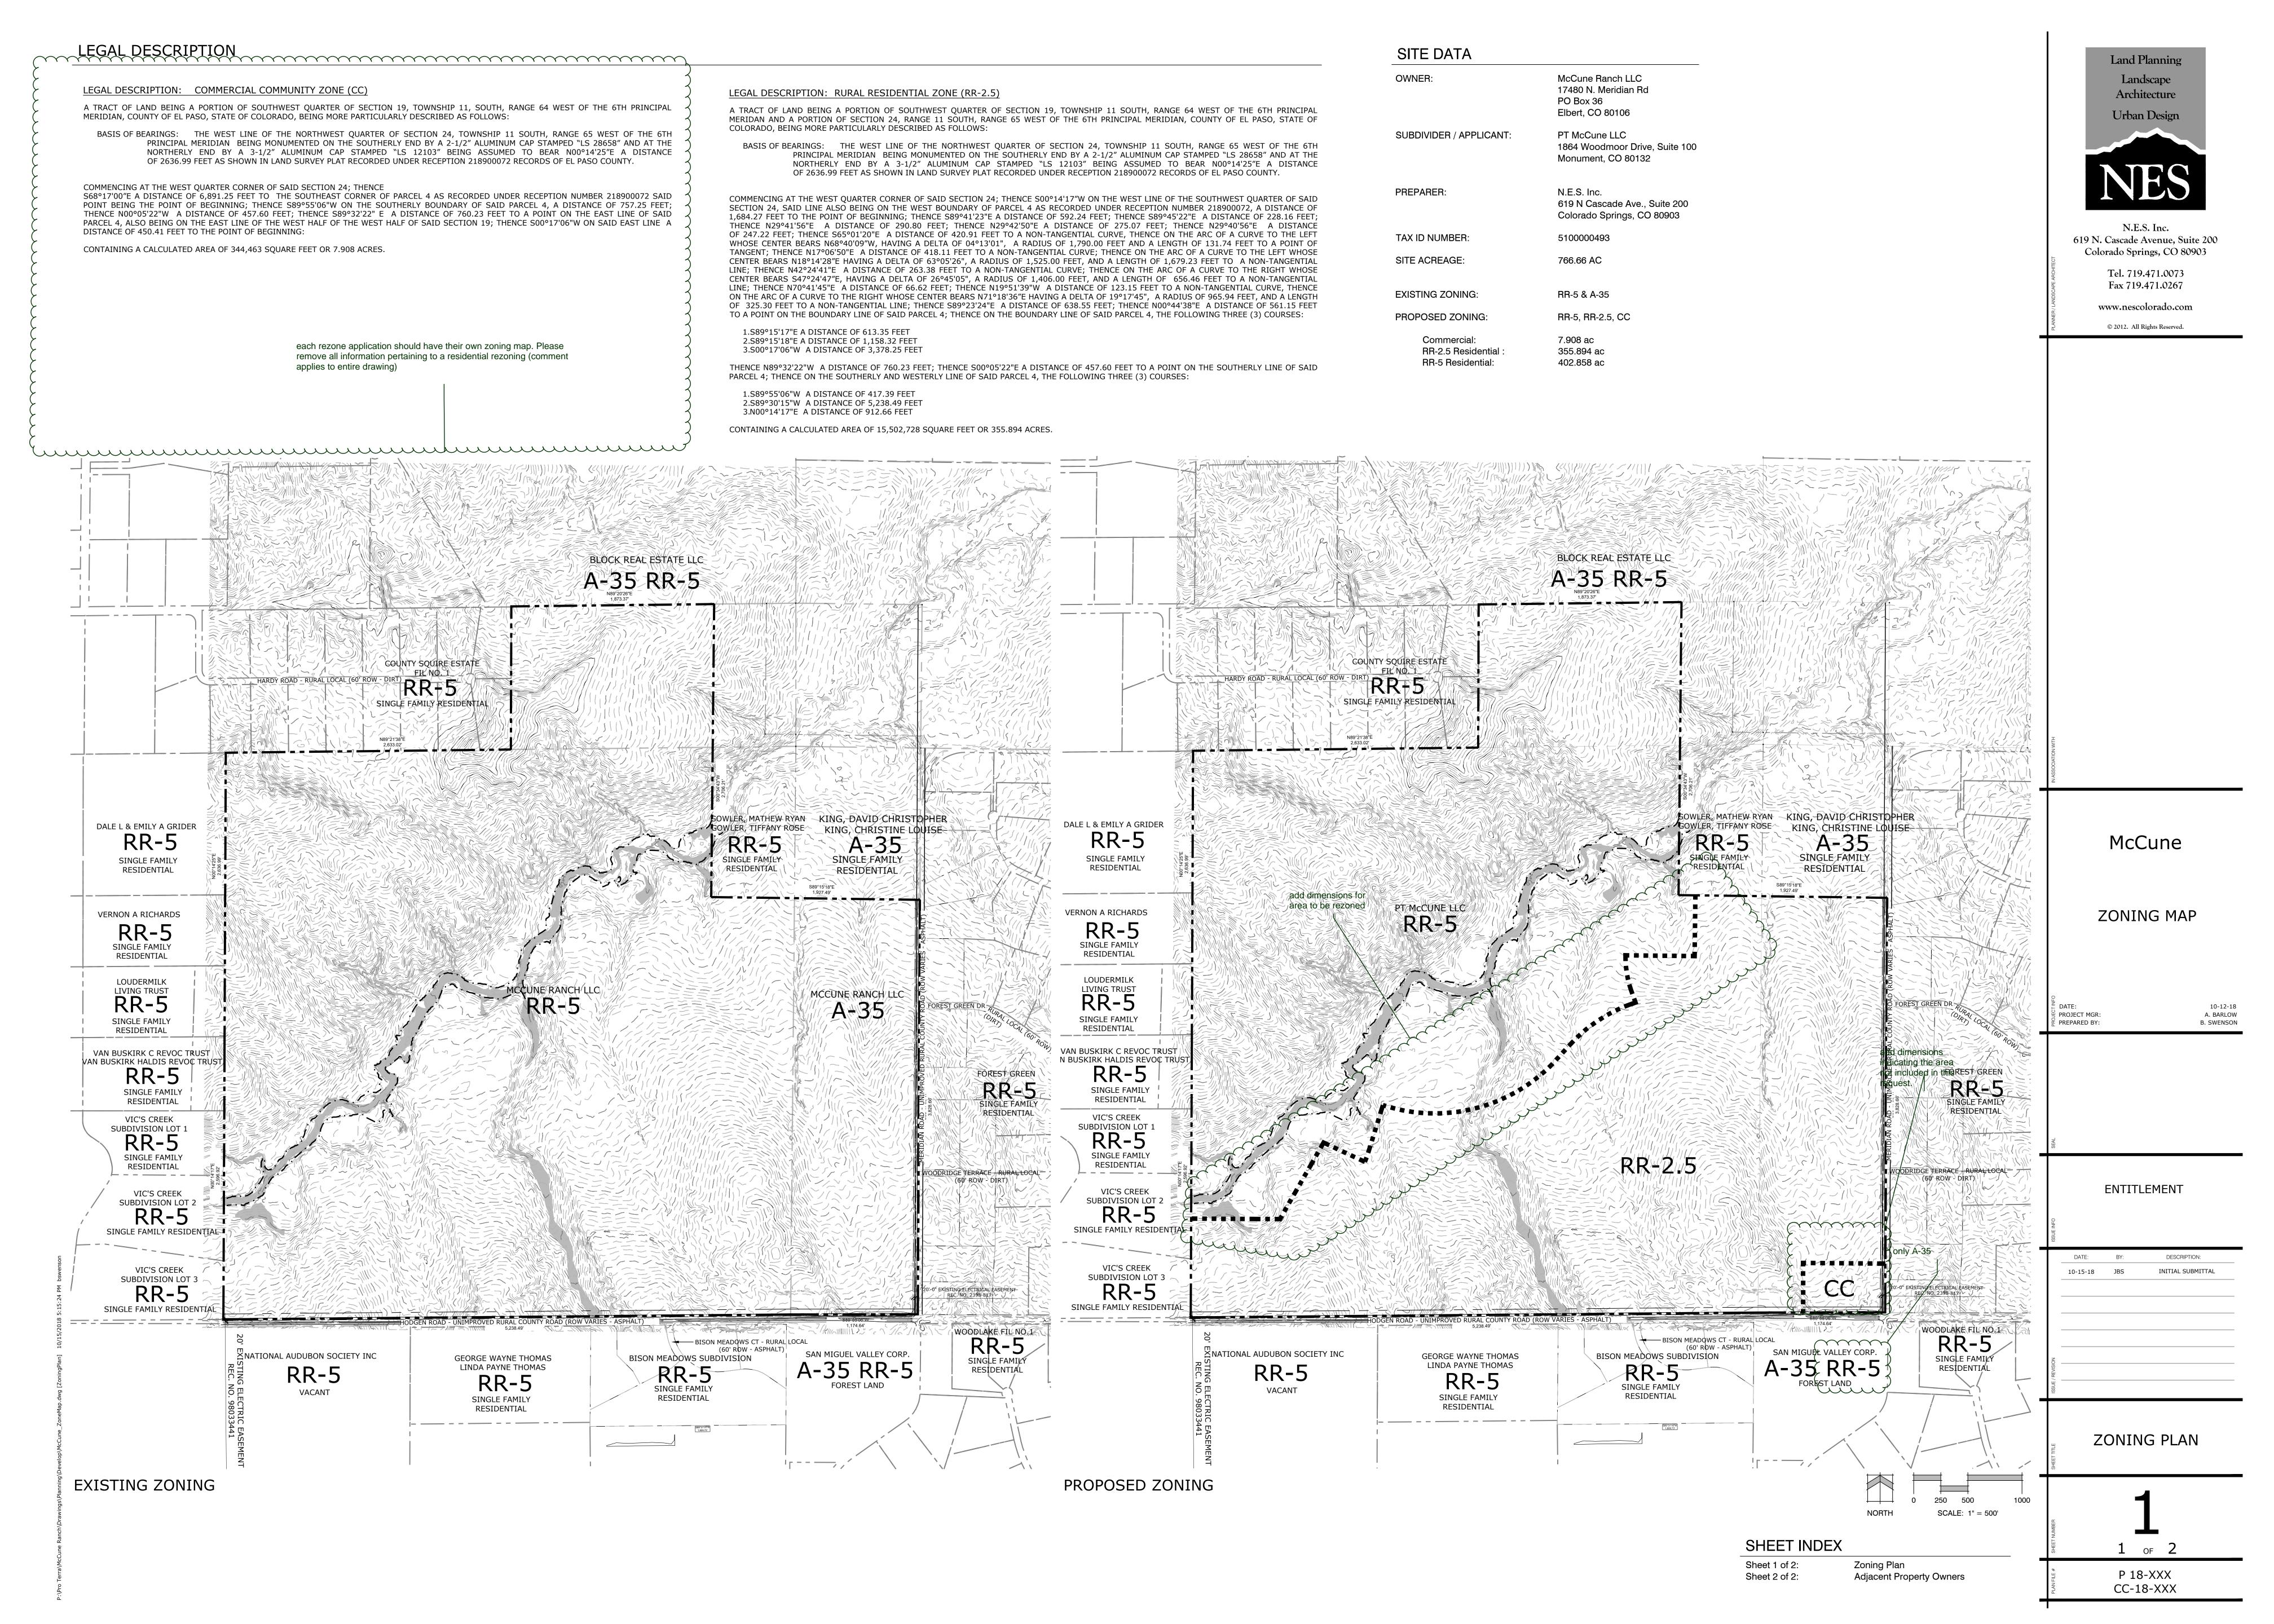

Subject: Cloud+

Page Label: [1] ZoningPlan

Author: dsdruiz

Date: 11/6/2018 10:25:32 AM

Color:

each rezone application should have their own zoning map. Please remove all information pertaining to a residential rezoning (comment

applies to entire drawing)

Subject: Cloud+

Page Label: [1] ZoningPlan

Date: 11/6/2018 10:26:05 AM

Color:

Subject: Cloud+

Page Label: [1] ZoningPlan

Author: dsdruiz

Date: 11/6/2018 10:27:16 AM

Color:

only A-35

add dimensions indicating the area not included in this request.

Subject: Cloud+

Page Label: [1] ZoningPlan

Author: dsdruiz

Date: 11/6/2018 10:27:51 AM

Color:

add dimensions for area to be rezoned