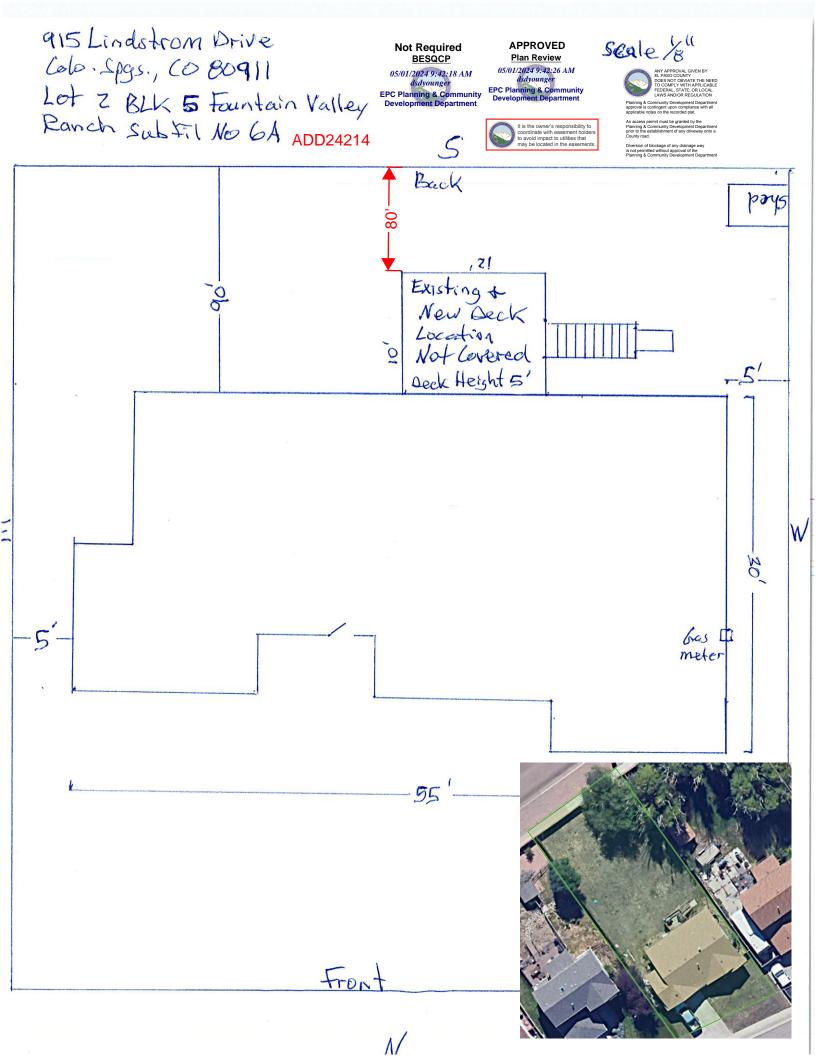

# RESIDENTIAL

2023 PPRBC IECC: N/A

Parcel: 6513119002

Address: 915 LINDSTROM DR, COLORADO SPRINGS

**Description:** 

**DECK - NEW** 

Contractor: PROMA CONSTRUCTION, INC.

Type of Unit: