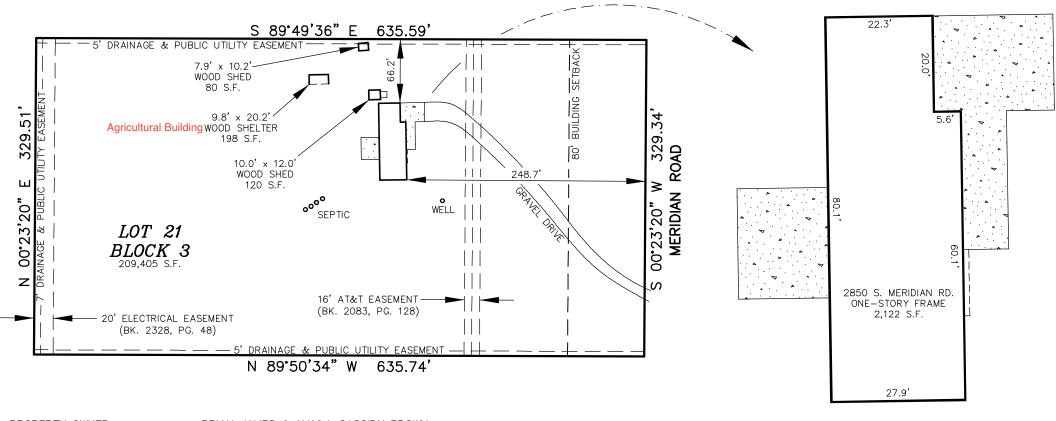

## PLOT PLAN (THIS IS NOT A PROPERTY SURVEY)

PROPERTY OWNER: BRIAN JAMES & KAYLA CASSIDY BROWN

PROPERTY ADDRESS: 2850 S. MERIDIAN ROAD COLORADO SPRINGS, CO929

LOT 21, BLOCK 3, MUSTANG MEADOWS, COUNTY OF EL PASO, STATE OF COLORADO. LEGAL DESCRIPTION:

ASSESSOR SCHEDULE NO.: 5436001012

ZONE: RR-5

NOTE: FOR AN ACCURATE BOUNDARY, WE RECOMMEND THAT A LAND SURVEY PLAT BE PREPARED.

DATE OF PREPARATION: 5/13/2022

JOB NUMBER: 22133-03

| LOT COVERAGE CALCULATION                                              |                                         |                                                                            |
|-----------------------------------------------------------------------|-----------------------------------------|----------------------------------------------------------------------------|
|                                                                       | S.F.                                    |                                                                            |
| =                                                                     |                                         | 1.0%                                                                       |
| =                                                                     | 80                                      | 0.0%                                                                       |
| =                                                                     | 120                                     | 0.1%                                                                       |
| =                                                                     | 198                                     | 0.1%                                                                       |
| _                                                                     |                                         | %                                                                          |
| _                                                                     | ^^^                                     | 76                                                                         |
| =                                                                     | 2,520                                   | 1.2%                                                                       |
|                                                                       | -                                       |                                                                            |
| =                                                                     | 209,405                                 | 5                                                                          |
|                                                                       | -                                       |                                                                            |
| 2,520 S.F. / 209,405 S.F. = 1.2%<br>(TOTAL) (LOT SIZE) (LOT COVERAGE) |                                         |                                                                            |
|                                                                       | =<br>=<br>=<br>=<br>=<br>=<br>=<br>::F. | S.F.<br>= 2,122<br>= 80<br>= 120<br>= 198<br>= XXX<br>= 2,520<br>= 209,405 |

SCALE: 1" = 100' DETAIL: 1" = 20'

LAND SURVEYING INC. P.O. BOX 5365 COLORADO SPRINGS, CO 80931 PHONE: (719) 382-4150

FAX: (719) 382-3290