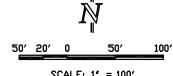

ASSESSOR SCHEDULE NO.: 5436001012

ZONE: RR-5

NOTE: FOR AN ACCURATE BOUNDARY, WE RECOMMEND THAT A LAND SURVEY PLAT BE PREPARED.

DATE OF PREPARATION: 5/13/2022

JOB NUMBER: 22133-03

| LOT COVERAGE CALCULATION                                              |                                         |                                                                            |
|-----------------------------------------------------------------------|-----------------------------------------|----------------------------------------------------------------------------|
|                                                                       | S.F.                                    |                                                                            |
| =                                                                     |                                         | 1.0%                                                                       |
| =                                                                     | 80                                      | 0.0%                                                                       |
| =                                                                     | 120                                     | 0.1%                                                                       |
| =                                                                     | 198                                     | 0.1%                                                                       |
| _                                                                     |                                         | %                                                                          |
| _                                                                     | ^^^                                     | 76                                                                         |
| =                                                                     | 2,520                                   | 1.2%                                                                       |
|                                                                       | -                                       |                                                                            |
| =                                                                     | 209,405                                 | 5                                                                          |
|                                                                       | -                                       |                                                                            |
| 2,520 S.F. / 209,405 S.F. = 1.2%<br>(TOTAL) (LOT SIZE) (LOT COVERAGE) |                                         |                                                                            |
|                                                                       | =<br>=<br>=<br>=<br>=<br>=<br>=<br>::F. | S.F.<br>= 2,122<br>= 80<br>= 120<br>= 198<br>= XXX<br>= 2,520<br>= 209,405 |