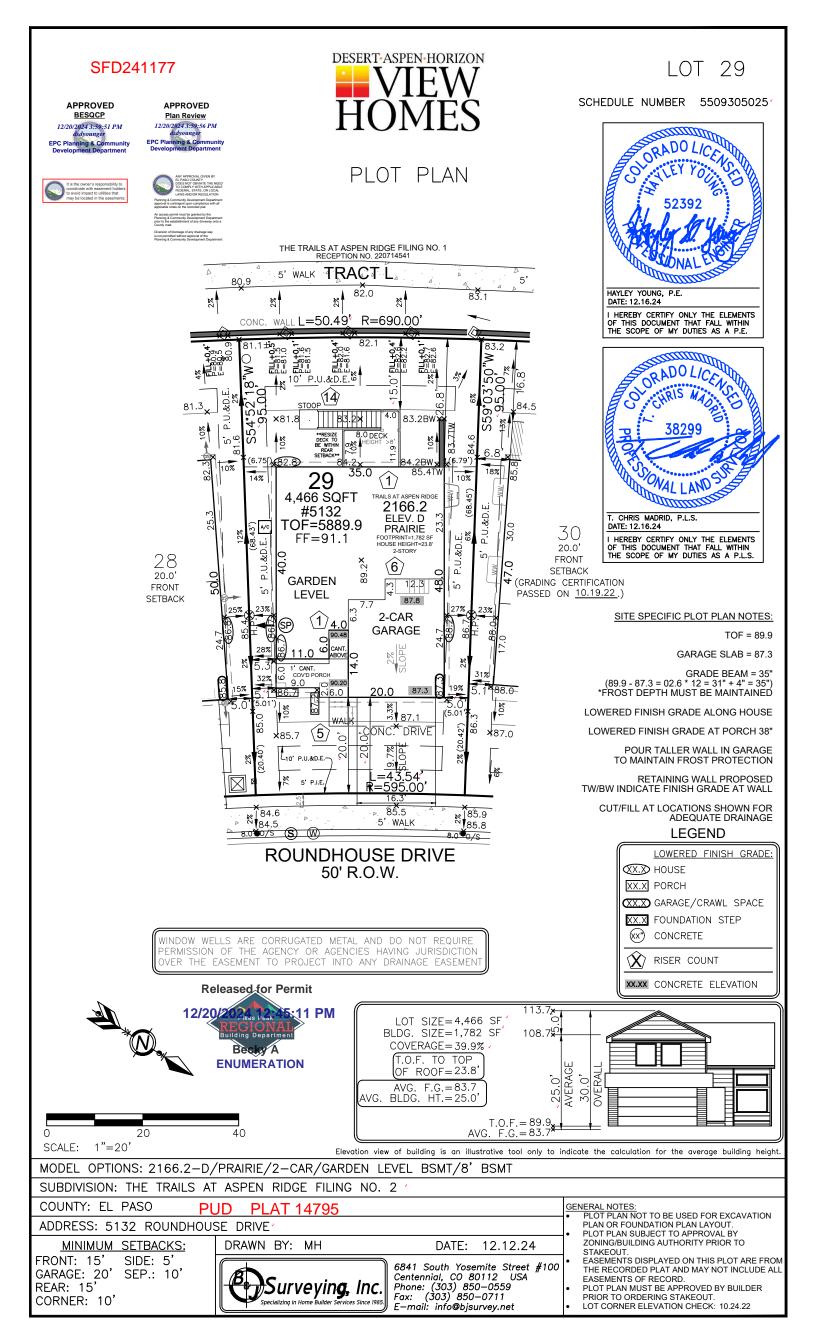

# Address: 5132 ROUNDHOUSE DR, COLORADO SPRINGS

Plan Track #: 197185

Received: 20-Dec-2024

(BECKYA)

Enumeration

APPROVED

BECKYA

12/20/2024 12:48:16 PM

Floodplain

(N/A) RBD GIS

#### APPROVED

Plan Review

12/20/2024 4:00:45 PM dsdyounger EPC Planning & Community Development Department

> Release of this plan does not preclude compliance with all applicable codes, ordinances and other pertinent regulations. This plan set must be present on the job site for every inspection.