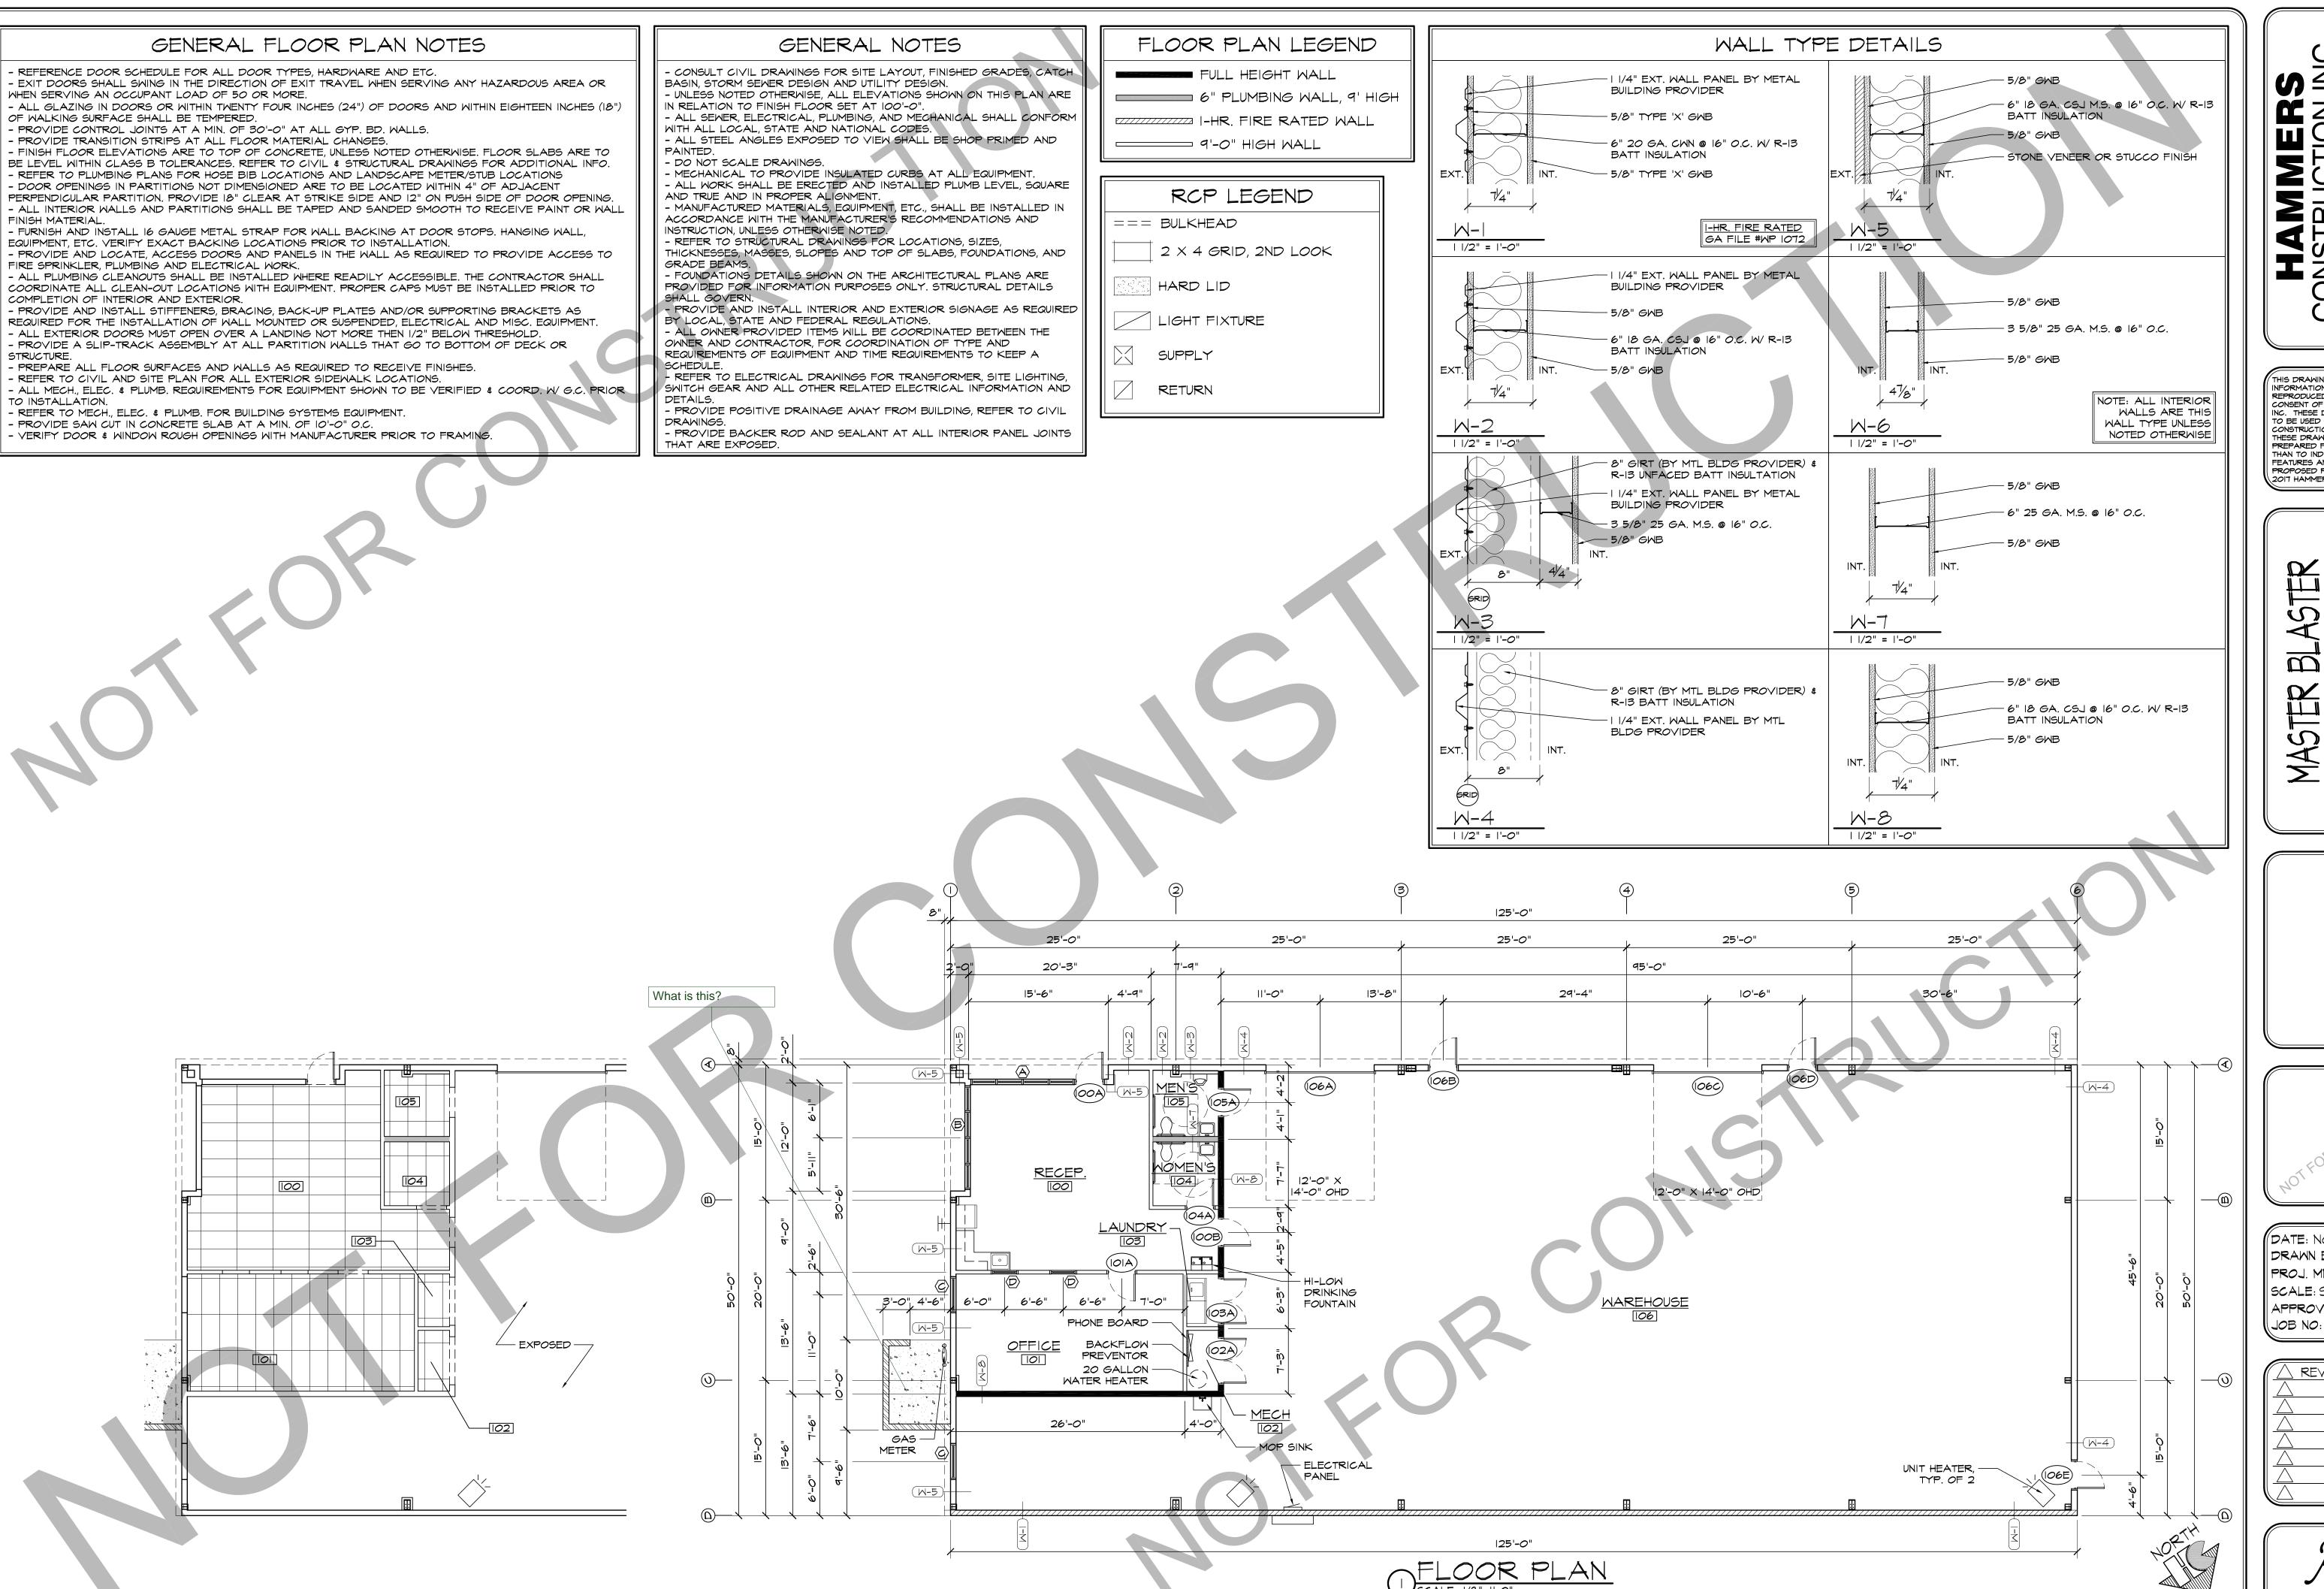

COMMERCIAL GENERAL CONTRACTORS SPECIALIZING IN DESIGN/BUIL

PRESIDENT: STEVE R. HAMIMERS
VICE PRES: DAVID J. HAMIMERS
1411 WOOLSEY HEIGHTS
COLORADO SPRINGS, CO 80915
(719) 570-1599 FAX (719) 570-7008

THIS DRAWING CONTAINS MATERIAL & INFORMATION WHICH MAY NOT BE REPRODUCED WITHOUT WRITTEN CONSENT OF HAMMERS CONSTRUCTION, INC. THESE DRAWINGS ARE INTENDED TO BE USED ONLY BY HAMMERS CONSTRUCTION & ITS REPRESENTATIVES. THESE DRAWINGS HAVE NOT BEEN PREPARED FOR ANY OTHER PURPOSE THAN TO INDICATE THE GENERAL FEATURES AND PLACEMENT OF THE PROPOSED PROJECT. COPYRIGHT © 2017 HAMMERS CONSTRUCTION

MASTER BLASTER
CBP LOT 35-2
T259 COLE VIEM
SLORADO SPRINGS, CO 809

NOTFORCONSTRUCTION

DATE: NOV. 29, 2017
DRAWN BY: L. PETERSON
PROJ. MNGR: J. LATHAM
SCALE: SEE PLAN
APPROVED BY:
JOB NO: 1052

REVISION