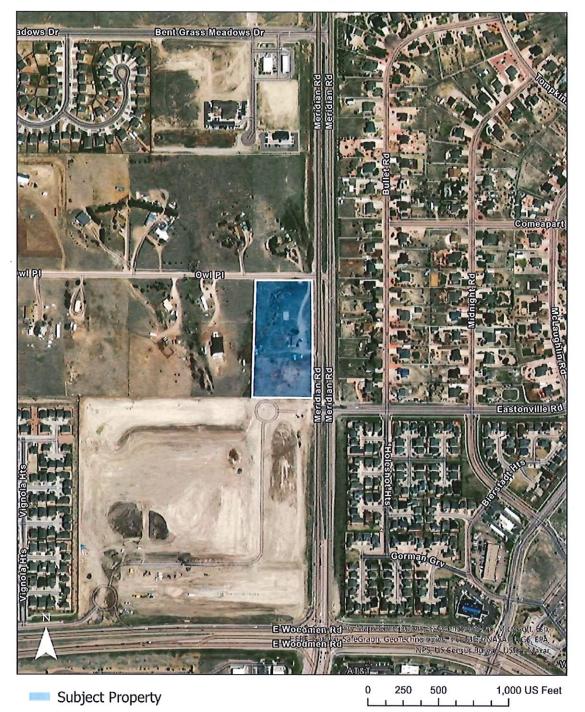

RE: 11745 Owl Place, Peyton, CO 80813

## Adjacent Property Owner,

This letter is being sent to you because Baseline Engineering Corporation, on behalf of BH RE Investments LLC, is proposing a rezone at the above referenced location (see attached vicinity map). This information is being provided to you prior to a submittal with the County. Please direct any questions on the proposal to the referenced contact on this letter. Prior to any public hearing on this proposal, a notification of the time and place of the public hearing will be sent to the adjacent property owners by the El Paso County Planning Department. At that time, you will be given the El Paso County planner contact information, the file number, and an opportunity to respond either for, against, or expressing no opinion in writing or in person at the public hearing for this proposal. The site is located at the above referenced address at the southwest corner of the intersection of Owl Place and Meridian Road in Falcon, CO. The site encompasses 4.6 acres of land that is currently zoned RR-5 and is currently being proposed for a change of zoning to CS.

## **Owl Place & Meridian Rezone Location**

Denver • Steamboat Springs • Golden • Colorado Springs • Loveland Corporate Office: 112 North Rubey Drive, Suite 210; Golden, Colorado 80403

11804 Bremen

Perton