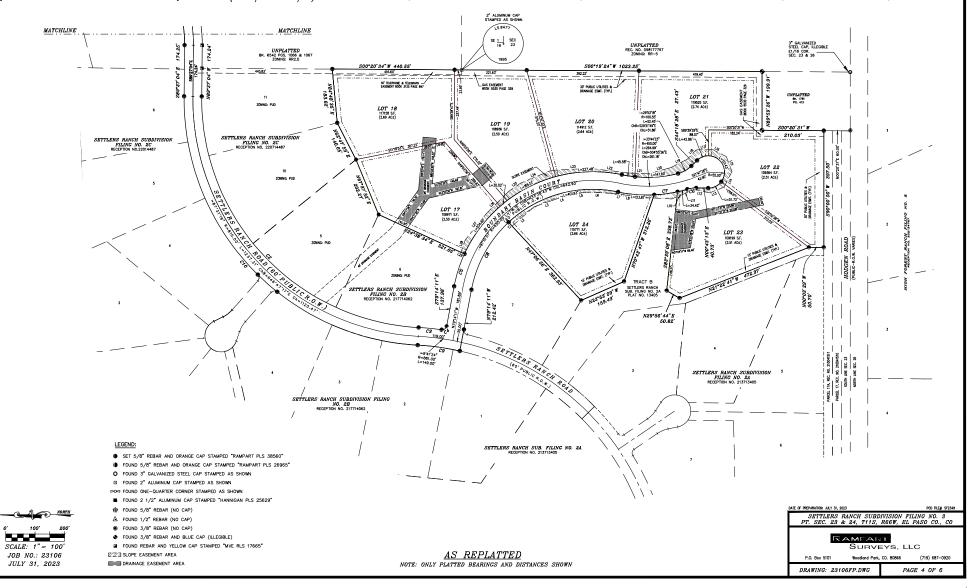

## SETTLERS RAN<del>CH SU</del>BDIVISION FILING NO. 3

A REPLAT OF A PORTION OF SETTLERS RANCH SUBDIVISION FILING NO. 2C, AND A PORTION OF SETTLERS RANCH ROAD, FILING NO. 2B, LOCATED IN A PORTION OF THE SOUTHEAST QUARTER (SE1/4) AND A PORTION OF THE SOUTHEAST QUARTER OF THE NORTHEAST QUARTER (SE1/4 NE1/4) OF SECTION 23, AND THE SOUTHWEST COUNTY COLORADO

electric provided by SETTLERS RANCH SUBDIVISION TILLING NO. 3

Woodland Park, CO. 80866

DRAWING: 23106FP.DWG

(719) 687-0920 PAGE 2 OF 6

A REPLAT OF A PORTION OF SETTLERS RANCH SUBDIVISION FILING NO. 2C, AND A PORTION OF SETTLERS RANCH ROAD, FILING NO. 2B, LOCATED IN A PORTION OF THE SOUTHEAST QUARTER (SE1/4) AND A PORTION OF THE SOUTHEAST QUARTER OF THE NORTHWEST QUARTER (SW1/4) OF SECTION 23, AND THE SOUTHWEST QUARTER OF THE NORTHWEST QUARTER (SW1/4) OF SECTION 24, ALL IN TOWNSHIP 11 SOUTH, RANGE 66 WEST OF THE 6th P.M., EL PASO COUNTY, COLORADO.

A REPLAT OF A PORTION OF SETTLERS RANCH SUBDIVISION FILING NO. 2C, AND A PORTION OF SETTLERS RANCH ROAD, FILING NO. 2B, LOCATED IN A PORTION OF THE SOUTHEAST QUARTER (SE1/4) AND A PORTION OF THE SOUTHEAST QUARTER OF THE NORTHEAST QUARTER (SE1/4 NE1/4) OF SECTION 23, AND THE SOUTHWEST QUARTER OF THE NORTHWEST QUARTER (SW1/4 NW1/4) OF SECTION 24, ALL IN TOWNSHIP 11 SOUTH, RANGE 66 WEST OF THE 6th P.M., EL PASO COUNTY, COLORADO.