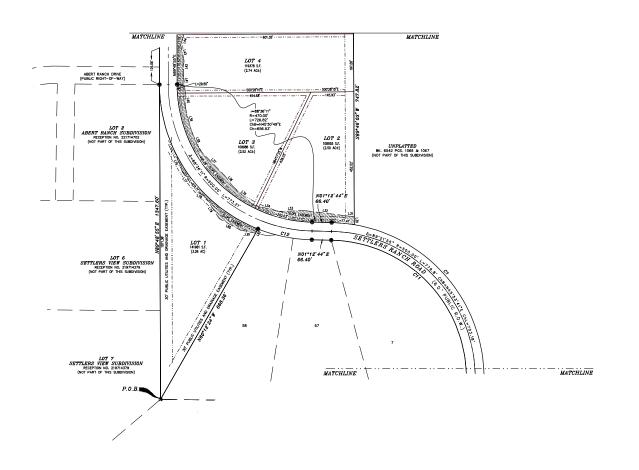

A REPLAT OF A PORTION OF SETTLERS RANCH SUBDIVISION FILING NO. 2C, AND A PORTION OF SETTLERS RANCH ROAD, FILING NO. 2B, LOCATED IN A PORTION OF THE SOUTHEAST QUARTER (SE1/4) AND A PORTION OF THE SOUTHEAST QUARTER OF THE NORTHEAST QUARTER (SE1/4 NE1/4) OF SECTION 23, AND THE SOUTHWEST QUARTER OF THE NORTHWEST QUARTER (SW1/4 NW1/4) OF SECTION 24, ALL IN TOWNSHIP 11 SOUTH, RANGE 66 WEST OF THE 6th P.M., EL PASO COUNTY, COLORADO.