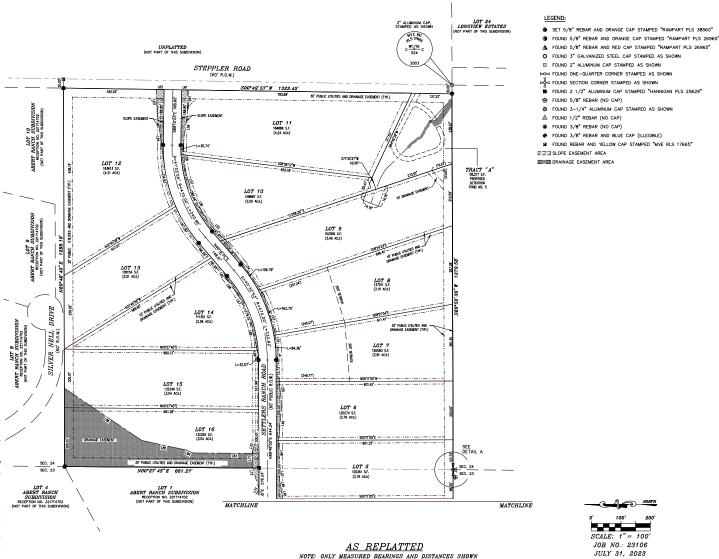

- FOUND 5/8" REBAR AND ORANGE CAP STAMPED "RAMPART PLS 26965"
- O FOUND 3" GALVANIZED STEEL CAP STAMPED AS SHOWN
- FI FOUND 2" ALLIMINUM CAP STAMPED AS SHOWN
- ⊷ FOUND ONE-QUARTER CORNER STAMPED AS SHOWN

- ♠ FOUND 5/8" REBAR (NO CAP)
- △ FOUND 1/2" REBAR (NO CAP)
- FOUND 3/8" REBAR (NO CAP)
- ♣ FOUND 3/8" REBAR AND BLUE CAP (ILLEGIBLE)
- FOUND REBAR AND YELLOW CAP STAMPED "MVE RLS 17665"

☑/☑/☑ SLOPE EASEMENT AREA

DRAINAGE EASEMENT AREA

JOB NO.: 23106 JULY 31, 2023

SETTLERS RANCH SUBDIVISION FILING NO. 3 PT. SEC. 23 & 24, T11S, R66W, EL PASO CO., CO Woodland Park, CO. 80866 (719) 687-0920

DRAWING: 23106FP.DWG

PAGE 5 OF 6