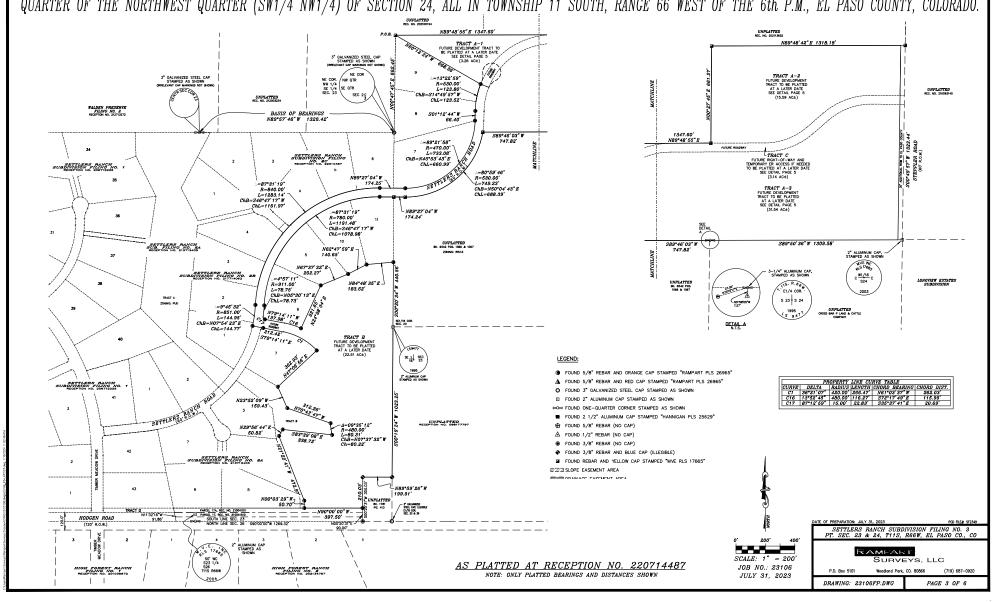

A REPLAT OF A PORTION OF SETTLERS RANCH SUBDIVISION FILING NO. 2C, AND A PORTION OF SETTLERS RANCH ROAD, FILING NO. 2B, LOCATED IN A PORTION OF THE SOUTHEAST QUARTER (SE1/4) AND A PORTION OF THE SOUTHEAST QUARTER (SE1/4 NE1/4) OF SECTION 23, AND THE SOUTHWEST QUARTER OF THE NORTHWEST QUARTER (SW1/4 NW1/4) OF SECTION 24, ALL IN TOWNSHIP 11 SOUTH, RANGE 66 WEST OF THE 6th P.M., EL PASO COUNTY, COLORADO.

- FOUND 5/8" REBAR AND ORANGE CAP STAMPED "RAMPART PLS 26965"
- O FOUND 3" GALVANIZED STEEL CAP STAMPED AS SHOWN
- FI FOUND 2" ALLIMINUM CAP STAMPED AS SHOWN
- ⊷ FOUND ONE-QUARTER CORNER STAMPED AS SHOWN

- ♠ FOUND 5/8" REBAR (NO CAP)
- △ FOUND 1/2" REBAR (NO CAP)
- FOUND 3/8" REBAR (NO CAP)
- ♣ FOUND 3/8" REBAR AND BLUE CAP (ILLEGIBLE)
- FOUND REBAR AND YELLOW CAP STAMPED "MVE RLS 17665"

☑/☑/☑ SLOPE EASEMENT AREA

DRAINAGE EASEMENT AREA

JOB NO.: 23106 JULY 31, 2023

SETTLERS RANCH SUBDIVISION FILING NO. 3 PT. SEC. 23 & 24, T11S, R66W, EL PASO CO., CO Woodland Park, CO. 80866 (719) 687-0920

DRAWING: 23106FP.DWG

PAGE 5 OF 6