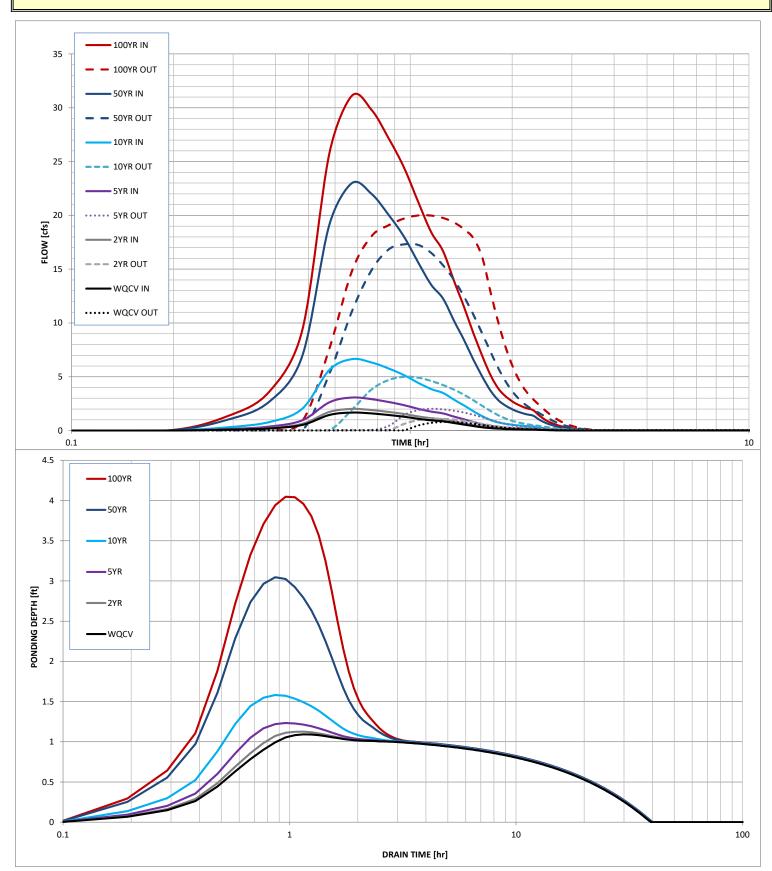

## Facility Location & Jurisdiction: SW of Steppler Road & Settlers Ranch Road, Monument, CO 80132 (El Paso County)

| Routed Hydrograph Results            |       |        |        |         |         |          |         |
|--------------------------------------|-------|--------|--------|---------|---------|----------|---------|
| Design Storm Return Period =         | WQCV  | 2 Year | 5 Year | 10 Year | 50 Year | 100 Year |         |
| One-Hour Rainfall Depth =            | 0.60  | 1.19   | 1.50   | 1.75    | 2.25    | 2.52     | in      |
| Calculated Runoff Volume =           | 0.114 | 0.137  | 0.211  | 0.460   | 1.613   | 2.194    | acre-ft |
| OPTIONAL Override Runoff Volume =    |       |        |        |         |         |          | acre-ft |
| Inflow Hydrograph Volume =           | 0.114 | 0.137  | 0.210  | 0.459   | 1.613   | 2.193    | acre-ft |
| Time to Drain 97% of Inflow Volume = | 30.7  | 29.9   | 27.8   | 22.3    | 7.2     | 3.0      | hours   |
| Time to Drain 99% of Inflow Volume = | 34.4  | 34.0   | 32.8   | 29.7    | 21.0    | 18.0     | hours   |
| Maximum Ponding Depth =              | 1.09  | 1.13   | 1.23   | 1.58    | 3.05    | 4.05     | ft      |
| Maximum Ponded Area =                | 0.12  | 0.12   | 0.13   | 0.14    | 0.19    | 0.23     | acres   |
| Maximum Volume Stored =              | 0.071 | 0.075  | 0.088  | 0.135   | 0.372   | 0.578    | acre-ft |