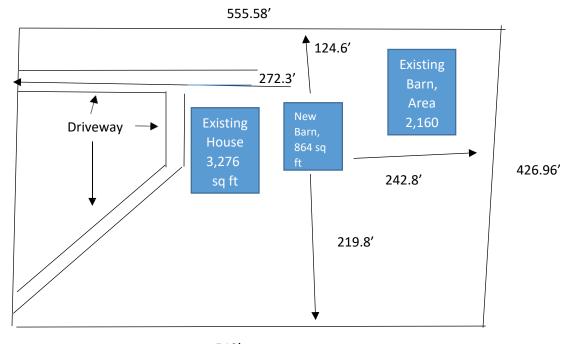

## Site Plan – Agricultural Structure (Existing Structure)

Applicant Name: Marcia Brown

Property Address: 19165 Forest View Road

**Legal Description:** TRACT IN SW4NW4 SEC 9-11-67 AS FOLS, COM AT NE COR OF SD SW4NW4, TH S 89<09'20" W 778.47 FT, S 0<26'10" W 482.0 FT FOR POB, CONT SLY ON LAST COURSE 396.50 FT, S 89<08'47" W 543.72 FT, TO W SEC LN, N 1<16'41" E ON SD LN 396.50 FT, TH N 89<09'20" E 558.58 FT TO POB, TOG WITH R/W FOR INGRESS + EGRESS AS DES IN BK 2476-959

Parcel/Schedule #: 7109000055 Zoning: RR-5 Plat: N/A Lot Area: 5.0 Acres

Proposed Structure: Farm Structure Barn, already existing

Existing Structures Area (sq ft): 3,276 (Home)

Existing Structure #2 Area (sq ft): 2,160 (Barn)

New Structure Area (sq ft): 864 Structure Height: 9 feet

Total Structures sq. ft. = Lot Coverage: N/A

Setbacks: 219.8 south, 242.8 east, 124.6 north, 272.3 west

Plan Review
09/02/2020 3:27,29 PM
dodrunged
EPC Planning & Communi
Development Departmer